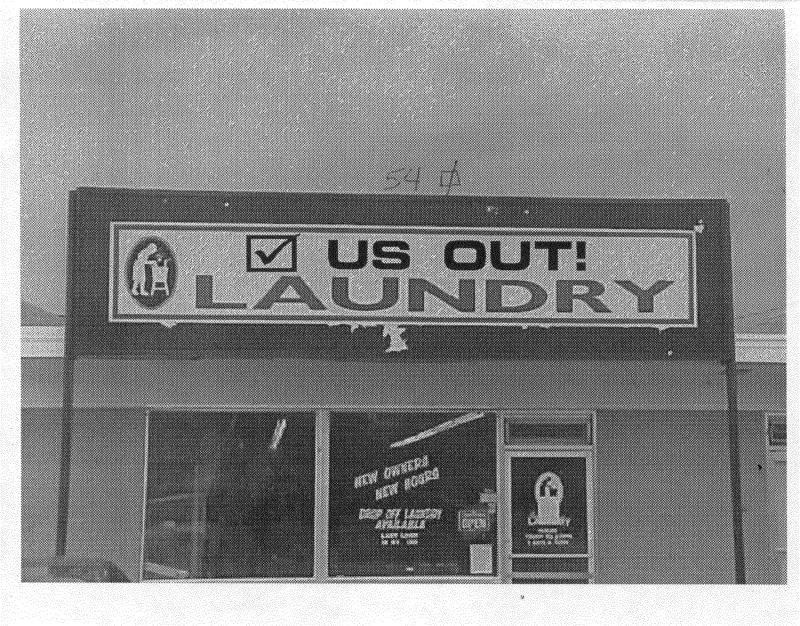

| SIGN F                                                                                | <b>P</b> ERMIT                                              |                                                            |                      |  |
|---------------------------------------------------------------------------------------|-------------------------------------------------------------|------------------------------------------------------------|----------------------|--|
|                                                                                       |                                                             | Permit No.                                                 |                      |  |
| Community I                                                                           | Development Department                                      | Date Submitted                                             | 2945-141-03-001      |  |
| 250 North 5th                                                                         | Street                                                      | FEE \$ <u>25</u> .                                         |                      |  |
| Grand Junction, CO 81501 Tax Schedule 2945 - 144 - 03 - 001                           |                                                             |                                                            |                      |  |
| (970) 244-143                                                                         | 0                                                           | Zone <u> </u>                                              |                      |  |
| BUSINESS NAME Simply C<br>STREET ADDRESS BII HORT                                     |                                                             | ONTRACTOR SILA<br>CENSE NO.                                | IS FIRST             |  |
|                                                                                       |                                                             |                                                            | ORTH AVE             |  |
| OWNER ADDRESS BII NORTH                                                               |                                                             |                                                            | 6-1877               |  |
| 1. FLUSH WALL                                                                         | 2 Square Feet per Linear Foo                                | ot of Building Facade                                      |                      |  |
| Face Change Only (2,3 & 4):[] 2. ROOF2 Square Feet per Linear Foot of Building Facade |                                                             |                                                            |                      |  |
| [] 3. FREE-STANDING                                                                   |                                                             |                                                            |                      |  |
|                                                                                       | 4 or more Traffic Lanes - 1.5 Square Feet x Street Frontage |                                                            |                      |  |
| [] 4. <b>PROJECTING</b> 0.5 Square Feet per each Linear Foot of Building Facade       |                                                             |                                                            |                      |  |
| [ ] Existing Externally or Internally Illur                                           | ninated - No Change in Elec                                 | trical Service                                             | [] Non-Illuminated   |  |
| (1 - 4) Area of Proposed Sign 54                                                      | Square Feet                                                 |                                                            |                      |  |
| (1,2,4) Building Facade 70 Lin                                                        | near Feet                                                   |                                                            |                      |  |
|                                                                                       | ear Feet<br>Feet Clearance to Grade                         | Feet                                                       |                      |  |
|                                                                                       |                                                             | ]                                                          |                      |  |
| Existing Signage/Type: (Rylace) 54.00                                                 |                                                             | • FOR OFFICE USE ONLY •<br>Signage Allowed on Parcel: WO(W |                      |  |
| ROOF MOUNT                                                                            | 18.75 Sq. Ft.                                               |                                                            |                      |  |
| Flush 305 peach                                                                       | <b>/5</b> Sq. Ft.                                           | Building                                                   | <u> </u>             |  |
| FREESTANding                                                                          | 52 Sq. Ft.                                                  | Free-Standing                                              | (12,5 Sq. Ft.        |  |
| Total Existing:                                                                       | / 3 <b>9.</b> 75 Sq. Ft.                                    | Total Allowed                                              | : <b>140</b> Sq. Ft. |  |
| COMMENTS: REPARCAG                                                                    | EXISTIN ROOF MOU                                            | NT SIGN RELE                                               | HERING               |  |