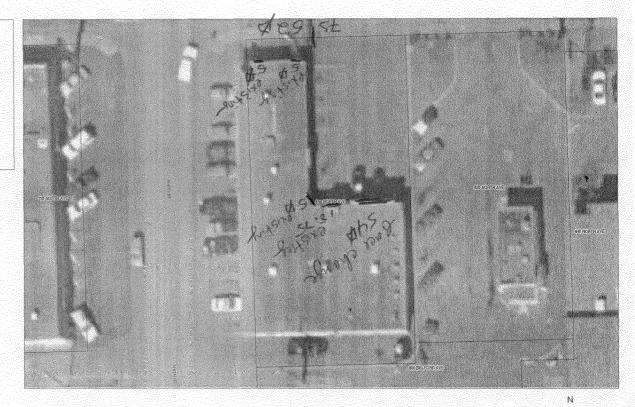

| SIGN F                                                                                | <b>P</b> ERMIT                                              |                                                            |                      |  |
|---------------------------------------------------------------------------------------|-------------------------------------------------------------|------------------------------------------------------------|----------------------|--|
|                                                                                       |                                                             | Permit No.                                                 |                      |  |
| Community I                                                                           | Development Department                                      | Date Submitted                                             | 2945-141-03-001      |  |
| 250 North 5th                                                                         | Street                                                      | FEE \$ <u>25</u> .                                         |                      |  |
| Grand Junction, CO 81501 Tax Schedule 2945 - 144 - 03 - 001                           |                                                             |                                                            |                      |  |
| (970) 244-143                                                                         | 0                                                           | Zone <u> </u>                                              |                      |  |
| BUSINESS NAME Simply C<br>STREET ADDRESS BII HORT                                     |                                                             | ONTRACTOR SILA<br>CENSE NO.                                | IS FIRST             |  |
|                                                                                       |                                                             |                                                            | ORTH AVE             |  |
| OWNER ADDRESS BII NORTH                                                               |                                                             |                                                            | 6-1877               |  |
| 1. FLUSH WALL                                                                         | 2 Square Feet per Linear Foo                                | ot of Building Facade                                      |                      |  |
| Face Change Only (2,3 & 4):[] 2. ROOF2 Square Feet per Linear Foot of Building Facade |                                                             |                                                            |                      |  |
| [] 3. FREE-STANDING                                                                   |                                                             |                                                            |                      |  |
|                                                                                       | 4 or more Traffic Lanes - 1.5 Square Feet x Street Frontage |                                                            |                      |  |
| [] 4. <b>PROJECTING</b> 0.5 Square Feet per each Linear Foot of Building Facade       |                                                             |                                                            |                      |  |
| [ ] Existing Externally or Internally Illur                                           | ninated - No Change in Elec                                 | trical Service                                             | [] Non-Illuminated   |  |
| (1 - 4) Area of Proposed Sign 54                                                      | Square Feet                                                 |                                                            |                      |  |
| (1,2,4) Building Facade 70 Lin                                                        | near Feet                                                   |                                                            |                      |  |
|                                                                                       | ear Feet<br>Feet Clearance to Grade                         | Feet                                                       |                      |  |
|                                                                                       |                                                             | ]                                                          |                      |  |
| Existing Signage/Type: (Rylace) 54.00                                                 |                                                             | • FOR OFFICE USE ONLY •<br>Signage Allowed on Parcel: WO(W |                      |  |
| ROOF MOUNT                                                                            | 18.75 Sq. Ft.                                               |                                                            |                      |  |
| Flush 305 peach                                                                       | <b>/5</b> Sq. Ft.                                           | Building                                                   | <u> </u>             |  |
| FREESTANding                                                                          | 52 Sq. Ft.                                                  | Free-Standing                                              | (12,5 Sq. Ft.        |  |
| Total Existing:                                                                       | / 3 <b>9.</b> 75 Sq. Ft.                                    | Total Allowed                                              | : <b>140</b> Sq. Ft. |  |
| COMMENTS: REPARCAG                                                                    | EXISTIN ROOF MOU                                            | NT SIGN RELE                                               | HERING               |  |

## 811 North Ave - 2945-141-03-001 - E David McCarty

Parcels
Address Label
Air Photos
2002 Photos
Highways
Streets 2

http://gis-web-fs.ci.grandjct.co.us/maps/citymap1.mwf

Thursday, April 01, 2004 5:09 PM