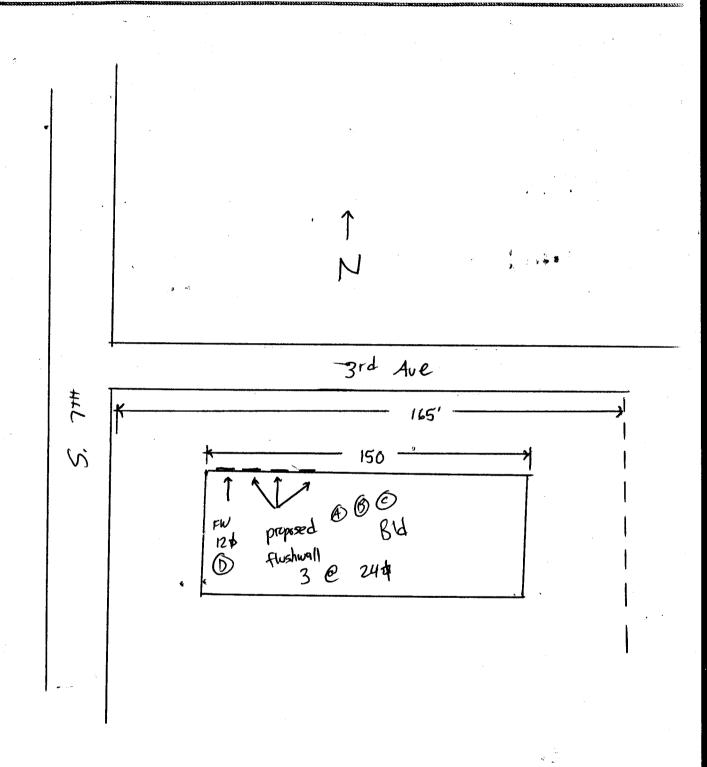

| (970) 244-1430                                                                                                                                                            |                                                                                                                                                                           | Zone <u><i>C-2</i></u>                                                                |                                          |  |  |  |
|---------------------------------------------------------------------------------------------------------------------------------------------------------------------------|---------------------------------------------------------------------------------------------------------------------------------------------------------------------------|---------------------------------------------------------------------------------------|------------------------------------------|--|--|--|
| BUSINESS NAME Brothers & So<br>STREET ADDRESS 814 5, 774<br>PROPERTY OWNER Tim Wigrado<br>OWNER ADDRESS                                                                   | LICENS<br>ADDRE                                                                                                                                                           | ENO. <u>2040162</u>                                                                   | te                                       |  |  |  |
| Face Change Only (2,3 & 4):  [ ] 2. ROOF 2 Squ [ ] 3. FREE-STANDING 2 Train'4 or no                                                                                       | are Feet per Linear Foot of lare Feet per Linear Foot of laftic Lanes - 0.75 Square Feet pore Traffic Lanes - 1.5 Square Feet per each Linear Foot of large in Electrical | Building Facade t x Street Frontage are Feet x Street Frontage oot of Building Facade | Non-Illuminated                          |  |  |  |
| (1 - 4) Area of Proposed Sign 24 Sq. (1,2,4) Building Facade 150 Linear Feb. (1 - 4) Street Frontage 165 Linear Feb. (2,3,4) Height to Top of Sign 10 Fee                 | uare Feet<br>eet                                                                                                                                                          | 7 Feet                                                                                |                                          |  |  |  |
| Existing Signage/Type:                                                                                                                                                    | \                                                                                                                                                                         | Signage Allowed on Par                                                                | E USE ONLY ●                             |  |  |  |
|                                                                                                                                                                           | Sq. Ft.                                                                                                                                                                   | Building                                                                              |                                          |  |  |  |
|                                                                                                                                                                           | Sq. Ft.                                                                                                                                                                   | Free-Standing                                                                         | 300 Sq. Ft.                              |  |  |  |
| Total Existing:                                                                                                                                                           | Sq. Ft.                                                                                                                                                                   | Total Allowed:                                                                        | 300 Sq. Ft.                              |  |  |  |
| COMMENTS:                                                                                                                                                                 |                                                                                                                                                                           |                                                                                       |                                          |  |  |  |
| NOTE: No sign may exceed 300 square fer proposed and existing signage including type and locations. Roof signs shall be manufacture.  Applicant's Signature  Description: | s, dimensions, lettering, a<br>rred such that no guy wire                                                                                                                 | butting streets, alleys, eas, braces or supports sha                                  | asements, property lines, ll be visible. |  |  |  |
| Applicant's Signature  (White: Community Development)                                                                                                                     |                                                                                                                                                                           | •                                                                                     | l Date  nk: Code Enforcement)            |  |  |  |

| (970) 244-1430                                                                                                                                                                                                                                                                                                                                                                                                                                                                                                                                                                                                                                                                                                                                                                                                                                                                                                                                                                                                                                                                                                                                                                                                                                                                                                                                                                                                                                                                                                                                                                                                                                                                                                                                                                                                                                                                                                                                                                                                                                                                                                                 | )                                                                                                         | Zone _                                                | C-2                                 |                                | . *          |
|--------------------------------------------------------------------------------------------------------------------------------------------------------------------------------------------------------------------------------------------------------------------------------------------------------------------------------------------------------------------------------------------------------------------------------------------------------------------------------------------------------------------------------------------------------------------------------------------------------------------------------------------------------------------------------------------------------------------------------------------------------------------------------------------------------------------------------------------------------------------------------------------------------------------------------------------------------------------------------------------------------------------------------------------------------------------------------------------------------------------------------------------------------------------------------------------------------------------------------------------------------------------------------------------------------------------------------------------------------------------------------------------------------------------------------------------------------------------------------------------------------------------------------------------------------------------------------------------------------------------------------------------------------------------------------------------------------------------------------------------------------------------------------------------------------------------------------------------------------------------------------------------------------------------------------------------------------------------------------------------------------------------------------------------------------------------------------------------------------------------------------|-----------------------------------------------------------------------------------------------------------|-------------------------------------------------------|-------------------------------------|--------------------------------|--------------|
| · · · · · · · · · · · · · · · · · · ·                                                                                                                                                                                                                                                                                                                                                                                                                                                                                                                                                                                                                                                                                                                                                                                                                                                                                                                                                                                                                                                                                                                                                                                                                                                                                                                                                                                                                                                                                                                                                                                                                                                                                                                                                                                                                                                                                                                                                                                                                                                                                          |                                                                                                           | ·                                                     |                                     | 1                              |              |
| BUSINESS NAME Boothers L<br>STREET ADDRESS 814 5. 7<br>PROPERTY OWNER Tim WA                                                                                                                                                                                                                                                                                                                                                                                                                                                                                                                                                                                                                                                                                                                                                                                                                                                                                                                                                                                                                                                                                                                                                                                                                                                                                                                                                                                                                                                                                                                                                                                                                                                                                                                                                                                                                                                                                                                                                                                                                                                   | Sons<br>TH<br>arda                                                                                        | CONTRACTOR_<br>LICENSE NO<br>ADDRESS_<br>TELEPHONE NO | 2040162<br>1055 ute                 |                                |              |
| 1. FLUSH WALL                                                                                                                                                                                                                                                                                                                                                                                                                                                                                                                                                                                                                                                                                                                                                                                                                                                                                                                                                                                                                                                                                                                                                                                                                                                                                                                                                                                                                                                                                                                                                                                                                                                                                                                                                                                                                                                                                                                                                                                                                                                                                                                  | 2 Square Feet per Linea                                                                                   | r Foot of Building F                                  | acade                               |                                | 1            |
| [ ] 3. FREE-STANDING                                                                                                                                                                                                                                                                                                                                                                                                                                                                                                                                                                                                                                                                                                                                                                                                                                                                                                                                                                                                                                                                                                                                                                                                                                                                                                                                                                                                                                                                                                                                                                                                                                                                                                                                                                                                                                                                                                                                                                                                                                                                                                           | 2 Square Feet per Linea<br>2 Traffic Lanes - 0.75 S<br>4 or more Traffic Lanes<br>0.5 Square Feet per eac | Square Feet x Street I<br>s - 1.5 Square Feet x       | Frontage Street Frontage            |                                |              |
| [ ] Existing Externally or Internally Illum                                                                                                                                                                                                                                                                                                                                                                                                                                                                                                                                                                                                                                                                                                                                                                                                                                                                                                                                                                                                                                                                                                                                                                                                                                                                                                                                                                                                                                                                                                                                                                                                                                                                                                                                                                                                                                                                                                                                                                                                                                                                                    | ninated - No Change in                                                                                    | Electrical Service                                    | MI                                  | Non-Illuminate                 | ed .         |
| (1 - 4) Street Frontage 165 Line (2,3,4) Height to Top of Sign 10                                                                                                                                                                                                                                                                                                                                                                                                                                                                                                                                                                                                                                                                                                                                                                                                                                                                                                                                                                                                                                                                                                                                                                                                                                                                                                                                                                                                                                                                                                                                                                                                                                                                                                                                                                                                                                                                                                                                                                                                                                                              | Square Feet ear Feet ar Feet _ Feet Clearance to Gr                                                       | rade 7 Fe                                             |                                     |                                |              |
| Existing Signage/Type:                                                                                                                                                                                                                                                                                                                                                                                                                                                                                                                                                                                                                                                                                                                                                                                                                                                                                                                                                                                                                                                                                                                                                                                                                                                                                                                                                                                                                                                                                                                                                                                                                                                                                                                                                                                                                                                                                                                                                                                                                                                                                                         |                                                                                                           |                                                       | • FOR OFFICE                        |                                |              |
| Hush Wall                                                                                                                                                                                                                                                                                                                                                                                                                                                                                                                                                                                                                                                                                                                                                                                                                                                                                                                                                                                                                                                                                                                                                                                                                                                                                                                                                                                                                                                                                                                                                                                                                                                                                                                                                                                                                                                                                                                                                                                                                                                                                                                      |                                                                                                           |                                                       | e Allowed on Parc                   | T                              |              |
|                                                                                                                                                                                                                                                                                                                                                                                                                                                                                                                                                                                                                                                                                                                                                                                                                                                                                                                                                                                                                                                                                                                                                                                                                                                                                                                                                                                                                                                                                                                                                                                                                                                                                                                                                                                                                                                                                                                                                                                                                                                                                                                                |                                                                                                           | . Ft. Buildin                                         |                                     | 300                            | Sq. Ft.      |
| Total Existing:                                                                                                                                                                                                                                                                                                                                                                                                                                                                                                                                                                                                                                                                                                                                                                                                                                                                                                                                                                                                                                                                                                                                                                                                                                                                                                                                                                                                                                                                                                                                                                                                                                                                                                                                                                                                                                                                                                                                                                                                                                                                                                                |                                                                                                           |                                                       | al Allowed:                         | 300                            | Sq. Ft.      |
| COMMENTS:                                                                                                                                                                                                                                                                                                                                                                                                                                                                                                                                                                                                                                                                                                                                                                                                                                                                                                                                                                                                                                                                                                                                                                                                                                                                                                                                                                                                                                                                                                                                                                                                                                                                                                                                                                                                                                                                                                                                                                                                                                                                                                                      |                                                                                                           |                                                       |                                     |                                |              |
| NOTE: No sign may exceed 300 squaproposed and existing signage including and locations. Roof signs shall be manually the signature of the sign | types, dimensions, leafactured such that no                                                               | ettering, abutting st                                 | reets, alleys, easor supports shall | sements, prop<br>I be visible. | perty lines, |
| Applicant's Signature                                                                                                                                                                                                                                                                                                                                                                                                                                                                                                                                                                                                                                                                                                                                                                                                                                                                                                                                                                                                                                                                                                                                                                                                                                                                                                                                                                                                                                                                                                                                                                                                                                                                                                                                                                                                                                                                                                                                                                                                                                                                                                          | Date Co                                                                                                   | mmumity Develop                                       | mant Approvat                       | Date                           | <i>5</i> ,   |

| BUSINESS NAME Brothers &                                                                                                                                                  | Sons cont                                                                                                                | TRACTOR Bud's                                                                                                                                                                                                                                                                | Signs                                                             |
|---------------------------------------------------------------------------------------------------------------------------------------------------------------------------|--------------------------------------------------------------------------------------------------------------------------|------------------------------------------------------------------------------------------------------------------------------------------------------------------------------------------------------------------------------------------------------------------------------|-------------------------------------------------------------------|
| STREET ADDRESS 814 S. 7                                                                                                                                                   |                                                                                                                          | ISE NO. 2040162                                                                                                                                                                                                                                                              | · ·                                                               |
|                                                                                                                                                                           | irda ADDR                                                                                                                |                                                                                                                                                                                                                                                                              | ; .                                                               |
| OWNER ADDRESS                                                                                                                                                             |                                                                                                                          | PHONE NO. 245-                                                                                                                                                                                                                                                               | 7700                                                              |
| [A 1. FLUSH WALL 2                                                                                                                                                        | Square Feet per Linear Foot of                                                                                           | f Building Facade                                                                                                                                                                                                                                                            |                                                                   |
| Face Change Only (2,3 & 4):                                                                                                                                               |                                                                                                                          |                                                                                                                                                                                                                                                                              |                                                                   |
| <del></del>                                                                                                                                                               | 2 Square Feet per Linear Foot of                                                                                         | <del>-</del>                                                                                                                                                                                                                                                                 |                                                                   |
|                                                                                                                                                                           | 2 Traffic Lanes - 0.75 Square Fe                                                                                         | •                                                                                                                                                                                                                                                                            |                                                                   |
|                                                                                                                                                                           | or more Traffic Lanes - 1.5 Sc                                                                                           |                                                                                                                                                                                                                                                                              |                                                                   |
| [ ] 4. PROJECTING 0                                                                                                                                                       | 0.5 Square Feet per each Linear                                                                                          | Foot of Building Facade                                                                                                                                                                                                                                                      |                                                                   |
|                                                                                                                                                                           |                                                                                                                          |                                                                                                                                                                                                                                                                              |                                                                   |
| ] Existing Externally or Internally Illumi                                                                                                                                | inated - No Change in Electric                                                                                           | al Service                                                                                                                                                                                                                                                                   | Non-Illuminated                                                   |
| 2,3,4) Height to Top of Sign                                                                                                                                              | Feet Clearance to Grade                                                                                                  | 7 Feet                                                                                                                                                                                                                                                                       |                                                                   |
| Existing Signage/Type:                                                                                                                                                    |                                                                                                                          | • FOR OFFIC                                                                                                                                                                                                                                                                  | E USE ONLY ●                                                      |
| Existing Signage/Type:                                                                                                                                                    | 24 Sq. Ft.                                                                                                               |                                                                                                                                                                                                                                                                              | rcel: 3rd St                                                      |
| Flush wall                                                                                                                                                                | 24 Sq. Ft.<br>24 Sq. Ft.                                                                                                 | FOR OFFICE Signage Allowed on Pa Building                                                                                                                                                                                                                                    |                                                                   |
|                                                                                                                                                                           | 24 Sq. Ft.<br>24 Sq. Ft.<br>Sq. Ft.                                                                                      | Signage Allowed on Pa                                                                                                                                                                                                                                                        | rcel: 3rd St                                                      |
| Flush Wall                                                                                                                                                                | 24 Sq. Ft.                                                                                                               | Signage Allowed on Pa                                                                                                                                                                                                                                                        | 300 Sq. Ft.                                                       |
| Flush Wall Flush Wall Total Existing:                                                                                                                                     | ZY Sq. Ft.<br>Sq. Ft.                                                                                                    | Signage Allowed on Pa<br>Building<br>Free-Standing                                                                                                                                                                                                                           | rcel: 3rd St<br>300 Sq. Ft.<br>123 Sq. Ft.                        |
| Flush Wall Flush Wall                                                                                                                                                     | ZY Sq. Ft.<br>Sq. Ft.                                                                                                    | Signage Allowed on Pa<br>Building<br>Free-Standing                                                                                                                                                                                                                           | rcel: 3rd St<br>300 Sq. Ft.<br>123 Sq. Ft.                        |
| Flush Wall Flush Wall Total Existing:                                                                                                                                     | ZY Sq. Ft.<br>Sq. Ft.                                                                                                    | Signage Allowed on Pa<br>Building<br>Free-Standing                                                                                                                                                                                                                           | rcel: 3rd St<br>300 Sq. Ft.<br>123 Sq. Ft.                        |
| Flush W9[] Flush W9[]  Total Existing:                                                                                                                                    | ZY Sq. Ft. Sq. Ft. Sq. Ft.                                                                                               | Signage Allowed on Pa<br>Building<br>Free-Standing<br>Total Allowed:                                                                                                                                                                                                         | rcel: 3rd St<br>300 Sq. Ft.<br>123 Sq. Ft.<br>300 Sq. Ft.         |
| Flush Wall  Flush Wall  Total Existing:  COMMENTS:  NOTE: No sign may exceed 300 square                                                                                   | Sq. Ft. Sq. Ft. Sq. Ft.  re feet. A separate sign per                                                                    | Signage Allowed on Pa Building Free-Standing Total Allowed:                                                                                                                                                                                                                  | rcel: 3rd St  300 Sq. Ft.  123 Sq. Ft.  300 Sq. Ft.               |
| Flush W9[]  Flush W9[]  Total Existing:  COMMENTS:  NOTE: No sign may exceed 300 square proposed and existing signage including                                           | Sq. Ft. Sq. Ft. Sq. Ft. Sq. Ft. re feet. A separate sign per types, dimensions, lettering,                               | Signage Allowed on Pa  Building  Free-Standing  Total Allowed:  mit is required for each sabutting streets, alleys, each                                                                                                                                                     | sign. Attach a sketch casements, property lines                   |
| Flush Wall  Flush Wall  Total Existing:  COMMENTS:  NOTE: No sign may exceed 300 square proposed and existing signage including and locations. Roof signs shall be manual | Sq. Ft. Sq. Ft. Sq. Ft. Sq. Ft. re feet. A separate sign per types, dimensions, lettering, factured such that no guy wir | Signage Allowed on Parabuilding  Free-Standing  Total Allowed:  emit is required for each stabutting streets, alleys, each of supports shared about the stabutting streets alleys and the stabutting streets alleys are supports shared about the stabutting streets alleys. | sign. Attach a sketch of asements, property lines all be visible. |
| Flush Wall  Flush Wall  Total Existing:  COMMENTS:  NOTE: No sign may exceed 300 square proposed and existing signage including and locations. Roof signs shall be manual | Sq. Ft. Sq. Ft. Sq. Ft. Sq. Ft. re feet. A separate sign per types, dimensions, lettering, factured such that no guy wir | Signage Allowed on Pa  Building  Free-Standing  Total Allowed:  mit is required for each sabutting streets, alleys, each of supports shades.                                                                                                                                 | sign. Attach a sketch casements, property lines all be visible.   |

| Grand Ju<br>(970) 244                                                                             | nction, CO 81501<br>1-1430                                                                           |                                                      | Tax Schedule _2<br>Zone                                     | 2945 -231                          | <u>'-08-0</u> | 109                   |
|---------------------------------------------------------------------------------------------------|------------------------------------------------------------------------------------------------------|------------------------------------------------------|-------------------------------------------------------------|------------------------------------|---------------|-----------------------|
| BUSINESS NAME Brothe STREET ADDRESS 815 S PROPERTY OWNER TIME OWNER ADDRESS                       | rs & Sons<br>5.7 <sup>th</sup><br>Wiardg                                                             | CONTR<br>LICENS<br>ADDRE<br>TELEPH                   | eno. <u>2040</u>                                            | is Signs<br>162<br>Ute<br>245-7700 | -             |                       |
| 1. FLUSH WALL  Face Change Only (2,3 & 4):  [ ] 2. ROOF  [ ] 3. FREE-STANDING  [ ] 4. PROJECTING  | 2 Square Feet per L 2 Square Feet per L 2 Traffic Lanes - 0. 4 or more Traffic L 0.5 Square Feet per | inear Foot of E<br>75 Square Feet<br>anes - 1.5 Squa | Building Facade<br>x Street Frontage<br>are Feet x Street F | -                                  |               |                       |
| (1 - 4) Area of Proposed Sign                                                                     | 12 Square Feet Linear Feet Linear Feet Linear Feet Clearance                                         |                                                      | 7 Feet                                                      | (Non-II                            |               | · .                   |
| Existing Signage/Type:                                                                            | 211 75                                                                                               | Sq. Ft.                                              | Signage Allower                                             | of Op Parcel:                      |               | s+                    |
| Flush Wall 3 @                                                                                    | 24 75                                                                                                | Sq. Ft.                                              | Building                                                    |                                    | 300           | Sq. Ft.               |
|                                                                                                   |                                                                                                      | Sq. Ft.                                              | Free-Standing                                               |                                    | 123           | Sq. Ft.               |
| Total Existing:                                                                                   |                                                                                                      | Sq. Ft.                                              | Total Allow                                                 |                                    | 300           | Sa. Ft.               |
| NOTE: No sign may exceed 300 proposed and existing signage incland locations. Roof signs shall be | luding types, dimension                                                                              | is, lettering, a                                     | butting streets, a                                          | lleys, easeme                      | nts, prop     | sketch of erty lines, |
| Applicantle Signature                                                                             | Date                                                                                                 | 4/18hu                                               | Magin<br>Development A                                      | nproval                            | - 8/6<br>Date | 33/04                 |
| Applicant's Signature                                                                             | Date                                                                                                 | Community                                            | Development A                                               | pprovai                            | Date          |                       |