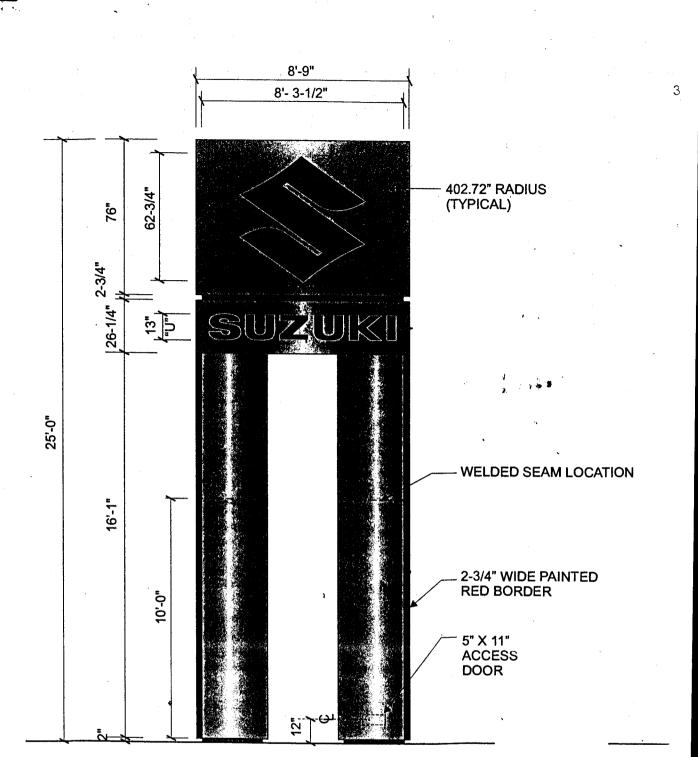

FRONT ELEVATION SCALE: 1/4"=1'-0"

SID SC/

## **DOUBLE FACE PYLON SIGN**

| DATE<br><b>6-30-03</b> | PROJECT NAME<br>SUZUKI | SITE NUMBE |
|------------------------|------------------------|------------|
| SCALE<br>As Noted      | ADDRESS<br>Various     | LOCATION   |
| DRAWN BY<br><b>G2</b>  | CITY / STATE Various   |            |

**SPECIFICATIONS:** 

CABINET: FABRICATED ALUM. CABINET RACEWAY PAINTED
MATTHEWS SVOC 1035SP GLOSS METALLIC SILVER

LETTERS: 1-5/8" DEEP THERMOFORMED WHITE ACRYLIC LETTERS WITH

3630-57 "SULTAN BLUE" VINYL OVERLAY WITH 3/16" WHITE OUTLINE

ILLUMINATION: FLUORESCENT LAMPS

THERMOFORMED LETTERS ON CABINET (INTERNALLY ILLUMINA

COAST SIGN

1500 W. EMBASSY STREET \* ANAHEIM \* CALIFORNIA 92802 PHONE: (714) 520-9144 \* FAX: (714) 520-5847

www.coastsign.com