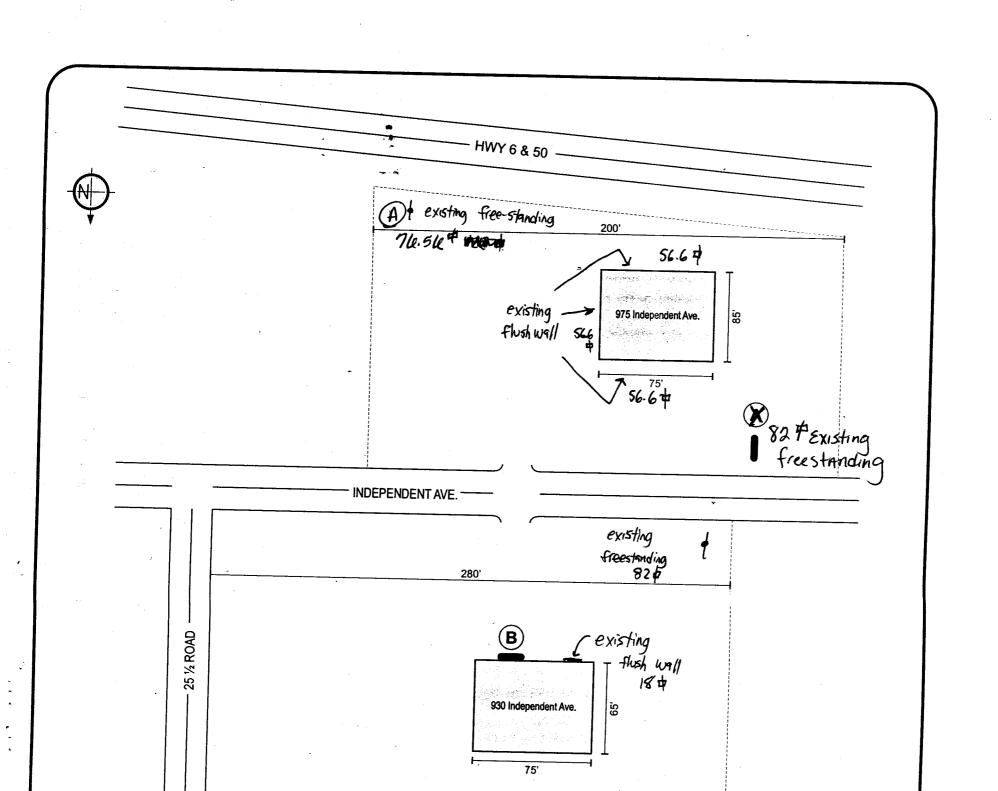

## Sign Clearance

Community Development Department 250 North 5<sup>th</sup> Street Grand Junction CO 81501 (970) 244-1430

(Goldenrod: Code Enforcement)

| TAX SCHEDULE 2946-103-31e-002 CONTRACTOR Buds Signs  BUSINESS NAME Suzuki (Modern classic) LICENSE NO. 2040162  STREET ADDRESS 975 Independent ADDRESS 1055 4te  PROPERTY OWNER Modern Classic Motors TELEPHONE NO. 245-7700  OWNER ADDRESS CONTACT PERSON Eric  [ ] 1. FLUSH WALL 2 Square Feet per Linear Foot of Building Facade [ ] 2. ROOF 2 Square Feet per Linear Foot of Building Facade [ ] 3. FREE-STANDING 2 Traffic Lanes - 0.75 Square Feet x Street Frontage 4 or more Traffic Lanes - 1.5 Square Feet x Street Frontage [ ] 4. PROJECTING 0.5 Square Feet per each Linear Foot of Building Facade [ ] 5. OFF-PREMISE See #3 Spacing Requirements; Not > 300 Square Feet or < 15 Square Feet |                                                                                                                                                                                             |                                                                                                                                                                                                                                                                                                                 |
|------------------------------------------------------------------------------------------------------------------------------------------------------------------------------------------------------------------------------------------------------------------------------------------------------------------------------------------------------------------------------------------------------------------------------------------------------------------------------------------------------------------------------------------------------------------------------------------------------------------------------------------------------------------------------------------------------------|---------------------------------------------------------------------------------------------------------------------------------------------------------------------------------------------|-----------------------------------------------------------------------------------------------------------------------------------------------------------------------------------------------------------------------------------------------------------------------------------------------------------------|
| [ ] Externally Illuminated                                                                                                                                                                                                                                                                                                                                                                                                                                                                                                                                                                                                                                                                                 | [M Internally Illuminated                                                                                                                                                                   | [ ] Non-Illuminated                                                                                                                                                                                                                                                                                             |
|                                                                                                                                                                                                                                                                                                                                                                                                                                                                                                                                                                                                                                                                                                            | Linear Feet                                                                                                                                                                                 |                                                                                                                                                                                                                                                                                                                 |
|                                                                                                                                                                                                                                                                                                                                                                                                                                                                                                                                                                                                                                                                                                            |                                                                                                                                                                                             | 2                                                                                                                                                                                                                                                                                                               |
| EXISTING SIGNAGE/TYPE:                                                                                                                                                                                                                                                                                                                                                                                                                                                                                                                                                                                                                                                                                     | 1697                                                                                                                                                                                        | " ● FOR OFFICE USE ONLY ●                                                                                                                                                                                                                                                                                       |
| EXISTING SIGNAGE/TYPE:  Flush Wall 56.6 x                                                                                                                                                                                                                                                                                                                                                                                                                                                                                                                                                                                                                                                                  | 169.6<br>3 <del>56.6</del> Sq. Ft.                                                                                                                                                          |                                                                                                                                                                                                                                                                                                                 |
| Flush Wall 56.6 x                                                                                                                                                                                                                                                                                                                                                                                                                                                                                                                                                                                                                                                                                          |                                                                                                                                                                                             | Signage Allowed on Parcel:  Building                                                                                                                                                                                                                                                                            |
|                                                                                                                                                                                                                                                                                                                                                                                                                                                                                                                                                                                                                                                                                                            | 3 <u>56.6</u> Sq. Ft.                                                                                                                                                                       | Signage Allowed on Parcel:                                                                                                                                                                                                                                                                                      |
| Flush Wall 56.6 x<br>Free-standing                                                                                                                                                                                                                                                                                                                                                                                                                                                                                                                                                                                                                                                                         | 3 Sq. Ft.                                                                                                                                                                                   | Signage Allowed on Parcel:  Building Sq. Ft.                                                                                                                                                                                                                                                                    |
| Flush Wall 56.6 x Free-standing  Total                                                                                                                                                                                                                                                                                                                                                                                                                                                                                                                                                                                                                                                                     | 3 56.6 Sq. Ft.  Sq. Ft.  2716 644                                                                                                                                                           | Signage Allowed on Parcel:  Building 150 Sq. Ft.  Free-Standing 150 Sq. Ft.  Total Allowed: 150 Sq. Ft.                                                                                                                                                                                                         |
| Flush Wall 56.6 x  Free-standing  Total  COMMENTS: Sign to  NOTE: No sign may exceed 300 squar proposed and existing signage including to                                                                                                                                                                                                                                                                                                                                                                                                                                                                                                                                                                  | Sq. Ft.  Sq. Ft.  Sq. Ft.  Sq. Ft.  Sq. Ft.  Yeplace existing free  re feet. A separate sign clearance is a types, dimensions and lettering. Attach property lines, distances from existing | Signage Allowed on Parcel:  Building //60 Sq. Ft.  Free-Standing //60 Sq. Ft.  Total Allowed: //60 Sq. Ft.  2- Signage Allowed on Parcel:  Required for each sign. Attach a sketch, to scale, of a plot plan, to scale, showing: abutting streets, alleys, buildings to proposed signs and required setbacks. A |

|                                                                                         | ·                                                                                         |                                               |             |
|-----------------------------------------------------------------------------------------|-------------------------------------------------------------------------------------------|-----------------------------------------------|-------------|
| TAX SCHEDULE                                                                            | - 80 - dest                                                                               | CONTRACTOR BUD'S SIGNS                        | *           |
| BUSINESS NAME SUZUKI                                                                    |                                                                                           | LICENSE NO. 2040162                           |             |
| STREET ADDRESS 930 In                                                                   |                                                                                           | ADDRESS 1055 vte                              | <del></del> |
| PROPERTY OWNER Modern                                                                   |                                                                                           | TELEPHONE NO. 245-7700                        |             |
| OWNER ADDRESS                                                                           |                                                                                           | CONTACT PERSON En'C                           |             |
| OWNER ADDRESS                                                                           |                                                                                           | CONTACT EMBOR ENC                             |             |
| [ ] 1. FLUSH WALL [ ] 2. ROOF [ ] 3. FREE-STANDING [ ] 4. PROJECTING [ ] 5. OFF-PREMISE | 0.5 Square Feet per each I                                                                | Foot of Building Facade                       |             |
| [ ] Externally Illuminated                                                              | 🔀 Internally Illuminate                                                                   | ed [ ] Non-Illuminated                        |             |
| · · · · · · · · · · · · · · · · · · ·                                                   | Linear Feet Linear Feet                                                                   | e to Grade: <u>6'-4"</u> Feet<br>et:Feet      | •           |
| EXISTING SIGNAGE/TYPE:                                                                  |                                                                                           | <sup>"</sup> ● FOR OFFICE USE ONLY ●          |             |
| Flush Wall                                                                              | 18sq.                                                                                     | Ft. Signage Allowed on Parcel: Independe      | ent Aug     |
| Free- standing                                                                          | §0sq.                                                                                     | درسم ۽                                        | Sq. Ft.     |
|                                                                                         | Sq.                                                                                       | Free-Standing 210 S                           | Sq. Ft.     |
| Total                                                                                   | Existing: 98 Sq.                                                                          | . Ft. Total Allowed: 210 S                    | Sq. Ft.     |
| proposed and existing signage including                                                 | types, dimensions and lettering.  property lines, distances from e  UILDING DEPARTMENT IS | 1                                             | , alleys,   |
| Applicant's Signature                                                                   | Date C                                                                                    | ommunity Development Approval Da              | 107_<br>te  |
| (White: Community Development)                                                          | (Canary: Applicant) (P                                                                    | Pink: Building Dept) (Goldenrod: Code Enforce | ement)      |