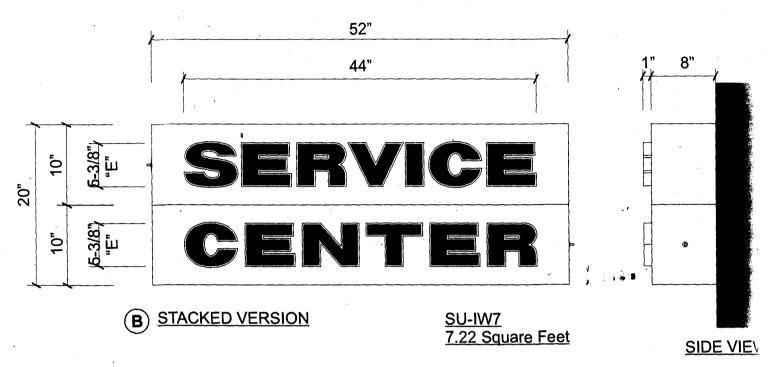

## SERVICE CENTER

| DATE<br>5.5.04 | PROJECT NAME Modern Classic Suzuki  |
|----------------|-------------------------------------|
| SCALE<br>Noted | ADDRESS<br>975 Independent Ave.     |
| DRAWN BY V.R.  | CITY/STATE Grand Junction, CO 81505 |