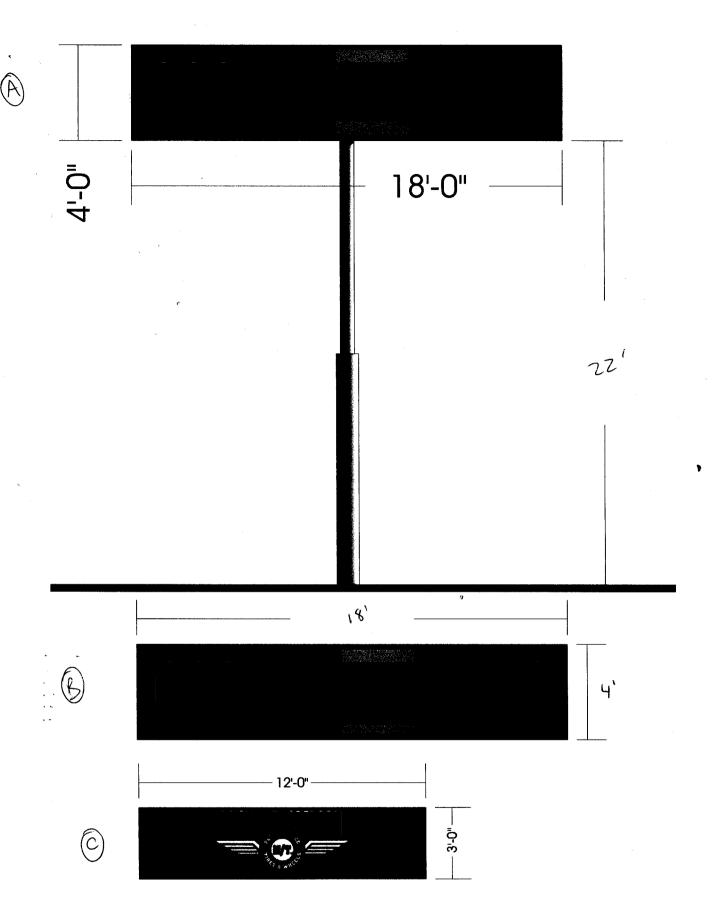

|                                                                          |                                                             | ^ · ·                                            |                         |  |  |
|--------------------------------------------------------------------------|-------------------------------------------------------------|--------------------------------------------------|-------------------------|--|--|
| BUSINESS NAME Pro lire &                                                 | Alignment                                                   | CONTRACTOR Platinum                              | Sign Go                 |  |  |
|                                                                          |                                                             |                                                  | LICENSE NO. 2040850     |  |  |
| PROPERTY OWNER Tom Elder J L                                             | cenarice Lindy                                              | ADDRESS 2916 I-708 TELEPHONE NO. 248-9677        | 7- Mike                 |  |  |
| OWNER ADDRESS Sime                                                       |                                                             | TELEPHONE NO. C 18-76//                          | TVILLE                  |  |  |
| [7]-1. FLUSH WALL                                                        | 2 Square Feet per Linea                                     | r Foot of Building Facade                        | ,                       |  |  |
| Face Change Only (2,3 & 4):                                              |                                                             |                                                  |                         |  |  |
|                                                                          | 2 Square Feet per Linear Foot of Building Facade            |                                                  |                         |  |  |
|                                                                          | 2 Traffic Lanes - 0.75 Square Feet x Street Frontage        |                                                  |                         |  |  |
|                                                                          | 4 or more Traffic Lanes - 1.5 Square Feet x Street Frontage |                                                  |                         |  |  |
| [ ] 4. PROJECTING                                                        | 0.5 Square Feet per each                                    | h Linear Foot of Building Facade                 | ,                       |  |  |
| Existing Externally or Internally Illum                                  | ninated - No Change in                                      | Electrical Service [ ] N                         | on-Illuminated          |  |  |
| 15.5                                                                     | ear Feet ear Feet Feet Clearance to Gr                      |                                                  |                         |  |  |
| Existing Signage/Type:                                                   |                                                             | ● FOR OFFICE                                     | ● FOR OFFICE USE ONLY ● |  |  |
| Sign A (free standing)                                                   | 7Z Sq                                                       | . Ft. Signage Allowed on Parc                    | el: N 1st St            |  |  |
| 7 0                                                                      | Sq                                                          | . Ft. Building                                   | /60 Sq. Ft.             |  |  |
|                                                                          | Sq                                                          | . Ft. Free-Standing                              | 187,50 Sq. Ft.          |  |  |
| Total Existing:                                                          | Sq                                                          | . Ft. Total Allowed:                             | 187.50 Sq. Ft.          |  |  |
| NOTE: No sign may exceed 300 squaproposed and existing signage including | are feet. A separate g types, dimensions, le                | ettering, abutting streets, alleys, eas          | ements, property lines, |  |  |
| and locations. Roof signs shall be manu                                  |                                                             |                                                  | be visible.             |  |  |
| Whitehan h                                                               | 3-12-04                                                     | Daylen Knderson<br>Ommunity Development Approval | 3-/2-04<br>Date         |  |  |
| Applicant's Signature                                                    | Date Co                                                     | ommunity Development Approval                    | Date                    |  |  |
| (White: Community Development)                                           | (Canary: A                                                  | Applicant) (Pink                                 | k: Code Enforcement)    |  |  |

| BUSINESS NAME Pro Tire + 1<br>STREET ADDRESS 1018 N / =<br>PROPERTY OWNER ION Elder, 5 Kendr<br>OWNER ADDRESS Same | Alighment<br>Et<br>rick, Linda LaCroix               | LICENSE<br>ADDRES | CTOR Platinum<br>ENO. 2040850<br>S 2916 I-76<br>ONENO. 248-967 | 0 <u>K</u>              |  |
|--------------------------------------------------------------------------------------------------------------------|------------------------------------------------------|-------------------|----------------------------------------------------------------|-------------------------|--|
|                                                                                                                    | T. CONTROL OF THE PURIOUS                            |                   |                                                                |                         |  |
| L1. FLUSH WALL                                                                                                     | 2 Square Feet per Linear Foot of Building Facade     |                   |                                                                |                         |  |
| Face Change Only (2,3 & 4):                                                                                        |                                                      |                   |                                                                |                         |  |
| [ ] 2. ROOF                                                                                                        | 2 Square Feet per Linear Foot of Building Facade     |                   |                                                                |                         |  |
| [ ] 3. FREE-STANDING                                                                                               | 2 Traffic Lanes - 0.75 Square Feet x Street Frontage |                   |                                                                |                         |  |
| [ ] 4 DDOJECTNIC                                                                                                   |                                                      | -                 | re Feet x Street Frontage                                      |                         |  |
| [ ] 4. PROJECTING                                                                                                  | 0.5 Square Feet per                                  | each Linear Fo    | ot of Building Facade                                          | ,                       |  |
| <b>X</b> Existing Externally or Internally Illu                                                                    | uminated - No Chang                                  | e in Electrical   | Service []N                                                    | on-Illuminated          |  |
| (1,2,4) Building Facade SO L (1-4) Street Frontage /25 Lin (2,3,4) Height to Top of Sign                           | near Feet                                            | o Grade           | Feet Feet                                                      | HEE ONLY                |  |
| Existing Signage/Type:                                                                                             |                                                      |                   | • FOR OFFICE USE ONLY •                                        |                         |  |
| A (free-standing)                                                                                                  | 72                                                   | Sq. Ft.           | Signage Allowed on Parcel: N /4+                               |                         |  |
| A (free-standing) B (flush wall)                                                                                   | 72                                                   | Sq. Ft.           | Building                                                       | <i>160</i> Sq. Ft.      |  |
|                                                                                                                    |                                                      | Sq. Ft.           | Free-Standing                                                  | 187.50 Sq. Ft.          |  |
| Total Existing:                                                                                                    | 144                                                  | Sq. Ft.           | Total Allowed:                                                 | 187.50 Sq. Ft.          |  |
| NOTE: No sign may exceed 300 sq                                                                                    |                                                      | ate sign permi    | t is required for each sig                                     | en. Attach a sketch of  |  |
| proposed and existing signage including and locations. Roof signs shall be ma                                      | ng types, dimension                                  | s, lettering, ab  | utting streets, alleys, eas                                    | ements, property lines, |  |
|                                                                                                                    | 7                                                    |                   |                                                                |                         |  |
| Applicant's Signature                                                                                              | - 3-12-09<br>Doto                                    | - Bayle           | en Handerson<br>Development Approval                           | 3-12-04<br>Date         |  |
| Applicant's Signature                                                                                              | Date                                                 | Community         | Development Approval                                           | Date                    |  |
| (White: Community Development)                                                                                     | (Canary                                              | y: Applicant)     | (Pink                                                          | :: Code Enforcement)    |  |