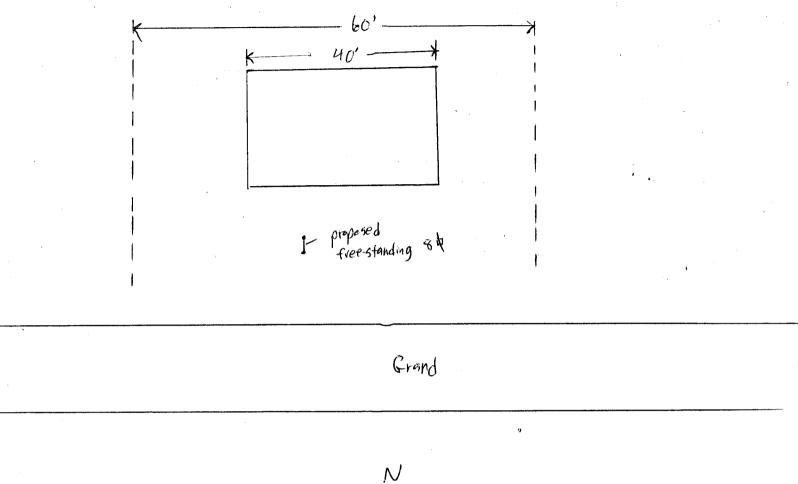

| 250 North 5th S                                                                                                                                                                                                                                                                                                                                                                                                                                                                                                                               |                                                                          | pment Department                                                                                  | Permit No.<br>Date Submitted<br>FEE \$5.00<br>Tax Schedule445                                                                                                                                                  | 123/04                                                            |
|-----------------------------------------------------------------------------------------------------------------------------------------------------------------------------------------------------------------------------------------------------------------------------------------------------------------------------------------------------------------------------------------------------------------------------------------------------------------------------------------------------------------------------------------------|--------------------------------------------------------------------------|---------------------------------------------------------------------------------------------------|----------------------------------------------------------------------------------------------------------------------------------------------------------------------------------------------------------------|-------------------------------------------------------------------|
| •                                                                                                                                                                                                                                                                                                                                                                                                                                                                                                                                             | Grand Junction, Co<br>(970) 244-1430                                     | 9 81301                                                                                           | Zone PD                                                                                                                                                                                                        |                                                                   |
| BUSINESS NAME<br>STREET ADDRESS<br>PROPERTY OWNER<br>OWNER ADDRESS                                                                                                                                                                                                                                                                                                                                                                                                                                                                            | <u>Grand</u> Denta<br>1035 Grand<br>Scott Merela,                        | LICENS                                                                                            | SENO. 2040/62                                                                                                                                                                                                  | -                                                                 |
| [] 1.       FLUSH WALL       2 Square Feet per Linear Foot of Building Facade         Face Change Only (2,3 & 4):       2 Square Feet per Linear Foot of Building Facade         [] 2.       ROOF       2 Square Feet per Linear Foot of Building Facade         [] 3.       FREE-STANDING       2 Traffic Lanes - 0.75 Square Feet x Street Frontage         [] 4.       PROJECTING       0.5 Square Feet per each Linear Foot of Building Facade         [] Existing Externally or Internally Illuminated - No Change in Electrical Service |                                                                          |                                                                                                   |                                                                                                                                                                                                                |                                                                   |
| <ul> <li>(1 - 4) Area of Propos</li> <li>(1,2,4) Building Facade</li> <li>(1 - 4) Street Frontage</li> <li>(2,3,4) Height to Top of</li> </ul>                                                                                                                                                                                                                                                                                                                                                                                                | $= \frac{40}{60}$ Linear Fe                                              |                                                                                                   | 4 Fee't                                                                                                                                                                                                        | <u>, , , , , , , , , , , , , , , , , , , </u>                     |
| Existing Signage/Type:                                                                                                                                                                                                                                                                                                                                                                                                                                                                                                                        |                                                                          |                                                                                                   | ● FOR OFFICE USE ONLY ●                                                                                                                                                                                        |                                                                   |
| -                                                                                                                                                                                                                                                                                                                                                                                                                                                                                                                                             | <u></u>                                                                  | Sq. Ft.                                                                                           | Signage Allowed on Parc                                                                                                                                                                                        | el:                                                               |
|                                                                                                                                                                                                                                                                                                                                                                                                                                                                                                                                               |                                                                          | Sq. Ft.                                                                                           | Building                                                                                                                                                                                                       | Sq. Ft.                                                           |
|                                                                                                                                                                                                                                                                                                                                                                                                                                                                                                                                               |                                                                          | Sq. Ft.                                                                                           | Free-Standing                                                                                                                                                                                                  | Sq. Ft.                                                           |
| Total Existing:                                                                                                                                                                                                                                                                                                                                                                                                                                                                                                                               |                                                                          | Sq. Ft.                                                                                           | Total Allowed:                                                                                                                                                                                                 | Sa. Ft.                                                           |
| proposed and existing s                                                                                                                                                                                                                                                                                                                                                                                                                                                                                                                       | exceed 300 square for<br>ignage including type<br>ins shall be manufactu | eet. A separate sign permises, dimensions, lettering, a bired such that no guy wire $6-23-04$ (1) | <u>Signs</u> & <u>gnd</u><br><u>M</u> <u>Signe</u> +<br>mit is required for each sign<br>butting streets, alleys, eas<br>s, braces or supports shall<br><u>aye</u> <u>Hau</u><br>y <b>Development Approval</b> | gn. Attach a sketch of<br>sements, property lines,<br>be visible. |
| (White: Community D                                                                                                                                                                                                                                                                                                                                                                                                                                                                                                                           | evelopment)                                                              | (Canary: Applicant                                                                                | ) (Pin)                                                                                                                                                                                                        | k: Code Enforcement)                                              |