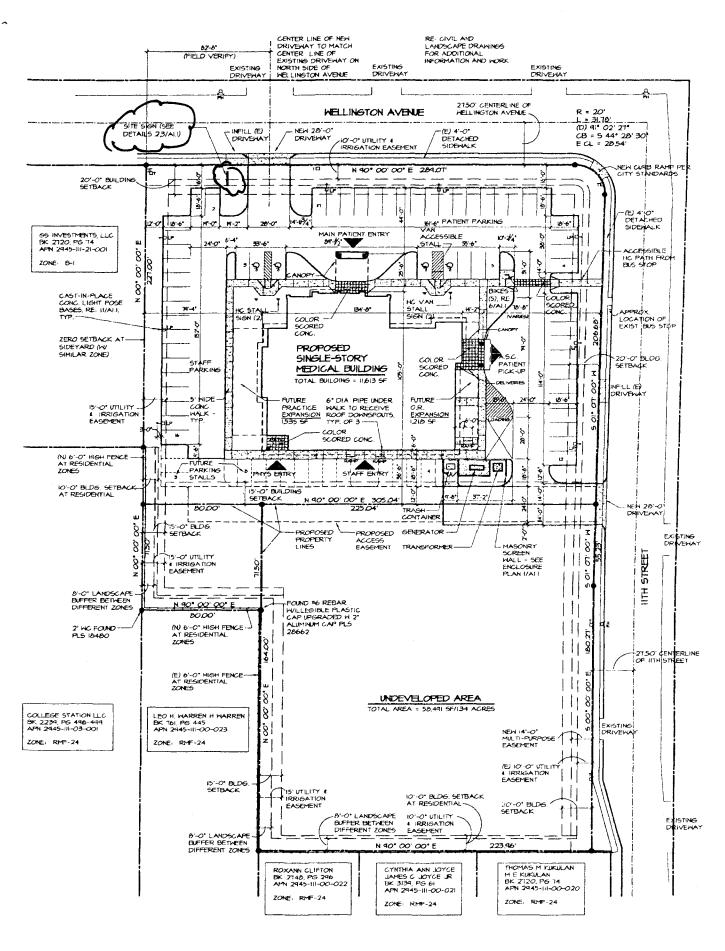

| (9/0) 244-1430                                                                                                                                                                                                                                                                                                                                                                                                                                                          | 434.4              | 093                          |                                                                                  |  |  |
|-------------------------------------------------------------------------------------------------------------------------------------------------------------------------------------------------------------------------------------------------------------------------------------------------------------------------------------------------------------------------------------------------------------------------------------------------------------------------|--------------------|------------------------------|----------------------------------------------------------------------------------|--|--|
| TAX SCHEDULE 2945-111-35 BUSINESS NAME CT.T. CLASTROET STREET ADDRESS 1035 HELLINGTO PROPERTY OWNER CT.T. CLASTROETTE OWNER ADDRESS 1120 HELLINGTO                                                                                                                                                                                                                                                                                                                      | rocu GT            | LICENSE<br>ADDRES<br>TELEPHO | ACTOR By Sign ! ENO. 2040162 SS 1055 vte ONE NO. 245.1100 CT PERSON ERIC BEWWETT |  |  |
| [ ] 1. FLUSH WALL [ ] 2. ROOF [ ] 3. FREE-STANDING [ ] 4. PROJECTING [ ] 5. OFF-PREMISE  2 Square Feet per Linear Foot of Building Facade 2 Square Feet per Linear Foot of Building Facade 2 Square Feet per Linear Foot of Building Facade 4 or more Traffic Lanes - 1.5 Square Feet x Street Frontage 0.5 Square Feet per each Linear Foot of Building Facade See #3 Spacing Requirements; Not > 300 Square Feet or < 15 Square Feet                                  |                    |                              |                                                                                  |  |  |
| Externally Illuminated [                                                                                                                                                                                                                                                                                                                                                                                                                                                | ] Internally Illui | ninated                      | [ ] Non-Illuminated                                                              |  |  |
| (1 - 5) Area of Proposed Sign: 66.67 Square Feet (1,2,4) Building Façade: 134 Linear Feet (1 - 4) Street Frontage: 305.04 Linear Feet (2 - 5) Height to Top of Sign: 6'.3" Feet Clearance to Grade: Feet (5) Distance from all Existing Off-Premise Signs within 600 Feet: Feet                                                                                                                                                                                         |                    |                              |                                                                                  |  |  |
| EXISTING SIGNAGE/TYPE:                                                                                                                                                                                                                                                                                                                                                                                                                                                  |                    |                              | ● FOR OFFICE USE ONLY ● <                                                        |  |  |
| . ) /^                                                                                                                                                                                                                                                                                                                                                                                                                                                                  |                    | Sq. Ft.                      | Signage Allowed on Parcel: Willington                                            |  |  |
|                                                                                                                                                                                                                                                                                                                                                                                                                                                                         |                    |                              |                                                                                  |  |  |
|                                                                                                                                                                                                                                                                                                                                                                                                                                                                         |                    | _ Sq. Ft.                    | Building <u>2U8</u> Sq. Ft.                                                      |  |  |
| <u> </u>                                                                                                                                                                                                                                                                                                                                                                                                                                                                |                    | _ Sq. Ft.                    | Free-Standing 228 Sq. Ft.                                                        |  |  |
| Total Existi                                                                                                                                                                                                                                                                                                                                                                                                                                                            | ng:                | _ Sq. Ft.                    | Total Allowed: 248 Sq. Ft.                                                       |  |  |
| NOTE: No sign may exceed 300 square feet. A separate sign clearance is required for each sign. Attach a sketch, to scale, of proposed and existing signage including types, dimensions and lettering. Attach a plot plan, to scale, showing: abutting streets, alleys, easements, driveways, encroachments, property lines, distances from existing buildings to proposed signs and required setbacks. A SEPARATE PERMIT FROM THE BUILDING DEPARTMENT IS ALSO REQUIRED. |                    |                              |                                                                                  |  |  |
| I hereby attest that the information on this form and the attached sketches are true and accurate.                                                                                                                                                                                                                                                                                                                                                                      |                    |                              |                                                                                  |  |  |
| Applicant's Signature                                                                                                                                                                                                                                                                                                                                                                                                                                                   | Date               | Communit                     | ty Development Approval  Date                                                    |  |  |