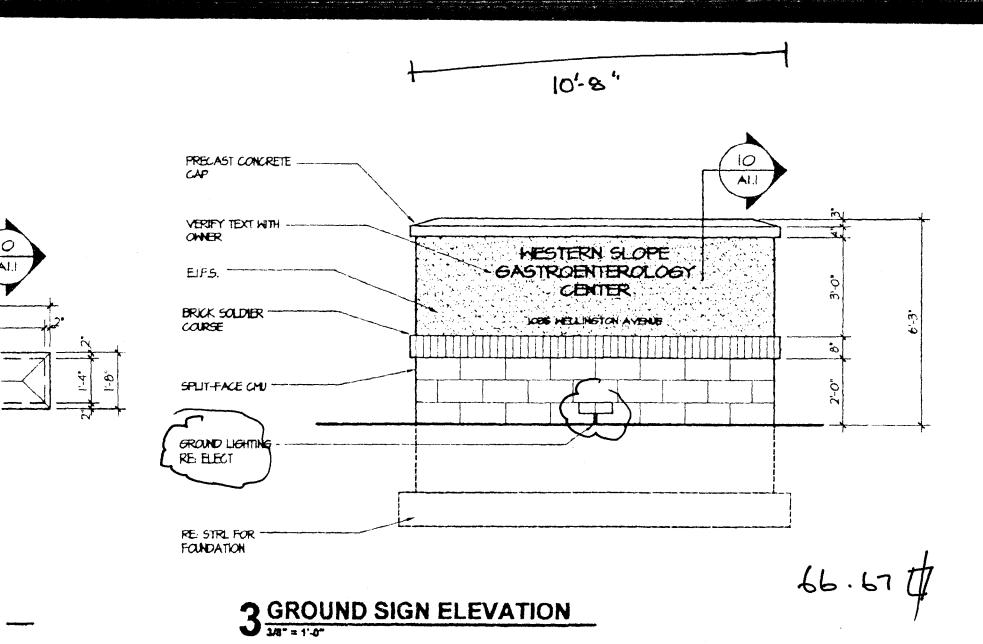

| (9/0) 244-1430                                                                                                                                                                                                                                                                                                                                                                                                                                                          | 434.4              | 093                          |                                                                                  |  |  |
|-------------------------------------------------------------------------------------------------------------------------------------------------------------------------------------------------------------------------------------------------------------------------------------------------------------------------------------------------------------------------------------------------------------------------------------------------------------------------|--------------------|------------------------------|----------------------------------------------------------------------------------|--|--|
| TAX SCHEDULE 2945-111-35 BUSINESS NAME CT.T. CLASTROET STREET ADDRESS 1035 HELLINGTO PROPERTY OWNER CT.T. CLASTROETTE OWNER ADDRESS 1120 HELLINGTO                                                                                                                                                                                                                                                                                                                      | rocu GT            | LICENSE<br>ADDRES<br>TELEPHO | ACTOR By Sign ! ENO. 2040162 SS 1055 vte ONE NO. 245.1100 CT PERSON ERIC BEWWETT |  |  |
| [ ] 1. FLUSH WALL [ ] 2. ROOF [ ] 3. FREE-STANDING [ ] 4. PROJECTING [ ] 5. OFF-PREMISE  2 Square Feet per Linear Foot of Building Facade 2 Square Feet per Linear Foot of Building Facade 2 Square Feet per Linear Foot of Building Facade 4 or more Traffic Lanes - 1.5 Square Feet x Street Frontage 0.5 Square Feet per each Linear Foot of Building Facade See #3 Spacing Requirements; Not > 300 Square Feet or < 15 Square Feet                                  |                    |                              |                                                                                  |  |  |
| Externally Illuminated [                                                                                                                                                                                                                                                                                                                                                                                                                                                | ] Internally Illui | ninated                      | [ ] Non-Illuminated                                                              |  |  |
| (1 - 5) Area of Proposed Sign: 66.67 Square Feet (1,2,4) Building Façade: 134 Linear Feet (1 - 4) Street Frontage: 305.04 Linear Feet (2 - 5) Height to Top of Sign: 6'.3" Feet Clearance to Grade: Feet (5) Distance from all Existing Off-Premise Signs within 600 Feet: Feet                                                                                                                                                                                         |                    |                              |                                                                                  |  |  |
| EXISTING SIGNAGE/TYPE:                                                                                                                                                                                                                                                                                                                                                                                                                                                  |                    |                              | ● FOR OFFICE USE ONLY ● <                                                        |  |  |
| . ) /^                                                                                                                                                                                                                                                                                                                                                                                                                                                                  |                    | Sq. Ft.                      | Signage Allowed on Parcel: Willington                                            |  |  |
|                                                                                                                                                                                                                                                                                                                                                                                                                                                                         |                    |                              |                                                                                  |  |  |
|                                                                                                                                                                                                                                                                                                                                                                                                                                                                         |                    | _ Sq. Ft.                    | Building <u>2U8</u> Sq. Ft.                                                      |  |  |
| <u> </u>                                                                                                                                                                                                                                                                                                                                                                                                                                                                |                    | _ Sq. Ft.                    | Free-Standing 228 Sq. Ft.                                                        |  |  |
| Total Existi                                                                                                                                                                                                                                                                                                                                                                                                                                                            | ng:                | _ Sq. Ft.                    | Total Allowed: 248 Sq. Ft.                                                       |  |  |
| NOTE: No sign may exceed 300 square feet. A separate sign clearance is required for each sign. Attach a sketch, to scale, of proposed and existing signage including types, dimensions and lettering. Attach a plot plan, to scale, showing: abutting streets, alleys, easements, driveways, encroachments, property lines, distances from existing buildings to proposed signs and required setbacks. A SEPARATE PERMIT FROM THE BUILDING DEPARTMENT IS ALSO REQUIRED. |                    |                              |                                                                                  |  |  |
| I hereby attest that the information on this form and the attached sketches are true and accurate.                                                                                                                                                                                                                                                                                                                                                                      |                    |                              |                                                                                  |  |  |
| Applicant's Signature                                                                                                                                                                                                                                                                                                                                                                                                                                                   | Date               | Communit                     | ty Development Approval  Date                                                    |  |  |