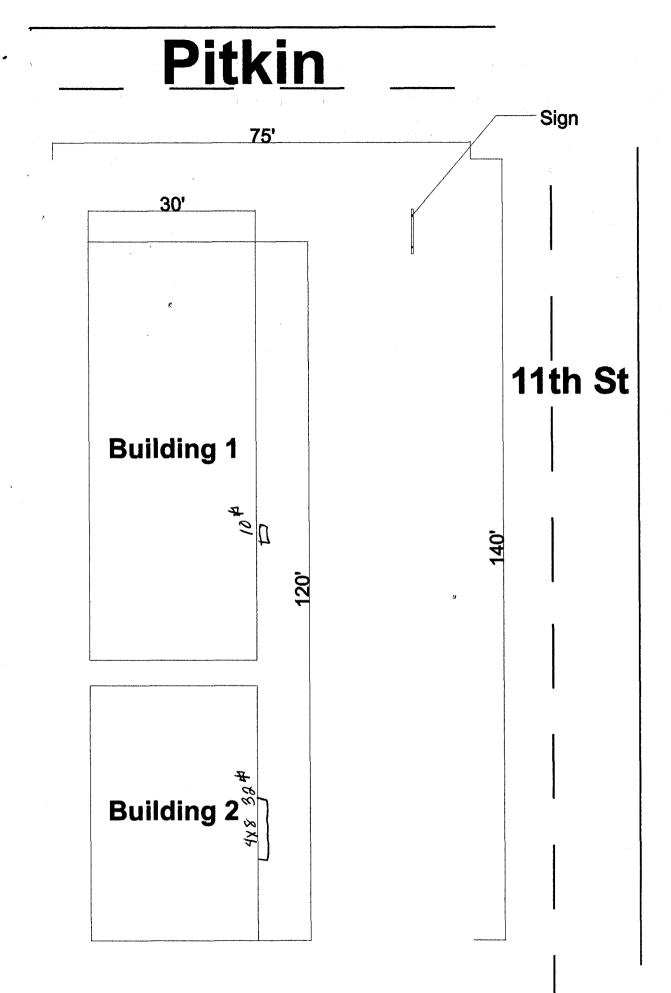

EXISTING READER BOARD SIGU

**NOTE:** No sign may exceed 300 square feet. A separate sign permit is required for each sign. 'Attach a sketch of proposed and existing signage including types, dimensions, lettering, abutting streets, alleys, easements, property lines, and locations. Roof signs shall be manufactured such that no guy wires, braces or supports shall be visible.