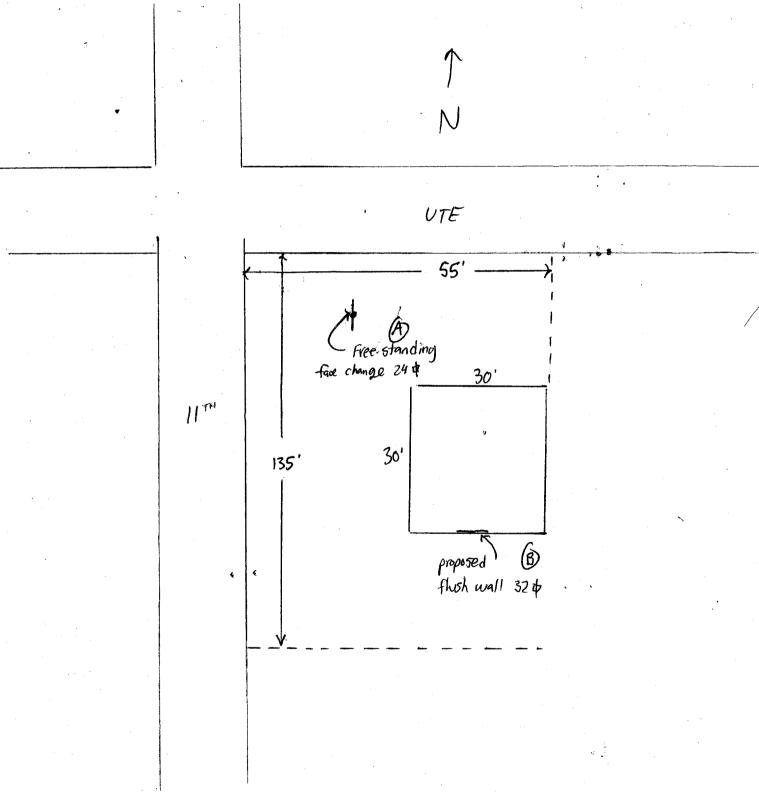

|                                                                                                                                                                                                                                                   | ENO. 2040163<br>ss 1055 ute<br>oneno. 245-7700<br>ct person E(i) C |  |  |  |  |  |  |
|---------------------------------------------------------------------------------------------------------------------------------------------------------------------------------------------------------------------------------------------------|--------------------------------------------------------------------|--|--|--|--|--|--|
| 2 Square Feet per Linear Foot of Building Facade 3. FREE-STANDING 2 Square Feet per Linear Foot of Building Facade 2 Traffic Lanes - 0.75 Square Feet x Street Frontage                                                                           |                                                                    |  |  |  |  |  |  |
| •                                                                                                                                                                                                                                                 | 4 or more Traffic Lanes - 1.5 Square Feet x Street Frontage        |  |  |  |  |  |  |
| <u>'</u>                                                                                                                                                                                                                                          |                                                                    |  |  |  |  |  |  |
| [ ] Externally Illuminated [X] Internally Illuminated                                                                                                                                                                                             | [ ] Non-Illuminated                                                |  |  |  |  |  |  |
| (1-5) Area of Proposed Sign: 24 Square Feet (1,2,4) Building Façade: 30 Linear Feet (1-4) Street Frontage: 55 Linear Feet (2-5) Height to Top of Sign: 6 Feet Clearance to Grad (5) Distance from all Existing Off-Premise Signs within 600 Feet: | le: 3 Feet                                                         |  |  |  |  |  |  |
| EXISTING SIGNAGE/TYPE:                                                                                                                                                                                                                            | " ● FOR OFFICE USE ONLY ●                                          |  |  |  |  |  |  |
| Sq. Ft.                                                                                                                                                                                                                                           | Signage Allowed on Parcel: Ute AVE                                 |  |  |  |  |  |  |
| Sq. Ft.                                                                                                                                                                                                                                           | Building <i>LOO</i> Sq. Ft.                                        |  |  |  |  |  |  |
| Sq. Ft.                                                                                                                                                                                                                                           | Free-Standing <u>F2</u> Sq. Ft.                                    |  |  |  |  |  |  |
|                                                                                                                                                                                                                                                   |                                                                    |  |  |  |  |  |  |
| Total Existing: Sq. Ft.                                                                                                                                                                                                                           | Total Allowed: 82 Sq. Ft.                                          |  |  |  |  |  |  |
|                                                                                                                                                                                                                                                   | Total Allowed: 82 Sq. Ft.                                          |  |  |  |  |  |  |

## SIGN CLEARANCE

B

Clearance No.

Date Submitted 7-30-04

Fee \$ 5.00

Zone

Community Development Department 250 North 5th Street Grand Junction CO 81501 (970) 244-1430

| •                                                                                                                                                      |                                                                                                                                                                                                                                                                                                                                                   |                                                |                                                      |                      |  |
|--------------------------------------------------------------------------------------------------------------------------------------------------------|---------------------------------------------------------------------------------------------------------------------------------------------------------------------------------------------------------------------------------------------------------------------------------------------------------------------------------------------------|------------------------------------------------|------------------------------------------------------|----------------------|--|
| TAX SCHEDULE 2946 - 144 - 3                                                                                                                            | 1/0-001                                                                                                                                                                                                                                                                                                                                           | CONTRACTOR                                     | R. Je Sians                                          | <b>S</b>             |  |
|                                                                                                                                                        | contractor <u>Buds Signs</u>                                                                                                                                                                                                                                                                                                                      |                                                |                                                      |                      |  |
| DODITED ITALE                                                                                                                                          | LICENSE NO.                                                                                                                                                                                                                                                                                                                                       | 2040162                                        |                                                      |                      |  |
| STREET ADDRESS 1105 ut                                                                                                                                 | <u> </u>                                                                                                                                                                                                                                                                                                                                          | ADDRESS                                        | 1055 ute                                             |                      |  |
| PROPERTY OWNER WHILE                                                                                                                                   | Voura                                                                                                                                                                                                                                                                                                                                             | TELEPHONE NO.                                  | <del></del>                                          | 2                    |  |
| OWNER ADDRESS                                                                                                                                          |                                                                                                                                                                                                                                                                                                                                                   | CONTACT PERSO                                  | N <u>Eric</u>                                        |                      |  |
| [ ] 1. FLUSH WALL [ ] 2. ROOF [ ] 3. FREE-STANDING [ ] 4. PROJECTING [ ] 5. OFF-PREMISE [ ] Externally Illuminated                                     | 2 Square Feet per Linear Foot of Building Facade 2 Square Feet per Linear Foot of Building Facade 2 Traffic Lanes - 0.75 Square Feet x Street Frontage 4 or more Traffic Lanes - 1.5 Square Feet x Street Frontage 0.5 Square Feet per each Linear Foot of Building Facade See #3 Spacing Requirements; Not > 300 Square Feet or < 15 Square Feet |                                                |                                                      |                      |  |
|                                                                                                                                                        |                                                                                                                                                                                                                                                                                                                                                   |                                                |                                                      |                      |  |
| (1 - 5) Area of Proposed Sign: 32                                                                                                                      | Square Feet                                                                                                                                                                                                                                                                                                                                       |                                                |                                                      |                      |  |
| (1,2,4) Building Façade: 30 I                                                                                                                          | Linear Feet                                                                                                                                                                                                                                                                                                                                       |                                                |                                                      |                      |  |
| (1 - 4) Street Frontage: 135 L                                                                                                                         | inear Feet                                                                                                                                                                                                                                                                                                                                        |                                                |                                                      |                      |  |
| (2 - 5) Height to Top of Sign:                                                                                                                         | Feet Cleara                                                                                                                                                                                                                                                                                                                                       | nce to Grade: 4                                | Feet                                                 |                      |  |
| (5) Distance from all Existing Off-                                                                                                                    | Premise Signs within 600                                                                                                                                                                                                                                                                                                                          | Feet: Fe                                       | et                                                   |                      |  |
| <u> </u>                                                                                                                                               |                                                                                                                                                                                                                                                                                                                                                   |                                                |                                                      |                      |  |
| EXISTING SIGNAGE/TYPE:                                                                                                                                 |                                                                                                                                                                                                                                                                                                                                                   | y y                                            | • FOR OFFICE USE                                     | OM V A               |  |
| EXISTING SIGNAGE/TIFE:                                                                                                                                 |                                                                                                                                                                                                                                                                                                                                                   |                                                | FUR OFFICE USE                                       | UNLI                 |  |
| Free-standing                                                                                                                                          | 2 <u>4</u> s                                                                                                                                                                                                                                                                                                                                      | q. Ft. Signage                                 | Allowed on Parcel: $\mathcal{U}$                     | te Ave               |  |
|                                                                                                                                                        | s                                                                                                                                                                                                                                                                                                                                                 | Sq. Ft.                                        | Building                                             | <i>LO</i> Sq. Ft.    |  |
|                                                                                                                                                        | c                                                                                                                                                                                                                                                                                                                                                 | - Fa                                           | Ence Standing //                                     | 9/ So E              |  |
|                                                                                                                                                        | >                                                                                                                                                                                                                                                                                                                                                 | Sq. Ft.                                        | Free-Standing //                                     | Sq. Ft.              |  |
| Total E                                                                                                                                                | xisting: S                                                                                                                                                                                                                                                                                                                                        | Sq. Ft.                                        | Total Allowed: /                                     | 0/ Sq. Ft.           |  |
| COMMENTS:                                                                                                                                              |                                                                                                                                                                                                                                                                                                                                                   |                                                |                                                      |                      |  |
| NOTE: No sign may exceed 300 square proposed and existing signage including type easements, driveways, encroachments, proseparate permit from the bulk | pes, dimensions and letterin<br>operty lines, distances from                                                                                                                                                                                                                                                                                      | g. Attach a plot plan, a existing buildings to | to scale, showing: abutti<br>proposed signs and requ | ing streets, alleys, |  |
| I hereby attest that the information on this  Applicant's Signature                                                                                    | 7-30-04                                                                                                                                                                                                                                                                                                                                           | ches are true and accu                         | %                                                    | 8/2/17/<br>Date      |  |
|                                                                                                                                                        | Canary: Applicant)                                                                                                                                                                                                                                                                                                                                | (Pink: Building Dept                           | •                                                    | le Enforcement)      |  |