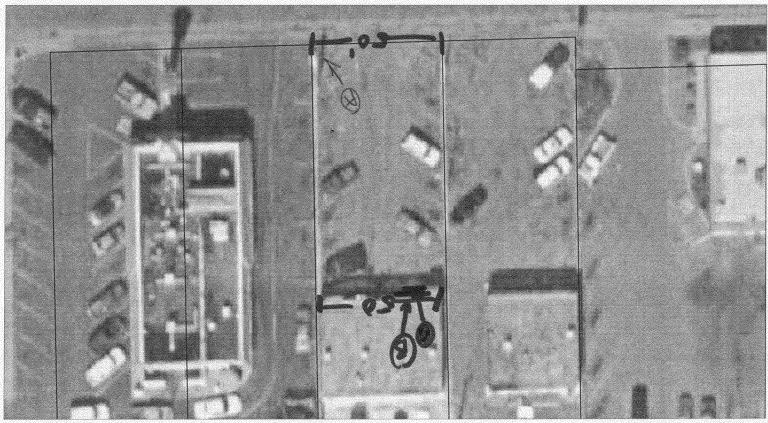

| (970) 244-1430                                                                                                                            |                                                                                                                                                                                                                                                               | Zone $C-C$                                                                                                                                                                                                                                                                                                                                                                                                                                                                                                                                                                                                                                                                                                                                                                                                                                                                                                                                                                                                                                                                                                                                                                                                                                                                                                                                                                                                                                                                                                                                                                                                                                                                                                                                                                                                                                                                                                                                                                                                                                                                                                                     |                                                                     |
|-------------------------------------------------------------------------------------------------------------------------------------------|---------------------------------------------------------------------------------------------------------------------------------------------------------------------------------------------------------------------------------------------------------------|--------------------------------------------------------------------------------------------------------------------------------------------------------------------------------------------------------------------------------------------------------------------------------------------------------------------------------------------------------------------------------------------------------------------------------------------------------------------------------------------------------------------------------------------------------------------------------------------------------------------------------------------------------------------------------------------------------------------------------------------------------------------------------------------------------------------------------------------------------------------------------------------------------------------------------------------------------------------------------------------------------------------------------------------------------------------------------------------------------------------------------------------------------------------------------------------------------------------------------------------------------------------------------------------------------------------------------------------------------------------------------------------------------------------------------------------------------------------------------------------------------------------------------------------------------------------------------------------------------------------------------------------------------------------------------------------------------------------------------------------------------------------------------------------------------------------------------------------------------------------------------------------------------------------------------------------------------------------------------------------------------------------------------------------------------------------------------------------------------------------------------|---------------------------------------------------------------------|
| BUSINESS NAME FUELVANDS BASTREET ADDRESS 1/21 N. AVE<br>PROPERTY OWNER JOHN BELL<br>OWNER ADDRESS SAME                                    | LICEN LICEN ADDR                                                                                                                                                                                                                                              | RACTOR BUD'S S<br>SE NO. 1055 UT<br>ESS 2030106<br>PHONE NO. 245-                                                                                                                                                                                                                                                                                                                                                                                                                                                                                                                                                                                                                                                                                                                                                                                                                                                                                                                                                                                                                                                                                                                                                                                                                                                                                                                                                                                                                                                                                                                                                                                                                                                                                                                                                                                                                                                                                                                                                                                                                                                              | 7700                                                                |
| Face Change Only (2,3 & 4):                                                                                                               | quare Feet per Linear Foot of                                                                                                                                                                                                                                 | _                                                                                                                                                                                                                                                                                                                                                                                                                                                                                                                                                                                                                                                                                                                                                                                                                                                                                                                                                                                                                                                                                                                                                                                                                                                                                                                                                                                                                                                                                                                                                                                                                                                                                                                                                                                                                                                                                                                                                                                                                                                                                                                              |                                                                     |
|                                                                                                                                           | quare Feet per Linear Foot of                                                                                                                                                                                                                                 | _                                                                                                                                                                                                                                                                                                                                                                                                                                                                                                                                                                                                                                                                                                                                                                                                                                                                                                                                                                                                                                                                                                                                                                                                                                                                                                                                                                                                                                                                                                                                                                                                                                                                                                                                                                                                                                                                                                                                                                                                                                                                                                                              |                                                                     |
|                                                                                                                                           | raffic Lanes - 0.75 Square Fe                                                                                                                                                                                                                                 | <del>-</del>                                                                                                                                                                                                                                                                                                                                                                                                                                                                                                                                                                                                                                                                                                                                                                                                                                                                                                                                                                                                                                                                                                                                                                                                                                                                                                                                                                                                                                                                                                                                                                                                                                                                                                                                                                                                                                                                                                                                                                                                                                                                                                                   |                                                                     |
|                                                                                                                                           | more Traffic Lanes - 1.5 Squ                                                                                                                                                                                                                                  |                                                                                                                                                                                                                                                                                                                                                                                                                                                                                                                                                                                                                                                                                                                                                                                                                                                                                                                                                                                                                                                                                                                                                                                                                                                                                                                                                                                                                                                                                                                                                                                                                                                                                                                                                                                                                                                                                                                                                                                                                                                                                                                                |                                                                     |
| [ ] 4. <b>PROJECTING</b> 0.5                                                                                                              | Square Feet per each Linear                                                                                                                                                                                                                                   | Foot of Building Facade                                                                                                                                                                                                                                                                                                                                                                                                                                                                                                                                                                                                                                                                                                                                                                                                                                                                                                                                                                                                                                                                                                                                                                                                                                                                                                                                                                                                                                                                                                                                                                                                                                                                                                                                                                                                                                                                                                                                                                                                                                                                                                        |                                                                     |
| [ ] Existing Externally or Internally Illumina                                                                                            | ted - No Change in Electrica                                                                                                                                                                                                                                  | al Service [/                                                                                                                                                                                                                                                                                                                                                                                                                                                                                                                                                                                                                                                                                                                                                                                                                                                                                                                                                                                                                                                                                                                                                                                                                                                                                                                                                                                                                                                                                                                                                                                                                                                                                                                                                                                                                                                                                                                                                                                                                                                                                                                  | Non-Illuminated                                                     |
| (1 / 4) Billiono Pacane JC i inear                                                                                                        | reei                                                                                                                                                                                                                                                          |                                                                                                                                                                                                                                                                                                                                                                                                                                                                                                                                                                                                                                                                                                                                                                                                                                                                                                                                                                                                                                                                                                                                                                                                                                                                                                                                                                                                                                                                                                                                                                                                                                                                                                                                                                                                                                                                                                                                                                                                                                                                                                                                |                                                                     |
|                                                                                                                                           |                                                                                                                                                                                                                                                               | Feet Feet                                                                                                                                                                                                                                                                                                                                                                                                                                                                                                                                                                                                                                                                                                                                                                                                                                                                                                                                                                                                                                                                                                                                                                                                                                                                                                                                                                                                                                                                                                                                                                                                                                                                                                                                                                                                                                                                                                                                                                                                                                                                                                                      | CE LISE ONLY                                                        |
| (1 - 4) Street Frontage 50 Linear F<br>(2,3,4) Height to Top of Sign 7 Fe<br>Existing Signage/Type:                                       | Feet eet Clearance to Grade 8                                                                                                                                                                                                                                 | ● FOR OFFIC                                                                                                                                                                                                                                                                                                                                                                                                                                                                                                                                                                                                                                                                                                                                                                                                                                                                                                                                                                                                                                                                                                                                                                                                                                                                                                                                                                                                                                                                                                                                                                                                                                                                                                                                                                                                                                                                                                                                                                                                                                                                                                                    | CE USE ONLY •                                                       |
| (1 - 4) Street Frontage 50 Linear F<br>(2,3,4) Height to Top of Sign 7 Fe<br>Existing Signage/Type:                                       | Geet /                                                                                                                                                                                                                                                        |                                                                                                                                                                                                                                                                                                                                                                                                                                                                                                                                                                                                                                                                                                                                                                                                                                                                                                                                                                                                                                                                                                                                                                                                                                                                                                                                                                                                                                                                                                                                                                                                                                                                                                                                                                                                                                                                                                                                                                                                                                                                                                                                |                                                                     |
| (1 - 4) Street Frontage Linear F<br>(2,3,4) Height to Top of Sign For Existing Signage/Type:                                              | Feet eet Clearance to Grade 8                                                                                                                                                                                                                                 | ● FOR OFFIC                                                                                                                                                                                                                                                                                                                                                                                                                                                                                                                                                                                                                                                                                                                                                                                                                                                                                                                                                                                                                                                                                                                                                                                                                                                                                                                                                                                                                                                                                                                                                                                                                                                                                                                                                                                                                                                                                                                                                                                                                                                                                                                    |                                                                     |
| (1 - 4) Street Frontage 50 Linear F<br>(2,3,4) Height to Top of Sign 7 Fe<br>Existing Signage/Type:                                       | eet Clearance to Grade 8                                                                                                                                                                                                                                      | FOR OFFICE Signage Allowed on P                                                                                                                                                                                                                                                                                                                                                                                                                                                                                                                                                                                                                                                                                                                                                                                                                                                                                                                                                                                                                                                                                                                                                                                                                                                                                                                                                                                                                                                                                                                                                                                                                                                                                                                                                                                                                                                                                                                                                                                                                                                                                                | arcel:                                                              |
| (1 - 4) Street Frontage 50 Linear F<br>(2,3,4) Height to Top of Sign 7 Fe<br>Existing Signage/Type:                                       | Feet eet Clearance to Grade 8  27 Sq. Ft.  748 Sq. Ft.                                                                                                                                                                                                        | FOR OFFICE Signage Allowed on Portions Building                                                                                                                                                                                                                                                                                                                                                                                                                                                                                                                                                                                                                                                                                                                                                                                                                                                                                                                                                                                                                                                                                                                                                                                                                                                                                                                                                                                                                                                                                                                                                                                                                                                                                                                                                                                                                                                                                                                                                                                                                                                                                | arcel:                                                              |
| (1 - 4) Street Frontage 50 Linear F (2,3,4) Height to Top of Sign // Fo  Existing Signage/Type:  FUSH WAW (2)  FM37, WM W6                | Seet Clearance to Grade Seet Clearance to Grade Sq. Ft.  Sq. Ft.  Sq. Ft.  Sq. Ft.  Sq. Ft.  Sq. Ft.                                                                                                                                                          | For OFFICE  Signage Allowed on Particular Signage Allowed On Parti | Arcel:    O                                                         |
| (1 - 4) Street Frontage 50 Linear F (2,3,4) Height to Top of Sign // Fo  Existing Signage/Type:  FUSH WAW (2)  FUSTAWN W  Total Existing: | Feet  eet Clearance to Grade  7 Sq. Ft.  7 Sq. Ft.  Sq. Ft.  Sq. Ft.  Fertical EM  feet. A separate sign perioses, dimensions, lettering, tured such that no guy wire  1 Sq. Ft.  1 Sq. Ft. | Signage Allowed on P Building Free-Standing Total Allowed:                                                                                                                                                                                                                                                                                                                                                                                                                                                                                                                                                                                                                                                                                                                                                                                                                                                                                                                                                                                                                                                                                                                                                                                                                                                                                                                                                                                                                                                                                                                                                                                                                                                                                                                                                                                                                                                                                                                                                                                                                                                                     | sign. Attach a sketch of easements, property lines, all be visible. |

## City of Grand Junction GIS Zoning Map ©

FREESTANDING SION 154

5-0"