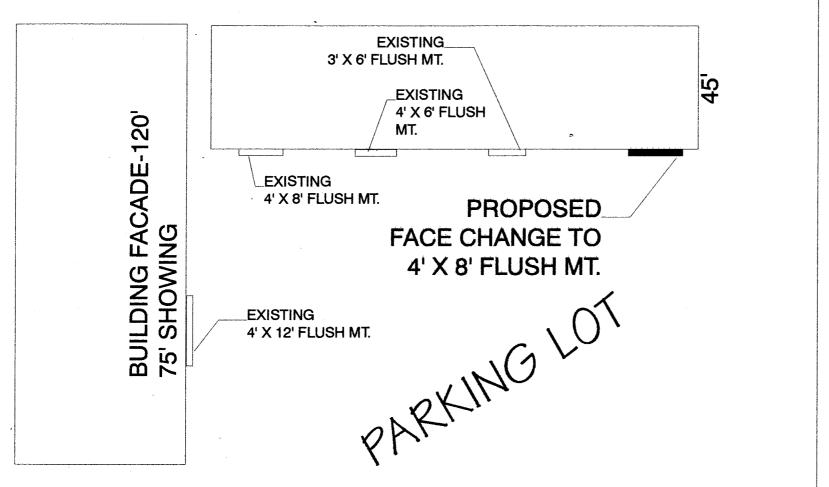

| (970) 244-14                                                                                                                                                                                                                                                                                                                                                                                                                | 130                                                         | Zone                                                                      |                          |  |  |
|-----------------------------------------------------------------------------------------------------------------------------------------------------------------------------------------------------------------------------------------------------------------------------------------------------------------------------------------------------------------------------------------------------------------------------|-------------------------------------------------------------|---------------------------------------------------------------------------|--------------------------|--|--|
| BUSINESS NAME Kathers Estreet address 1141 N. PROPERTY OWNER ROBERT Ja                                                                                                                                                                                                                                                                                                                                                      | gross tEATS<br>25-th Street<br>net-Lovelace                 | CONTRACTOR SOM<br>LICENSE NO. ZO 41 C<br>ADDRESS ZZZ3<br>TELEPHONE NO. 24 | HiRd<br>3-1383           |  |  |
| [1/1. FLUSH WALL<br>Face Change Only (2,3 & 4):<br>[ ] 2. ROOF                                                                                                                                                                                                                                                                                                                                                              |                                                             | Foot of Building Facade                                                   | ace Change               |  |  |
|                                                                                                                                                                                                                                                                                                                                                                                                                             | 2 Square Feet per Linear Foot of Building Facade            |                                                                           |                          |  |  |
| [ ] 3. FREE-STANDING                                                                                                                                                                                                                                                                                                                                                                                                        | 2 Traffic Lanes - 0.75 Square Feet x Street Frontage        |                                                                           |                          |  |  |
|                                                                                                                                                                                                                                                                                                                                                                                                                             | 4 or more Traffic Lanes - 1.5 Square Feet x Street Frontage |                                                                           |                          |  |  |
| [ ] 4. PROJECTING 0.5 Square Feet per each Linear Foot of Building Facade                                                                                                                                                                                                                                                                                                                                                   |                                                             |                                                                           |                          |  |  |
| Existing Externally or Internally Illuminated - No Change in Electrical Service [4Non-Illuminated]                                                                                                                                                                                                                                                                                                                          |                                                             |                                                                           |                          |  |  |
| Area of Proposed Sign 32 Square Feet  (1,2,4) Building Facade 120 Linear Feet  (1 - 4) Street Frontage 125 Linear Feet  (2,3,4) Height to Top of Sign Feet Clearance to Grade Feet                                                                                                                                                                                                                                          |                                                             |                                                                           |                          |  |  |
| Existing Signage/Type:                                                                                                                                                                                                                                                                                                                                                                                                      |                                                             | • FOR C                                                                   | OFFICE USE ONLY ●        |  |  |
| Flush mt.                                                                                                                                                                                                                                                                                                                                                                                                                   | *154 sq. 1                                                  |                                                                           |                          |  |  |
|                                                                                                                                                                                                                                                                                                                                                                                                                             | Sq. 1                                                       | Ft. Building                                                              | 240 Sq. Ft.              |  |  |
|                                                                                                                                                                                                                                                                                                                                                                                                                             | Sq. 1                                                       | Ft. Free-Standing                                                         | 93.75sq. Ft.             |  |  |
| Total Existing:                                                                                                                                                                                                                                                                                                                                                                                                             | 15-4 sq. 1                                                  | Ft. Total Allowed                                                         | i: 240 sa. Ft.           |  |  |
| COMMENTS: * Includes face change - 32 \$ proposed                                                                                                                                                                                                                                                                                                                                                                           |                                                             |                                                                           |                          |  |  |
| NOTE: No sign may exceed 300 square feet. A separate sign permit is required for each sign. Attach a sketch of proposed and existing signage including types, dimensions, lettering, abutting streets, alleys, easements, property lines, and locations. Roof signs shall be manufactured such that no guy wires, braces or supports shall be visible.  Applicant's Signature  Output  Date  Community Development Approval |                                                             |                                                                           |                          |  |  |
| (White: Community Development)                                                                                                                                                                                                                                                                                                                                                                                              | (Canary: Ap                                                 | plicant)                                                                  | (Pink: Code Enforcement) |  |  |

## 1141 NORTH 25TH STREET 2945-124-24-019

N. 25TH STREET FRONTAGE-125'