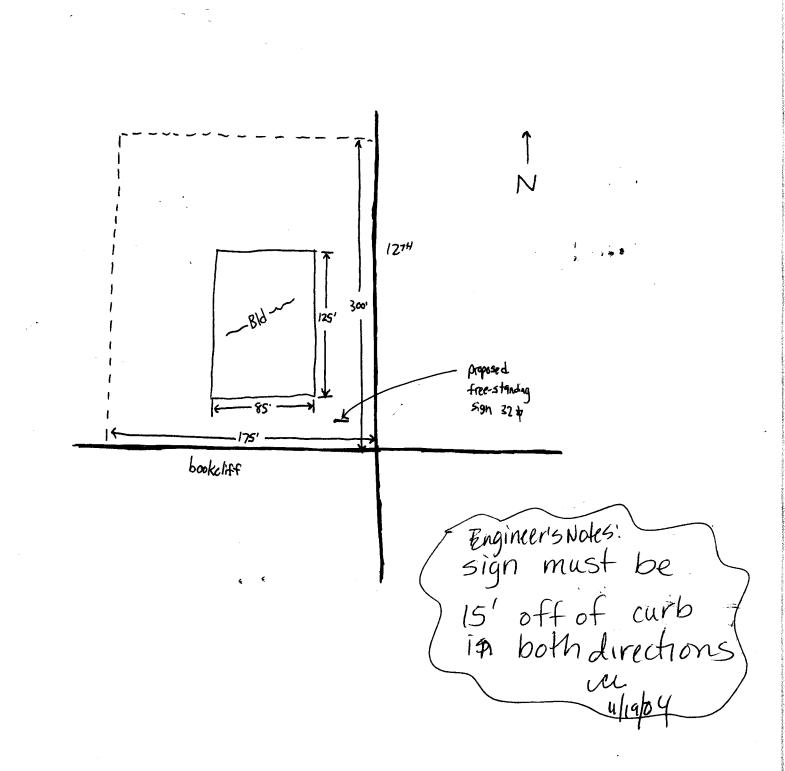

| n 3a                                                                                                                                                                                                                                                                                                                                                                             |                                                                                                            |                      |                                                                                                                                                       |                                                                                                                    |  |  |
|----------------------------------------------------------------------------------------------------------------------------------------------------------------------------------------------------------------------------------------------------------------------------------------------------------------------------------------------------------------------------------|------------------------------------------------------------------------------------------------------------|----------------------|-------------------------------------------------------------------------------------------------------------------------------------------------------|--------------------------------------------------------------------------------------------------------------------|--|--|
|                                                                                                                                                                                                                                                                                                                                                                                  | SIGN CL<br>Community Developm<br>250 North 5 <sup>th</sup> Street<br>Grand Junction CO 8<br>(970) 244-1430 | -                    | (a)                                                                                                                                                   | Clearance No.<br>Date Submitted <u><math>11-2-04</math></u><br>Fee \$ <u>25.00</u><br>Zone <u><math>B-1</math></u> |  |  |
| TAX SCHEDULE <u>2945-111-34-008</u><br>BUSINESS NAME <u>The Sallivan Center</u><br>STREET ADDRESS <u>1190 Bookcliff</u><br>PROPERTY OWNER <u>Bray + Co.</u><br>OWNER ADDRESS                                                                                                                                                                                                     |                                                                                                            |                      | CONTRACTOR <u>Bud's Signs</u><br>LICENSE NO. <u>2040162</u><br>ADDRESS <u>1055 Ute</u><br>TELEPHONE NO. <u>245-7700</u><br>CONTACT PERSON <u>Eric</u> |                                                                                                                    |  |  |
| [] 1. FLUSH WALL 2 Square Feet per Linear Foot of Building Facade   [] 2. ROOF 2 Square Feet per Linear Foot of Building Facade   [] 3. FREE-STANDING 2 Traffic Lanes - 0.75 Square Feet x Street Frontage   [] 4. PROJECTING 0.5 Square Feet per each Linear Foot of Building Facade   [] 5. OFF-PREMISE See #3 Spacing Requirements; Not > 300 Square Feet or < 15 Square Feet |                                                                                                            |                      |                                                                                                                                                       |                                                                                                                    |  |  |
| [ ] Externally                                                                                                                                                                                                                                                                                                                                                                   | Illuminated                                                                                                | [X] Internally Illum | inated                                                                                                                                                | [ ] Non-Illuminated                                                                                                |  |  |
| (1,2,4) Build<br>(1 - 4) Street<br>(2 - 5) Heigh                                                                                                                                                                                                                                                                                                                                 |                                                                                                            | Linear Feet          |                                                                                                                                                       |                                                                                                                    |  |  |
| EXISTING SIG                                                                                                                                                                                                                                                                                                                                                                     | NAGE/TYPE:                                                                                                 |                      |                                                                                                                                                       | ● FOR OFFICE USE ONLY ●                                                                                            |  |  |
|                                                                                                                                                                                                                                                                                                                                                                                  |                                                                                                            |                      | Sq. Ft.                                                                                                                                               | Signage Allowed on Parcel: Bookcliff                                                                               |  |  |
|                                                                                                                                                                                                                                                                                                                                                                                  |                                                                                                            |                      | Sq. Ft.                                                                                                                                               | Building 170 Sq. Ft.                                                                                               |  |  |

| NOTE: No sign may exceed 300 square feet. A separate sign clearance is required for each sign. Attach a sketch, to scale, of              |
|-------------------------------------------------------------------------------------------------------------------------------------------|
| proposed and existing signage including types, dimensions and lettering. Attach a plot plan, to scale, showing: abutting streets, alleys, |
| easements, driveways, encroachments, property lines, distances from existing buildings to proposed signs and required setbacks. A         |
| SEPARATE PERMIT FROM THE BUILDING DEPARTMENT IS ALSO REQUIRED.                                                                            |