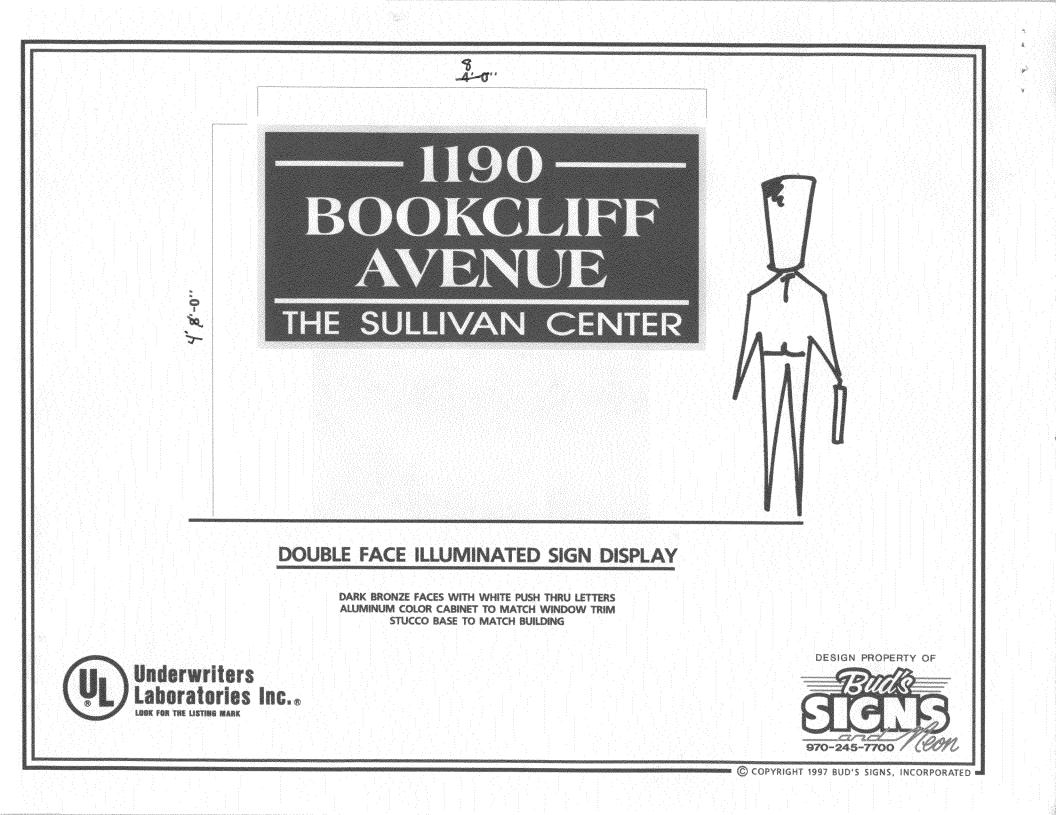

| n 3a                                                                                                                                                                                                                                                                                                                                                                             |                                                                                                            |                      |                                                                                                                                                       |                                                                                                                    |  |  |
|----------------------------------------------------------------------------------------------------------------------------------------------------------------------------------------------------------------------------------------------------------------------------------------------------------------------------------------------------------------------------------|------------------------------------------------------------------------------------------------------------|----------------------|-------------------------------------------------------------------------------------------------------------------------------------------------------|--------------------------------------------------------------------------------------------------------------------|--|--|
|                                                                                                                                                                                                                                                                                                                                                                                  | SIGN CL<br>Community Developm<br>250 North 5 <sup>th</sup> Street<br>Grand Junction CO 8<br>(970) 244-1430 | -                    | (a)                                                                                                                                                   | Clearance No.<br>Date Submitted <u><math>11-2-04</math></u><br>Fee \$ <u>25.00</u><br>Zone <u><math>B-1</math></u> |  |  |
| TAX SCHEDULE <u>2945-111-34-008</u><br>BUSINESS NAME <u>The Sallivan Center</u><br>STREET ADDRESS <u>1190 Bookcliff</u><br>PROPERTY OWNER <u>Bray + Co.</u><br>OWNER ADDRESS                                                                                                                                                                                                     |                                                                                                            |                      | CONTRACTOR <u>Bud's Signs</u><br>LICENSE NO. <u>2040162</u><br>ADDRESS <u>1055 Ute</u><br>TELEPHONE NO. <u>245-7700</u><br>CONTACT PERSON <u>Eric</u> |                                                                                                                    |  |  |
| [] 1. FLUSH WALL 2 Square Feet per Linear Foot of Building Facade   [] 2. ROOF 2 Square Feet per Linear Foot of Building Facade   [] 3. FREE-STANDING 2 Traffic Lanes - 0.75 Square Feet x Street Frontage   [] 4. PROJECTING 0.5 Square Feet per each Linear Foot of Building Facade   [] 5. OFF-PREMISE See #3 Spacing Requirements; Not > 300 Square Feet or < 15 Square Feet |                                                                                                            |                      |                                                                                                                                                       |                                                                                                                    |  |  |
| [ ] Externally                                                                                                                                                                                                                                                                                                                                                                   | Illuminated                                                                                                | [X] Internally Illum | inated                                                                                                                                                | [ ] Non-Illuminated                                                                                                |  |  |
| (1,2,4) Build<br>(1 - 4) Street<br>(2 - 5) Heigh                                                                                                                                                                                                                                                                                                                                 |                                                                                                            | Linear Feet          |                                                                                                                                                       |                                                                                                                    |  |  |
| EXISTING SIG                                                                                                                                                                                                                                                                                                                                                                     | NAGE/TYPE:                                                                                                 |                      |                                                                                                                                                       | ● FOR OFFICE USE ONLY ●                                                                                            |  |  |
|                                                                                                                                                                                                                                                                                                                                                                                  |                                                                                                            |                      | Sq. Ft.                                                                                                                                               | Signage Allowed on Parcel: Bookcliff                                                                               |  |  |
|                                                                                                                                                                                                                                                                                                                                                                                  |                                                                                                            |                      | Sq. Ft.                                                                                                                                               | Building 170 Sq. Ft.                                                                                               |  |  |

| NOTE: No sign may exceed 300 square feet. A separate sign clearance is required for each sign. Attach a sketch, to scale, of              |
|-------------------------------------------------------------------------------------------------------------------------------------------|
| proposed and existing signage including types, dimensions and lettering. Attach a plot plan, to scale, showing: abutting streets, alleys, |
| easements, driveways, encroachments, property lines, distances from existing buildings to proposed signs and required setbacks. A         |
| SEPARATE PERMIT FROM THE BUILDING DEPARTMENT IS ALSO REQUIRED.                                                                            |