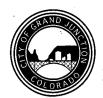

| BUSINESS NAME                               | ankouse                                                   | CONTRACTOR M           | Sign Kallery               |          |
|---------------------------------------------|-----------------------------------------------------------|------------------------|----------------------------|----------|
| STREET ADDRESS /224                         | N 25 08 St                                                | LICENSE NO.            | 2041068                    |          |
| PROPERTY OWNER Roger Sho                    | non Sollensaler                                           | ADDRESS 1048           | Independent A 109          | <u> </u> |
| OWNER ADDRESS /                             | 50 LLENBARBER                                             | TELEPHONE NO           | 141-6400                   |          |
| X 1. FLUSH WALL Face Change Only (2,3 & 4): | 2 Square Feet per Linear                                  | Foot of Building Facad | e                          |          |
| [ ] 2. ROOF                                 | 2 Square Feet per Linear                                  | Foot of Building Facad | e                          |          |
| [ ] 3. FREE-STANDING                        | 2 Traffic Lanes - 0.75 Square Feet x Street Frontage      |                        |                            |          |
|                                             | 4 or more Traffic Lanes                                   | _                      | •                          |          |
| [ ] 4. PROJECTING                           | 0.5 Square Feet per each                                  | -                      |                            |          |
| (1-4) Street Frontage 155 I                 | Square Feet Linear Feet Linear Feet Feet Clearance to Gra | ade <u>12</u> Fee't    |                            |          |
| Existing Signage/Type:                      |                                                           | • 1                    | ● FOR OFFICE USE ONLY ●    |          |
| Wrongsed free atandia                       | A Sept Sq.                                                | Ft. Signage All        | Signage Allowed on Parcel: |          |
|                                             | Sq.                                                       | Ft. Building           | 120 Sq                     | ı. Ft.   |
|                                             | Sq.                                                       | Ft. Free-Standi        | ing 116.25 Sc              | ą. Ft.   |
| Total Existing:                             | 66.72 Sq.                                                 | Ft. Total A            | llowed: 120 So             | ı. Ft.   |
| COMMENTS: Replacin                          | ez an sául                                                | tng sign               | face                       |          |
| NOME N                                      |                                                           |                        |                            |          |

**NOTE:** No sign may exceed 300 square feet. A separate sign permit is required for each sign. Attach a sketch of proposed and existing signage including types, dimensions, lettering, abutting streets, alleys, easements, property lines, and locations. Roof signs shall be manufactured such that no guy wires, braces or supports shall be visible.

Subing free handing Lyse - 24th

Subing

July And July Landing Land 3x8-24th

Subing

Mall Cott

1

Mela Register