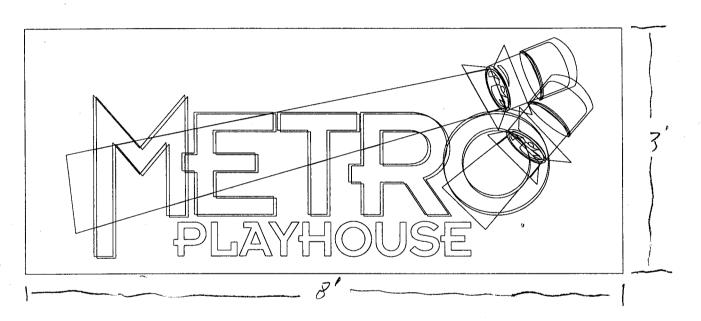

| -                                                                                                                          | - 2                                                         |                 |                              |                          |  |
|----------------------------------------------------------------------------------------------------------------------------|-------------------------------------------------------------|-----------------|------------------------------|--------------------------|--|
| BUSINESS NAME POR PLAN                                                                                                     | rukouse                                                     | CONTE           | RACTOR The Seen              | Saller                   |  |
| STREET ADDRESS 1224 16                                                                                                     | 25 th 58                                                    | LICEN           |                              | 1068                     |  |
| PROPERTY OWNER Roser 5                                                                                                     | Kuon Sollen                                                 | 1abeqADDRI      | ESS 1048 Indea               | enclose A-109            |  |
| OWNER ADDRESS                                                                                                              |                                                             | TELEP           | HONE NO. 24/6                | 400                      |  |
|                                                                                                                            |                                                             |                 |                              | ,                        |  |
| [ ] 1. FLUSH WALL                                                                                                          | 2 Square Feet per I                                         | inear Foot of   | Building Facade              |                          |  |
| Face Change Only (2,3 & 4):                                                                                                |                                                             |                 |                              |                          |  |
| [ ] 2. ROOF                                                                                                                | 2 Square Feet per Linear Foot of Building Facade            |                 |                              |                          |  |
| 3. FREE-STANDING                                                                                                           | 2 Traffic Lanes - 0.75 Square Feet x Street Frontage        |                 |                              |                          |  |
|                                                                                                                            | 4 or more Traffic Lanes - 1.5 Square Feet x Street Frontage |                 |                              |                          |  |
| [ ] 4. PROJECTING                                                                                                          | 0.5 Square Feet per                                         | r each Linear I | Foot of Building Facade      |                          |  |
| MATERIAL DATE NO THE RESERVE                                                                                               |                                                             |                 | 10 1 11                      | N TH                     |  |
| Existing Externally or Internally II                                                                                       | luminated - No Chang                                        | ge in Electrica | I Service [ ] I              | Non-Illuminated          |  |
|                                                                                                                            | 2.72                                                        |                 |                              |                          |  |
| (1 - 4) Area of Proposed Sign                                                                                              | Square Feet                                                 |                 |                              |                          |  |
| (1,2,4) Building Facade 60                                                                                                 | Linear Feet                                                 |                 |                              |                          |  |
| . ,                                                                                                                        | Linear Feet                                                 |                 | _ /                          |                          |  |
| (2,3,4) Height to Top of Sign                                                                                              | Feet Clearance                                              | to Grade        | P Feet                       |                          |  |
| Existing Signage/Type:                                                                                                     |                                                             |                 | ● FOR OFFICE                 | E USE ONLY ●             |  |
| Bropoced Blukerall                                                                                                         | (B) 24                                                      | Sq. Ft.         | Signage Allowed on Par       | rcel:                    |  |
|                                                                                                                            |                                                             | Sq. Ft.         | Building                     | 120 Sq. Ft.              |  |
|                                                                                                                            |                                                             | Sq. Ft.         | Free-Standing                | 116.25 Sq. Ft.           |  |
| Total Existing:                                                                                                            | 24                                                          | Sq. Ft.         | Total Allowed:               | 120 Sq. Ft.              |  |
| COMMENTS: Replacing                                                                                                        | faces on                                                    | an l            | disting fre                  | r-standing               |  |
| NOTE: No sign may exceed 300 sproposed and existing signage include and locations. Roof signs shall be made and locations. | ding types, dimension                                       | ns, lettering,  | abutting streets, alleys, ea | sements, property lines, |  |
| Favry L Bowler Applicant's Signature                                                                                       | 4-12-04                                                     | Dayl            | y Development Approva        | 4-12-04                  |  |
| Applicant's Signature                                                                                                      | Date                                                        | Communit        | y Development Approva        | l Date                   |  |
| (White: Community Development)                                                                                             | (Canar                                                      | ry: Applicant   | t) (Pin                      | ik: Code Enforcement)    |  |

**NOTE:** No sign may exceed 300 square feet. A separate sign permit is required for each sign. Attach a sketch of proposed and existing signage including types, dimensions, lettering, abutting streets, alleys, easements, property lines, and locations. Roof signs shall be manufactured such that no guy wires, braces or supports shall be visible.

Subing free handing Lyse - 24th

Subing

July And July Landing Land 3x8-24th

Subing

Mall Cott

1

Mela Register