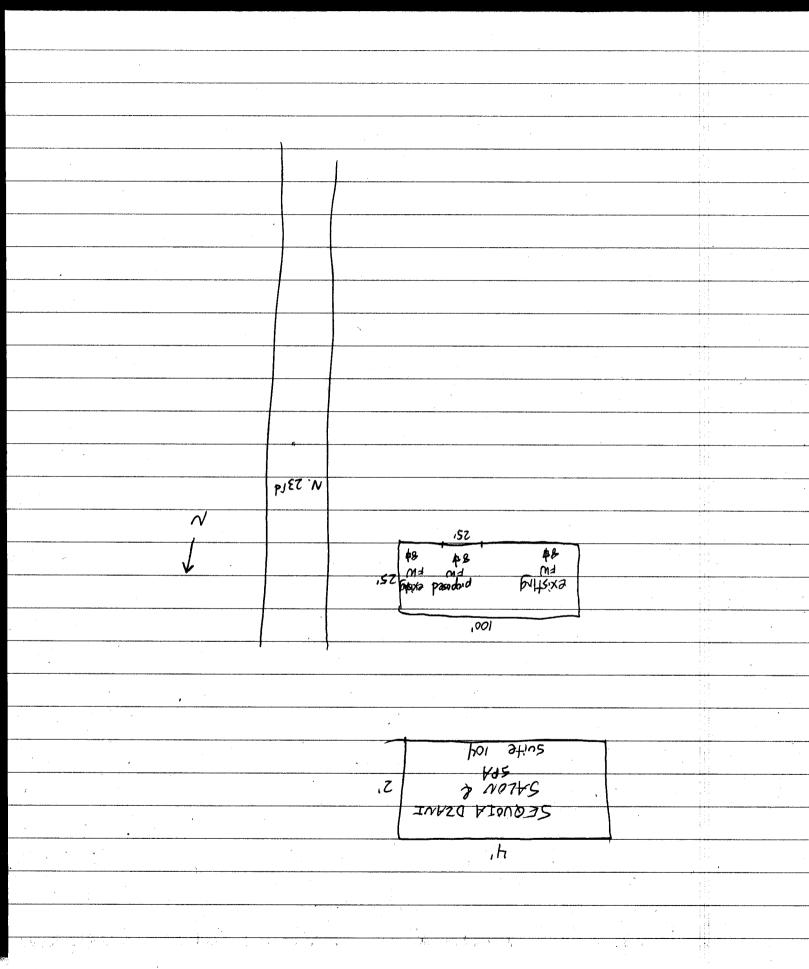

| Grand Junction,                                                                                                                                              | Tax Schedule <u>2945 - 124 - 2W - 004</u>                           |                                                   |                                             |                         |  |  |
|--------------------------------------------------------------------------------------------------------------------------------------------------------------|---------------------------------------------------------------------|---------------------------------------------------|---------------------------------------------|-------------------------|--|--|
| (970) 244-1430                                                                                                                                               |                                                                     | Zone <u>C-1</u>                                   |                                             |                         |  |  |
|                                                                                                                                                              |                                                                     |                                                   |                                             |                         |  |  |
| BUSINESS NAME Sequoiq ( STREET ADDRESS 123 N. PROPERTY OWNER Core INC. OWNER ADDRESS                                                                         | )zgni Salon<br>23rd svite 104                                       | CONTRACTOR LICENSE NO. ADDRESS 10 TELEPHONE NO.   | Budé signs<br>2040162<br>055 ute<br>245-770 |                         |  |  |
| Face Change Only (2,3 & 4):                                                                                                                                  |                                                                     | Foot of Building Facar                            |                                             | ,                       |  |  |
|                                                                                                                                                              | 2 Traffic Lanes - 0.75 Square Feet x Street Frontage                |                                                   |                                             |                         |  |  |
|                                                                                                                                                              |                                                                     | - 1.5 Square Feet x Str<br>Linear Foot of Buildin |                                             |                         |  |  |
| [ ] Existing Externally or Internally Illumin                                                                                                                | nated - No Change in                                                | Electrical Service                                | Non                                         | -Illuminated            |  |  |
| (1 - 4) Area of Proposed Sign 8 (1,2,4) Building Facade 100 Linear (1 - 4) Street Frontage 5 Linear (2,3,4) Height to Top of Sign 10  Existing Signage/Type: |                                                                     |                                                   | FOR OFFICE US                               | SE ONLY ●               |  |  |
|                                                                                                                                                              |                                                                     | Signage Allowed on Parcel: N 23rd 5+              |                                             |                         |  |  |
| Flush Wall 2@ 84                                                                                                                                             |                                                                     | Ft. Building                                      | nowed on rarecr.                            | $\frac{1}{200}$ Sq. Ft. |  |  |
|                                                                                                                                                              |                                                                     | Ft. Free-Stand                                    | ding                                        | 33 Sq. Ft.              |  |  |
| Total Existing:                                                                                                                                              | .,,                                                                 |                                                   | Allowed:                                    | 200 Sg. Ft.             |  |  |
| COMMENTS:                                                                                                                                                    |                                                                     |                                                   |                                             |                         |  |  |
| NOTE: No sign may exceed 300 square proposed and existing signage including to and locations. Roof signs shall be manufactured.                              | ypes, dimensions, leactured such that no                            | tering, abutting stree                            | ets, alleys, easem                          | nents, property lines,  |  |  |
|                                                                                                                                                              | $\frac{6 - 3 \cdot 04}{\text{Date}}  \frac{\cancel{O}}{\text{Con}}$ | Munity Developme                                  | gor Annoval                                 |                         |  |  |
| Applicant's Signature                                                                                                                                        | Date Col                                                            | mnumity Developing                                | mi Approvai                                 | Coda Enforcement)       |  |  |