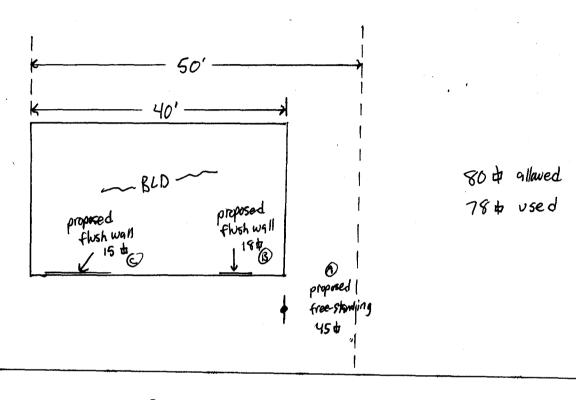

| Grand Junction,                                                                                                                                              | Tax Schedule <u>2945 - 124 - 2W - 004</u>                           |                                                   |                                             |                         |  |  |
|--------------------------------------------------------------------------------------------------------------------------------------------------------------|---------------------------------------------------------------------|---------------------------------------------------|---------------------------------------------|-------------------------|--|--|
| (970) 244-1430                                                                                                                                               |                                                                     | Zone <u>C-1</u>                                   |                                             |                         |  |  |
|                                                                                                                                                              |                                                                     |                                                   |                                             |                         |  |  |
| BUSINESS NAME Sequoiq ( STREET ADDRESS 123 N. PROPERTY OWNER Core INC. OWNER ADDRESS                                                                         | )zgni Salon<br>23rd svite 104                                       | CONTRACTOR LICENSE NO. ADDRESS 10 TELEPHONE NO.   | Budé signs<br>2040162<br>055 ute<br>245-770 |                         |  |  |
| Face Change Only (2,3 & 4):                                                                                                                                  |                                                                     | Foot of Building Facar                            |                                             | ,                       |  |  |
|                                                                                                                                                              | 2 Traffic Lanes - 0.75 Square Feet x Street Frontage                |                                                   |                                             |                         |  |  |
|                                                                                                                                                              |                                                                     | - 1.5 Square Feet x Str<br>Linear Foot of Buildin |                                             |                         |  |  |
| [ ] Existing Externally or Internally Illumin                                                                                                                | nated - No Change in                                                | Electrical Service                                | Non                                         | -Illuminated            |  |  |
| (1 - 4) Area of Proposed Sign 8 (1,2,4) Building Facade 100 Linear (1 - 4) Street Frontage 5 Linear (2,3,4) Height to Top of Sign 10  Existing Signage/Type: |                                                                     |                                                   | FOR OFFICE US                               | SE ONLY ●               |  |  |
|                                                                                                                                                              |                                                                     | Signage Allowed on Parcel: N 23rd 5+              |                                             |                         |  |  |
| Flush Wall 2@ 84                                                                                                                                             |                                                                     | Ft. Building                                      | nowed on rarecr.                            | $\frac{1}{200}$ Sq. Ft. |  |  |
|                                                                                                                                                              |                                                                     | Ft. Free-Stand                                    | ding                                        | 33 Sq. Ft.              |  |  |
| Total Existing:                                                                                                                                              | .,,                                                                 |                                                   | Allowed:                                    | 200 Sg. Ft.             |  |  |
| COMMENTS:                                                                                                                                                    |                                                                     |                                                   |                                             |                         |  |  |
| NOTE: No sign may exceed 300 square proposed and existing signage including to and locations. Roof signs shall be manufactured.                              | ypes, dimensions, leactured such that no                            | tering, abutting stree                            | ets, alleys, easem                          | nents, property lines,  |  |  |
|                                                                                                                                                              | $\frac{6 - 3 \cdot 04}{\text{Date}}  \frac{\cancel{O}}{\text{Con}}$ | Munity Developme                                  | gor Annoval                                 |                         |  |  |
| Applicant's Signature                                                                                                                                        | Date Col                                                            | mnumity Developing                                | mi Approvai                                 | Coda Enforcement)       |  |  |