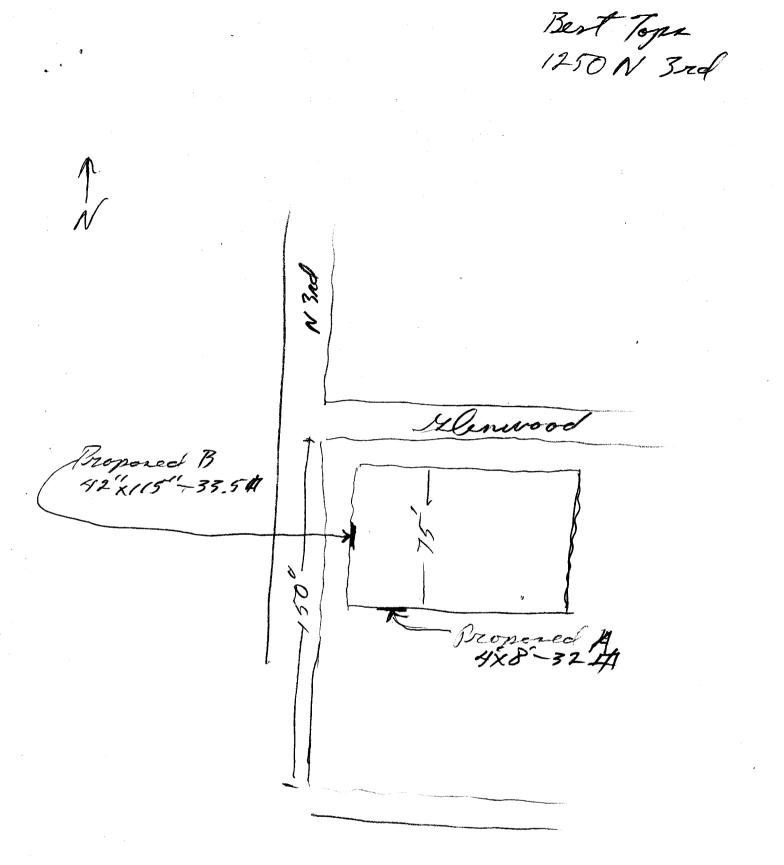

| CONTRACTOR OF                                                                                                                                                 | SIGN P<br>Community D<br>250 North 5th<br>Grand Junctio<br>(970) 244-1430                                                                                                            | Development Department<br>Street<br>on, CO 81501                                                                                                                                           | Permit No<br>Date Subm<br>FEE \$<br>Tax Schedul<br>Zone                                                                    | 25.10<br>= <u>2945 - 1</u>                                                    | 21-04<br>113-14        | - 007      |
|---------------------------------------------------------------------------------------------------------------------------------------------------------------|--------------------------------------------------------------------------------------------------------------------------------------------------------------------------------------|--------------------------------------------------------------------------------------------------------------------------------------------------------------------------------------------|----------------------------------------------------------------------------------------------------------------------------|-------------------------------------------------------------------------------|------------------------|------------|
| BUSINESS NAME<br>STREET ADDRESS<br>PROPERTY OWNE<br>OWNER ADDRESS                                                                                             | R Bert Top                                                                                                                                                                           | n                                                                                                                                                                                          | CONTRACTOR <b>///</b><br>LICENSE NO<br>ADDRESS <u>/048</u><br>TELEPHONE NO                                                 | Lign<br>12041<br>Indepe<br>24                                                 | Jalle<br>1068<br>Indou | Ang<br>A ( |
| 7 -                                                                                                                                                           |                                                                                                                                                                                      | 2 Square Feet per Linear F                                                                                                                                                                 | oot of Building Pacade                                                                                                     | •                                                                             |                        |            |
| Face Change Only (<br>[] 2. R(<br>[] 3. FF<br>[] 4. PF                                                                                                        | 2 <u>,3 &amp; 4</u> ):<br>OOF<br>EEE-STANDING                                                                                                                                        | 2 Square Feet per Linear F<br>2 Traffic Lanes - 0.75 Squa<br>4 or more Traffic Lanes - 1<br>0.5 Square Feet per each L                                                                     | oot of Building Facade<br>are Feet x Street Front<br>.5 Square Feet x Street<br>inear Foot of Building                     | e<br>age<br>et Frontage<br>Facade                                             | n-Illuminat            | ed         |
| Face Change Only   [] 2. R(   [] 3. FF   [] 4. PF   ★] Existing Extern   (1 - 4) Area of F   (1,2,4) Building F   (1 - 4) Street From                         | 2.3 & 4):<br>DOF<br>EE-STANDING<br>COJECTING<br>ally or Internally Illum<br>roposed Sign <u>32</u><br>Facade <u>75</u> Line                                                          | 2 Square Feet per Linear F<br>2 Traffic Lanes - 0.75 Squa<br>4 or more Traffic Lanes - 1<br>0.5 Square Feet per each L<br><u>ninated - No Change in Ele</u><br>Square Feet<br>ear Feet     | oot of Building Facade<br>are Feet x Street Front<br>.5 Square Feet x Street<br>inear Foot of Building<br>ectrical Service | e<br>age<br>et Frontage<br>Facade                                             | n-Illuminat            | ed         |
| Face Change Only   [] 2. R(   [] 3. FF   [] 4. PF   ★] Existing Extern   (1 - 4) Area of F   (1,2,4) Building F   (1 - 4) Street From                         | 2.3 & 4):<br>DOF<br>EE-STANDING<br>COJECTING<br>ally or Internally Illum<br>roposed Sign 32<br>Facade 75 Line<br>ntage 150 Linea<br>Top of Sign 14                                   | 2 Square Feet per Linear F<br>2 Traffic Lanes - 0.75 Squa<br>4 or more Traffic Lanes - 1<br>0.5 Square Feet per each L<br>ninated - No Change in Ele<br>Square Feet<br>ear Feet<br>ar Feet | oot of Building Facade<br>are Feet x Street Front<br>.5 Square Feet x Street<br>inear Foot of Building<br>ectrical Service | e<br>age<br>et Frontage<br>Facade<br>[ ] Nor                                  | USE ONLY               |            |
| Face Change Only (   [] 2. R(   [] 3. FF   [] 4. PF   ×] Existing Extern   (1 - 4) Area of F   (1,2,4) Building 1   (1 - 4) Street From 1   (2,3,4) Height to | 2.3 & 4):<br>DOF<br>EE-STANDING<br>COJECTING<br>ally or Internally Illum<br>roposed Sign 32<br>Facade 75 Line<br>ntage 150 Linea<br>Top of Sign 14                                   | 2 Square Feet per Linear F<br>2 Traffic Lanes - 0.75 Squa<br>4 or more Traffic Lanes - 1<br>0.5 Square Feet per each L<br><b>ninated - No Change in Ele</b><br>                            | oot of Building Facade<br>are Feet x Street Front<br>.5 Square Feet x Street<br>inear Foot of Building<br>ectrical Service | e<br>age<br>et Frontage<br>Facade<br>[ ] Nor                                  | USE ONLY               |            |
| Face Change Only (   [] 2. R(   [] 3. FF   [] 4. PF   ×] Existing Extern   1 - 4) Area of F   1,2,4) Building 1   1 - 4) Street From   2,3,4) Height to       | 2.3 & 4):<br>DOF<br>EE-STANDING<br>COJECTING<br>ally or Internally Illum<br>roposed Sign 32<br>Facade 75 Line<br>ntage 150 Linea<br>Top of Sign 14                                   | 2 Square Feet per Linear F<br>2 Traffic Lanes - 0.75 Squa<br>4 or more Traffic Lanes - 1<br>0.5 Square Feet per each L<br>inated - No Change in Ele<br>                                    | oot of Building Facade<br>are Feet x Street Front<br>.5 Square Feet x Street<br>inear Foot of Building<br>ectrical Service | e<br>age<br>et Frontage<br>Facade<br>[ ] Nor<br>OR OFFICE L<br>owed on Parcel | USE ONLY<br>1:<br>150  |            |
| Face Change Only (   [] 2. R(   [] 3. FF   [] 4. PF   ×] Existing Extern   (1 - 4) Area of F   (1,2,4) Building 1   (1 - 4) Street From 1   (2,3,4) Height to | 2.3 & 4):<br>DOF<br>EE-STANDING<br>COJECTING<br>ally or Internally Illum<br>roposed Sign $32$<br>Facade $75$ Line<br>Intage $450$ Line<br>Top of Sign $14$<br>ype:<br>-5 - Fluck use | 2 Square Feet per Linear F<br>2 Traffic Lanes - 0.75 Squa<br>4 or more Traffic Lanes - 1<br>0.5 Square Feet per each L<br><b>ninated - No Change in Ele</b><br>                            | oot of Building Facade<br>are Feet x Street Front<br>.5 Square Feet x Street<br>inear Foot of Building<br>ectrical Service | e<br>age<br>et Frontage<br>Facade<br>[] Nor<br>OR OFFICE U<br>owed on Parcel  | USE ONLY               | •          |

**NOTE:** No sign may exceed 300 square feet. A separate sign permit is required for each sign. Attach a sketch of proposed and existing signage including types, dimensions, lettering, abutting streets, alleys, easements, property lines, and locations. Roof signs shall be manufactured such that no guy wires, braces or supports shall be visible.

- Bow Applicant's Signature

Community Development Approval <u>5-21-04</u> Date Date

(White: Community Development)

(Canary: Applicant)

(Pink: Code Enforcement)

|                                                            | · •                     |                                                    | e de                 |                           | B              |            |  |  |
|------------------------------------------------------------|-------------------------|----------------------------------------------------|----------------------|---------------------------|----------------|------------|--|--|
|                                                            | $S_{IGN} P_{ER}$        | MIT                                                |                      |                           | Ŭ              |            |  |  |
|                                                            |                         |                                                    |                      | Permit No.                |                | •          |  |  |
|                                                            | Community Develo        |                                                    |                      |                           | 5-21-04        | - <u></u>  |  |  |
|                                                            | 250 North 5th Stree     |                                                    |                      | FEE \$ <u>5.00</u>        | 119 110        | - AD CO    |  |  |
|                                                            | Grand Junction, Co      | 0 81501                                            |                      | Tax Schedule _ 2945       | 110 -10        | - 00-7     |  |  |
|                                                            | (970) 244-1430          |                                                    |                      | Zone <u><i>C</i>-2</u>    |                | а <u></u>  |  |  |
|                                                            | +07                     |                                                    |                      | MADE.                     |                | Paris      |  |  |
| BUSINESS NAME <u><u>B</u>A<br/>STREET ADDRESS <u>1</u></u> | 250 ALZ                 |                                                    | JN IRA<br>CENSI      | ACTOR / Le Sig            | n /Lall        | <u>xup</u> |  |  |
| PROPERTY OWNER                                             | LIT Tran                |                                                    |                      | ss 1048 Indend            | n fant I       | 4109       |  |  |
| OWNER ADDRESS                                              | 1 Jor                   |                                                    | LEPHONE NO. 241-6400 |                           |                |            |  |  |
| [X] 1. FLUSH                                               | WALL 2 Sou              | are Feet per Linear Fo                             |                      | uilding Facade            |                |            |  |  |
| Face Change Only (2,3 &                                    |                         | <u> </u>                                           |                      |                           |                |            |  |  |
| []2. ROOF                                                  |                         | are Feet per Linear Fo                             | ot of B              | uilding Facade            |                |            |  |  |
| [] 3. FREE-S                                               | TANDING 2 Tra           | Traffic Lanes - 0.75 Square Feet x Street Frontage |                      |                           |                |            |  |  |
|                                                            |                         |                                                    | -                    | re Feet x Street Frontage |                |            |  |  |
| [] 4. <b>PROJE</b> (                                       | CTING 0.5 Se            | quare Feet per each Li                             | near Fo              | oot of Building Facade    |                |            |  |  |
| [] Existing Externally o                                   | r Internally Illuminate | d - No Change in Elec                              | trical               | Service 🕅                 | Non-Illuminate | ed         |  |  |
| (1 - 4) Area of Propos                                     | ed Sign <b>33.5</b> Sq  | uare Feet                                          |                      |                           |                |            |  |  |
| (1,2,4) Building Facad                                     |                         |                                                    |                      |                           |                |            |  |  |
| (1 - 4) Street Frontage                                    |                         | et                                                 |                      | y                         |                |            |  |  |
| (2,3,4) Height to Top of                                   | of Sign <u>13</u> Fee   | t Clearance to Grade                               |                      | Feet                      |                |            |  |  |
| Existing Signage/Type:                                     |                         |                                                    |                      | • FOR OFFICE USE ONLY •   |                |            |  |  |
| Biopored A -                                               | Flerkwall               | 32 Sq. Ft.                                         |                      | Signage Allowed on Par    | rcel: N 3rd    | St         |  |  |
|                                                            |                         | Sq. Ft.                                            |                      | Building                  | 150            | Sq. Ft.    |  |  |
|                                                            | ·                       | Sq. Ft.                                            | ]                    | Free-Standing             | 112            | Sq. Ft.    |  |  |
| Total Existing:                                            |                         | 32 Sq. Ft.                                         |                      | Total Allowed:            | 160            | Sa. Ft.    |  |  |
| COMMENTS:                                                  | cisting nig             | in to he                                           | ~_~~                 | ontend                    |                |            |  |  |
|                                                            | any my                  |                                                    |                      |                           |                |            |  |  |
|                                                            |                         |                                                    |                      |                           |                |            |  |  |

NOTE: No sign may exceed 300 square feet. A separate sign permit is required for each sign. 'Attach a sketch of proposed and existing signage including types, dimensions, lettering, poutting streets, alleys, easements, property lines, and locations. Roof signs shall be manufactured such that no guy wipes, braces or supports shall be visible.