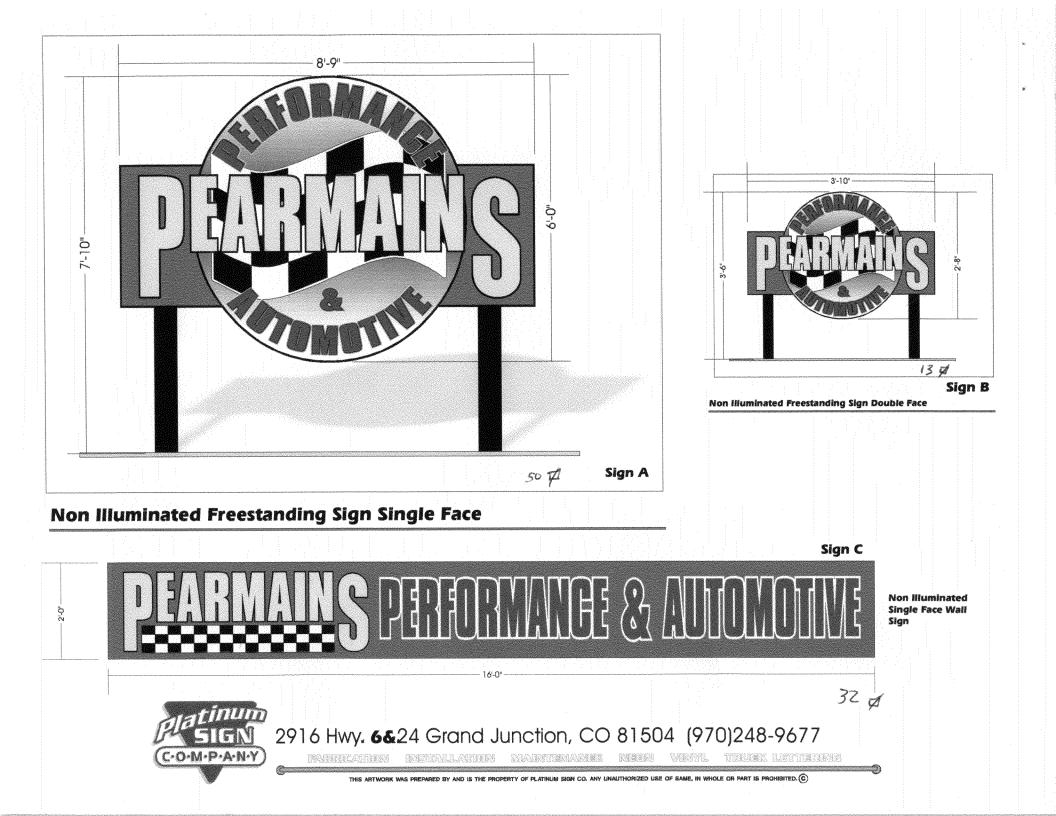

COMMENTS: Sheet Aluminum Sign

**NOTE:** No sign may exceed 300 square feet. A separate sign permit is required for each sign. Attach a sketch of proposed and existing signage including types, dimensions, lettering, abutting streets, alleys, easements, property lines, and locations. Roof signs shall be manufactured such that no guy wires, braces or supports shall be visible.

D/F Sign Aluminum COMMENTS:

NOTE: No sign may exceed 300 square feet. A separate sign permit is required for each sign. 'Attach a sketch of proposed and existing signage including types, dimensions, lettering, abutting streets, alleys, easements, property lines, and locations, Roof signs shall be mapafactured such that no guy wires, braces or supports shall be visible.

Permit No.

**COMMENTS:** 

NOTE: No sign may exceed 300 square feet. A separate sign permit is required for each sign. 'Attach a sketch of proposed and existing signage including types, dimensions, lettering, abutting streets, alleys, easements, property lines, and locations. Roof signs shall be manufactured such that no guy wires, braces or supports shall be visible.