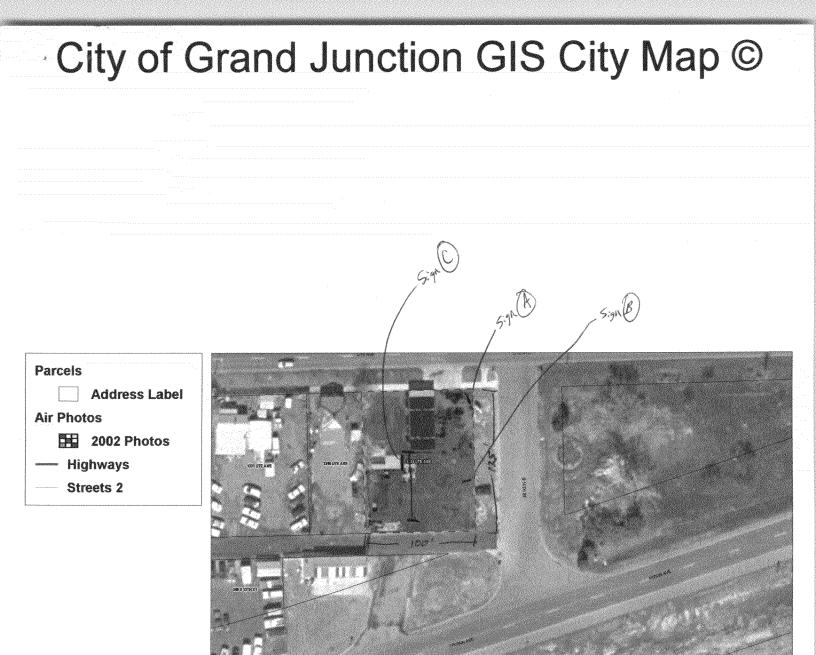

## SIGN PERMIT

| Courses Sol                       |                             |                              | Permit No.                                                                |                                 |  |
|-----------------------------------|-----------------------------|------------------------------|---------------------------------------------------------------------------|---------------------------------|--|
|                                   | Community Develop           | oment Department             | Date Submitted _                                                          | 10-14-04                        |  |
| _                                 | 250 North 5th Stree         | t                            | FEE \$ <u>5.00</u>                                                        | · ·                             |  |
| B                                 | Grand Junction, CO 81501    |                              | FEE \$ $\frac{5.00}{7}$<br>Tax Schedule $\frac{2945 - 133 - 21 - 009}{7}$ |                                 |  |
| 0                                 | (970) 244-1430              |                              | Zone <u>C-2</u>                                                           |                                 |  |
|                                   |                             |                              |                                                                           |                                 |  |
| BUSINESS NAME                     | Pearmains Aus               | Lo CON                       | TRACTOR Platin                                                            | am' Sisn                        |  |
| STREET ADDRESS                    | 1351 Ute A.                 |                              | ENSE NO. 20405                                                            |                                 |  |
| PROPERTY OWNER                    |                             | ADE                          | DRESS 2916 I-                                                             | 70B                             |  |
| OWNER ADDRESS                     | Same                        | TEL                          | EPHONE NO. 248-                                                           | 9677 Mike                       |  |
| [] 1. FLU<br>Face Change Only (2, |                             | re Feet per Linear Foot      | of Building Facade                                                        | <u>,</u>                        |  |
| []2. ROC                          | OF 2 Squa                   | re Feet per Linear Foot      | of Building Facade                                                        |                                 |  |
| [X] 3. FRE                        |                             | fic Lanes - 0.75 Square H    | -                                                                         | ,                               |  |
|                                   |                             |                              | Square Feet x Street Front                                                | ÷                               |  |
| []4. PRO                          | JECTING 0.5 Sq              | uare Feet per each Linea     | r Foot of Building Facade                                                 | 2                               |  |
| [] Existing External              | y or Internally Illuminated | - No Change in Electri       | cal Service                                                               | [1] Non-Illuminated             |  |
| (1 - 4) Area of Pro               | posed Sign 13 Squ           | are Feet                     |                                                                           | · .                             |  |
|                                   | cade 5#94 Linear Fee        |                              |                                                                           |                                 |  |
| -                                 | age 125 Linear Feet         |                              |                                                                           |                                 |  |
| (2,3,4) Height to To              | op of Sign $3'$ Feet        | Clearance to Grade           | <u>10 " Feet</u>                                                          | 14th St.                        |  |
|                                   |                             |                              | ● FOR OF                                                                  | FICE USE ONLY •                 |  |
| Existing Signage/Typ              |                             |                              |                                                                           |                                 |  |
| Existing Signage/Typ              |                             | <del>50</del> Sq. Ft.        | Signage Allowed or                                                        | a Parcel:                       |  |
| Existing Signage/Typ              |                             | <b>50</b> Sq. Ft.<br>Sq. Ft. | Signage Allowed or<br>Building                                            | n Parcel:<br><b>/86</b> Sq. Ft. |  |
| Existing Signage/Typ              |                             |                              |                                                                           |                                 |  |

## SIGN PERMIT

| 25<br>Gi                                                                                                                                     | Community Development Department<br>50 North 5th Street<br>rand Junction, CO 81501<br>70) 244-1430 | FEE \$ 5.00                                                                                                                  | 5-133-21-009               |  |
|----------------------------------------------------------------------------------------------------------------------------------------------|----------------------------------------------------------------------------------------------------|------------------------------------------------------------------------------------------------------------------------------|----------------------------|--|
| BUSINESS NAME <u>fearmains Auto</u><br>STREET ADDRESS <u>1351 Ute Ave</u><br>PROPERTY OWNER <u>Brian Coburn</u><br>OWNER ADDRESS <u>Same</u> |                                                                                                    | CONTRACTOR <u>Platinu</u><br>LICENSE NO. <u>204085</u><br>ADDRESS <u>2916</u> I-<br>TELEPHONE NO. <u>248</u> -               | 0<br>70 K                  |  |
| (1 - 4) Area of Proposed Si                                                                                                                  | 2 Square Feet per Linear F<br>NDING 2 Traffic Lanes - 0.75 Squ<br>4 or more Traffic Lanes -        | Foot of Building Facade<br>are Feet x Street Frontage<br>1.5 Square Feet x Street Frontage<br>Linear Foot of Building Facade | [Non-Illuminated           |  |
| (1 - 4) Street Frontage                                                                                                                      | 25 Linear Feet<br>gn Feet Clearance to Grad                                                        | eFeet //_/s                                                                                                                  | th St.                     |  |
| Existing Signage/Type:                                                                                                                       |                                                                                                    | ● FOR OFFIC                                                                                                                  | • FOR OFFICE USE ONLY •    |  |
| Sign A- 50                                                                                                                                   |                                                                                                    | t. Signage Allowed on Pa                                                                                                     | Signage Allowed on Parcel: |  |
| Sign B                                                                                                                                       | 13 Sq. F                                                                                           | t. Building                                                                                                                  | 188 Sq. Ft.                |  |
|                                                                                                                                              | Sq. F                                                                                              | t. Free-Standing                                                                                                             | 93.75 Sq. Ft.              |  |
|                                                                                                                                              | 13 Sq. F                                                                                           | t. Total Allowed:                                                                                                            | 10                         |  |