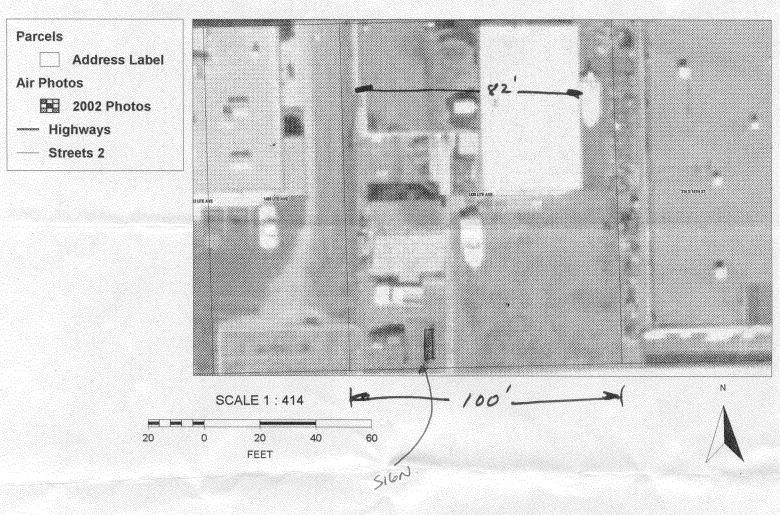

| STREET<br>PROPER              | SS NAME THE IMPO<br>ADDRESS 1426 U<br>TY OWNER BARBARA D<br>ADDRESS 1426 UT                        | TE Au                         | op<br>No.             | LICE:                       | NSE<br>RES           | CTOR SIGNS 7 NO. ZO FIOO 1 S 950 Nozo ONE NO. Z56-                                                                                                                                                                                                                                                                                                                                                                                                                                                                                                                                                                                                                                                                                                                                                                                                                                                                                                                                                                                                                                                                                                                                                                                                                                                                                                                                                                                                                                                                                                                                                                                                                                                                                                                                                                                                                                                                                                                                                                                                                                                                             |               | · · · · · · · · · · · · · · · · · · · |  |  |
|-------------------------------|----------------------------------------------------------------------------------------------------|-------------------------------|-----------------------|-----------------------------|----------------------|--------------------------------------------------------------------------------------------------------------------------------------------------------------------------------------------------------------------------------------------------------------------------------------------------------------------------------------------------------------------------------------------------------------------------------------------------------------------------------------------------------------------------------------------------------------------------------------------------------------------------------------------------------------------------------------------------------------------------------------------------------------------------------------------------------------------------------------------------------------------------------------------------------------------------------------------------------------------------------------------------------------------------------------------------------------------------------------------------------------------------------------------------------------------------------------------------------------------------------------------------------------------------------------------------------------------------------------------------------------------------------------------------------------------------------------------------------------------------------------------------------------------------------------------------------------------------------------------------------------------------------------------------------------------------------------------------------------------------------------------------------------------------------------------------------------------------------------------------------------------------------------------------------------------------------------------------------------------------------------------------------------------------------------------------------------------------------------------------------------------------------|---------------|---------------------------------------|--|--|
| [ ]                           | 1. FLUSH WALL                                                                                      | 2 Square                      | Feet per I            | inear Foot o                | of Bu                | ilding Facade                                                                                                                                                                                                                                                                                                                                                                                                                                                                                                                                                                                                                                                                                                                                                                                                                                                                                                                                                                                                                                                                                                                                                                                                                                                                                                                                                                                                                                                                                                                                                                                                                                                                                                                                                                                                                                                                                                                                                                                                                                                                                                                  |               |                                       |  |  |
| ,                             | ange Only (2,3 & 4):                                                                               | <b>-1</b>                     | <b>F</b>              |                             |                      |                                                                                                                                                                                                                                                                                                                                                                                                                                                                                                                                                                                                                                                                                                                                                                                                                                                                                                                                                                                                                                                                                                                                                                                                                                                                                                                                                                                                                                                                                                                                                                                                                                                                                                                                                                                                                                                                                                                                                                                                                                                                                                                                |               |                                       |  |  |
|                               | [ ] 2. ROOF 2 Square Feet per Linear Foot of Building Facade                                       |                               |                       |                             |                      |                                                                                                                                                                                                                                                                                                                                                                                                                                                                                                                                                                                                                                                                                                                                                                                                                                                                                                                                                                                                                                                                                                                                                                                                                                                                                                                                                                                                                                                                                                                                                                                                                                                                                                                                                                                                                                                                                                                                                                                                                                                                                                                                |               |                                       |  |  |
| Ne                            | 3. FREE-STANDING 2 Traffic Lanes - 0.75 Square Feet x Street Frontage                              |                               |                       |                             |                      |                                                                                                                                                                                                                                                                                                                                                                                                                                                                                                                                                                                                                                                                                                                                                                                                                                                                                                                                                                                                                                                                                                                                                                                                                                                                                                                                                                                                                                                                                                                                                                                                                                                                                                                                                                                                                                                                                                                                                                                                                                                                                                                                |               |                                       |  |  |
|                               | 4 or more Traffic Lanes - 1.5 Square Feet x Street Frontage                                        |                               |                       |                             |                      |                                                                                                                                                                                                                                                                                                                                                                                                                                                                                                                                                                                                                                                                                                                                                                                                                                                                                                                                                                                                                                                                                                                                                                                                                                                                                                                                                                                                                                                                                                                                                                                                                                                                                                                                                                                                                                                                                                                                                                                                                                                                                                                                |               |                                       |  |  |
| [ ]                           | [ ] 4. PROJECTING 0.5 Square Feet per each Linear Foot of Building Facade                          |                               |                       |                             |                      |                                                                                                                                                                                                                                                                                                                                                                                                                                                                                                                                                                                                                                                                                                                                                                                                                                                                                                                                                                                                                                                                                                                                                                                                                                                                                                                                                                                                                                                                                                                                                                                                                                                                                                                                                                                                                                                                                                                                                                                                                                                                                                                                |               |                                       |  |  |
| [ ] Exist                     | ing Externally or Internally II                                                                    | uminated - ]                  | No Chang              | ge in Electric              | cal S                | Service 😢 I                                                                                                                                                                                                                                                                                                                                                                                                                                                                                                                                                                                                                                                                                                                                                                                                                                                                                                                                                                                                                                                                                                                                                                                                                                                                                                                                                                                                                                                                                                                                                                                                                                                                                                                                                                                                                                                                                                                                                                                                                                                                                                                    | Non-Illuminat | ed                                    |  |  |
| (1,2,4)<br>(1 - 4)<br>(2,3,4) | Street Frontage /00 L Height to Top of Sign /3                                                     | Linear Feet inear Feet Feet C | Clearance             | to Grade                    | 3                    | Feet Feet                                                                                                                                                                                                                                                                                                                                                                                                                                                                                                                                                                                                                                                                                                                                                                                                                                                                                                                                                                                                                                                                                                                                                                                                                                                                                                                                                                                                                                                                                                                                                                                                                                                                                                                                                                                                                                                                                                                                                                                                                                                                                                                      | E UCE ONLY    |                                       |  |  |
| Existing Signage/Type:        |                                                                                                    |                               |                       |                             |                      | ● FOR OFFICE USE ONLY ●                                                                                                                                                                                                                                                                                                                                                                                                                                                                                                                                                                                                                                                                                                                                                                                                                                                                                                                                                                                                                                                                                                                                                                                                                                                                                                                                                                                                                                                                                                                                                                                                                                                                                                                                                                                                                                                                                                                                                                                                                                                                                                        |               |                                       |  |  |
| F/S. MESA MACHINE SHOP. 18    |                                                                                                    |                               | 18                    | Sq. Ft.                     |                      | Signage Allowed on Parcel: Ufe AVE                                                                                                                                                                                                                                                                                                                                                                                                                                                                                                                                                                                                                                                                                                                                                                                                                                                                                                                                                                                                                                                                                                                                                                                                                                                                                                                                                                                                                                                                                                                                                                                                                                                                                                                                                                                                                                                                                                                                                                                                                                                                                             |               |                                       |  |  |
| '                             |                                                                                                    |                               |                       | Sq. Ft.                     | I                    | Building                                                                                                                                                                                                                                                                                                                                                                                                                                                                                                                                                                                                                                                                                                                                                                                                                                                                                                                                                                                                                                                                                                                                                                                                                                                                                                                                                                                                                                                                                                                                                                                                                                                                                                                                                                                                                                                                                                                                                                                                                                                                                                                       | 164           | Sq. Ft.                               |  |  |
|                               |                                                                                                    |                               |                       | Sq. Ft.                     | 1                    | Free-Standing                                                                                                                                                                                                                                                                                                                                                                                                                                                                                                                                                                                                                                                                                                                                                                                                                                                                                                                                                                                                                                                                                                                                                                                                                                                                                                                                                                                                                                                                                                                                                                                                                                                                                                                                                                                                                                                                                                                                                                                                                                                                                                                  | 150           | Sq. Ft.                               |  |  |
|                               | Total Existing:                                                                                    | ·                             |                       | Sq. Ft.                     |                      | Total Allowed:                                                                                                                                                                                                                                                                                                                                                                                                                                                                                                                                                                                                                                                                                                                                                                                                                                                                                                                                                                                                                                                                                                                                                                                                                                                                                                                                                                                                                                                                                                                                                                                                                                                                                                                                                                                                                                                                                                                                                                                                                                                                                                                 | 144           | Sa. Ft.                               |  |  |
| COMM                          | ENTS:                                                                                              |                               |                       |                             |                      |                                                                                                                                                                                                                                                                                                                                                                                                                                                                                                                                                                                                                                                                                                                                                                                                                                                                                                                                                                                                                                                                                                                                                                                                                                                                                                                                                                                                                                                                                                                                                                                                                                                                                                                                                                                                                                                                                                                                                                                                                                                                                                                                |               | •                                     |  |  |
|                               |                                                                                                    |                               |                       |                             |                      |                                                                                                                                                                                                                                                                                                                                                                                                                                                                                                                                                                                                                                                                                                                                                                                                                                                                                                                                                                                                                                                                                                                                                                                                                                                                                                                                                                                                                                                                                                                                                                                                                                                                                                                                                                                                                                                                                                                                                                                                                                                                                                                                |               |                                       |  |  |
| propose and loca              | No sign may exceed 300 s d and existing signage includations. Boof signs shall be months Signature | ing types, d                  | limension<br>such tha | s, lettering<br>t no guy/wi | ires,<br>Lu<br>ity I | braces or supports shale was a process of supports shale was a process of supports shale was a process of the support of the s | sements, proj | perty lines,                          |  |  |
| (wnue:                        | Community Development)                                                                             |                               | (Canar                | у. Арриса                   | ni)                  | (Fin                                                                                                                                                                                                                                                                                                                                                                                                                                                                                                                                                                                                                                                                                                                                                                                                                                                                                                                                                                                                                                                                                                                                                                                                                                                                                                                                                                                                                                                                                                                                                                                                                                                                                                                                                                                                                                                                                                                                                                                                                                                                                                                           | n. Coue En    | jorcementj                            |  |  |