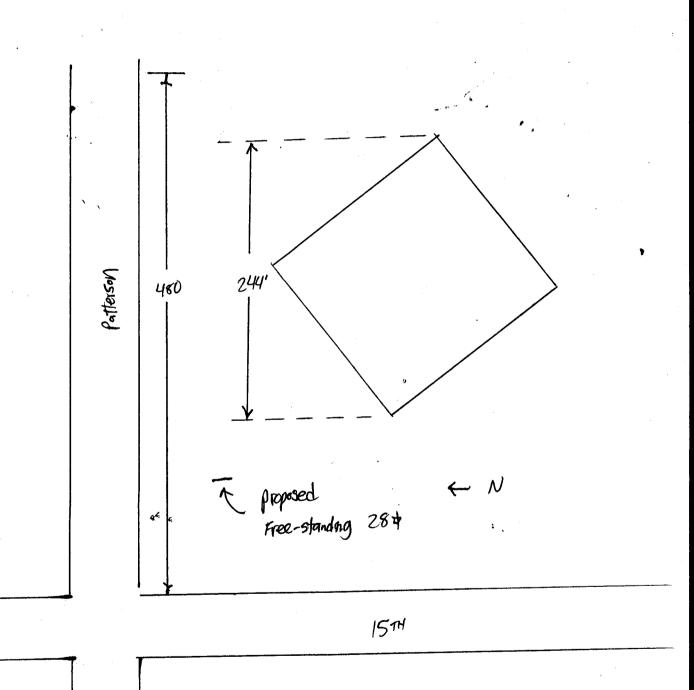

| BUSINESS NAME Grand Villa                                                                                                                                      |                                                                  | ACTOR Bud's S                                             | igns                                   |
|----------------------------------------------------------------------------------------------------------------------------------------------------------------|------------------------------------------------------------------|-----------------------------------------------------------|----------------------------------------|
| STREET ADDRESS 1501 Patters                                                                                                                                    |                                                                  | SENO. <u>2040162</u>                                      |                                        |
| PROPERTY OWNER                                                                                                                                                 | ADDRI                                                            | ESS <u>1055 vte</u><br>HONE NO. 245-77                    | 200                                    |
| OWNER ADDRESS                                                                                                                                                  | TELET.                                                           | HONE NO. 243-77                                           |                                        |
| [] 1. FLUSH WALL 2.5                                                                                                                                           | Square Feet per Linear Foot of                                   | Building Facade                                           | ,                                      |
| Face Change Only (2,3 & 4):                                                                                                                                    |                                                                  |                                                           |                                        |
| [ ] 2. ROOF 2.5                                                                                                                                                | Square Feet per Linear Foot of                                   | Building Facade                                           |                                        |
| IM 3. FREE-STANDING 2                                                                                                                                          | 2 Traffic Lanes - 0.75 Square Feet x Street Frontage             |                                                           |                                        |
|                                                                                                                                                                | or more Traffic Lanes - 1.5 Squ                                  | -                                                         | ÷                                      |
| [ ] <b>4. PROJECTING</b> 0.:                                                                                                                                   | 5 Square Feet per each Linear F                                  | oot of Building Facade                                    |                                        |
| [ ] Existing Externally or Internally Illumin                                                                                                                  | nated - No Change in Electrica                                   | l Service MN                                              | on-Illuminated                         |
| (1 - 4) Area of Proposed Sign 28 (1,2,4) Building Facade 244 Linear (1 - 4) Street Frontage 460 Linear (2,3,4) Height to Top of Sign 8  Existing Signage/Type: |                                                                  | Feet  Feet  FOR OFFICE                                    | USE ONLY •                             |
| Existing dignage, Type.                                                                                                                                        |                                                                  |                                                           |                                        |
|                                                                                                                                                                | Sq. Ft.                                                          | Signage Allowed on Parc                                   |                                        |
|                                                                                                                                                                | Sq. Ft.                                                          | Building                                                  | 488 Sq. Ft.                            |
|                                                                                                                                                                | Sq. Ft.                                                          | Free-Standing                                             | 720 Sq. Ft.                            |
| Total Existing:                                                                                                                                                | Sq. Ft.                                                          | Total Allowed:                                            | 720 Sq. Ft.                            |
| NOTE: No sign may exceed 300 square proposed and existing signage including t and locations. Roof signs shall be manufactured.                                 | types, dimensions, lettering, a<br>actured such that no guy wire | abutting streets, alleys, eases, braces or supports shall | sements, property lines, l be visible. |
| Applicant's Signature                                                                                                                                          | Date Communit                                                    | v Development Approval                                    | Date                                   |
| (White: Community Development)                                                                                                                                 | (Canary: Applicant                                               |                                                           | k: Code Enforcement)                   |