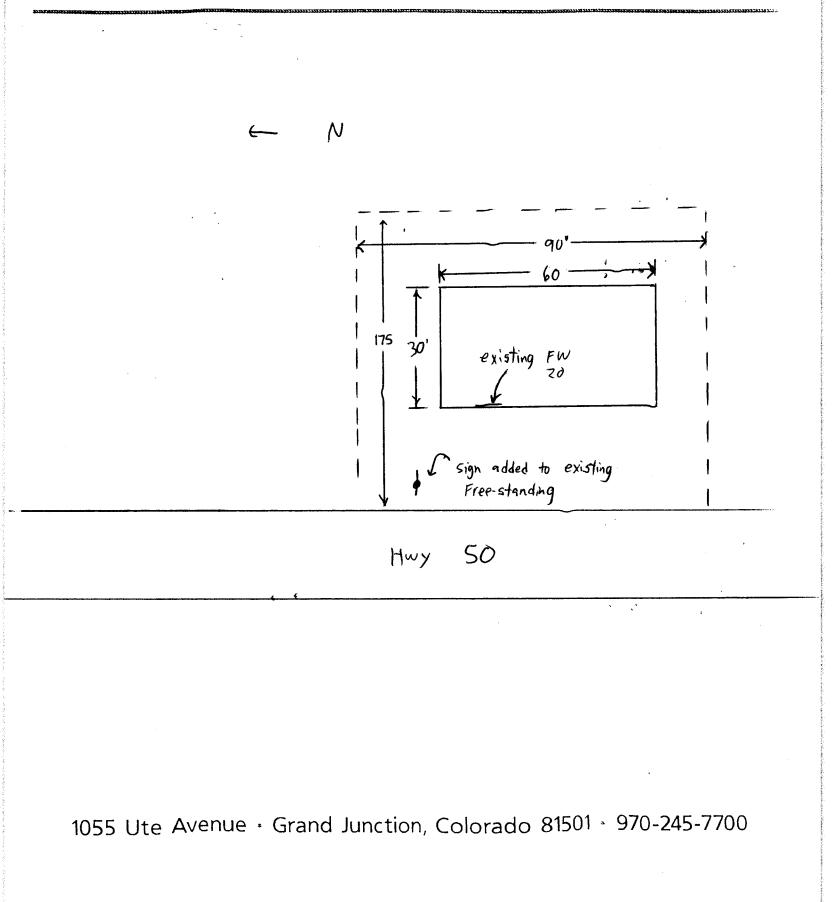

| NOT DE LOS DE | Community Develo<br>250 North 5th Stre<br>Grand Junction, C<br>(970) 244-1430                                                                                                                                                                                                                                                                                                                                                                                                                                                                                                                                       | eet                                                                             | ment                                          | Permit No<br>Date Submitted<br>FEE \$<br>Tax Schedule $2945 - 233 - 10 - 001$<br>Zone<br>C -1 |
|-----------------------------------------------------------------------------------------------------------------|---------------------------------------------------------------------------------------------------------------------------------------------------------------------------------------------------------------------------------------------------------------------------------------------------------------------------------------------------------------------------------------------------------------------------------------------------------------------------------------------------------------------------------------------------------------------------------------------------------------------|---------------------------------------------------------------------------------|-----------------------------------------------|-----------------------------------------------------------------------------------------------|
| BUSINESS NAME<br>STREET ADDRESS<br>PROPERTY OWNER<br>OWNER ADDRESS                                              | The Lily Pac<br>1602 SHwy 50                                                                                                                                                                                                                                                                                                                                                                                                                                                                                                                                                                                        |                                                                                 | CONTRA<br>LICENSI<br>ADDRE:<br>TELEPH         | ENO. 2640162                                                                                  |
| [] 4. PROJEC<br>[] Existing Externally or<br>(1 - 4) Area of Propose<br>(1,2,4) Building Facade                 | 2  Square $TANDING 2  Trade  $ $4  or  $ $4  or  $ $CTING 0.5  Square $ $CTING 0.5  Square$ | more Traffic Lan<br>Square Feet per ea<br>ed - No Change i<br>Juare Feet<br>eet | Square Feet<br>es - 1.5 Squa<br>ach Linear Fo | x Street Frontage<br>re Feet x Street Frontage<br>oot of Building Facade                      |
| (1 - 4) Street Frontage                                                                                         |                                                                                                                                                                                                                                                                                                                                                                                                                                                                                                                                                                                                                     |                                                                                 | <u> </u>                                      | Feet                                                                                          |
| (2,3,4) Height to Top of                                                                                        | f Sign <u>12</u> Fee                                                                                                                                                                                                                                                                                                                                                                                                                                                                                                                                                                                                | et Clearance to (                                                               | Grade 8                                       | Feet                                                                                          |
| (2,3,4) Height to Top of<br>Existing Signage/Type:                                                              |                                                                                                                                                                                                                                                                                                                                                                                                                                                                                                                                                                                                                     |                                                                                 |                                               | • FOR OFFICE USE ONLY •                                                                       |
| (2,3,4) Height to Top of                                                                                        |                                                                                                                                                                                                                                                                                                                                                                                                                                                                                                                                                                                                                     | 16 s<br>20 s                                                                    | Sq. Ft.<br>Sq. Ft.                            | • FOR OFFICE USE ONLY •<br>Signage Allowed on Parcel: 4 4 50<br>Building 1 20 Sq. Ft.         |
| (2,3,4) Height to Top of<br>Existing Signage/Type:<br>Free- standing                                            |                                                                                                                                                                                                                                                                                                                                                                                                                                                                                                                                                                                                                     | 16 s<br>20 s                                                                    | Sq. Ft.                                       | • FOR OFFICE USE ONLY •<br>Signage Allowed on Parcel: 450                                     |