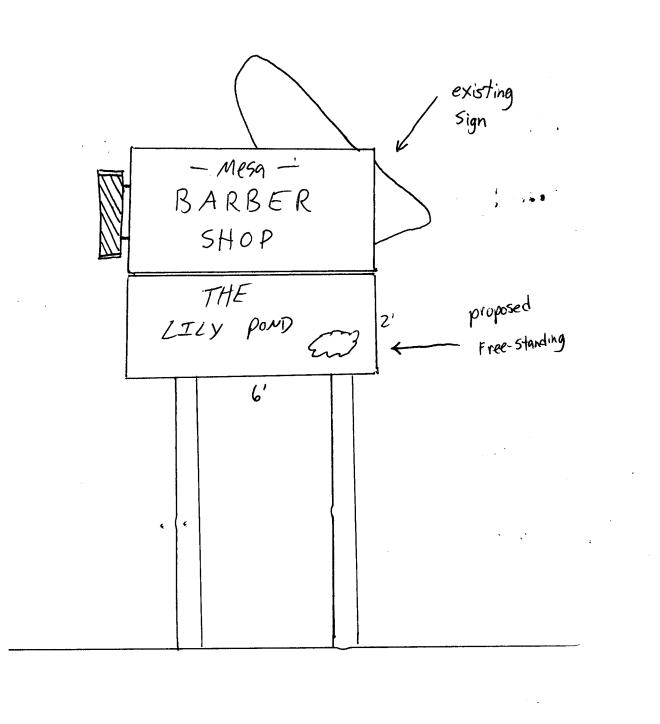

| NOT DE LOS DE | Community Develo<br>250 North 5th Stre<br>Grand Junction, C<br>(970) 244-1430                                                                                                                                                                                                                                                                                                                                                                                                                                                                                                                                       | eet                                                                             | ment                                          | Permit No<br>Date Submitted<br>FEE \$<br>Tax Schedule $2945 - 233 - 10 - 001$<br>Zone<br>C -1 |
|-----------------------------------------------------------------------------------------------------------------|---------------------------------------------------------------------------------------------------------------------------------------------------------------------------------------------------------------------------------------------------------------------------------------------------------------------------------------------------------------------------------------------------------------------------------------------------------------------------------------------------------------------------------------------------------------------------------------------------------------------|---------------------------------------------------------------------------------|-----------------------------------------------|-----------------------------------------------------------------------------------------------|
| BUSINESS NAME<br>STREET ADDRESS<br>PROPERTY OWNER<br>OWNER ADDRESS                                              | The Lily Pac<br>1602 SHwy 50                                                                                                                                                                                                                                                                                                                                                                                                                                                                                                                                                                                        |                                                                                 | CONTRA<br>LICENSI<br>ADDRE:<br>TELEPH         | ENO. 2640162                                                                                  |
| [] 4. PROJEC<br>[] Existing Externally or<br>(1 - 4) Area of Propose<br>(1,2,4) Building Facade                 | 2  Square $TANDING 2  Trade  $ $4  or  $ $4  or  $ $CTING 0.5  Square $ $CTING 0.5  Square$ | more Traffic Lan<br>Square Feet per ea<br>ed - No Change i<br>Juare Feet<br>eet | Square Feet<br>es - 1.5 Squa<br>ach Linear Fo | x Street Frontage<br>re Feet x Street Frontage<br>oot of Building Facade                      |
| (1 - 4) Street Frontage                                                                                         |                                                                                                                                                                                                                                                                                                                                                                                                                                                                                                                                                                                                                     |                                                                                 | <u> </u>                                      | Feet                                                                                          |
| (2,3,4) Height to Top of                                                                                        | f Sign <u>12</u> Fee                                                                                                                                                                                                                                                                                                                                                                                                                                                                                                                                                                                                | et Clearance to (                                                               | Grade 8                                       | Feet                                                                                          |
| (2,3,4) Height to Top of<br>Existing Signage/Type:                                                              |                                                                                                                                                                                                                                                                                                                                                                                                                                                                                                                                                                                                                     |                                                                                 |                                               | • FOR OFFICE USE ONLY •                                                                       |
| (2,3,4) Height to Top of                                                                                        |                                                                                                                                                                                                                                                                                                                                                                                                                                                                                                                                                                                                                     | 16 s<br>20 s                                                                    | Sq. Ft.<br>Sq. Ft.                            | • FOR OFFICE USE ONLY •<br>Signage Allowed on Parcel: 4 4 50<br>Building 1 20 Sq. Ft.         |
| (2,3,4) Height to Top of<br>Existing Signage/Type:<br>Free- standing                                            |                                                                                                                                                                                                                                                                                                                                                                                                                                                                                                                                                                                                                     | 16 s<br>20 s                                                                    | Sq. Ft.                                       | • FOR OFFICE USE ONLY •<br>Signage Allowed on Parcel: 450                                     |