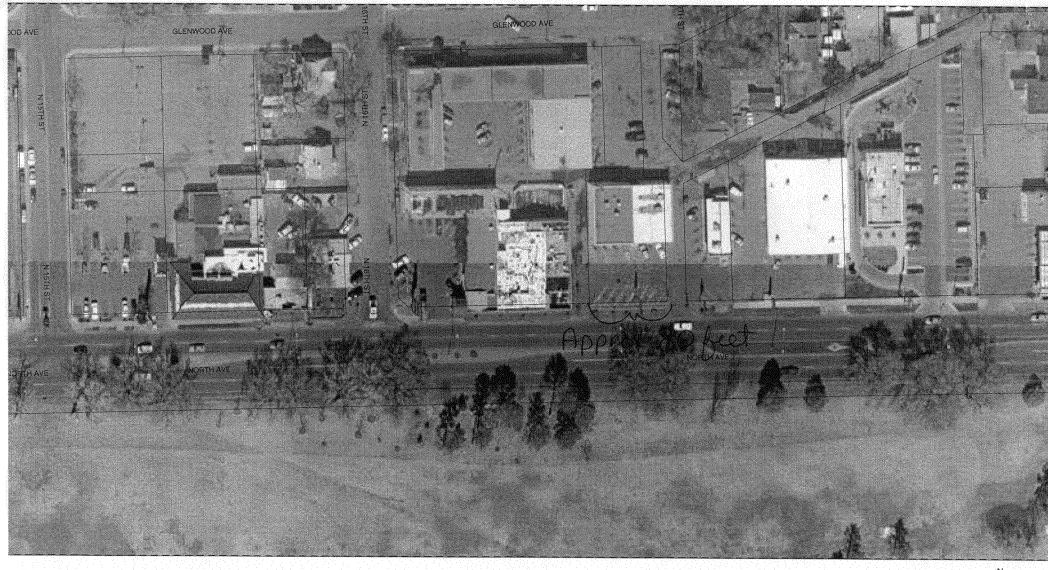

| (970) 244-1430                                                                                               |                                              | 81501                                                                                                                                                                                                                                                                    | Zone C-                                                                                |                                               |  |  |  |
|--------------------------------------------------------------------------------------------------------------|----------------------------------------------|--------------------------------------------------------------------------------------------------------------------------------------------------------------------------------------------------------------------------------------------------------------------------|----------------------------------------------------------------------------------------|-----------------------------------------------|--|--|--|
| BUSINESS NAME  STREET ADDRESS  PROPERTY OWNER  WOWNER ADDRESS                                                | peedy Loan<br>670 North Ave<br>1660 Morth av | 2   parce   LICE<br>Q ADD                                                                                                                                                                                                                                                | tractor Bud's Ense no. 2040162 PRESS 1055 UT e EPHONE NO. 245-7                        | J.                                            |  |  |  |
| [] 1. FLUSH V                                                                                                | •                                            | Feet per Linear Foot                                                                                                                                                                                                                                                     | of Building Facade                                                                     |                                               |  |  |  |
| Face Change Only (2,3 & 4   2   2   ROOF                                                                     | 2 Square 2 Traffic 4 or more                 | <ul> <li>2 Square Feet per Linear Foot of Building Facade</li> <li>2 Traffic Lanes - 0.75 Square Feet x Street Frontage</li> <li>4 or more Traffic Lanes - 1.5 Square Feet x Street Frontage</li> <li>0.5 Square Feet per each Linear Foot of Building Facade</li> </ul> |                                                                                        |                                               |  |  |  |
| [X Existing Externally or                                                                                    | Internally Illuminated - 1                   |                                                                                                                                                                                                                                                                          |                                                                                        | Non-Illuminated                               |  |  |  |
| (1 - 4) Area of Proposed<br>(1,2,4) Building Facade<br>(1 - 4) Street Frontage _<br>(2,3,4) Height to Top of | Sign Square<br>30 Linear Feet<br>Linear Feet | Feet                                                                                                                                                                                                                                                                     | 16 Feet                                                                                |                                               |  |  |  |
| Existing Signage/Type:                                                                                       |                                              |                                                                                                                                                                                                                                                                          | ● FOR OFFIC                                                                            | ● FOR OFFICE USE ONLY ●                       |  |  |  |
| Total Existing:                                                                                              | Mar No                                       | Sq. Ft. Sq. Ft. Sq. Ft. Sq. Ft.                                                                                                                                                                                                                                          | Signage Allowed on Par Building Free-Standing Total Allowed:                           | Cel:  (0) Sq. Ft.  (20) Sq. Ft.  (30) Sq. Ft. |  |  |  |
| COMMENTS:                                                                                                    | Sign is face                                 | change c                                                                                                                                                                                                                                                                 | only                                                                                   |                                               |  |  |  |
| proposed and existing sig                                                                                    | nage including types, di                     | imensions, lettering,                                                                                                                                                                                                                                                    | rmit is required for each s<br>abutting streets, alleys, eares, braces or supports sha | sements, property lines,                      |  |  |  |