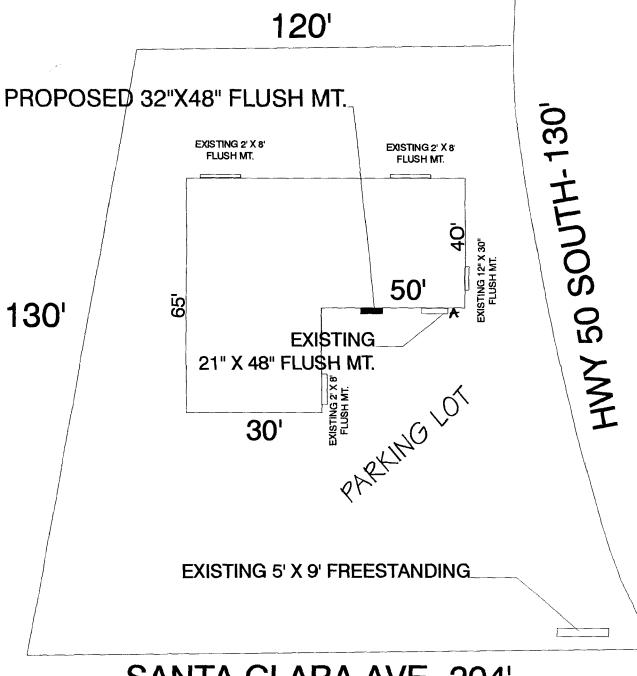

| OWNER ADDRESS                                                                                    | USH WALL                             | 2 Square Feet per                                                 |                                                      | PHONE NO. 243-                                                  | -/383                                                         |  |  |
|--------------------------------------------------------------------------------------------------|--------------------------------------|-------------------------------------------------------------------|------------------------------------------------------|-----------------------------------------------------------------|---------------------------------------------------------------|--|--|
| Face Change Only (                                                                               |                                      | 2 Square 1 cet per                                                | Linear 1 oot o                                       | Dunumg Facade                                                   |                                                               |  |  |
| [ ] 2. RC                                                                                        | OOF                                  | 2 Square Feet per Linear Foot of Building Facade                  |                                                      |                                                                 |                                                               |  |  |
| []3. FR                                                                                          | REE-STANDING                         | 2 Traffic Lanes - 0                                               | 2 Traffic Lanes - 0.75 Square Feet x Street Frontage |                                                                 |                                                               |  |  |
|                                                                                                  |                                      | 4 or more Traffic                                                 | Lanes - 1.5 So                                       | quare Feet x Street Frontage                                    |                                                               |  |  |
| [ ] 4. PR                                                                                        | OJECTING                             | 0.5 Square Feet pe                                                | er each Linear                                       | Foot of Building Facade                                         |                                                               |  |  |
| [ ] Existing Extern                                                                              | ally or Internally l                 | Illuminated - No Chan                                             | nge in Electric                                      | eal Service [ <i>U</i>                                          | Non-Illuminated                                               |  |  |
| (1 7 /l) Russone                                                                                 |                                      | 7 1 5 A4                                                          | 48"<br>VIA CLAR                                      | er moe.                                                         |                                                               |  |  |
| (1 - 4) Street Fro                                                                               | Facade 80 ontage 204 Top of Sign     | Linear Feet - SAA<br>Linear Feet - SAA<br>Linear Feet - Clearance | VTA CLAR<br>(1 11                                    | (( Feet                                                         |                                                               |  |  |
| (1 - 4) Street Fro                                                                               | ontage 204 Top of Sign               | Linear Feet -                                                     | VTA CLAR<br>(1 11                                    | Feet  FOR OFFICE                                                | CE USE ONLY ●                                                 |  |  |
| (1 - 4) Street Fro<br>(2,3,4) Height to                                                          | ontage 204 Top of Sign               | Linear Feet - Clearance                                           | VTA CLAR<br>(1 11                                    | Feet  FOR OFFICE                                                | CE USE ONLY •  urcel: Santa Clara Ave.                        |  |  |
| (1 - 4) Street Fro<br>(2,3,4) Height to                                                          | ontage 204 Top of Sign               | Linear Feet - Clearance                                           | to Grade                                             | Feet  FOR OFFICE                                                |                                                               |  |  |
| (1 - 4) Street Fro<br>(2,3,4) Height to                                                          | ontage 204 Top of Sign               | Linear Feet - Clearance                                           | to Grade                                             | Feet  For OFFIC  Signage Allowed on Pa                          | urcel: Santa Clara<br>Ave.                                    |  |  |
| (1 - 4) Street Fro<br>(2,3,4) Height to                                                          | ontage 204 Top of Sign ype:          | Feet Clearance                                                    | to Grade                                             | Feet  For OFFIC  Signage Allowed on Pa  Building                | Icel: Santa Clara Ave.  160 Sq. Ft.                           |  |  |
| (1-4) Street Fro (2,3,4) Height to  Existing Signage/T  Hush h  Teeston  Total Exi               | ontage 204 Top of Sign ype:          | Feet Clearance                                                    | sq. Ft. Sq. Ft.                                      | Feet  For OFFIC  Signage Allowed on Pa  Building  Free-Standing | 160 Sq. Ft.                                                   |  |  |
| (1-4) Street Fro<br>(2,3,4) Height to<br>Existing Signage/T                                      | ontage 204 Top of Sign ype:          | Feet Clearance                                                    | sq. Ft. Sq. Ft.                                      | Feet  For OFFIC  Signage Allowed on Pa  Building  Free-Standing | 160 Sq. Ft.                                                   |  |  |
| (1-4) Street Fro (2,3,4) Height to  Existing Signage/T  Hush h  Teeston  Total Exi               | ontage 204 Top of Sign ype:          | Feet Clearance                                                    | sq. Ft. Sq. Ft.                                      | Feet  For OFFIC  Signage Allowed on Pa  Building  Free-Standing | Icel: Santa Clara Ave.  160 Sq. Ft.  153 Sq. Ft.              |  |  |
| (1 - 4) Street Fro (2,3,4) Height to  Existing Signage/T  Hush M  Treesfor  Total Exi  COMMENTS: | Top of Sign ype:  Top of Sign sting: | Linear Feet — Feet Clearance    160    7   465   Robustic 108     | sq. Ft. Sq. Ft. Sq. Ft. Sq. Ft.                      | Feet  For OFFIC  Signage Allowed on Pa  Building  Free-Standing | Icel: Santa Clara Ave.  160 Sq. Ft.  153 Sq. Ft.  100 Sq. Ft. |  |  |