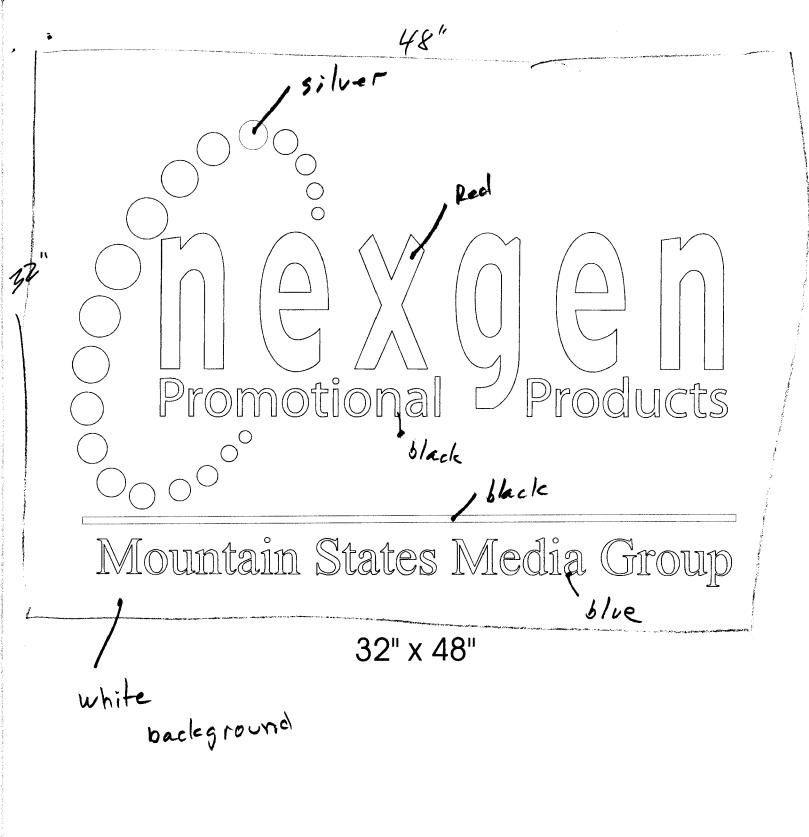

| OWNER ADDRESS                                                                                    | USH WALL                             | 2 Square Feet per                                                 |                                                      | PHONE NO. 243-                                                  | -/383                                                         |  |  |
|--------------------------------------------------------------------------------------------------|--------------------------------------|-------------------------------------------------------------------|------------------------------------------------------|-----------------------------------------------------------------|---------------------------------------------------------------|--|--|
| Face Change Only (                                                                               |                                      | 2 Square 1 cet per                                                | Linear 1 oot o                                       | Dunumg Facade                                                   |                                                               |  |  |
| [ ] 2. RC                                                                                        | OOF                                  | 2 Square Feet per Linear Foot of Building Facade                  |                                                      |                                                                 |                                                               |  |  |
| []3. FR                                                                                          | REE-STANDING                         | 2 Traffic Lanes - 0                                               | 2 Traffic Lanes - 0.75 Square Feet x Street Frontage |                                                                 |                                                               |  |  |
|                                                                                                  |                                      | 4 or more Traffic                                                 | Lanes - 1.5 So                                       | quare Feet x Street Frontage                                    |                                                               |  |  |
| [ ] 4. PR                                                                                        | OJECTING                             | 0.5 Square Feet pe                                                | er each Linear                                       | Foot of Building Facade                                         |                                                               |  |  |
| [ ] Existing Extern                                                                              | ally or Internally l                 | Illuminated - No Chan                                             | nge in Electric                                      | eal Service [ <i>U</i>                                          | Non-Illuminated                                               |  |  |
| (1 7 /l) Russone                                                                                 |                                      | 7 1 5 A4                                                          | 48"<br>VIA CLAR                                      | er moe.                                                         |                                                               |  |  |
| (1 - 4) Street Fro                                                                               | Facade 80 ontage 204 Top of Sign     | Linear Feet - SAA<br>Linear Feet - SAA<br>Linear Feet - Clearance | VTA CLAR<br>(1 11                                    | (( Feet                                                         |                                                               |  |  |
| (1 - 4) Street Fro                                                                               | ontage 204 Top of Sign               | Linear Feet -                                                     | VTA CLAR<br>(1 11                                    | Feet  FOR OFFICE                                                | CE USE ONLY ●                                                 |  |  |
| (1 - 4) Street Fro<br>(2,3,4) Height to                                                          | ontage 204 Top of Sign               | Linear Feet - Clearance                                           | VTA CLAR<br>(1 11                                    | Feet  FOR OFFICE                                                | CE USE ONLY •  urcel: Santa Clara Ave.                        |  |  |
| (1 - 4) Street Fro<br>(2,3,4) Height to                                                          | ontage 204 Top of Sign               | Linear Feet - Clearance                                           | to Grade                                             | Feet  FOR OFFICE                                                |                                                               |  |  |
| (1 - 4) Street Fro<br>(2,3,4) Height to                                                          | ontage 204 Top of Sign               | Linear Feet - Clearance                                           | to Grade                                             | Feet  For OFFIC  Signage Allowed on Pa                          | urcel: Santa Clara<br>Ave.                                    |  |  |
| (1 - 4) Street Fro<br>(2,3,4) Height to                                                          | ontage 204 Top of Sign ype:          | Feet Clearance                                                    | to Grade                                             | Feet  For OFFIC  Signage Allowed on Pa  Building                | Icel: Santa Clara Ave.  160 Sq. Ft.                           |  |  |
| (1-4) Street Fro (2,3,4) Height to  Existing Signage/T  Hush h  Teeston  Total Exi               | ontage 204 Top of Sign ype:          | Feet Clearance                                                    | sq. Ft. Sq. Ft.                                      | Feet  For OFFIC  Signage Allowed on Pa  Building  Free-Standing | 160 Sq. Ft.                                                   |  |  |
| (1-4) Street Fro<br>(2,3,4) Height to<br>Existing Signage/T                                      | ontage 204 Top of Sign ype:          | Feet Clearance                                                    | sq. Ft. Sq. Ft.                                      | Feet  For OFFIC  Signage Allowed on Pa  Building  Free-Standing | 160 Sq. Ft.                                                   |  |  |
| (1-4) Street Fro (2,3,4) Height to  Existing Signage/T  Hush h  Teeston  Total Exi               | ontage 204 Top of Sign ype:          | Feet Clearance                                                    | sq. Ft. Sq. Ft.                                      | Feet  For OFFIC  Signage Allowed on Pa  Building  Free-Standing | Icel: Santa Clara Ave.  160 Sq. Ft.  153 Sq. Ft.              |  |  |
| (1 - 4) Street Fro (2,3,4) Height to  Existing Signage/T  Hush M  Treesfor  Total Exi  COMMENTS: | Top of Sign ype:  Top of Sign sting: | Linear Feet — Feet Clearance    160    7   465   Robustic 108     | sq. Ft. Sq. Ft. Sq. Ft. Sq. Ft.                      | Feet  For OFFIC  Signage Allowed on Pa  Building  Free-Standing | Icel: Santa Clara Ave.  160 Sq. Ft.  153 Sq. Ft.  100 Sq. Ft. |  |  |