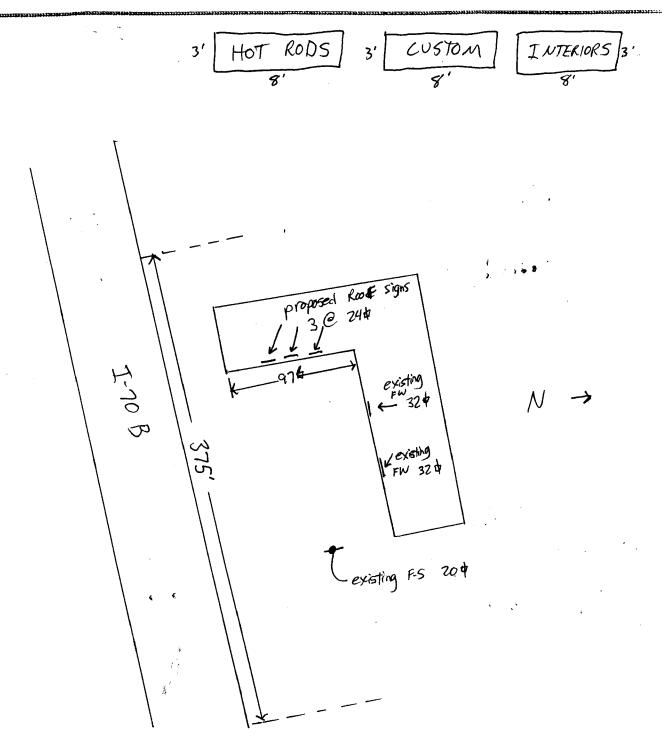

|                                                                                                                        | <i>C</i>                                            |                                   | 0 15                                               | ~, _                               |                          |
|------------------------------------------------------------------------------------------------------------------------|-----------------------------------------------------|-----------------------------------|----------------------------------------------------|------------------------------------|--------------------------|
| BUSINESS NAME Brothers &                                                                                               |                                                     | CONTRACTOR Bud's Signs            |                                                    |                                    |                          |
| STREET ADDRESS 1700 I-70 B unit 3 PROPERTY OWNER                                                                       |                                                     |                                   | ENO. 2040167                                       |                                    |                          |
|                                                                                                                        |                                                     |                                   | s 1055 ute                                         |                                    |                          |
| OWNER ADDRESS                                                                                                          |                                                     | TELEPH                            | ONE NO. 245~7                                      | 700                                |                          |
| [ ] 1. FLUSH WALL                                                                                                      | 2 Square Feet per L                                 | inear Foot of B                   | uilding Facade                                     |                                    |                          |
| Face Change Only (2,3 & 4):                                                                                            |                                                     |                                   |                                                    |                                    |                          |
| [/X 2. ROOF                                                                                                            | OF 2 Square Feet per Linear Foot of Building Facade |                                   |                                                    |                                    |                          |
| [ ] 3. FREE-STANDING                                                                                                   | 2 Traffic Lanes - 0.                                | _                                 |                                                    |                                    |                          |
|                                                                                                                        |                                                     | -                                 | re Feet x Street Frontage                          | •                                  |                          |
| [ ] 4. PROJECTING                                                                                                      | 0.5 Square Feet per                                 | each Linear Fo                    | ot of Building Facade                              |                                    |                          |
| [ ] Existing Externally or Internally Illu                                                                             | uminated - No Chang                                 | e in Electrical S                 | Service 🔀                                          | 「Non-Illuminate                    | d                        |
| (1 - 4) Street Frontage 375 Li<br>(2,3,4) Height to Top of Sign / 2<br>Existing Signage/Type:                          |                                                     | o Grade 9                         |                                                    | CE USE ONLY                        | ,                        |
| Flush Wall 2 @ 32                                                                                                      | 64                                                  | Sq. Ft.                           | Signage Allowed on P                               | arcel:                             |                          |
| Free-standing                                                                                                          | 20                                                  | Sq. Ft.                           | Building                                           | 194.                               | Sq. Ft.                  |
| )                                                                                                                      |                                                     | Sq. Ft.                           | Free-Standing                                      | 562.                               | Sq. Ft.                  |
| Total Existing:                                                                                                        |                                                     | Sq. Ft.                           | Total Allowed:                                     | 562                                | Sa. Ft.                  |
| COMMENTS: Side Supports                                                                                                | on signs                                            | will be                           | covered                                            |                                    |                          |
| <b>NOTE:</b> No sign may exceed 300 so proposed and existing signage including and locations. Roof signs shall be made | ng types, dimensions nufactured such that           | s, lettering, ab<br>no guy wires, | utting streets, alleys, e<br>braces or supports sh | easements, prop<br>all be visible. | sketch of<br>erty lines, |
| Lin Bent                                                                                                               | 12-6-04                                             | Dayl                              | ven Herderson<br>Development Approv                | 12-0                               | 04                       |
| Applicant's Signature                                                                                                  | Date                                                | Community 1                       | Development Approv                                 | ai Date                            |                          |

(Pink: Code Enforcement)

| Business Name Brothers                                                                                         | & Sons                                               | CONT                            | RACTOR Buds Si                                            | '<br>ans                               |
|----------------------------------------------------------------------------------------------------------------|------------------------------------------------------|---------------------------------|-----------------------------------------------------------|----------------------------------------|
| STREET ADDRESS 1700 I-7                                                                                        |                                                      | LICEN                           | ISENO. 2040162                                            | J''3                                   |
| PROPERTY OWNER                                                                                                 |                                                      | _                               | less 1055 ute                                             | <del></del>                            |
| OWNER ADDRESS                                                                                                  |                                                      |                                 | PHONE NO. 245-77                                          |                                        |
|                                                                                                                |                                                      |                                 |                                                           |                                        |
| [ ] 1. FLUSH WALL                                                                                              | 2 Square Feet per                                    | Linear Foot of                  | Building Facade                                           | •                                      |
| Face Change Only (2,3 & 4):                                                                                    |                                                      |                                 |                                                           |                                        |
| [X] 2. ROOF                                                                                                    | 2 Square Feet per                                    |                                 | · ·                                                       |                                        |
| [ ] 3. FREE-STANDING                                                                                           | 2 Traffic Lanes - 0.75 Square Feet x Street Frontage |                                 |                                                           |                                        |
|                                                                                                                |                                                      | •                               | uare Feet x Street Frontage                               |                                        |
| [ ] 4. PROJECTING                                                                                              | 0.5 Square Feet pe                                   | er each Linear                  | Foot of Building Facade                                   |                                        |
| [ ] Existing Externally or Internally Illu                                                                     | minated - No Chan                                    | ge in Electric                  | al Service 🎇 N                                            | Non-Illuminated                        |
| (1 - 4) Street Frontage 375 Lin (2,3,4) Height to Top of Sign 12                                               | near Feet<br>near Feet<br>Feet Clearance             | to Grade                        | Feet  FOR OFFICE                                          | C LISE ONLY                            |
| Existing Signage/Type:                                                                                         |                                                      |                                 |                                                           |                                        |
| Flush Wall 2@ 32                                                                                               | 64                                                   | Sq. Ft.                         | Signage Allowed on Parc                                   | :el:                                   |
| Free standing                                                                                                  | 20                                                   | Sq. Ft.                         | Building                                                  | 194 Sq. Ft.                            |
| Roof                                                                                                           | 24                                                   | Sq. Ft.                         | Free-Standing                                             | 562 Sq. Ft.                            |
| Total Existing:                                                                                                |                                                      | Sq. Ft.                         | Total Allowed:                                            | 562 Sg. Ft.                            |
| NOTE: No sign may exceed 300 squ proposed and existing signage includin and locations. Roof signs shall be man | g types, dimension                                   | ns, lettering,<br>at no guy wir | abutting streets, alleys, eases, braces or supports shall | sements, property lines, l be visible. |
|                                                                                                                | Data                                                 | Ba                              | Development Approval                                      | 12-6-04<br>Data                        |
| Applicant's Signature                                                                                          | Date                                                 | Communit                        | y Development Approval                                    | Date                                   |

| BUSINESS NAME Brother                                                                                                            | s d. Sons              | CONTRACTO               | R Bud's             | Sians                    |
|----------------------------------------------------------------------------------------------------------------------------------|------------------------|-------------------------|---------------------|--------------------------|
| STREET ADDRESS 1760                                                                                                              |                        | -                       | 2040162             | 219113                   |
| PROPERTY OWNER                                                                                                                   |                        |                         | 1055 ute            |                          |
| OWNER ADDRESS                                                                                                                    |                        |                         | NO. 245-77          | 00                       |
|                                                                                                                                  | <u> </u>               |                         |                     |                          |
| [ ] 1. FLUSH WALL  Face Change Only (2,3 & 4):                                                                                   | 2 Square Feet per I    | Linear Foot of Building | g Facade            |                          |
|                                                                                                                                  | 2 Square Feet per I    | Linear Foot of Building | g Facade            |                          |
| 2. ROOF  [ ] 3. FREE-STANDING                                                                                                    | • •                    | .75 Square Feet x Stre  | -                   |                          |
|                                                                                                                                  |                        | Lanes - 1.5 Square Fee  | <del>-</del>        |                          |
| [ ] 4. PROJECTING                                                                                                                |                        | r each Linear Foot of   | _                   |                          |
| [ ] Existing Externally or Internally                                                                                            | Illuminated - No Chans | ge in Electrical Servic | e M                 | Non-Illuminated          |
| (1 - 4) Street Frontage 375<br>(2,3,4) Height to Top of Sign 12<br>Existing Signage/Type:                                        |                        | to Grade 9              | Feet  FOR OFFICE    | E USE ONLY ●             |
| Flush Wall 2@ 3                                                                                                                  | 3Z 64                  | Sq. Ft. Sign            | age Allowed on Par  | rcel:                    |
| Free-standing                                                                                                                    | 20                     | Sq. Ft. Buil            | ding                | 194 Sq. Ft.              |
| Roof 2 @ 24                                                                                                                      | <b>261</b> 48          | Sq. Ft. Free            | e-Standing          | 562 Sq. Ft.              |
| Total Existing:                                                                                                                  | 132                    | Sq. Ft.                 | Total Allowed:      | 562 Sq. Ft.              |
| COMMENTS:                                                                                                                        |                        |                         |                     |                          |
| NOTE: No sign may exceed 300 proposed and existing signage incluand locations. Roof signs shall be not signs shall be not signs. | ding types, dimension  | s, lettering, abutting  | streets, alleys, ea | sements, property lines, |
| - in Berson                                                                                                                      |                        | Gaylien L               |                     | 12-6-04                  |
| Applicant's Signature                                                                                                            | Date                   | Community Devel         | opment Approval     | Date                     |