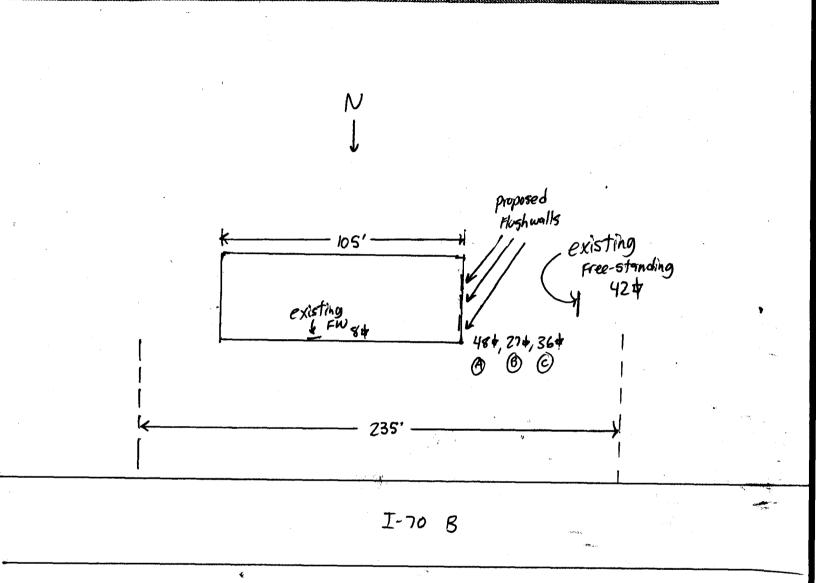

| BUSINESS NAME <u>All Metals</u> we<br>STREET ADDRESS <u>1707 I-70 B</u><br>PROPERTY OWNER <u>Chris Mure</u><br>OWNER ADDRESS | LI(                      | ONTRACTOR<br>CENSE NO<br>DDRESS<br>ELEPHONE NO | Bud's sig<br>2040162<br>1055 ute<br>245-7700 | · · · · · · · · · · · · · · · · · · · |
|------------------------------------------------------------------------------------------------------------------------------|--------------------------|------------------------------------------------|----------------------------------------------|---------------------------------------|
|                                                                                                                              | are Feet per Linear Foo  | ot of Building Fac                             | ade                                          |                                       |
| Face Change Only (2,3 & 4):                                                                                                  |                          |                                                |                                              |                                       |
|                                                                                                                              | are Feet per Linear Foo  | -                                              |                                              |                                       |
|                                                                                                                              | ffic Lanes - 0.75 Square |                                                | 0                                            |                                       |
|                                                                                                                              | nore Traffic Lanes - 1.  |                                                | e e                                          |                                       |
| [] <b>4. PROJECTING</b> 0.5 S                                                                                                | quare Feet per each Lin  | ear Foot of Build                              | ing Facade                                   |                                       |
| (1,2,4)Building Facade105Linear Fe(1 - 4)Street Frontage235Linear Fe                                                         | uare Feet<br>eet         | trical Service                                 |                                              | on-Illuminated                        |
| Existing Signage/Type:                                                                                                       |                          |                                                | • FOR OFFICE                                 | USE ONLY •                            |
| Free standing                                                                                                                | <b>42</b> Sq. Ft.        | Signage                                        | Allowed on Parc                              | el:                                   |
| Flush Wall J                                                                                                                 | <b>8</b> Sq. Ft.         | Building                                       |                                              | AD Sq. Ft.                            |
|                                                                                                                              | Sq. Ft.                  | Free-Sta                                       | nding                                        | 357. 5 Sq. Ft.                        |
| Total Existing:                                                                                                              | 50 Sq. Ft.               | Total                                          | Allowed:                                     | 3525 Sq. Ft.                          |
| COMMENTS:                                                                                                                    |                          |                                                |                                              |                                       |

**NOTE:** No sign may exceed 300 square feet. A separate sign permit is required for each sign. Attach a sketch of proposed and existing signage including types, dimensions, lettering, abutting streets, alleys, easements, property lines, and locations. Roof signs shall be manufactured such that no guy wires, braces or supports shall be visible.

(Pink: Code Enforcement)

|                                                                        | Sign Per                                                                        | MIT                                                                                                                                                                |                                                                                                    | B                                 |
|------------------------------------------------------------------------|---------------------------------------------------------------------------------|--------------------------------------------------------------------------------------------------------------------------------------------------------------------|----------------------------------------------------------------------------------------------------|-----------------------------------|
| COLOR 195                                                              | Community Develo<br>250 North 5th Stree<br>Grand Junction, Co<br>(970) 244-1430 | et                                                                                                                                                                 | Permit No<br>Date Submitted<br>FEE \$5<br>Tax Schedule<br>ZoneC                                    | 00                                |
| BUSINESS NAME<br>STREET ADDRESS<br>PROPERTY OWNER<br>OWNER ADDRESS     | All Metals We<br>1707 I-70 E<br>Chris Mure                                      |                                                                                                                                                                    | ENSE NO. <b>ZO40</b><br>DRESS <b>/055</b>                                                          | is Signs<br>162<br>ute<br>45-7700 |
| Face Change Only (2,3 )<br>[ ] 2. ROOF<br>[ ] 3. FREE-<br>[ ] 4. PROJE | <u>&amp; 4)</u> :<br>2 Squ<br>STANDING 2 Tra<br>4 or r                          | are Feet per Linear Food<br>are Feet per Linear Food<br>ffic Lanes - 0.75 Square<br>nore Traffic Lanes - 1.5<br>quare Feet per each Line<br>d - No Change in Elect | of Building Facade<br>Feet x Street Frontage<br>Square Feet x Street F<br>ear Foot of Building Fac |                                   |
|                                                                        | osed Sign <u>27</u> Sq<br>de <u>105</u> Linear Fe<br>ge <u>235</u> Linear Fe    | uare Feet<br>eet                                                                                                                                                   | <b>9</b> Fee't                                                                                     |                                   |
| Existing Signage/Type:                                                 | :                                                                               |                                                                                                                                                                    | • FOR                                                                                              | OFFICE USE ONLY •                 |
| Free-standing                                                          |                                                                                 | <b>42</b> Sq. Ft.                                                                                                                                                  | Signage Allowe                                                                                     | ed on Parcel:                     |
| Flush wall                                                             | 8,48                                                                            | Sq. Ft.                                                                                                                                                            | Building                                                                                           | QID Sq. Ft.                       |
|                                                                        | -                                                                               | Sq. Ft.                                                                                                                                                            | Free-Standing                                                                                      | 352,5 Sq. Ft.                     |
|                                                                        |                                                                                 |                                                                                                                                                                    |                                                                                                    |                                   |

<u>H-27-04</u> <u>Community</u> <u>Development Approval</u> ennett '04 **Applicant's Signature** Date

(White: Community Development)

(Canary: Applicant)

(Pink: Code Enforcement)

| Community Develo<br>250 North 5th Stre<br>Grand Junction, C<br>(970) 244-1430                                                                                                                                                                                                                                                                   | opment Department<br>et                                                                   | Permit No<br>Date Submitted<br>FEE                                                                      | 5/4/04<br>15-133-24-00 |
|-------------------------------------------------------------------------------------------------------------------------------------------------------------------------------------------------------------------------------------------------------------------------------------------------------------------------------------------------|-------------------------------------------------------------------------------------------|---------------------------------------------------------------------------------------------------------|------------------------|
| USINESS NAME <u>All Metals We</u><br>TREET ADDRESS <u>1707 I-70 E</u><br>ROPERTY OWNER <u>Chris Murc</u><br>WNER ADDRESS                                                                                                                                                                                                                        | LICE ADD                                                                                  | NSE NO. 2040162                                                                                         | e                      |
| lace Change Only (2,3 & 4):<br>[ ] 2. ROOF 2 Squ                                                                                                                                                                                                                                                                                                | uare Feet per Linear Foot o<br>uare Feet per Linear Foot o<br>affic Lanes - 0.75 Square F | f Building Facade                                                                                       |                        |
| 4 or                                                                                                                                                                                                                                                                                                                                            | more Traffic Lanes - 1.5 S                                                                | quare Feet x Street Frontage                                                                            |                        |
| [] <b>4. PROJECTING</b> 0.5 S                                                                                                                                                                                                                                                                                                                   | Square Feet per each Linear                                                               | Poor of Bunuing Pacade                                                                                  | •••<br>•••             |
| I Existing Externally or Internally Illuminate- 4)Area of Proposed Sign36So,2,4)Building Facade195Linear Fe- 4)Street Frontage235Linear Fe                                                                                                                                                                                                      | ed - No Change in Electric<br>quare Feet<br>eet                                           |                                                                                                         | Non-Illuminated        |
| J Existing Externally or Internally Illuminate1 - 4)Area of Proposed Sign36So1,2,4)Building Facade105Linear F1 - 4)Street Frontage235Linear F                                                                                                                                                                                                   | ed - No Change in Electric<br>quare Feet<br>Veet                                          | 2al Service                                                                                             | Non-Illuminated        |
| J Existing Externally or Internally Illuminate         - 4)       Area of Proposed Sign 36 So         ,2,4)       Building Facade 195 Linear F         - 4)       Street Frontage 235 Linear F         2,3,4)       Height to Top of Sign 13 Fee         Existing Signage/Type:                                                                 | ed - No Change in Electric<br>quare Feet<br>Veet                                          | 2al Service                                                                                             | CE USE ONLY •          |
| I Existing Externally or Internally Illuminate- 4)Area of Proposed Sign36So,2,4)Building Facade195Linear Fe- 4)Street Frontage235Linear Fe2,3,4)Height to Top of Sign13Fee                                                                                                                                                                      | ed - No Change in Electric<br>quare Feet<br>Seet<br>et Clearance to Grade                 | Service     9   Feet   • FOR OFFIC                                                                      | CE USE ONLY •          |
| J Existing Externally or Internally Illuminate         - 4)       Area of Proposed Sign 36 So         ,2,4)       Building Facade 195 Linear Fe         - 4)       Street Frontage 235 Linear Fe         - 4)       Street Frontage 136 So         2,3,4)       Height to Top of Sign 13 Fee         Existing Signage/Type:       FREE-Standing | ed - No Change in Electric<br>quare Feet<br>Seet<br>et Clearance to Grade<br>42 Sq. Ft.   | Cal Service     Image: Cal Service       9     Feet       • FOR OFFIC       Signage Allowed on Parallel | CE USE ONLY •          |

**NOTE:** No sign may exceed 300 square feet. A separate sign permit is required for each sign. 'Attach a sketch of proposed and existing signage including types, dimensions, lettering, abutting streets, alleys, easements, property lines, and locations. Roof signs shall be manufactured such that no gyp wires, braces or supports shall be visible.