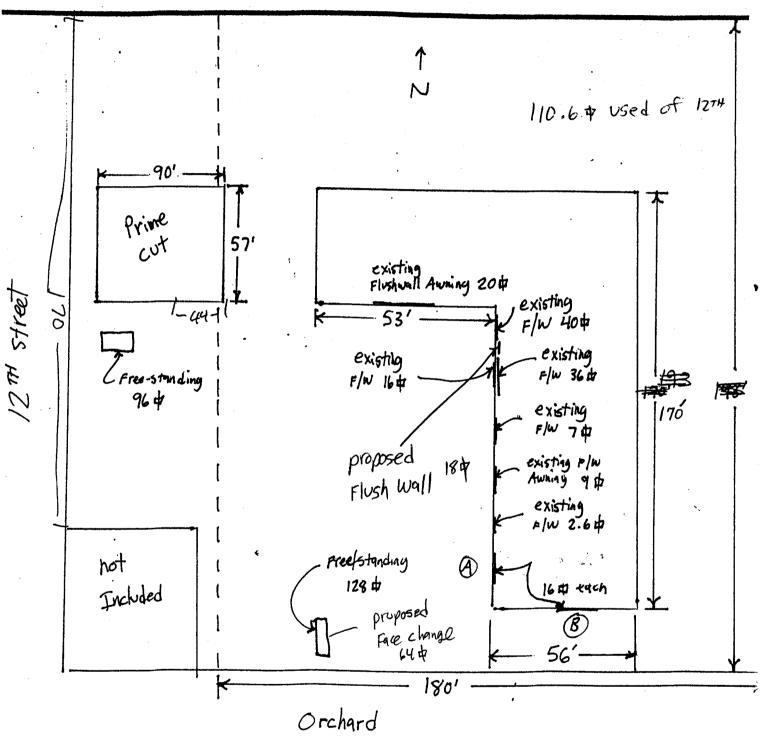

| PROPERTY OWNER <u>Camelia Uzzell Berry</u> A                                                                          |                                                                                                                                                                                                                                                                          | CONTRACTOR Bud's Signs LICENSE NO. 2040162 ADDRESS 1055 Jte TELEPHONE NO. 245-7700 |                            |                 |         |
|-----------------------------------------------------------------------------------------------------------------------|--------------------------------------------------------------------------------------------------------------------------------------------------------------------------------------------------------------------------------------------------------------------------|------------------------------------------------------------------------------------|----------------------------|-----------------|---------|
| (X 1. FLUSH WALL<br>Face Change Only (2,3 & 4):                                                                       | 2 Square Feet per Linear Fo                                                                                                                                                                                                                                              | ot of Building F                                                                   | acade                      |                 | ,       |
| [ ] 2. ROOF [ ] 3. FREE-STANDING                                                                                      | <ul> <li>2 Square Feet per Linear Foot of Building Facade</li> <li>2 Traffic Lanes - 0.75 Square Feet x Street Frontage</li> <li>4 or more Traffic Lanes - 1.5 Square Feet x Street Frontage</li> <li>0.5 Square Feet per each Linear Foot of Building Facade</li> </ul> |                                                                                    |                            |                 |         |
| [ ] Existing Externally or Internally Illun                                                                           | ninated - No Change in Ele                                                                                                                                                                                                                                               | ctrical Service                                                                    | <u>[X</u>                  | Non-Illuminate  | ed      |
| (1 - 4) Area of Proposed Sign \(\begin{array}{cccccccccccccccccccccccccccccccccccc                                    | ear Feet                                                                                                                                                                                                                                                                 | 2th Street 12 Fe                                                                   |                            |                 |         |
| Existing Signage/Type:                                                                                                |                                                                                                                                                                                                                                                                          |                                                                                    | ● FOR OFFICE USE ONLY ●    |                 |         |
| please see attached                                                                                                   |                                                                                                                                                                                                                                                                          | Signag                                                                             | Signage Allowed on Parcel: |                 |         |
|                                                                                                                       | Sq. Ft                                                                                                                                                                                                                                                                   | Buildir                                                                            | ng                         | 386.            | Sq. Ft. |
|                                                                                                                       | Sq. Ft                                                                                                                                                                                                                                                                   | Free-S                                                                             | tanding                    | 255.            | Sq. Ft. |
| Total Existing:                                                                                                       | Sq. Ft                                                                                                                                                                                                                                                                   | То                                                                                 | tal Allowed:               | 386             | Sa. Ft. |
| COMMENTS:                                                                                                             |                                                                                                                                                                                                                                                                          |                                                                                    |                            |                 |         |
| NOTE: No sign may exceed 300 squ<br>proposed and existing signage including<br>and locations. Roof signs shall be man | g types, dimensions, letter                                                                                                                                                                                                                                              | ing, abutting s                                                                    | treets, alleys, e          | easements, prop |         |