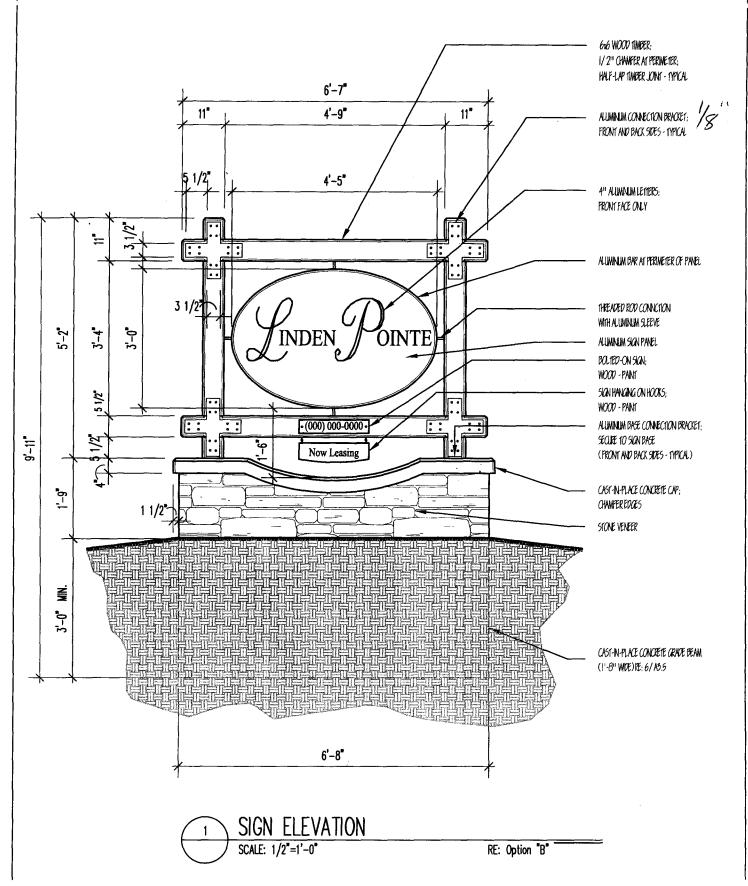

## Sign Clearance

0

Clearance No. Community Development Department Date Submitted FEE\$ 250 North 5th Street Tax Schedule 2945 - 201 - 37 - 001Grand Junction, CO 81501 (970) 244-1430 BUSINESS NAME Linder (Pointe CONTRACTOR STREET ADDRESS Linder Tre & Thury 5 LICENSE NO. PROPERTY OWNER Shand June OWNER ADDRESS TELEPHONE NO. FLUSH WALL 1. 2 Square Feet per Linear Foot of Building Facade 2 Square Feet per Linear Foot of Building Facade **ROOF** 2 Traffic Lanes - 0.75 Square Feet x Street Frontage FREE-STANDING 4 or more Traffic Lanes - 1.5 Square Feet x Street Frontage PROJECTING 0.5 Square Feet per each Linear Foot of Building Facade **OFF-PREMISE** See #3 Spacing Requirements; Not > 300 Square Feet or < 15 Square Feet [X] Non-Illuminated Externally Illuminated [ ] Internally Illuminated Area of Proposed Sign / Square Feet (1 - 5)Building Facade MA Linear Feet (1,2,4)Street Frontage #340Linear Feet - ON Thry 50 +3-2 (1 - 4)Height to Top of Sign Feet Clearance to Grade (2,4,5)Distance from all Existing Off-Premise Signs within 600 Feet (5) Feet **●** FOR OFFICE USE ONLY **●** Existing Signage/Type: Signage Allowed on Parcel: Sq. Ft. Sq. Ft. Building Sq. Ft. Sq. Ft. Sq. Ft. Free-Standing Total Allowed: Total Existing: Sq. Ft. Sq. Ft

COMMENTS: Clase ex development package

**NOTE:** No sign may exceed 300 square feet. A separate sign clearance is required for each sign. Attach a sketch of proposed and existing signage including types, dimensions, lettering, abutting streets, alleys, easements, property lines, and locations. **A SEPARATE PERMIT FROM THE BUILDING DEPARTMENT IS REQUIRED.** 

| (970) 244-1430                 |                                                                            |                                                  |                                                             | Zone KMY - ILQ                                                  |                                                                   |  |  |  |
|--------------------------------|----------------------------------------------------------------------------|--------------------------------------------------|-------------------------------------------------------------|-----------------------------------------------------------------|-------------------------------------------------------------------|--|--|--|
| STREET ADD                     | ME Luden P<br>RESS Lenden Th<br>WNER Grand for                             | scelena W<br>Sinte<br>ex Huy 10<br>unction House | ONTRA<br>LICENSI<br>ADDRES                                  | ACTOR The Se<br>ENO. 2041068/<br>SS 1048 Incle<br>IONE NO. 241- | ga Tallery<br>vendent A-10                                        |  |  |  |
| []1.                           | FLUSH WALL                                                                 | 2 Square Feet per Line                           | ear Foot of B                                               | uilding Facade                                                  |                                                                   |  |  |  |
| Face Change O                  | Only (2,3 & 4):                                                            |                                                  |                                                             |                                                                 |                                                                   |  |  |  |
| []2.                           | ROOF                                                                       | 2 Square Feet per Line                           | 2 Square Feet per Linear Foot of Building Facade            |                                                                 |                                                                   |  |  |  |
| <b>[</b> ⋈ 3.                  | FREE-STANDING                                                              | 2 Traffic Lanes - 0.75                           | -                                                           | =                                                               |                                                                   |  |  |  |
|                                |                                                                            | 4 or more Traffic Land                           | 4 or more Traffic Lanes - 1.5 Square Feet x Street Frontage |                                                                 |                                                                   |  |  |  |
| [ ] 4.                         | PROJECTING                                                                 | 0.5 Square Feet per ea                           | ch Linear Fo                                                | oot of Building Facade                                          |                                                                   |  |  |  |
| (1,2,4) Build<br>(1 - 4) Stree | of Proposed Sign 6.  ling Facade 6.  t Frontage 60 I  the to Top of Sign 7 | •                                                | n Len<br>Grade 3                                            | Ave<br>Feet                                                     |                                                                   |  |  |  |
| Existing Signage/Type:         |                                                                            |                                                  |                                                             | ● FOR OFFICE USE ONLY ●                                         |                                                                   |  |  |  |
| ·                              |                                                                            | S                                                | q. Ft.                                                      | Signage Allowed on Pa                                           | rcel:                                                             |  |  |  |
|                                |                                                                            | s                                                | q. Ft.                                                      | Building                                                        | Sq. Ft.                                                           |  |  |  |
|                                |                                                                            | S                                                | q. Ft.                                                      | Free-Standing                                                   | 32 Sq. Ft.                                                        |  |  |  |
| Total                          | l Existing:                                                                | Ø s                                              | q. Ft.                                                      | Total Allowed:                                                  | 32 Sq. Ft.                                                        |  |  |  |
| COMMENTS                       | : Plaase                                                                   | see der                                          | Sepne                                                       | ent pocka                                                       | 70                                                                |  |  |  |
| proposed and                   | existing signage includ                                                    | -                                                | ettering, ab                                                | utting streets, alleys, ea                                      | sign. Attach a sketch of asements, property lines, ll be visible. |  |  |  |