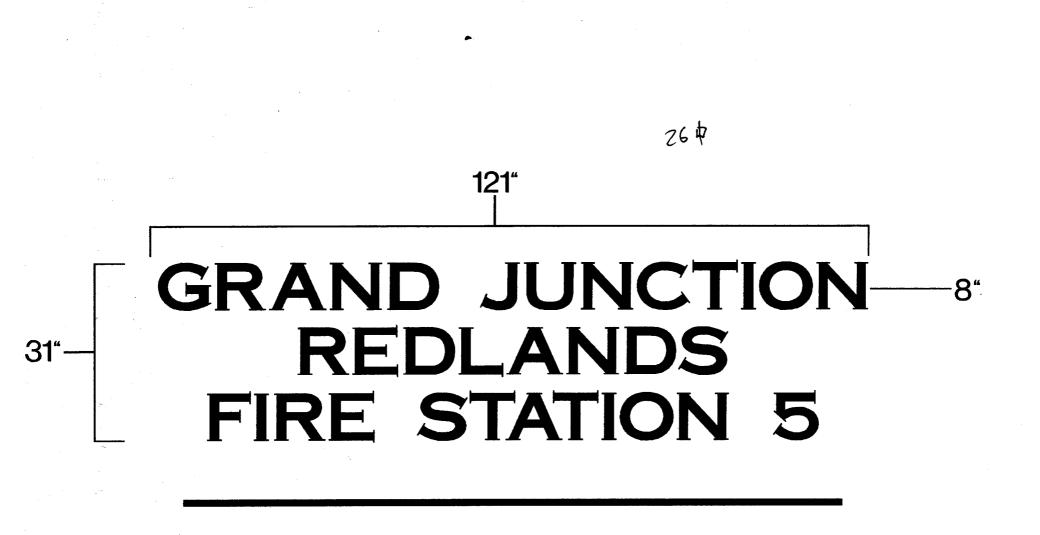

## We Do Signs <u>RIGHT!</u>

۰.

Broadway

N

1055 Ute Avenue • Grand Junction, Colorado 81501 • 970-245-7700

8" COPPERPLATE CAST METAL LETTERS