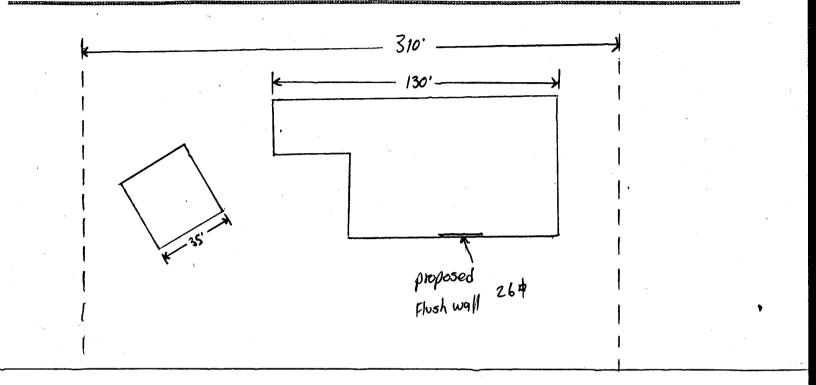

**NOTE:** No sign may exceed 300 square feet. A separate sign permit is required for each sign. Attach a sketch of proposed and existing signage including types, dimensions, lettering, abutting streets, alleys, easements, property lines, and locations. Roof signs shall be manufactured such that no guy wires, braces or supports shall be visible.