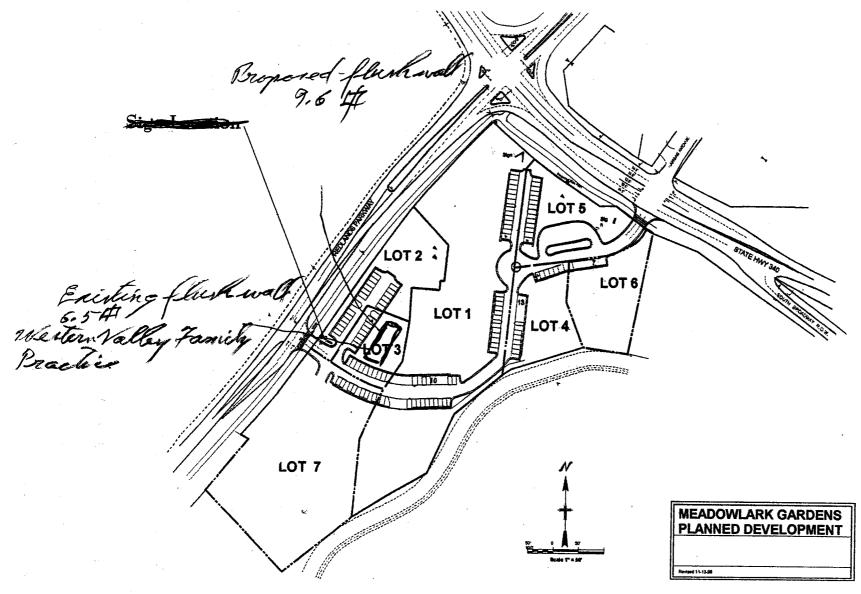

| BUSINESS NAME Communal STREET ADDRESS 1237 Addl PROPERTY OWNER Ed Sel S                                            | ands Berkeray LICEN<br>uca ADDR                                                                                                                                                                                                                                                                                                                                                                                                                                                                                                                                                                                                                                                                                                                                                                                                                                                                                                                                                                                                                                                                                                                                                                                                                                                                                                                                                                                                                                                                                                                                                                                                                                                                                                                                                                                                                                                                                                                                                                                                                                                                                                | ESS 1048 Indepe                                                                                                                | Lallery<br>2041068<br>udent A-109                                               |  |  |  |
|--------------------------------------------------------------------------------------------------------------------|--------------------------------------------------------------------------------------------------------------------------------------------------------------------------------------------------------------------------------------------------------------------------------------------------------------------------------------------------------------------------------------------------------------------------------------------------------------------------------------------------------------------------------------------------------------------------------------------------------------------------------------------------------------------------------------------------------------------------------------------------------------------------------------------------------------------------------------------------------------------------------------------------------------------------------------------------------------------------------------------------------------------------------------------------------------------------------------------------------------------------------------------------------------------------------------------------------------------------------------------------------------------------------------------------------------------------------------------------------------------------------------------------------------------------------------------------------------------------------------------------------------------------------------------------------------------------------------------------------------------------------------------------------------------------------------------------------------------------------------------------------------------------------------------------------------------------------------------------------------------------------------------------------------------------------------------------------------------------------------------------------------------------------------------------------------------------------------------------------------------------------|--------------------------------------------------------------------------------------------------------------------------------|---------------------------------------------------------------------------------|--|--|--|
| OWNER ADDRESS 2259 Br                                                                                              | coadway TELEP                                                                                                                                                                                                                                                                                                                                                                                                                                                                                                                                                                                                                                                                                                                                                                                                                                                                                                                                                                                                                                                                                                                                                                                                                                                                                                                                                                                                                                                                                                                                                                                                                                                                                                                                                                                                                                                                                                                                                                                                                                                                                                                  | HONE NO. <u>241-690</u>                                                                                                        |                                                                                 |  |  |  |
| [X] 1. FLUSH WALL                                                                                                  | 2 Square Feet per Linear Foot of                                                                                                                                                                                                                                                                                                                                                                                                                                                                                                                                                                                                                                                                                                                                                                                                                                                                                                                                                                                                                                                                                                                                                                                                                                                                                                                                                                                                                                                                                                                                                                                                                                                                                                                                                                                                                                                                                                                                                                                                                                                                                               | Building Facade                                                                                                                |                                                                                 |  |  |  |
| Face Change Only (2,3 & 4):  [ ] 2. ROOF  [ ] 3. FREE-STANDING                                                     | <ul><li>2 Square Feet per Linear Foot of Building Facade</li><li>2 Traffic Lanes - 0.75 Square Feet x Street Frontage</li></ul>                                                                                                                                                                                                                                                                                                                                                                                                                                                                                                                                                                                                                                                                                                                                                                                                                                                                                                                                                                                                                                                                                                                                                                                                                                                                                                                                                                                                                                                                                                                                                                                                                                                                                                                                                                                                                                                                                                                                                                                                |                                                                                                                                |                                                                                 |  |  |  |
| [ ] 4. PROJECTING                                                                                                  | 4 or more Traffic Lanes - 1.5 Square Feet x Street Frontage 0.5 Square Feet per each Linear Foot of Building Facade                                                                                                                                                                                                                                                                                                                                                                                                                                                                                                                                                                                                                                                                                                                                                                                                                                                                                                                                                                                                                                                                                                                                                                                                                                                                                                                                                                                                                                                                                                                                                                                                                                                                                                                                                                                                                                                                                                                                                                                                            |                                                                                                                                |                                                                                 |  |  |  |
| [ ] Existing Externally or Internally Illu                                                                         | minated - No Change in Electrica                                                                                                                                                                                                                                                                                                                                                                                                                                                                                                                                                                                                                                                                                                                                                                                                                                                                                                                                                                                                                                                                                                                                                                                                                                                                                                                                                                                                                                                                                                                                                                                                                                                                                                                                                                                                                                                                                                                                                                                                                                                                                               | l Service [X N                                                                                                                 | on-Illuminated                                                                  |  |  |  |
| - 49                                                                                                               | near Feet                                                                                                                                                                                                                                                                                                                                                                                                                                                                                                                                                                                                                                                                                                                                                                                                                                                                                                                                                                                                                                                                                                                                                                                                                                                                                                                                                                                                                                                                                                                                                                                                                                                                                                                                                                                                                                                                                                                                                                                                                                                                                                                      | '∕∕⁄⁄⁄⁄⁄⁄⁄ Feet                                                                                                                |                                                                                 |  |  |  |
| Existing Signage/Type:                                                                                             |                                                                                                                                                                                                                                                                                                                                                                                                                                                                                                                                                                                                                                                                                                                                                                                                                                                                                                                                                                                                                                                                                                                                                                                                                                                                                                                                                                                                                                                                                                                                                                                                                                                                                                                                                                                                                                                                                                                                                                                                                                                                                                                                | ● FOR OFFICE USE ONLY ●                                                                                                        |                                                                                 |  |  |  |
| 40 1 11                                                                                                            | 6-5 Sq. Ft.                                                                                                                                                                                                                                                                                                                                                                                                                                                                                                                                                                                                                                                                                                                                                                                                                                                                                                                                                                                                                                                                                                                                                                                                                                                                                                                                                                                                                                                                                                                                                                                                                                                                                                                                                                                                                                                                                                                                                                                                                                                                                                                    | Signage Allowed on Parcel:                                                                                                     |                                                                                 |  |  |  |
| thukwall                                                                                                           | 0.7                                                                                                                                                                                                                                                                                                                                                                                                                                                                                                                                                                                                                                                                                                                                                                                                                                                                                                                                                                                                                                                                                                                                                                                                                                                                                                                                                                                                                                                                                                                                                                                                                                                                                                                                                                                                                                                                                                                                                                                                                                                                                                                            | organige into hear our rain                                                                                                    |                                                                                 |  |  |  |
| thukwall                                                                                                           | Sq. Ft.                                                                                                                                                                                                                                                                                                                                                                                                                                                                                                                                                                                                                                                                                                                                                                                                                                                                                                                                                                                                                                                                                                                                                                                                                                                                                                                                                                                                                                                                                                                                                                                                                                                                                                                                                                                                                                                                                                                                                                                                                                                                                                                        | Building                                                                                                                       | <b>30</b> Sq. Ft.                                                               |  |  |  |
| thukwall                                                                                                           |                                                                                                                                                                                                                                                                                                                                                                                                                                                                                                                                                                                                                                                                                                                                                                                                                                                                                                                                                                                                                                                                                                                                                                                                                                                                                                                                                                                                                                                                                                                                                                                                                                                                                                                                                                                                                                                                                                                                                                                                                                                                                                                                |                                                                                                                                | 30 Sq. Ft.                                                                      |  |  |  |
| Total Existing:                                                                                                    | Sq. Ft.                                                                                                                                                                                                                                                                                                                                                                                                                                                                                                                                                                                                                                                                                                                                                                                                                                                                                                                                                                                                                                                                                                                                                                                                                                                                                                                                                                                                                                                                                                                                                                                                                                                                                                                                                                                                                                                                                                                                                                                                                                                                                                                        | Building                                                                                                                       | ~                                                                               |  |  |  |
| <b>~</b> *                                                                                                         | Sq. Ft.                                                                                                                                                                                                                                                                                                                                                                                                                                                                                                                                                                                                                                                                                                                                                                                                                                                                                                                                                                                                                                                                                                                                                                                                                                                                                                                                                                                                                                                                                                                                                                                                                                                                                                                                                                                                                                                                                                                                                                                                                                                                                                                        | Building Free-Standing                                                                                                         | Sq. Ft.                                                                         |  |  |  |
| NOTE: No sign may exceed 300 square proposed and existing signage including and locations. Roof signs shall be mar | Sq. Ft.  Sq. Ft.  Sq. Ft.  Sq. Ft.  Lagrange of the state | Building  Free-Standing  Total Allowed:  nit is required for each significant streets, alleys, eas s, braces or supports shall | Sq. Ft.  30 Sq. Ft.  gn. Attach a sketch of ements, property lines, be visible. |  |  |  |
| NOTE: No sign may exceed 300 square proposed and existing signage including                                        | Sq. Ft.  Sq. Ft.  Sq. Ft.  Sq. Ft.  Lagrange of the state | Building  Free-Standing  Total Allowed:  nit is required for each significant streets, alleys, eas s, braces or supports shall | Sq. Ft.  30 Sq. Ft.  gn. Attach a sketch of ements, property lines, be visible. |  |  |  |

2237 Redlands Parkway fot 3 9.6 # flush wall

21/2×27/2

6 × 97" 4 ×

## COMMUNITY HOSPITAL

Hx 75

SPECIALTY DIAGNOSTICS

Community Hospital 1237 Redande Parkeray

Proposed flush well 9.6 the Individual better COMMUNITY HOSPITAL SPECIALTY DIANOSTICS front of building

2737 RedCand Sackeray