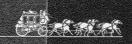

#### Single Faced (Illuminated) Display

Scale: 3/4" = 1'-0"

Extruded aluminum cabinet with flat retainers painted polyurethane semi gloss black. White polycarb, face overlay left section with 3M #VQ 7701 red (translucent) vinyl with 3M # VQ 8900 yellow (trans) vinyl copy & underline. Copy & underline to have a 3M # VQ 3580 black vinyl (opaque) drop shadow as shown. Overlay right section of sign with 3M #VQ 3580 black vinyl with a white (trans.) "stage coach" logo Illumination: T-12 flourescent.

Paint retainers & retainer returns to match adjacent red or black Vinvi color.

Remove Existing S/F Display

Install new W-31 Display

APPROVED Meadowlark Development Property Owners Association

Signature

CLIENT: WELLS FARGO, Grand Junction, CO (Redlands)

DATE: 4/13/04 REVISED:

This Plan & all arrangements duplicated on it are the sole property of Premier Signs. Any form of reproduction of this plan in whole or in part is prohibited. This plan is not to be used for the construction of any display without first obtaining written permission from Premier Signs.