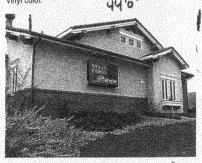

Paint retainers & retainer returns to match adjacent red or black Vinvi color.

Remove Existing S/F Display

Install new W-31 Display

APPROVED Meadowlark Development Property Owners Association

Signature

CLIENT: WELLS FARGO, Grand Junction, CO (Redlands)