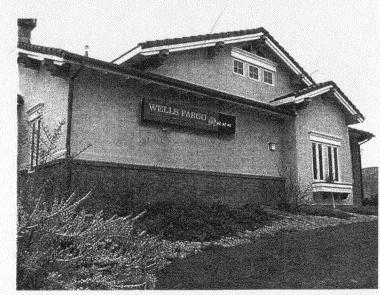

Paint retainers & retainer returns to match adjacent red or black Vinyl color.

14 8 Remove Existing S/F Display

Install new W-22 Display

Existing ATM Signs (Leave As Is)

PISEIVIIEISIGNS | CLIENT: WELLS FARGO, Grand Junction, CO (Redlands)