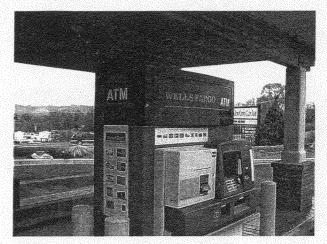

Paint retainers & retainer returns to match adjacent red or black Vinyl color.

14 8 Remove Existing S/F Display

Install new W-22 Display

Existing ATM Signs (Leave As Is)

PISEIVIIEISIGNS | CLIENT: WELLS FARGO, Grand Junction, CO (Redlands)