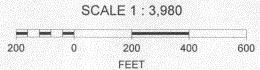

| (9/0) 244-1430                                                                                                                |                                                                                                                                                                           | Zone                                                                                                      |                                        |  |  |
|-------------------------------------------------------------------------------------------------------------------------------|---------------------------------------------------------------------------------------------------------------------------------------------------------------------------|-----------------------------------------------------------------------------------------------------------|----------------------------------------|--|--|
| BUSINESS NAME FOB SCOTT STREET ADDRESS 2322 HV PROPERTY OWNER PSVP PA                                                         | UY. 6150 LICEN ATNEMATIC ADDR                                                                                                                                             | CONTRACTOR ELOEPADO SIGNS LICENSE NO. 2050277 2040367 ADDRESS 3423 FRONTST CLIFTON TELEPHONE NO. 523-6366 |                                        |  |  |
| [ ] 1. FLUSH WALL                                                                                                             | 2 Square Feet per Linear Foot of                                                                                                                                          | Building Facade                                                                                           | ************************************** |  |  |
| Face Change Only (2,3 & 4):  [ ] 2. ROOF  [ ] 3. FREE-STANDING  [ ] 4. PROJECTING  [ ] Existing Externally or Internally Ille | 2 Square Feet per Linear Foot of<br>2 Traffic Lanes - 0.75 Square Fee<br>4 or more Traffic Lanes - 1.5 Square Feet per each Linear I<br>0.5 Square Feet per each Linear I | et x Street Frontage hare Feet x Street Frontage Foot of Building Facade                                  | Non-Illuminated                        |  |  |
| (2,3,4) Height to Top of Sign 22                                                                                              | Square Feet Linear Feet inear Feet Feet Clearance to Grade                                                                                                                |                                                                                                           |                                        |  |  |
| Existing Signage/Type:                                                                                                        |                                                                                                                                                                           |                                                                                                           | EE USE ONLY ●                          |  |  |
|                                                                                                                               | Sq. Ft.                                                                                                                                                                   | Signage Allowed on Pa                                                                                     | rcel:                                  |  |  |
|                                                                                                                               | Sq. Ft.                                                                                                                                                                   | Building                                                                                                  | 50 Sq. Ft.                             |  |  |
| Total Existing:                                                                                                               | Sq. Ft.                                                                                                                                                                   | Free-Standing  Total Allowed:                                                                             | 900 Sq. Ft.                            |  |  |
| NOTE: No sign may exceed 300 so proposed and existing signage including and locations. Roof signs shall be many               | quare feet. A separate sign pering types, dimensions, lettering,                                                                                                          | nit is required for each sabutting streets, alleys, e                                                     | asements, property lines,              |  |  |