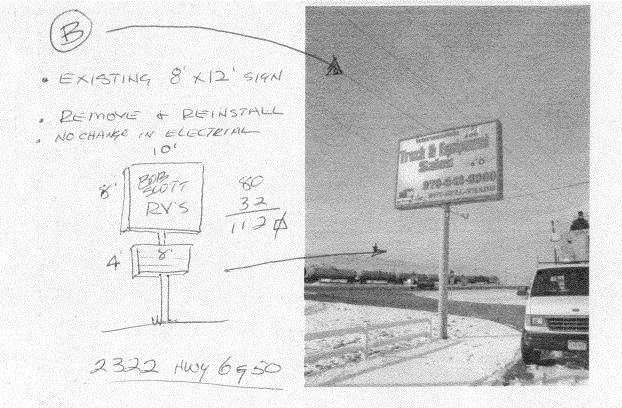

| (9/0) 244-1430                                                                                                                |                                                                                                                                                                           | Zone                                                                                                      |                                        |  |  |
|-------------------------------------------------------------------------------------------------------------------------------|---------------------------------------------------------------------------------------------------------------------------------------------------------------------------|-----------------------------------------------------------------------------------------------------------|----------------------------------------|--|--|
| BUSINESS NAME FOB SCOTT STREET ADDRESS 2322 HV PROPERTY OWNER PSVP PA                                                         | UY. 6150 LICEN ATNEMATIC ADDR                                                                                                                                             | CONTRACTOR ELOEPADO SIGNS LICENSE NO. 2050277 2040367 ADDRESS 3423 FRONTST CLIFTON TELEPHONE NO. 523-6366 |                                        |  |  |
| [ ] 1. FLUSH WALL                                                                                                             | 2 Square Feet per Linear Foot of                                                                                                                                          | Building Facade                                                                                           | ************************************** |  |  |
| Face Change Only (2,3 & 4):  [ ] 2. ROOF  [ ] 3. FREE-STANDING  [ ] 4. PROJECTING  [ ] Existing Externally or Internally Ille | 2 Square Feet per Linear Foot of<br>2 Traffic Lanes - 0.75 Square Fee<br>4 or more Traffic Lanes - 1.5 Square Feet per each Linear I<br>0.5 Square Feet per each Linear I | et x Street Frontage hare Feet x Street Frontage Foot of Building Facade                                  | Non-Illuminated                        |  |  |
| (2,3,4) Height to Top of Sign 22                                                                                              | Square Feet Linear Feet inear Feet Feet Clearance to Grade                                                                                                                |                                                                                                           |                                        |  |  |
| Existing Signage/Type:                                                                                                        |                                                                                                                                                                           |                                                                                                           | EE USE ONLY ●                          |  |  |
|                                                                                                                               | Sq. Ft.                                                                                                                                                                   | Signage Allowed on Pa                                                                                     | rcel:                                  |  |  |
|                                                                                                                               | Sq. Ft.                                                                                                                                                                   | Building                                                                                                  | 50 Sq. Ft.                             |  |  |
| Total Existing:                                                                                                               | Sq. Ft.                                                                                                                                                                   | Free-Standing  Total Allowed:                                                                             | 900 Sq. Ft.                            |  |  |
| NOTE: No sign may exceed 300 so proposed and existing signage including and locations. Roof signs shall be many               | quare feet. A separate sign pering types, dimensions, lettering,                                                                                                          | nit is required for each sabutting streets, alleys, e                                                     | asements, property lines,              |  |  |