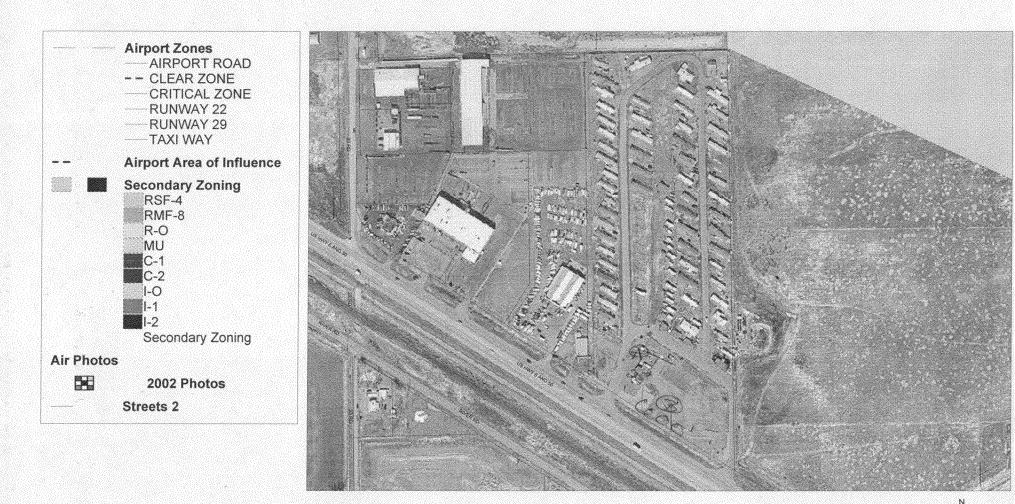

## City of Grand Junction GIS Zoning Map ©

· 4x18 FACING SOUTH ON BLOG- (EXISTING)

· RE-FACE EXISTING SIGH TO READ: