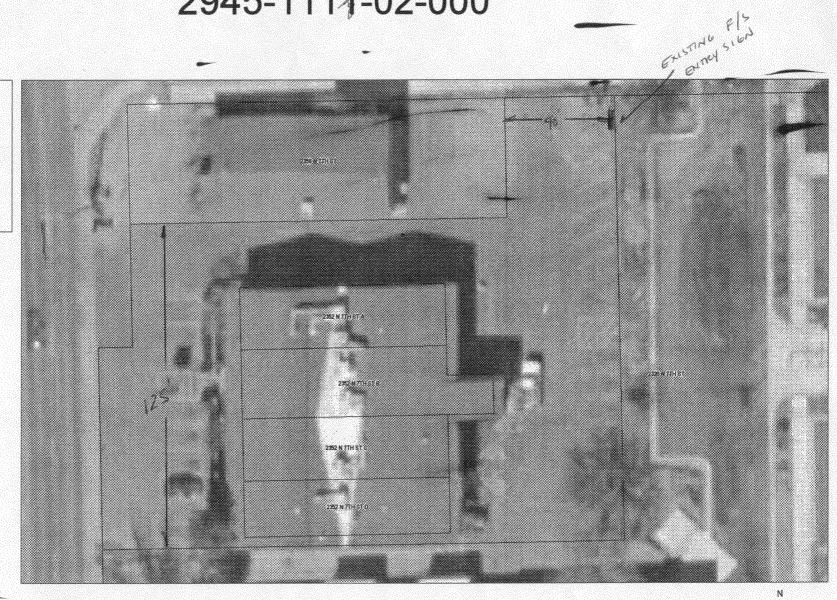

| (970) 244-1430                                                                                                                                       |                                                                                                                                                               | Zone                                                                                         |                                        |
|------------------------------------------------------------------------------------------------------------------------------------------------------|---------------------------------------------------------------------------------------------------------------------------------------------------------------|----------------------------------------------------------------------------------------------|----------------------------------------|
| BUSINESS NAME THYSICAL THEORIG<br>STREET ADDRESS Z352 NORTH<br>PROPERTY OWNER J.M STOVE<br>OWNER ADDRESS Z352 NORTH                                  | + 777+ ST. LICEN ADDR                                                                                                                                         | RACTOR SIGNS USE NO. 203071 RESS 950 NOR PHONE NO. 256-                                      | TH AVE.                                |
| Face Change Only (2,3 & 4):         [ ] 2. ROOF       2 Sq         ☑ 3. FREE-STANDING       2 Tr         4 or                                        | quare Feet per Linear Foot of<br>quare Feet per Linear Foot of<br>raffic Lanes - 0.75 Square Fe<br>more Traffic Lanes - 1.5 Sq<br>Square Feet per each Linear | f Building Facade eet x Street Frontage quare Feet x Street Frontage Foot of Building Facade | Non-Illuminated                        |
| (1 - 4) Area of Proposed Sign 24 S<br>(1,2,4) Building Facade /oo Linear F<br>(1 - 4) Street Frontage /25 Linear F                                   | quare Feet Feet 774                                                                                                                                           | Feet                                                                                         | ion-mainmaceu                          |
| Existing Signage/Type:                                                                                                                               |                                                                                                                                                               | ● FOR OFFICE                                                                                 | USE ONLY •                             |
| F/S ON 17TH                                                                                                                                          | 34 Sq. Ft.                                                                                                                                                    | Signage Allowed on Parc                                                                      | iel: Wallington                        |
|                                                                                                                                                      | Sq. Ft.                                                                                                                                                       | Building                                                                                     | Sq. Ft.                                |
| Total Existing:                                                                                                                                      | Sq. Ft.                                                                                                                                                       | Free-Standing  Total Allowed:                                                                | 30 Sq. Ft.                             |
| COMMENTS:                                                                                                                                            |                                                                                                                                                               | ·                                                                                            | 1                                      |
| NOTE: No sign may exceed 300 square proposed and existing signage including type and locations. Roof signs shall be manufact.  Applicant's Signature | pes, dimensions, lettering, tured such that no guy wir                                                                                                        | abutting streets, alleys, eas                                                                | sements, property lines, I be visible. |
| (White: Community Development)                                                                                                                       | (Canary: Applican                                                                                                                                             | (Pini                                                                                        | k: Code Enforcement)                   |

## 2945-1117-02-000

Parcels

Address Label

**Air Photos** 

2002 Photos

--- Highways

- Streets 2

## 2352 North 7th St. WELLINGTON ENTRANCE