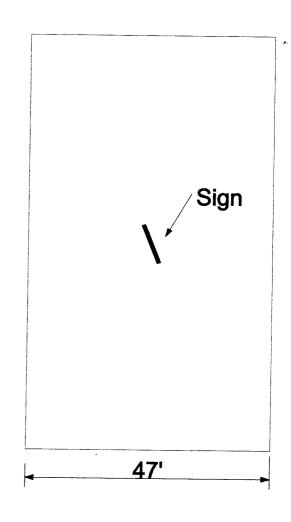

(Goldenrod: Code Enforcement)

| BUSINESS NAME CULLIGAN  STREET ADDRESS 2375 LELAND A-VE ADDRESS PROPERTY OWNER BERT WITTENBERG TELEPHO OWNER ADDRESS 2375 LELAND A-VE CONTACT  [ ] 1. FLUSH WALL  2 Square Feet per Linear Foot of Brownian Address 2 Square Feet per Linear Foot of Brownian Address 2 Square Feet per Linear Foot of Brownian Address 2 Square Feet per Linear Foot of Brownian Address 2 Square Feet per Linear Foot of Brownian Address 2 Square Feet per Linear Foot of Brownian Address 2 Square Feet per Linear Foot of Brownian Address 2 Square Feet per Linear Foot of Brownian Address 2 Square Feet per Linear Foot of Brownian Address 2 Square Feet per Linear Foot of Brownian Address 2 Square Feet per Linear Foot of Brownian Address 2 Square Feet per Linear Foot of Brownian Address 2 Square Feet per Linear Foot of Brownian Address 2 Square Feet per Linear Foot of Brownian Address 2 Square Feet per Linear Foot of Brownian Address 2 Square Feet per Linear Foot of Brownian Address 2 Square Feet per Linear Foot of Brownian Address 2 Square Feet per Linear Foot of Brownian Address 2 Square Feet per Linear Foot of Brownian Address 2 Square Feet per Linear Foot of Brownian Address 2 Square Feet per Linear Foot of Brownian Address 2 Square Feet per Linear Foot of Brownian Address 2 Square Feet per Linear Foot of Brownian Address 2 Square Feet per Linear Foot of Brownian Address 2 Square Feet per Linear Foot of Brownian Address 2 Square Feet per Linear Foot of Brownian Address 2 Square Feet per Linear Foot of Brownian Address 2 Square Feet per Linear Foot of Brownian Address 2 Square Feet Per Linear Foot of Brownian Address 2 Square Feet Per Linear Foot of Brownian Address 2 Square Feet Per Linear Foot Of Brownian Address 2 Square Feet Per Linear Foot Of Brownian Address 2 Square Feet Per Linear Foot Of Brownian Address 2 Square Feet Per Linear Foot Of Brownian Address 2 Square Feet Per Linear Foot Of Brownian Address 2 Square Feet Per Linear Feet Per Line |                                                                                                                                                                                                                                                                                                                               |  |  |  |  |
|--------------------------------------------------------------------------------------------------------------------------------------------------------------------------------------------------------------------------------------------------------------------------------------------------------------------------------------------------------------------------------------------------------------------------------------------------------------------------------------------------------------------------------------------------------------------------------------------------------------------------------------------------------------------------------------------------------------------------------------------------------------------------------------------------------------------------------------------------------------------------------------------------------------------------------------------------------------------------------------------------------------------------------------------------------------------------------------------------------------------------------------------------------------------------------------------------------------------------------------------------------------------------------------------------------------------------------------------------------------------------------------------------------------------------------------------------------------------------------------------------------------------------------------------------------------------------------------------------------------------------------------------------------------------------------------------------------------------------------------------------------------------------------------------------------------------------------------------------------------------------------------------------------------------------------------------------------------------------------------------------------------------------------------------------------------------------------------------------------------------------------|-------------------------------------------------------------------------------------------------------------------------------------------------------------------------------------------------------------------------------------------------------------------------------------------------------------------------------|--|--|--|--|
| 2. ROOF 2 Square Feet per Linear Foot of Bu Traffic Lanes - 0.75 Square Feet 4 or more Traffic Lanes - 1.5 Square Traffic Lanes - 1.5 Square O.5 Square Feet per each Linear Foot See #3 Spacing Requirements; Not                                                                                                                                                                                                                                                                                                                                                                                                                                                                                                                                                                                                                                                                                                                                                                                                                                                                                                                                                                                                                                                                                                                                                                                                                                                                                                                                                                                                                                                                                                                                                                                                                                                                                                                                                                                                                                                                                                             | x Street Frontage re Feet x Street Frontage                                                                                                                                                                                                                                                                                   |  |  |  |  |
| [ ] Externally Illuminated [ ] Internally Illuminated                                                                                                                                                                                                                                                                                                                                                                                                                                                                                                                                                                                                                                                                                                                                                                                                                                                                                                                                                                                                                                                                                                                                                                                                                                                                                                                                                                                                                                                                                                                                                                                                                                                                                                                                                                                                                                                                                                                                                                                                                                                                          | [ ] Non-Illuminated                                                                                                                                                                                                                                                                                                           |  |  |  |  |
| (1 - 5), Area of Proposed Sign: 27 Square Feet (1,2,4) Building Façade: 47 Linear Feet (1 - 4) Street Frontage: 67 Linear Feet (2 - 5) Height to Top of Sign: 20 Feet Clearance to Grade: 17 Feet (5) Distance from all Existing Off-Premise Signs within 600 Feet: NA Feet                                                                                                                                                                                                                                                                                                                                                                                                                                                                                                                                                                                                                                                                                                                                                                                                                                                                                                                                                                                                                                                                                                                                                                                                                                                                                                                                                                                                                                                                                                                                                                                                                                                                                                                                                                                                                                                    |                                                                                                                                                                                                                                                                                                                               |  |  |  |  |
|                                                                                                                                                                                                                                                                                                                                                                                                                                                                                                                                                                                                                                                                                                                                                                                                                                                                                                                                                                                                                                                                                                                                                                                                                                                                                                                                                                                                                                                                                                                                                                                                                                                                                                                                                                                                                                                                                                                                                                                                                                                                                                                                |                                                                                                                                                                                                                                                                                                                               |  |  |  |  |
| EXISTING SIGNAGE/TYPE:                                                                                                                                                                                                                                                                                                                                                                                                                                                                                                                                                                                                                                                                                                                                                                                                                                                                                                                                                                                                                                                                                                                                                                                                                                                                                                                                                                                                                                                                                                                                                                                                                                                                                                                                                                                                                                                                                                                                                                                                                                                                                                         | " ● FOR OFFICE USE ONLY ●                                                                                                                                                                                                                                                                                                     |  |  |  |  |
| EXISTING SIGNAGE/TYPE:  FLUSH WALL  16 sq. Ft.                                                                                                                                                                                                                                                                                                                                                                                                                                                                                                                                                                                                                                                                                                                                                                                                                                                                                                                                                                                                                                                                                                                                                                                                                                                                                                                                                                                                                                                                                                                                                                                                                                                                                                                                                                                                                                                                                                                                                                                                                                                                                 | " • FOR OFFICE USE ONLY • Signage Allowed on Parcel:                                                                                                                                                                                                                                                                          |  |  |  |  |
|                                                                                                                                                                                                                                                                                                                                                                                                                                                                                                                                                                                                                                                                                                                                                                                                                                                                                                                                                                                                                                                                                                                                                                                                                                                                                                                                                                                                                                                                                                                                                                                                                                                                                                                                                                                                                                                                                                                                                                                                                                                                                                                                | 1                                                                                                                                                                                                                                                                                                                             |  |  |  |  |
| FLUSH WALL 16 sq. Ft.                                                                                                                                                                                                                                                                                                                                                                                                                                                                                                                                                                                                                                                                                                                                                                                                                                                                                                                                                                                                                                                                                                                                                                                                                                                                                                                                                                                                                                                                                                                                                                                                                                                                                                                                                                                                                                                                                                                                                                                                                                                                                                          | Signage Allowed on Parcel:                                                                                                                                                                                                                                                                                                    |  |  |  |  |
| FLUSH WALL 16 Sq. Ft. Sq. Ft.                                                                                                                                                                                                                                                                                                                                                                                                                                                                                                                                                                                                                                                                                                                                                                                                                                                                                                                                                                                                                                                                                                                                                                                                                                                                                                                                                                                                                                                                                                                                                                                                                                                                                                                                                                                                                                                                                                                                                                                                                                                                                                  | Signage Allowed on Parcel:  Building 94 Sq. Ft.                                                                                                                                                                                                                                                                               |  |  |  |  |
| FLUSH WALL    Sq. Ft.   Sq. Ft.                                                                                                                                                                                                                                                                                                                                                                                                                                                                                                                                                                                                                                                                                                                                                                                                                                                                                                                                                                                                                                                                                                                                                                                                                                                                                                                                                                                                                                                                                                                                                                                                                                                                                                                                                                                                                                                                                                                                                                                                                                                                                                | Signage Allowed on Parcel:  Building 94 Sq. Ft.  Free-Standing 125 Sq. Ft.  Total Allowed: 125 Sq. Ft.                                                                                                                                                                                                                        |  |  |  |  |
| FLUSH WALL    Sq. Ft.                                                                                                                                                                                                                                                                                                                                                                                                                                                                                                                                                                                                                                                                                                                                                                                                                                                                                                                                                                                                                                                                                                                                                                                                                                                                                                                                                                                                                                                                                                                                                                                                                                                                                                                                                                                                                                                                                                                                                                                                                                                                                                          | Signage Allowed on Parcel:  Building 94 Sq. Ft.  Free-Standing 125 Sq. Ft.  Total Allowed: 125 Sq. Ft.  Total Allowed: 125 Sq. Ft.  DUE AUCHOREO TO STEEL  equired for each sign. Attach a sketch, to scale, of a plot plan, to scale, showing: abutting streets, alleys, mildings to proposed signs and required setbacks. A |  |  |  |  |