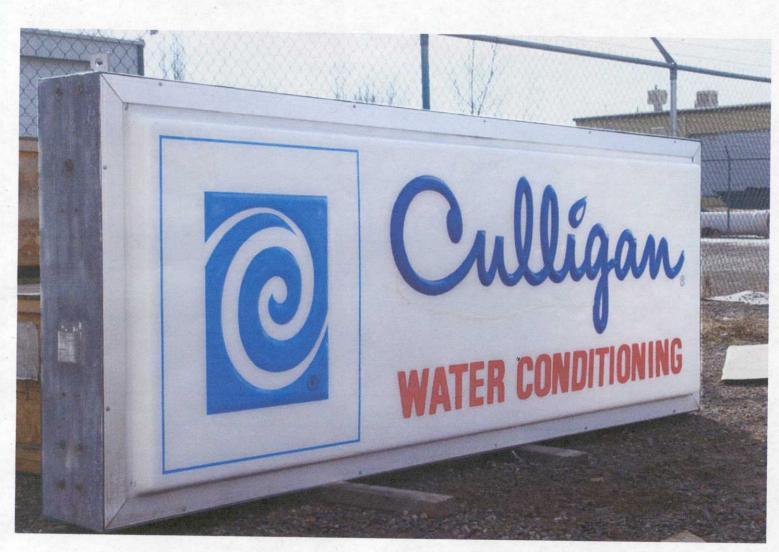

(Goldenrod: Code Enforcement)

| BUSINESS NAME CULLIGAN  STREET ADDRESS 2375 LELAND A-VE ADDRESS PROPERTY OWNER BERT WITTENBERG TELEPHO OWNER ADDRESS 2375 LELAND A-VE CONTACT  [ ] 1. FLUSH WALL  2 Square Feet per Linear Foot of Brownian Address 2 Square Feet per Linear Foot of Brownian Address 2 Square Feet per Linear Foot of Brownian Address 2 Square Feet per Linear Foot of Brownian Address 2 Square Feet per Linear Foot of Brownian Address 2 Square Feet per Linear Foot of Brownian Address 2 Square Feet per Linear Foot of Brownian Address 2 Square Feet per Linear Foot of Brownian Address 2 Square Feet per Linear Foot of Brownian Address 2 Square Feet per Linear Foot of Brownian Address 2 Square Feet per Linear Foot of Brownian Address 2 Square Feet per Linear Foot of Brownian Address 2 Square Feet per Linear Foot of Brownian Address 2 Square Feet per Linear Foot of Brownian Address 2 Square Feet per Linear Foot of Brownian Address 2 Square Feet per Linear Foot of Brownian Address 2 Square Feet per Linear Foot of Brownian Address 2 Square Feet per Linear Foot of Brownian Address 2 Square Feet per Linear Foot of Brownian Address 2 Square Feet per Linear Foot of Brownian Address 2 Square Feet per Linear Foot of Brownian Address 2 Square Feet per Linear Foot of Brownian Address 2 Square Feet per Linear Foot of Brownian Address 2 Square Feet per Linear Foot of Brownian Address 2 Square Feet per Linear Foot of Brownian Address 2 Square Feet per Linear Foot of Brownian Address 2 Square Feet per Linear Foot of Brownian Address 2 Square Feet per Linear Foot of Brownian Address 2 Square Feet Per Linear Foot of Brownian Address 2 Square Feet Per Linear Foot of Brownian Address 2 Square Feet Per Linear Foot Of Brownian Address 2 Square Feet Per Linear Foot Of Brownian Address 2 Square Feet Per Linear Foot Of Brownian Address 2 Square Feet Per Linear Foot Of Brownian Address 2 Square Feet Per Linear Foot Of Brownian Address 2 Square Feet Per Linear Feet Per Line |                                                                                                                                                                                                                                                                                                                               |  |  |  |  |
|--------------------------------------------------------------------------------------------------------------------------------------------------------------------------------------------------------------------------------------------------------------------------------------------------------------------------------------------------------------------------------------------------------------------------------------------------------------------------------------------------------------------------------------------------------------------------------------------------------------------------------------------------------------------------------------------------------------------------------------------------------------------------------------------------------------------------------------------------------------------------------------------------------------------------------------------------------------------------------------------------------------------------------------------------------------------------------------------------------------------------------------------------------------------------------------------------------------------------------------------------------------------------------------------------------------------------------------------------------------------------------------------------------------------------------------------------------------------------------------------------------------------------------------------------------------------------------------------------------------------------------------------------------------------------------------------------------------------------------------------------------------------------------------------------------------------------------------------------------------------------------------------------------------------------------------------------------------------------------------------------------------------------------------------------------------------------------------------------------------------------------|-------------------------------------------------------------------------------------------------------------------------------------------------------------------------------------------------------------------------------------------------------------------------------------------------------------------------------|--|--|--|--|
| 2. ROOF 2 Square Feet per Linear Foot of Bu Traffic Lanes - 0.75 Square Feet 4 or more Traffic Lanes - 1.5 Square Traffic Lanes - 1.5 Square O.5 Square Feet per each Linear Foot See #3 Spacing Requirements; Not                                                                                                                                                                                                                                                                                                                                                                                                                                                                                                                                                                                                                                                                                                                                                                                                                                                                                                                                                                                                                                                                                                                                                                                                                                                                                                                                                                                                                                                                                                                                                                                                                                                                                                                                                                                                                                                                                                             | x Street Frontage re Feet x Street Frontage                                                                                                                                                                                                                                                                                   |  |  |  |  |
| [ ] Externally Illuminated [ ] Internally Illuminated                                                                                                                                                                                                                                                                                                                                                                                                                                                                                                                                                                                                                                                                                                                                                                                                                                                                                                                                                                                                                                                                                                                                                                                                                                                                                                                                                                                                                                                                                                                                                                                                                                                                                                                                                                                                                                                                                                                                                                                                                                                                          | [ ] Non-Illuminated                                                                                                                                                                                                                                                                                                           |  |  |  |  |
| (1 - 5), Area of Proposed Sign: 27 Square Feet (1,2,4) Building Façade: 47 Linear Feet (1 - 4) Street Frontage: 67 Linear Feet (2 - 5) Height to Top of Sign: 20 Feet Clearance to Grade: 17 Feet (5) Distance from all Existing Off-Premise Signs within 600 Feet: NA Feet                                                                                                                                                                                                                                                                                                                                                                                                                                                                                                                                                                                                                                                                                                                                                                                                                                                                                                                                                                                                                                                                                                                                                                                                                                                                                                                                                                                                                                                                                                                                                                                                                                                                                                                                                                                                                                                    |                                                                                                                                                                                                                                                                                                                               |  |  |  |  |
|                                                                                                                                                                                                                                                                                                                                                                                                                                                                                                                                                                                                                                                                                                                                                                                                                                                                                                                                                                                                                                                                                                                                                                                                                                                                                                                                                                                                                                                                                                                                                                                                                                                                                                                                                                                                                                                                                                                                                                                                                                                                                                                                |                                                                                                                                                                                                                                                                                                                               |  |  |  |  |
| EXISTING SIGNAGE/TYPE:                                                                                                                                                                                                                                                                                                                                                                                                                                                                                                                                                                                                                                                                                                                                                                                                                                                                                                                                                                                                                                                                                                                                                                                                                                                                                                                                                                                                                                                                                                                                                                                                                                                                                                                                                                                                                                                                                                                                                                                                                                                                                                         | " ● FOR OFFICE USE ONLY ●                                                                                                                                                                                                                                                                                                     |  |  |  |  |
| EXISTING SIGNAGE/TYPE:  FLUSH WALL  16 sq. Ft.                                                                                                                                                                                                                                                                                                                                                                                                                                                                                                                                                                                                                                                                                                                                                                                                                                                                                                                                                                                                                                                                                                                                                                                                                                                                                                                                                                                                                                                                                                                                                                                                                                                                                                                                                                                                                                                                                                                                                                                                                                                                                 | " • FOR OFFICE USE ONLY • Signage Allowed on Parcel:                                                                                                                                                                                                                                                                          |  |  |  |  |
|                                                                                                                                                                                                                                                                                                                                                                                                                                                                                                                                                                                                                                                                                                                                                                                                                                                                                                                                                                                                                                                                                                                                                                                                                                                                                                                                                                                                                                                                                                                                                                                                                                                                                                                                                                                                                                                                                                                                                                                                                                                                                                                                | 1                                                                                                                                                                                                                                                                                                                             |  |  |  |  |
| FLUSH WALL 16 sq. Ft.                                                                                                                                                                                                                                                                                                                                                                                                                                                                                                                                                                                                                                                                                                                                                                                                                                                                                                                                                                                                                                                                                                                                                                                                                                                                                                                                                                                                                                                                                                                                                                                                                                                                                                                                                                                                                                                                                                                                                                                                                                                                                                          | Signage Allowed on Parcel:                                                                                                                                                                                                                                                                                                    |  |  |  |  |
| FLUSH WALL 16 Sq. Ft. Sq. Ft.                                                                                                                                                                                                                                                                                                                                                                                                                                                                                                                                                                                                                                                                                                                                                                                                                                                                                                                                                                                                                                                                                                                                                                                                                                                                                                                                                                                                                                                                                                                                                                                                                                                                                                                                                                                                                                                                                                                                                                                                                                                                                                  | Signage Allowed on Parcel:  Building 94 Sq. Ft.                                                                                                                                                                                                                                                                               |  |  |  |  |
| FLUSH WALL    Sq. Ft.   Sq. Ft.                                                                                                                                                                                                                                                                                                                                                                                                                                                                                                                                                                                                                                                                                                                                                                                                                                                                                                                                                                                                                                                                                                                                                                                                                                                                                                                                                                                                                                                                                                                                                                                                                                                                                                                                                                                                                                                                                                                                                                                                                                                                                                | Signage Allowed on Parcel:  Building 94 Sq. Ft.  Free-Standing 125 Sq. Ft.  Total Allowed: 125 Sq. Ft.                                                                                                                                                                                                                        |  |  |  |  |
| FLUSH WALL    Sq. Ft.                                                                                                                                                                                                                                                                                                                                                                                                                                                                                                                                                                                                                                                                                                                                                                                                                                                                                                                                                                                                                                                                                                                                                                                                                                                                                                                                                                                                                                                                                                                                                                                                                                                                                                                                                                                                                                                                                                                                                                                                                                                                                                          | Signage Allowed on Parcel:  Building 94 Sq. Ft.  Free-Standing 125 Sq. Ft.  Total Allowed: 125 Sq. Ft.  Total Allowed: 125 Sq. Ft.  DUE AUCHOREO TO STEEL  equired for each sign. Attach a sketch, to scale, of a plot plan, to scale, showing: abutting streets, alleys, mildings to proposed signs and required setbacks. A |  |  |  |  |