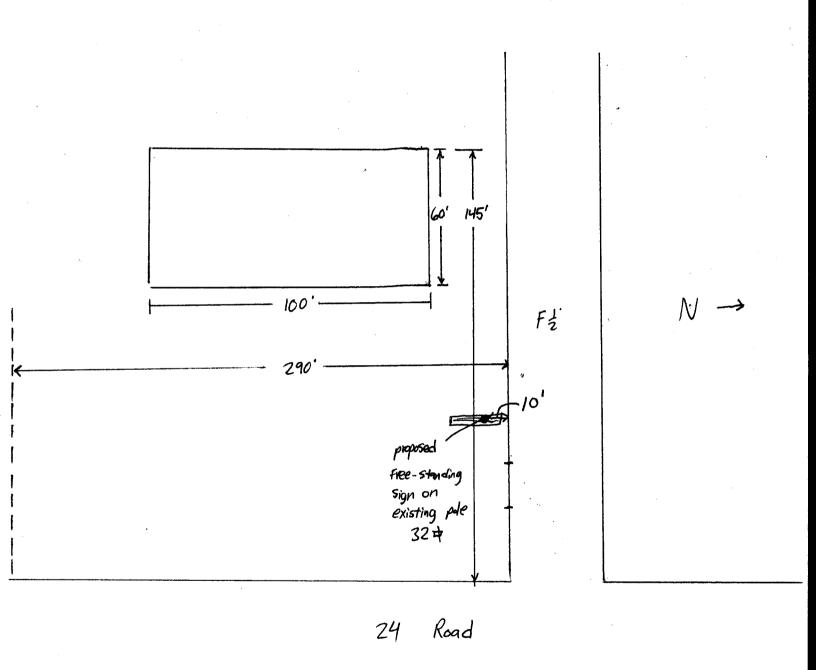

## SIGN CLEARANCE

Clearance No. Date Submitted Fee \$ 25.00 Zone C-2

Community Development Department 250 North 5th Street Grand Junction CO 81501 (970) 244-1430

| tax schedule 2945-054  Business name Granite:  Street address 2393  PROPERTY OWNER  OWNER Address                                                                                                                                                                                                                                                                                                                                                                                                                                                                             | F & Road ADDRE                                                                                                                                                                                                                                           | ACTOR <u>Buds Signs</u> E NO. <u>2030/06</u> ESS <u>/055 ute</u> HONE NO. <u>245 - 7700</u> CCT PERSON <u>Eric</u>                                                                                                                                                                                           |
|-------------------------------------------------------------------------------------------------------------------------------------------------------------------------------------------------------------------------------------------------------------------------------------------------------------------------------------------------------------------------------------------------------------------------------------------------------------------------------------------------------------------------------------------------------------------------------|----------------------------------------------------------------------------------------------------------------------------------------------------------------------------------------------------------------------------------------------------------|--------------------------------------------------------------------------------------------------------------------------------------------------------------------------------------------------------------------------------------------------------------------------------------------------------------|
| [ ] 1. FLUSH WALL       2 Square Feet per Linear Foot of Building Facade         [ ] 2. ROOF       2 Square Feet per Linear Foot of Building Facade         [ ] 3. FREE-STANDING       2 Traffic Lanes - 0.75 Square Feet x Street Frontage         4 or more Traffic Lanes - 1.5 Square Feet x Street Frontage       0.5 Square Feet per each Linear Foot of Building Facade         [ ] 4. PROJECTING       0.5 Square Feet per each Linear Foot of Building Facade         [ ] 5. OFF-PREMISE       See #3 Spacing Requirements; Not > 300 Square Feet or < 15 Square Feet |                                                                                                                                                                                                                                                          | Building Facade  x Street Frontage  are Feet x Street Frontage  pot of Building Facade                                                                                                                                                                                                                       |
| [ ] Externally Illuminated                                                                                                                                                                                                                                                                                                                                                                                                                                                                                                                                                    | [ Internally Illuminated                                                                                                                                                                                                                                 | [ ] Non-Illuminated                                                                                                                                                                                                                                                                                          |
| (1 - 5) Area of Proposed Sign: 32 Square Feet (1,2,4) Building Façade: 60 Linear Feet (1 - 4) Street Frontage: 145 Linear Feet (2 - 5) Height to Top of Sign: 72 Feet Clearance to Grade: 7 Feet (5) Distance from all Existing Off-Premise Signs within 600 Feet: Feet                                                                                                                                                                                                                                                                                                       |                                                                                                                                                                                                                                                          |                                                                                                                                                                                                                                                                                                              |
|                                                                                                                                                                                                                                                                                                                                                                                                                                                                                                                                                                               |                                                                                                                                                                                                                                                          |                                                                                                                                                                                                                                                                                                              |
| EXISTING SIGNAGE/TYPE:                                                                                                                                                                                                                                                                                                                                                                                                                                                                                                                                                        | & Sa Fa                                                                                                                                                                                                                                                  | " ● FOR OFFICE USE ONLY ● Signage Allowed on Parcel:                                                                                                                                                                                                                                                         |
| EXISTING SIGNAGE/TYPE:                                                                                                                                                                                                                                                                                                                                                                                                                                                                                                                                                        | Sq. Ft.                                                                                                                                                                                                                                                  | Signage Allowed on Parcel:                                                                                                                                                                                                                                                                                   |
| EXISTING SIGNAGE/TYPE:                                                                                                                                                                                                                                                                                                                                                                                                                                                                                                                                                        | Sq. Ft.                                                                                                                                                                                                                                                  | Signage Allowed on Parcel:  Building 120 Sq. Ft.                                                                                                                                                                                                                                                             |
| EXISTING SIGNAGE/TYPE:                                                                                                                                                                                                                                                                                                                                                                                                                                                                                                                                                        |                                                                                                                                                                                                                                                          | Signage Allowed on Parcel:                                                                                                                                                                                                                                                                                   |
|                                                                                                                                                                                                                                                                                                                                                                                                                                                                                                                                                                               | Sq. Ft.                                                                                                                                                                                                                                                  | Signage Allowed on Parcel:  Building 120 Sq. Ft.                                                                                                                                                                                                                                                             |
| То                                                                                                                                                                                                                                                                                                                                                                                                                                                                                                                                                                            | Sq. Ft.                                                                                                                                                                                                                                                  | Signage Allowed on Parcel:  Building 120 Sq. Ft.  Free-Standing 108.78 Sq. Ft.  Total Allowed: 120 Sq. Ft.                                                                                                                                                                                                   |
| COMMENTS: QY RI  Fo You Street  NOTE: No sign may exceed 300 so proposed and existing signage including easements, driveways, encroachments                                                                                                                                                                                                                                                                                                                                                                                                                                   | Sq. Ft.  Sq. Ft.  sq. Ft.  Sq. Ft.  Tal Existing:  Sq. Ft.  Sq. Ft.  Last  Juare feet. A separate sign clearance is rug types, dimensions and lettering. Attach                                                                                          | Signage Allowed on Parcel:  Building 120 Sq. Ft.  Free-Standing 108.78 Sq. Ft.  Total Allowed: 120 Sq. Ft.  Total Allowed: 120 Sq. Ft.  required for each sign. Attach a sketch, to scale, of a plot plan, to scale, showing: abutting streets, alleys, buildings to proposed signs and required setbacks. A |
| COMMENTS: DY RALL  LO SIGN may exceed 300 so proposed and existing signage includir easements, driveways, encroachments SEPARATE PERMIT FROM THE                                                                                                                                                                                                                                                                                                                                                                                                                              | Sq. Ft.  Sq. Ft.  Sq. Ft.  tal Existing:  Sq. Ft.  Laure Sq. Ft.  Laure Sq. Ft.  Sq. Ft.  A separate sign clearance is rule types, dimensions and lettering. Attach sp. property lines, distances from existing the square sign clearance is rule types. | Signage Allowed on Parcel:  Building /20 Sq. Ft.  Free-Standing /08.78 Sq. Ft.  Total Allowed: /20 Sq. Ft.  Pequired for each sign. Attach a sketch, to scale, of a plot plan, to scale, showing: abutting streets, alleys, puildings to proposed signs and required setbacks. A REQUIRED.                   |