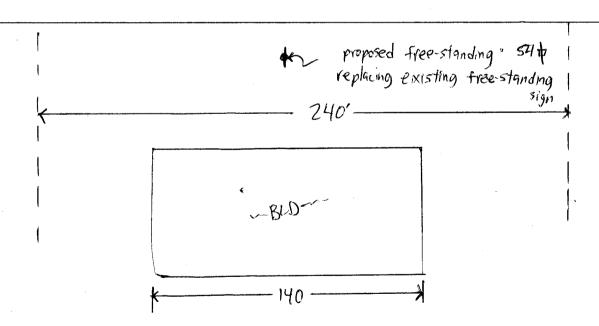

(Pink: Building Dept)

(Canary: Applicant)

(White: Community Development)

(Goldenrod: Code Enforcement)

Community Development Department 250 North 5th Street Grand Junction CO 81501 (970) 244-1430

| TAX SCHEDULE <u>2945-054-00-025</u> BUSINESS NAME <u>M&amp;S9 Mack</u> STREET ADDRESS <u>2394</u> Hwy 6 £ 50 PROPERTY OWNER OWNER ADDRESS                                                                                                                                                                                                                                                                                                                                                              | CONTRACTOR Bud's signs LICENSE NO. 2040/62  ADDRESS 1055 ute  TELEPHONE NO. 245-7700  CONTACT PERSON Eric |  |
|--------------------------------------------------------------------------------------------------------------------------------------------------------------------------------------------------------------------------------------------------------------------------------------------------------------------------------------------------------------------------------------------------------------------------------------------------------------------------------------------------------|-----------------------------------------------------------------------------------------------------------|--|
| [ ] 1. FLUSH WALL 2 Square Feet per Linear Foot of Building Facade 2 Square Feet per Linear Foot of Building Facade 2 Square Feet per Linear Foot of Building Facade 2 Traffic Lanes - 0.75 Square Feet x Street Frontage 4 or more Traffic Lanes - 1.5 Square Feet x Street Frontage 5 OFF-PREMISE 5 OFF-PREMISE 5 Square Feet per each Linear Foot of Building Facade 5 Square Feet per each Linear Foot of Building Facade 6 See #3 Spacing Requirements; Not > 300 Square Feet or < 15 Square Feet |                                                                                                           |  |
| [ ] Externally Illuminated [X] Internally Illumin                                                                                                                                                                                                                                                                                                                                                                                                                                                      | nated [ ] Non-Illuminated                                                                                 |  |
| (1 - 5) Area of Proposed Sign: Square Feet (1,2,4) Building Façade: 140 Linear Feet (1 - 4) Street Frontage: 240 Linear Feet (2 - 5) Height to Top of Sign: 3 Feet Cleara (5) Distance from all Existing Off-Premise Signs within 600                                                                                                                                                                                                                                                                  |                                                                                                           |  |
| EVICEDIC CICNIA CE/EVDE.                                                                                                                                                                                                                                                                                                                                                                                                                                                                               | " A EOD OFFICE LISE ONLY A                                                                                |  |
| EXISTING SIGNAGE/TYPE:                                                                                                                                                                                                                                                                                                                                                                                                                                                                                 | " ● FOR OFFICE USE ONLY ●                                                                                 |  |
| Free-standing (same sign) 20                                                                                                                                                                                                                                                                                                                                                                                                                                                                           |                                                                                                           |  |
|                                                                                                                                                                                                                                                                                                                                                                                                                                                                                                        | Sq. Ft. Building 3. Sq. Ft.                                                                               |  |
|                                                                                                                                                                                                                                                                                                                                                                                                                                                                                                        | Sq. Ft. Free-Standing 300 Sq. Ft.                                                                         |  |
| Total Existing:                                                                                                                                                                                                                                                                                                                                                                                                                                                                                        | Sq. Ft. Total Allowed: 300 Sq. Ft.                                                                        |  |
| comments: 54 ф sign replacing                                                                                                                                                                                                                                                                                                                                                                                                                                                                          | g existing 49 & sign                                                                                      |  |
| NOTE: No sign may exceed 300 square feet. A separate sign clearance is required for each sign. Attach a sketch, to scale, of proposed and existing signage including types, dimensions and lettering. Attach a plot plan, to scale, showing: abutting streets, alleys, easements, driveways, encroachments, property lines, distances from existing buildings to proposed signs and required setbacks. A SEPARATE PERMIT FROM THE BUILDING DEPARTMENT IS ALSO REQUIRED.                                |                                                                                                           |  |
| I hereby attest that the information on this form and the attached ske    Semilar   6-23-04     Applicant's Signature   Date                                                                                                                                                                                                                                                                                                                                                                           | community Development Approval  Community Development Date                                                |  |
| (White: Community Development) (Canary: Applicant)                                                                                                                                                                                                                                                                                                                                                                                                                                                     | (Pink: Building Dept) (Goldenrod: Code Enforcement)                                                       |  |

(c)

Community Development Department 250 North 5th Street Grand Junction CO 81501 (970) 244-1430

| [ ] 2. ROOF 2 Square Feet per Lines<br>[ ] 3. FREE-STANDING 2 Traffic Lanes - 0.75                                                                                                                                                                                                                                                                                                                                                                                                                                                                                                                                                                                                                                                                                                                                                                                                                                                                                                                                                                                                                                                                                                                                                                                                                                                                                                                                                                                                                                                                                                                                                                                                                                                                                                                                                                                                                                                                                                                                                                                                                                             | CONTRACTOR BUSSIGNS  LICENSE NO. 2040162  ADDRESS 1055 v1C  TELEPHONE NO. 245-7700  CONTACT PERSON Encountry  ar Foot of Building Facade ar Foot of Building Facade Square Feet x Street Frontage  solutions of Square Feet x Street Frontage |  |  |
|--------------------------------------------------------------------------------------------------------------------------------------------------------------------------------------------------------------------------------------------------------------------------------------------------------------------------------------------------------------------------------------------------------------------------------------------------------------------------------------------------------------------------------------------------------------------------------------------------------------------------------------------------------------------------------------------------------------------------------------------------------------------------------------------------------------------------------------------------------------------------------------------------------------------------------------------------------------------------------------------------------------------------------------------------------------------------------------------------------------------------------------------------------------------------------------------------------------------------------------------------------------------------------------------------------------------------------------------------------------------------------------------------------------------------------------------------------------------------------------------------------------------------------------------------------------------------------------------------------------------------------------------------------------------------------------------------------------------------------------------------------------------------------------------------------------------------------------------------------------------------------------------------------------------------------------------------------------------------------------------------------------------------------------------------------------------------------------------------------------------------------|-----------------------------------------------------------------------------------------------------------------------------------------------------------------------------------------------------------------------------------------------|--|--|
| 4 or more Traffic Lanes - 1.5 Square Feet x Street Frontage  0.5 Square Feet per each Linear Foot of Building Facade  See #3 Spacing Requirements; Not > 300 Square Feet or < 15 Square Feet                                                                                                                                                                                                                                                                                                                                                                                                                                                                                                                                                                                                                                                                                                                                                                                                                                                                                                                                                                                                                                                                                                                                                                                                                                                                                                                                                                                                                                                                                                                                                                                                                                                                                                                                                                                                                                                                                                                                   |                                                                                                                                                                                                                                               |  |  |
| [ ] Externally Illuminated [X] Internally Illumin                                                                                                                                                                                                                                                                                                                                                                                                                                                                                                                                                                                                                                                                                                                                                                                                                                                                                                                                                                                                                                                                                                                                                                                                                                                                                                                                                                                                                                                                                                                                                                                                                                                                                                                                                                                                                                                                                                                                                                                                                                                                              | nated [ ] Non-Illuminated                                                                                                                                                                                                                     |  |  |
| (1 - 5) Area of Proposed Sign: Square Feet (1,2,4) Building Façade: 10 Linear Feet (1 - 4) Street Frontage: 240 Linear Feet (2 - 5) Height to Top of Sign: 13 Feet Clearance to Grade: 1 Feet (5) Distance from all Existing Off-Premise Signs within 600 Feet: Feet                                                                                                                                                                                                                                                                                                                                                                                                                                                                                                                                                                                                                                                                                                                                                                                                                                                                                                                                                                                                                                                                                                                                                                                                                                                                                                                                                                                                                                                                                                                                                                                                                                                                                                                                                                                                                                                           |                                                                                                                                                                                                                                               |  |  |
| EXISTING SIGNAGE/TYPE:                                                                                                                                                                                                                                                                                                                                                                                                                                                                                                                                                                                                                                                                                                                                                                                                                                                                                                                                                                                                                                                                                                                                                                                                                                                                                                                                                                                                                                                                                                                                                                                                                                                                                                                                                                                                                                                                                                                                                                                                                                                                                                         | " ● FOR OFFICE USE ONLY ●                                                                                                                                                                                                                     |  |  |
| Free-standing (same sign) 28                                                                                                                                                                                                                                                                                                                                                                                                                                                                                                                                                                                                                                                                                                                                                                                                                                                                                                                                                                                                                                                                                                                                                                                                                                                                                                                                                                                                                                                                                                                                                                                                                                                                                                                                                                                                                                                                                                                                                                                                                                                                                                   | Sq. Ft. Signage Allowed on Parcel:  Building 270 Sq. Ft.                                                                                                                                                                                      |  |  |
| Total Existing:                                                                                                                                                                                                                                                                                                                                                                                                                                                                                                                                                                                                                                                                                                                                                                                                                                                                                                                                                                                                                                                                                                                                                                                                                                                                                                                                                                                                                                                                                                                                                                                                                                                                                                                                                                                                                                                                                                                                                                                                                                                                                                                | Sq. Ft. Free-Standing 300 Sq. Ft.  Sq. Ft. Total Allowed: 300 Sq. Ft.                                                                                                                                                                         |  |  |
| comments: 54 & Sign replacing existing 49& Sign                                                                                                                                                                                                                                                                                                                                                                                                                                                                                                                                                                                                                                                                                                                                                                                                                                                                                                                                                                                                                                                                                                                                                                                                                                                                                                                                                                                                                                                                                                                                                                                                                                                                                                                                                                                                                                                                                                                                                                                                                                                                                |                                                                                                                                                                                                                                               |  |  |
| NOTE: No sign may exceed 300 square feet. A separate sign clearance is required for each sign. Attach a sketch, to scale, of proposed and existing signage including types, dimensions and lettering. Attach a plot plan, to scale, showing: abutting streets, alleys, easements, driveways, encroachments, property lines, distances from existing buildings to proposed signs and required setbacks. A SEPARATE PERMIT FROM THE BUILDING DEPARTMENT IS ALSO REQUIRED.                                                                                                                                                                                                                                                                                                                                                                                                                                                                                                                                                                                                                                                                                                                                                                                                                                                                                                                                                                                                                                                                                                                                                                                                                                                                                                                                                                                                                                                                                                                                                                                                                                                        |                                                                                                                                                                                                                                               |  |  |
| I hereby attest that the information on this form and the attached sker beautiful beau | Community Development Approval  Date                                                                                                                                                                                                          |  |  |
| (White: Community Development) (Canary: Applicant)                                                                                                                                                                                                                                                                                                                                                                                                                                                                                                                                                                                                                                                                                                                                                                                                                                                                                                                                                                                                                                                                                                                                                                                                                                                                                                                                                                                                                                                                                                                                                                                                                                                                                                                                                                                                                                                                                                                                                                                                                                                                             | (Pink: Building Dent) (Goldenrod: Code Enforcement)                                                                                                                                                                                           |  |  |

| TAX SCHEDULE <u>AGUS-054-00-025</u> BUSINESS NAME <u>MESA MACK</u>                                                                                                                                                                                                                                                                                                                                                                                                                                                                                                                                                                                                                                                                                                                                                                                                                                                                                                                                                                                                                                                                                                                                                                                                                                                                                                                                                                                                                                                                                                                                                                                                                                                                                                                                                                                                                                                                                                                                                                                                                                                             | CONTRACTOR Buds signs LICENSE NO. 2040162                                                                                                                                                                     |  |
|--------------------------------------------------------------------------------------------------------------------------------------------------------------------------------------------------------------------------------------------------------------------------------------------------------------------------------------------------------------------------------------------------------------------------------------------------------------------------------------------------------------------------------------------------------------------------------------------------------------------------------------------------------------------------------------------------------------------------------------------------------------------------------------------------------------------------------------------------------------------------------------------------------------------------------------------------------------------------------------------------------------------------------------------------------------------------------------------------------------------------------------------------------------------------------------------------------------------------------------------------------------------------------------------------------------------------------------------------------------------------------------------------------------------------------------------------------------------------------------------------------------------------------------------------------------------------------------------------------------------------------------------------------------------------------------------------------------------------------------------------------------------------------------------------------------------------------------------------------------------------------------------------------------------------------------------------------------------------------------------------------------------------------------------------------------------------------------------------------------------------------|---------------------------------------------------------------------------------------------------------------------------------------------------------------------------------------------------------------|--|
| STREET ADDRESS 2394 Hwy 6 550                                                                                                                                                                                                                                                                                                                                                                                                                                                                                                                                                                                                                                                                                                                                                                                                                                                                                                                                                                                                                                                                                                                                                                                                                                                                                                                                                                                                                                                                                                                                                                                                                                                                                                                                                                                                                                                                                                                                                                                                                                                                                                  | ADDRESS 1055 Ute                                                                                                                                                                                              |  |
| PROPERTY OWNER                                                                                                                                                                                                                                                                                                                                                                                                                                                                                                                                                                                                                                                                                                                                                                                                                                                                                                                                                                                                                                                                                                                                                                                                                                                                                                                                                                                                                                                                                                                                                                                                                                                                                                                                                                                                                                                                                                                                                                                                                                                                                                                 | TELEPHONE NO. $245-7700$                                                                                                                                                                                      |  |
| OWNER ADDRESS                                                                                                                                                                                                                                                                                                                                                                                                                                                                                                                                                                                                                                                                                                                                                                                                                                                                                                                                                                                                                                                                                                                                                                                                                                                                                                                                                                                                                                                                                                                                                                                                                                                                                                                                                                                                                                                                                                                                                                                                                                                                                                                  | CONTACT PERSON Eric                                                                                                                                                                                           |  |
| [ ] 2. ROOF 2 Square Feet per Lines 2 Traffic Lanes - 0.75 Square Feet per each of the square Feet per Lines 2 Traffic Lanes - 0.75 Square Feet per each of the square Feet per Lines 2 Traffic Lanes - 0.75 Square Feet per Lines 2 Traffic Lanes - 0.75 Square Feet per Lines 2 Traffic Lanes - 0.75 Square Feet per Lines 2 Traffic Lanes - 0.75 Square Feet per Lines 2 Traffic Lanes - 0.75 Square Feet per Lines 2 Traffic Lanes - 0.75 Square Feet per Lines 2 Traffic Lanes - 0.75 Square Feet per Lines 2 Traffic Lanes - 0.75 Square Feet per Lines 2 Traffic Lanes - 0.75 Square Feet per Lines 2 Traffic Lanes - 0.75 Square Feet per Lines 2 Traffic Lanes - 0.75 Square Feet per Lines 2 Traffic Lanes - 0.75 Square Feet per Lines 2 Traffic Lanes - 0.75 Square Feet per Lines 2 Traffic Lanes - 0.75 Square Feet per Lines 2 Traffic Lanes - 0.75 Square Feet per Lines 2 Traffic Lanes - 0.75 Square Feet per Lines 2 Traffic Lanes - 0.75 Square Feet per Lines 2 Traffic Lanes - 0.75 Square Feet per Lines 2 Traffic Lanes - 0.75 Square Feet per Lines 2 Traffic Lanes - 0.75 Square Feet per Lines 2 Traffic Lanes - 0.75 Square Feet per Lines 2 Traffic Lanes - 0.75 Square Feet per Lines 2 Traffic Lanes - 0.75 Square Feet per Lines 2 Traffic Lanes - 0.75 Square Feet per Lines 2 Traffic Lanes - 0.75 Square Feet per Lines 2 Traffic Lanes - 0.75 Square Feet per Lines 2 Traffic Lanes - 0.75 Square Feet per Lines 2 Traffic Lanes - 0.75 Square Feet per Lines 2 Traffic Lanes - 0.75 Square Feet per Lines 2 Traffic Lanes - 0.75 Square Feet per Lines 2 Traffic Lanes - 0.75 Square Feet per Lines 2 Traffic Lanes - 0.75 Square Feet per Lines 2 Traffic Lanes - 0.75 Square Feet per Lines 2 Traffic Lanes - 0.75 Square Feet per Lines 2 Traffic Lanes - 0.75 Square Feet per Lines 2 Traffic Lanes - 0.75 Square Feet per Lines 2 Traffic Lanes - 0.75 Square Fe | ar Foot of Building Facade ar Foot of Building Facade Square Feet x Street Frontage s - 1.5 Square Feet x Street Frontage th Linear Foot of Building Facade ements; Not > 300 Square Feet or < 15 Square Feet |  |
| [ ] Externally Illuminated [X] Internally Illumin                                                                                                                                                                                                                                                                                                                                                                                                                                                                                                                                                                                                                                                                                                                                                                                                                                                                                                                                                                                                                                                                                                                                                                                                                                                                                                                                                                                                                                                                                                                                                                                                                                                                                                                                                                                                                                                                                                                                                                                                                                                                              | nated [ ] Non-Illuminated                                                                                                                                                                                     |  |
| (1 - 5) Area of Proposed Sign: 9 Square Feet (1,2,4) Building Façade: 140 Linear Feet (1 - 4) Street Frontage: 240 Linear Feet (2 - 5) Height to Top of Sign: 11 Feet Clears (5) Distance from all Existing Off-Premise Signs within 600                                                                                                                                                                                                                                                                                                                                                                                                                                                                                                                                                                                                                                                                                                                                                                                                                                                                                                                                                                                                                                                                                                                                                                                                                                                                                                                                                                                                                                                                                                                                                                                                                                                                                                                                                                                                                                                                                       |                                                                                                                                                                                                               |  |
| EXISTING SIGNAGE/TYPE:                                                                                                                                                                                                                                                                                                                                                                                                                                                                                                                                                                                                                                                                                                                                                                                                                                                                                                                                                                                                                                                                                                                                                                                                                                                                                                                                                                                                                                                                                                                                                                                                                                                                                                                                                                                                                                                                                                                                                                                                                                                                                                         | " ● FOR OFFICE USE ONLY ●                                                                                                                                                                                     |  |
| Free-standing 20 \$, 8\$, 8\$                                                                                                                                                                                                                                                                                                                                                                                                                                                                                                                                                                                                                                                                                                                                                                                                                                                                                                                                                                                                                                                                                                                                                                                                                                                                                                                                                                                                                                                                                                                                                                                                                                                                                                                                                                                                                                                                                                                                                                                                                                                                                                  | Sq. Ft.   Signage Allowed on Parcel:                                                                                                                                                                          |  |
|                                                                                                                                                                                                                                                                                                                                                                                                                                                                                                                                                                                                                                                                                                                                                                                                                                                                                                                                                                                                                                                                                                                                                                                                                                                                                                                                                                                                                                                                                                                                                                                                                                                                                                                                                                                                                                                                                                                                                                                                                                                                                                                                | Sq. Ft. Building 280 Sq. Ft.                                                                                                                                                                                  |  |
|                                                                                                                                                                                                                                                                                                                                                                                                                                                                                                                                                                                                                                                                                                                                                                                                                                                                                                                                                                                                                                                                                                                                                                                                                                                                                                                                                                                                                                                                                                                                                                                                                                                                                                                                                                                                                                                                                                                                                                                                                                                                                                                                | Sq. Ft. Free-Standing 300 Sq. Ft.                                                                                                                                                                             |  |
| Total Existing:                                                                                                                                                                                                                                                                                                                                                                                                                                                                                                                                                                                                                                                                                                                                                                                                                                                                                                                                                                                                                                                                                                                                                                                                                                                                                                                                                                                                                                                                                                                                                                                                                                                                                                                                                                                                                                                                                                                                                                                                                                                                                                                | Sq. Ft. Total Allowed: 300 Sq. Ft.                                                                                                                                                                            |  |
| COMMENTS: 54 to sign replacion                                                                                                                                                                                                                                                                                                                                                                                                                                                                                                                                                                                                                                                                                                                                                                                                                                                                                                                                                                                                                                                                                                                                                                                                                                                                                                                                                                                                                                                                                                                                                                                                                                                                                                                                                                                                                                                                                                                                                                                                                                                                                                 | ig existing 49\$ sigh                                                                                                                                                                                         |  |
| NOTE: No sign may exceed 300 square feet. A separate sign clearance is required for each sign. Attach a sketch, to scale, of proposed and existing signage including types, dimensions and lettering. Attach a plot plan, to scale, showing: abutting streets, alleys, easements, driveways, encroachments, property lines, distances from existing buildings to proposed signs and required setbacks. A SEPARATE PERMIT FROM THE BUILDING DEPARTMENT IS ALSO REQUIRED.                                                                                                                                                                                                                                                                                                                                                                                                                                                                                                                                                                                                                                                                                                                                                                                                                                                                                                                                                                                                                                                                                                                                                                                                                                                                                                                                                                                                                                                                                                                                                                                                                                                        |                                                                                                                                                                                                               |  |
| I hereby attest that the information on this form and the attached skeeping the second of the stacked skeeping to the second of the second of the stacked skeeping to the second of the  | e 4                                                                                                                                                                                                           |  |
| (White: Community Development) (Canary: Applicant)                                                                                                                                                                                                                                                                                                                                                                                                                                                                                                                                                                                                                                                                                                                                                                                                                                                                                                                                                                                                                                                                                                                                                                                                                                                                                                                                                                                                                                                                                                                                                                                                                                                                                                                                                                                                                                                                                                                                                                                                                                                                             | (Pink: Building Dept) (Goldenrod: Code Enforcement)                                                                                                                                                           |  |