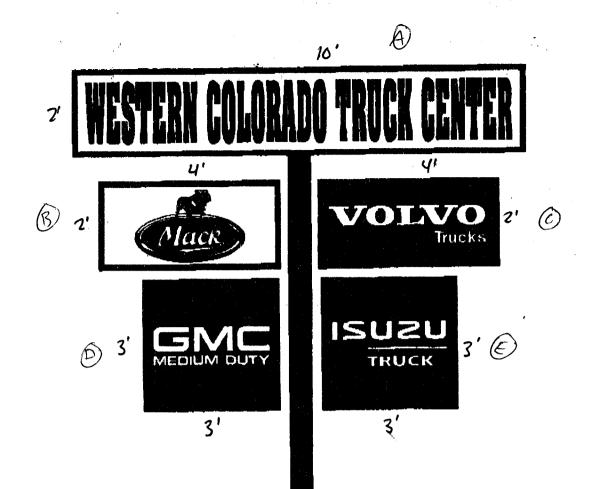

(Pink: Building Dept)

(Canary: Applicant)

(White: Community Development)

(Goldenrod: Code Enforcement)

Community Development Department 250 North 5th Street Grand Junction CO 81501 (970) 244-1430

| TAX SCHEDULE <u>2945-054-00-025</u> BUSINESS NAME <u>M&amp;S9 Mack</u> STREET ADDRESS <u>2394</u> Hwy 6 £ 50 PROPERTY OWNER OWNER ADDRESS                                                                                                                                                                                                                                                                                                                                                              | CONTRACTOR Bud's signs LICENSE NO. 2040/62  ADDRESS 1055 ute  TELEPHONE NO. 245-7700  CONTACT PERSON Eric |  |
|--------------------------------------------------------------------------------------------------------------------------------------------------------------------------------------------------------------------------------------------------------------------------------------------------------------------------------------------------------------------------------------------------------------------------------------------------------------------------------------------------------|-----------------------------------------------------------------------------------------------------------|--|
| [ ] 1. FLUSH WALL 2 Square Feet per Linear Foot of Building Facade 2 Square Feet per Linear Foot of Building Facade 2 Square Feet per Linear Foot of Building Facade 2 Traffic Lanes - 0.75 Square Feet x Street Frontage 4 or more Traffic Lanes - 1.5 Square Feet x Street Frontage 5 OFF-PREMISE 5 OFF-PREMISE 5 Square Feet per each Linear Foot of Building Facade 5 Square Feet per each Linear Foot of Building Facade 6 See #3 Spacing Requirements; Not > 300 Square Feet or < 15 Square Feet |                                                                                                           |  |
| [ ] Externally Illuminated [X] Internally Illumin                                                                                                                                                                                                                                                                                                                                                                                                                                                      | nated [ ] Non-Illuminated                                                                                 |  |
| (1 - 5) Area of Proposed Sign: Square Feet (1,2,4) Building Façade: 140 Linear Feet (1 - 4) Street Frontage: 240 Linear Feet (2 - 5) Height to Top of Sign: 3 Feet Cleara (5) Distance from all Existing Off-Premise Signs within 600                                                                                                                                                                                                                                                                  |                                                                                                           |  |
| EVICEDIC CICNIA CE/EVDE.                                                                                                                                                                                                                                                                                                                                                                                                                                                                               | " A EOD OFFICE LISE ONLY A                                                                                |  |
| EXISTING SIGNAGE/TYPE:                                                                                                                                                                                                                                                                                                                                                                                                                                                                                 | " ● FOR OFFICE USE ONLY ●                                                                                 |  |
| Free-standing (same sign) 20                                                                                                                                                                                                                                                                                                                                                                                                                                                                           |                                                                                                           |  |
|                                                                                                                                                                                                                                                                                                                                                                                                                                                                                                        | Sq. Ft. Building 3. Sq. Ft.                                                                               |  |
|                                                                                                                                                                                                                                                                                                                                                                                                                                                                                                        | Sq. Ft. Free-Standing 300 Sq. Ft.                                                                         |  |
| Total Existing:                                                                                                                                                                                                                                                                                                                                                                                                                                                                                        | Sq. Ft. Total Allowed: 300 Sq. Ft.                                                                        |  |
| comments: 54 ф sign replacing                                                                                                                                                                                                                                                                                                                                                                                                                                                                          | g existing 49 & sign                                                                                      |  |
| NOTE: No sign may exceed 300 square feet. A separate sign clearance is required for each sign. Attach a sketch, to scale, of proposed and existing signage including types, dimensions and lettering. Attach a plot plan, to scale, showing: abutting streets, alleys, easements, driveways, encroachments, property lines, distances from existing buildings to proposed signs and required setbacks. A SEPARATE PERMIT FROM THE BUILDING DEPARTMENT IS ALSO REQUIRED.                                |                                                                                                           |  |
| I hereby attest that the information on this form and the attached ske    Semilar   6-23-04     Applicant's Signature   Date                                                                                                                                                                                                                                                                                                                                                                           | community Development Approval  Community Development Date                                                |  |
| (White: Community Development) (Canary: Applicant)                                                                                                                                                                                                                                                                                                                                                                                                                                                     | (Pink: Building Dept) (Goldenrod: Code Enforcement)                                                       |  |

(c)

Community Development Department 250 North 5th Street Grand Junction CO 81501 (970) 244-1430

| [ ] 2. ROOF 2 Square Feet per Lines<br>[ ] 3. FREE-STANDING 2 Traffic Lanes - 0.75                                                                                                                                                                                                                                                                                                                                                                                                                                                                                                                                                                                                                                                                                                                                                                                                                                                                                                                                                                                                                                                                                                                                                                                                                                                                                                                                                                                                                                                                                                                                                                                                                                                                                                                                                                                                                                                                                                                                                                                                                                             | CONTRACTOR BUSSIGNS  LICENSE NO. 2040162  ADDRESS 1055 v1C  TELEPHONE NO. 245-7700  CONTACT PERSON Encountry  ar Foot of Building Facade ar Foot of Building Facade Square Feet x Street Frontage  solutions of Square Feet x Street Frontage |  |  |
|--------------------------------------------------------------------------------------------------------------------------------------------------------------------------------------------------------------------------------------------------------------------------------------------------------------------------------------------------------------------------------------------------------------------------------------------------------------------------------------------------------------------------------------------------------------------------------------------------------------------------------------------------------------------------------------------------------------------------------------------------------------------------------------------------------------------------------------------------------------------------------------------------------------------------------------------------------------------------------------------------------------------------------------------------------------------------------------------------------------------------------------------------------------------------------------------------------------------------------------------------------------------------------------------------------------------------------------------------------------------------------------------------------------------------------------------------------------------------------------------------------------------------------------------------------------------------------------------------------------------------------------------------------------------------------------------------------------------------------------------------------------------------------------------------------------------------------------------------------------------------------------------------------------------------------------------------------------------------------------------------------------------------------------------------------------------------------------------------------------------------------|-----------------------------------------------------------------------------------------------------------------------------------------------------------------------------------------------------------------------------------------------|--|--|
| 4 or more Traffic Lanes - 1.5 Square Feet x Street Frontage  0.5 Square Feet per each Linear Foot of Building Facade  See #3 Spacing Requirements; Not > 300 Square Feet or < 15 Square Feet                                                                                                                                                                                                                                                                                                                                                                                                                                                                                                                                                                                                                                                                                                                                                                                                                                                                                                                                                                                                                                                                                                                                                                                                                                                                                                                                                                                                                                                                                                                                                                                                                                                                                                                                                                                                                                                                                                                                   |                                                                                                                                                                                                                                               |  |  |
| [ ] Externally Illuminated [X] Internally Illumin                                                                                                                                                                                                                                                                                                                                                                                                                                                                                                                                                                                                                                                                                                                                                                                                                                                                                                                                                                                                                                                                                                                                                                                                                                                                                                                                                                                                                                                                                                                                                                                                                                                                                                                                                                                                                                                                                                                                                                                                                                                                              | nated [ ] Non-Illuminated                                                                                                                                                                                                                     |  |  |
| (1 - 5) Area of Proposed Sign: Square Feet (1,2,4) Building Façade: 10 Linear Feet (1 - 4) Street Frontage: 240 Linear Feet (2 - 5) Height to Top of Sign: 13 Feet Clearance to Grade: 1 Feet (5) Distance from all Existing Off-Premise Signs within 600 Feet: Feet                                                                                                                                                                                                                                                                                                                                                                                                                                                                                                                                                                                                                                                                                                                                                                                                                                                                                                                                                                                                                                                                                                                                                                                                                                                                                                                                                                                                                                                                                                                                                                                                                                                                                                                                                                                                                                                           |                                                                                                                                                                                                                                               |  |  |
| EXISTING SIGNAGE/TYPE:                                                                                                                                                                                                                                                                                                                                                                                                                                                                                                                                                                                                                                                                                                                                                                                                                                                                                                                                                                                                                                                                                                                                                                                                                                                                                                                                                                                                                                                                                                                                                                                                                                                                                                                                                                                                                                                                                                                                                                                                                                                                                                         | " ● FOR OFFICE USE ONLY ●                                                                                                                                                                                                                     |  |  |
| Free-standing (same sign) 28                                                                                                                                                                                                                                                                                                                                                                                                                                                                                                                                                                                                                                                                                                                                                                                                                                                                                                                                                                                                                                                                                                                                                                                                                                                                                                                                                                                                                                                                                                                                                                                                                                                                                                                                                                                                                                                                                                                                                                                                                                                                                                   | Sq. Ft. Signage Allowed on Parcel:  Building 270 Sq. Ft.                                                                                                                                                                                      |  |  |
| Total Existing:                                                                                                                                                                                                                                                                                                                                                                                                                                                                                                                                                                                                                                                                                                                                                                                                                                                                                                                                                                                                                                                                                                                                                                                                                                                                                                                                                                                                                                                                                                                                                                                                                                                                                                                                                                                                                                                                                                                                                                                                                                                                                                                | Sq. Ft. Free-Standing 300 Sq. Ft.  Sq. Ft. Total Allowed: 300 Sq. Ft.                                                                                                                                                                         |  |  |
| comments: 54 & Sign replacing existing 49& Sign                                                                                                                                                                                                                                                                                                                                                                                                                                                                                                                                                                                                                                                                                                                                                                                                                                                                                                                                                                                                                                                                                                                                                                                                                                                                                                                                                                                                                                                                                                                                                                                                                                                                                                                                                                                                                                                                                                                                                                                                                                                                                |                                                                                                                                                                                                                                               |  |  |
| NOTE: No sign may exceed 300 square feet. A separate sign clearance is required for each sign. Attach a sketch, to scale, of proposed and existing signage including types, dimensions and lettering. Attach a plot plan, to scale, showing: abutting streets, alleys, easements, driveways, encroachments, property lines, distances from existing buildings to proposed signs and required setbacks. A SEPARATE PERMIT FROM THE BUILDING DEPARTMENT IS ALSO REQUIRED.                                                                                                                                                                                                                                                                                                                                                                                                                                                                                                                                                                                                                                                                                                                                                                                                                                                                                                                                                                                                                                                                                                                                                                                                                                                                                                                                                                                                                                                                                                                                                                                                                                                        |                                                                                                                                                                                                                                               |  |  |
| I hereby attest that the information on this form and the attached sker beautiful beau | Community Development Approval  Date                                                                                                                                                                                                          |  |  |
| (White: Community Development) (Canary: Applicant)                                                                                                                                                                                                                                                                                                                                                                                                                                                                                                                                                                                                                                                                                                                                                                                                                                                                                                                                                                                                                                                                                                                                                                                                                                                                                                                                                                                                                                                                                                                                                                                                                                                                                                                                                                                                                                                                                                                                                                                                                                                                             | (Pink: Building Dent) (Goldenrod: Code Enforcement)                                                                                                                                                                                           |  |  |

| TAX SCHEDULE <u>AGUS-054-00-025</u> BUSINESS NAME <u>MESA MACK</u>                                                                                                                                                                                                                                                                                                                                                                                                                                                                                                                                                                                                                                                                                                                                                                                                                                                                                                                                                                                                                                                                                                                                                                                                                                                                                                                                                                                                                                                                                                                                                                                                                                                                                                                                                                                                                                                                                                                                                                                                                                                             | CONTRACTOR Buds signs LICENSE NO. 2040162                                                                                                                                                                     |  |
|--------------------------------------------------------------------------------------------------------------------------------------------------------------------------------------------------------------------------------------------------------------------------------------------------------------------------------------------------------------------------------------------------------------------------------------------------------------------------------------------------------------------------------------------------------------------------------------------------------------------------------------------------------------------------------------------------------------------------------------------------------------------------------------------------------------------------------------------------------------------------------------------------------------------------------------------------------------------------------------------------------------------------------------------------------------------------------------------------------------------------------------------------------------------------------------------------------------------------------------------------------------------------------------------------------------------------------------------------------------------------------------------------------------------------------------------------------------------------------------------------------------------------------------------------------------------------------------------------------------------------------------------------------------------------------------------------------------------------------------------------------------------------------------------------------------------------------------------------------------------------------------------------------------------------------------------------------------------------------------------------------------------------------------------------------------------------------------------------------------------------------|---------------------------------------------------------------------------------------------------------------------------------------------------------------------------------------------------------------|--|
| STREET ADDRESS 2394 Hwy 6 550                                                                                                                                                                                                                                                                                                                                                                                                                                                                                                                                                                                                                                                                                                                                                                                                                                                                                                                                                                                                                                                                                                                                                                                                                                                                                                                                                                                                                                                                                                                                                                                                                                                                                                                                                                                                                                                                                                                                                                                                                                                                                                  | ADDRESS 1055 Ute                                                                                                                                                                                              |  |
| PROPERTY OWNER                                                                                                                                                                                                                                                                                                                                                                                                                                                                                                                                                                                                                                                                                                                                                                                                                                                                                                                                                                                                                                                                                                                                                                                                                                                                                                                                                                                                                                                                                                                                                                                                                                                                                                                                                                                                                                                                                                                                                                                                                                                                                                                 | TELEPHONE NO. $245-7700$                                                                                                                                                                                      |  |
| OWNER ADDRESS                                                                                                                                                                                                                                                                                                                                                                                                                                                                                                                                                                                                                                                                                                                                                                                                                                                                                                                                                                                                                                                                                                                                                                                                                                                                                                                                                                                                                                                                                                                                                                                                                                                                                                                                                                                                                                                                                                                                                                                                                                                                                                                  | CONTACT PERSON Eric                                                                                                                                                                                           |  |
| [ ] 2. ROOF 2 Square Feet per Lines 2 Traffic Lanes - 0.75 Square Feet per each of the square Feet per Lines 2 Traffic Lanes - 0.75 Square Feet per each of the square Feet per Lines 2 Traffic Lanes - 0.75 Square Feet per Lines 2 Traffic Lanes - 0.75 Square Feet per Lines 2 Traffic Lanes - 0.75 Square Feet per Lines 2 Traffic Lanes - 0.75 Square Feet per Lines 2 Traffic Lanes - 0.75 Square Feet per Lines 2 Traffic Lanes - 0.75 Square Feet per Lines 2 Traffic Lanes - 0.75 Square Feet per Lines 2 Traffic Lanes - 0.75 Square Feet per Lines 2 Traffic Lanes - 0.75 Square Feet per Lines 2 Traffic Lanes - 0.75 Square Feet per Lines 2 Traffic Lanes - 0.75 Square Feet per Lines 2 Traffic Lanes - 0.75 Square Feet per Lines 2 Traffic Lanes - 0.75 Square Feet per Lines 2 Traffic Lanes - 0.75 Square Feet per Lines 2 Traffic Lanes - 0.75 Square Feet per Lines 2 Traffic Lanes - 0.75 Square Feet per Lines 2 Traffic Lanes - 0.75 Square Feet per Lines 2 Traffic Lanes - 0.75 Square Feet per Lines 2 Traffic Lanes - 0.75 Square Feet per Lines 2 Traffic Lanes - 0.75 Square Feet per Lines 2 Traffic Lanes - 0.75 Square Feet per Lines 2 Traffic Lanes - 0.75 Square Feet per Lines 2 Traffic Lanes - 0.75 Square Feet per Lines 2 Traffic Lanes - 0.75 Square Feet per Lines 2 Traffic Lanes - 0.75 Square Feet per Lines 2 Traffic Lanes - 0.75 Square Feet per Lines 2 Traffic Lanes - 0.75 Square Feet per Lines 2 Traffic Lanes - 0.75 Square Feet per Lines 2 Traffic Lanes - 0.75 Square Feet per Lines 2 Traffic Lanes - 0.75 Square Feet per Lines 2 Traffic Lanes - 0.75 Square Feet per Lines 2 Traffic Lanes - 0.75 Square Feet per Lines 2 Traffic Lanes - 0.75 Square Feet per Lines 2 Traffic Lanes - 0.75 Square Feet per Lines 2 Traffic Lanes - 0.75 Square Feet per Lines 2 Traffic Lanes - 0.75 Square Feet per Lines 2 Traffic Lanes - 0.75 Square Fe | ar Foot of Building Facade ar Foot of Building Facade Square Feet x Street Frontage s - 1.5 Square Feet x Street Frontage th Linear Foot of Building Facade ements; Not > 300 Square Feet or < 15 Square Feet |  |
| [ ] Externally Illuminated [X] Internally Illumin                                                                                                                                                                                                                                                                                                                                                                                                                                                                                                                                                                                                                                                                                                                                                                                                                                                                                                                                                                                                                                                                                                                                                                                                                                                                                                                                                                                                                                                                                                                                                                                                                                                                                                                                                                                                                                                                                                                                                                                                                                                                              | nated [ ] Non-Illuminated                                                                                                                                                                                     |  |
| (1 - 5) Area of Proposed Sign: 9 Square Feet (1,2,4) Building Façade: 140 Linear Feet (1 - 4) Street Frontage: 240 Linear Feet (2 - 5) Height to Top of Sign: 11 Feet Clears (5) Distance from all Existing Off-Premise Signs within 600                                                                                                                                                                                                                                                                                                                                                                                                                                                                                                                                                                                                                                                                                                                                                                                                                                                                                                                                                                                                                                                                                                                                                                                                                                                                                                                                                                                                                                                                                                                                                                                                                                                                                                                                                                                                                                                                                       |                                                                                                                                                                                                               |  |
| EXISTING SIGNAGE/TYPE:                                                                                                                                                                                                                                                                                                                                                                                                                                                                                                                                                                                                                                                                                                                                                                                                                                                                                                                                                                                                                                                                                                                                                                                                                                                                                                                                                                                                                                                                                                                                                                                                                                                                                                                                                                                                                                                                                                                                                                                                                                                                                                         | " ● FOR OFFICE USE ONLY ●                                                                                                                                                                                     |  |
| Free-standing 20 \$, 8\$, 8\$                                                                                                                                                                                                                                                                                                                                                                                                                                                                                                                                                                                                                                                                                                                                                                                                                                                                                                                                                                                                                                                                                                                                                                                                                                                                                                                                                                                                                                                                                                                                                                                                                                                                                                                                                                                                                                                                                                                                                                                                                                                                                                  | Sq. Ft.   Signage Allowed on Parcel:                                                                                                                                                                          |  |
|                                                                                                                                                                                                                                                                                                                                                                                                                                                                                                                                                                                                                                                                                                                                                                                                                                                                                                                                                                                                                                                                                                                                                                                                                                                                                                                                                                                                                                                                                                                                                                                                                                                                                                                                                                                                                                                                                                                                                                                                                                                                                                                                | Sq. Ft. Building 280 Sq. Ft.                                                                                                                                                                                  |  |
|                                                                                                                                                                                                                                                                                                                                                                                                                                                                                                                                                                                                                                                                                                                                                                                                                                                                                                                                                                                                                                                                                                                                                                                                                                                                                                                                                                                                                                                                                                                                                                                                                                                                                                                                                                                                                                                                                                                                                                                                                                                                                                                                | Sq. Ft. Free-Standing 300 Sq. Ft.                                                                                                                                                                             |  |
| Total Existing:                                                                                                                                                                                                                                                                                                                                                                                                                                                                                                                                                                                                                                                                                                                                                                                                                                                                                                                                                                                                                                                                                                                                                                                                                                                                                                                                                                                                                                                                                                                                                                                                                                                                                                                                                                                                                                                                                                                                                                                                                                                                                                                | Sq. Ft. Total Allowed: 300 Sq. Ft.                                                                                                                                                                            |  |
| COMMENTS: 54 to sign replacion                                                                                                                                                                                                                                                                                                                                                                                                                                                                                                                                                                                                                                                                                                                                                                                                                                                                                                                                                                                                                                                                                                                                                                                                                                                                                                                                                                                                                                                                                                                                                                                                                                                                                                                                                                                                                                                                                                                                                                                                                                                                                                 | ig existing 49\$ sigh                                                                                                                                                                                         |  |
| NOTE: No sign may exceed 300 square feet. A separate sign clearance is required for each sign. Attach a sketch, to scale, of proposed and existing signage including types, dimensions and lettering. Attach a plot plan, to scale, showing: abutting streets, alleys, easements, driveways, encroachments, property lines, distances from existing buildings to proposed signs and required setbacks. A SEPARATE PERMIT FROM THE BUILDING DEPARTMENT IS ALSO REQUIRED.                                                                                                                                                                                                                                                                                                                                                                                                                                                                                                                                                                                                                                                                                                                                                                                                                                                                                                                                                                                                                                                                                                                                                                                                                                                                                                                                                                                                                                                                                                                                                                                                                                                        |                                                                                                                                                                                                               |  |
| I hereby attest that the information on this form and the attached skeeping the second of the stacked skeeping to the second of the second of the stacked skeeping to the second of the  | e 4                                                                                                                                                                                                           |  |
| (White: Community Development) (Canary: Applicant)                                                                                                                                                                                                                                                                                                                                                                                                                                                                                                                                                                                                                                                                                                                                                                                                                                                                                                                                                                                                                                                                                                                                                                                                                                                                                                                                                                                                                                                                                                                                                                                                                                                                                                                                                                                                                                                                                                                                                                                                                                                                             | (Pink: Building Dept) (Goldenrod: Code Enforcement)                                                                                                                                                           |  |