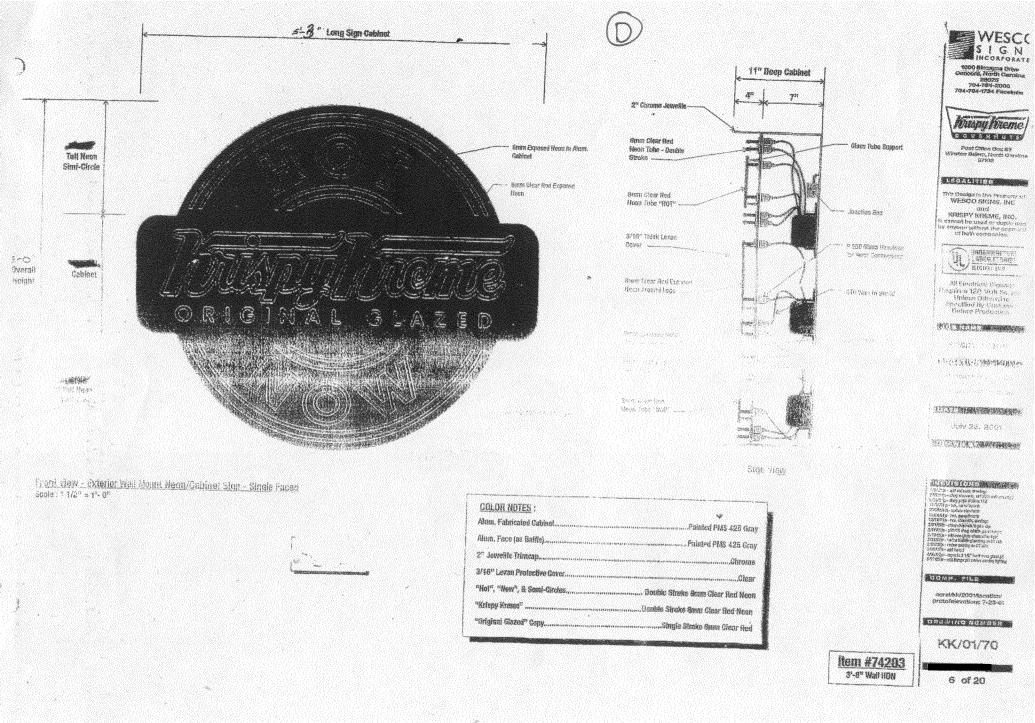

| F                                                                                                 |                                                                 |                                                                                                                                                                                                        |
|---------------------------------------------------------------------------------------------------|-----------------------------------------------------------------|--------------------------------------------------------------------------------------------------------------------------------------------------------------------------------------------------------|
| TAX SCHEDULE 2945 -00                                                                             | 12-11-025 c                                                     | ONTRACTOR Bud's Signs                                                                                                                                                                                  |
| BUSINESS NAME Krispy Krem                                                                         |                                                                 | ICENSE NO. 2040 162                                                                                                                                                                                    |
| STREET ADDRESS 24/2 Hwy                                                                           |                                                                 | DDRESS 1055 UTC                                                                                                                                                                                        |
| PROPERTY OWNER 6/92ed                                                                             |                                                                 |                                                                                                                                                                                                        |
|                                                                                                   |                                                                 | ELEPHONE NO. 245-7700                                                                                                                                                                                  |
| OWNER ADDRESS                                                                                     |                                                                 | ONTACT PERSON Eric                                                                                                                                                                                     |
| IN 1. FLUSH WALL  [ ] 2. ROOF  [ ] 3. FREE-STANDING  [ ] 4. PROJECTING  [ ] 5. OFF-PREMISE        | 0.5 Square Feet per each Li                                     | ot of Building Facade                                                                                                                                                                                  |
| [ ] Externally Illuminated                                                                        | [M Internally Illuminated                                       | [ ] Non-Illuminated                                                                                                                                                                                    |
| (1 - 5) Area of Proposed Sign: 22. (1,2,4) Building Façade: 1 1 1 1 1 1 1 1 1 1 1 1 1 1 1 1 1 1 1 | Linear Feet inear Feet Feet Clearance                           |                                                                                                                                                                                                        |
| EXISTING SIGNAGE/TYPE:                                                                            | <b>A</b>                                                        | FOR OFFICE USE ONLY                                                                                                                                                                                    |
| (Fra do 16) 40 (A)                                                                                | 75.9                                                            | O ALCO PICE USE ONE!                                                                                                                                                                                   |
| (recognition to (A)                                                                               | Sq. F                                                           | t. Signage Allowed on Parcel:                                                                                                                                                                          |
| ABH DIEN TW C-1                                                                                   | 579 2020 Sq. I                                                  | Building 214 Sq. Ft.                                                                                                                                                                                   |
| 711111 7                                                                                          |                                                                 |                                                                                                                                                                                                        |
| Hish Wall B-1                                                                                     |                                                                 | ft. Free-Standing 397,5 Sq. Ft.                                                                                                                                                                        |
| Total E                                                                                           | xisting: OOO Sq. F                                              | t. Total Allowed: 397.5 Sq. Ft.                                                                                                                                                                        |
|                                                                                                   | 155.9                                                           |                                                                                                                                                                                                        |
| COMMENTS:                                                                                         |                                                                 |                                                                                                                                                                                                        |
|                                                                                                   |                                                                 |                                                                                                                                                                                                        |
| proposed and existing signage including typ                                                       | es, dimensions and lettering. Apperty lines, distances from exi | ce is required for each sign. Attach a sketch, to scale, of Attach a plot plan, to scale, showing: abutting streets, alleys, sting buildings to proposed signs and required setbacks. A ALSO REQUIRED. |
| I hereby attest that the information on this                                                      | form and the attached sketches                                  | are true and accurate.                                                                                                                                                                                 |
| ( · R ) =                                                                                         |                                                                 | 74                                                                                                                                                                                                     |
| - we Dento                                                                                        | 3-9-04                                                          | 1 tone Hall 3/11/04                                                                                                                                                                                    |
| Applicant's Signature                                                                             | Date Cor                                                        | nmunity Development Approval Date                                                                                                                                                                      |