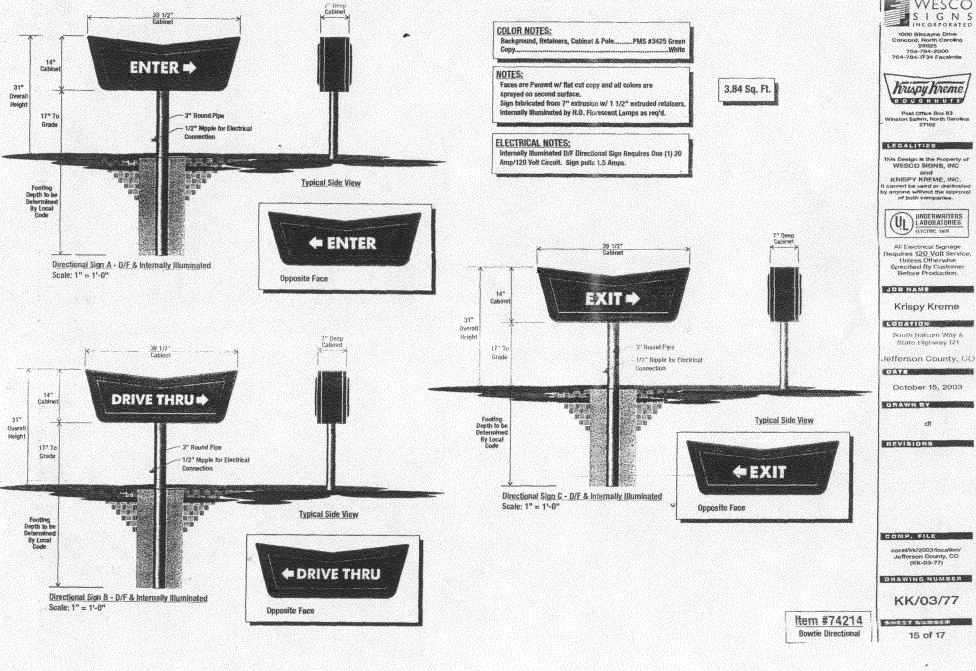

| TAX SCHEDULE 2945-092-10-025 BUSINESS NAME Krispy Kreme STREET ADDRESS 2412 Hwy 6:50 PROPERTY OWNER Glazed Investments OWNER ADDRESS                                                                                                                                                                                                                                                                                                                                                                            | CONTRACTOR Bud's 5ighs LICENSE NO. 2040162  ADDRESS 1056 Ute   TELEPHONE NO. 245-7700  CONTACT PERSON Fric                           |  |
|-----------------------------------------------------------------------------------------------------------------------------------------------------------------------------------------------------------------------------------------------------------------------------------------------------------------------------------------------------------------------------------------------------------------------------------------------------------------------------------------------------------------|--------------------------------------------------------------------------------------------------------------------------------------|--|
| [ ] 1. FLUSH WALL       2 Square Feet per Linear Foot of Building Facade         [ ] 2. ROOF       2 Square Feet per Linear Foot of Building Facade         [ ] 3. FREE-STANDING       2 Traffic Lanes - 0.75 Square Feet x Street Frontage         4 or more Traffic Lanes - 1.5 Square Feet x Street Frontage         [ ] 4. PROJECTING       0.5 Square Feet per each Linear Foot of Building Facade         [ ] 5. OFF-PREMISE       See #3 Spacing Requirements; Not > 300 Square Feet or < 15 Square Feet |                                                                                                                                      |  |
| [ ] Externally Illuminated [X Internally Illumin                                                                                                                                                                                                                                                                                                                                                                                                                                                                | ated [ ] Non-Illuminated                                                                                                             |  |
| 75.9  (1 - 5) Area of Proposed Sign: #7-#5 Square Feet  (1,2,4) Building Façade: 107 Linear Feet  (1 - 4) Street Frontage: 265 Linear Feet  (2 - 5) Height to Top of Sign: 13 Feet Cleara  (5) Distance from all Existing Off-Premise Signs within 600 I                                                                                                                                                                                                                                                        | nce to Grade: Feet Feet: Feet                                                                                                        |  |
| EXISTING SIGNAGE/TYPE:                                                                                                                                                                                                                                                                                                                                                                                                                                                                                          | of the signage Allowed on Parcel: Hwy 6450                                                                                           |  |
|                                                                                                                                                                                                                                                                                                                                                                                                                                                                                                                 | Sq. Ft. Building $\frac{214}{5}$ Sq. Ft.                                                                                             |  |
|                                                                                                                                                                                                                                                                                                                                                                                                                                                                                                                 | Sq. Ft. Free-Standing 397.5 Sq. Ft.                                                                                                  |  |
| Total Existing:                                                                                                                                                                                                                                                                                                                                                                                                                                                                                                 | Sq. Ft. Total Allowed: 397.5 Sq. Ft.                                                                                                 |  |
| COMMENTS:                                                                                                                                                                                                                                                                                                                                                                                                                                                                                                       |                                                                                                                                      |  |
| NOTE: No sign may exceed 300 square feet. A separate sign cle proposed and existing signage including types, dimensions and lettering easements, driveways, encroachments, property lines, distances from SEPARATE PERMIT FROM THE BUILDING DEPARTMENT                                                                                                                                                                                                                                                          | ng. Attach a plot plan, to scale, showing: abutting streets, alleys, n existing buildings to proposed signs and required setbacks. A |  |
| I hereby attest that the information on this form and the attached sket     3-9-04       Applicant's Signature   Date                                                                                                                                                                                                                                                                                                                                                                                           | ches are true and accurate.  And Add Add Add Add Add Add Add Approval  Community Development Approval  Date                          |  |

| . ,                                                                                                 | The state of the s |                                                                                                                                                                                 |
|-----------------------------------------------------------------------------------------------------|--------------------------------------------------------------------------------------------------------------------------------------------------------------------------------------------------------------------------------------------------------------------------------------------------------------------------------------------------------------------------------------------------------------------------------------------------------------------------------------------------------------------------------------------------------------------------------------------------------------------------------------------------------------------------------------------------------------------------------------------------------------------------------------------------------------------------------------------------------------------------------------------------------------------------------------------------------------------------------------------------------------------------------------------------------------------------------------------------------------------------------------------------------------------------------------------------------------------------------------------------------------------------------------------------------------------------------------------------------------------------------------------------------------------------------------------------------------------------------------------------------------------------------------------------------------------------------------------------------------------------------------------------------------------------------------------------------------------------------------------------------------------------------------------------------------------------------------------------------------------------------------------------------------------------------------------------------------------------------------------------------------------------------------------------------------------------------------------------------------------------------|---------------------------------------------------------------------------------------------------------------------------------------------------------------------------------|
| TAX SCHEDULE 2945-09 BUSINESS NAME Krispy K STREET ADDRESS 2412 PROPERTY OWNER G/9260 OWNER ADDRESS | reme LICENS twy 6 ε 50 ADDRE I Investments TELEPH                                                                                                                                                                                                                                                                                                                                                                                                                                                                                                                                                                                                                                                                                                                                                                                                                                                                                                                                                                                                                                                                                                                                                                                                                                                                                                                                                                                                                                                                                                                                                                                                                                                                                                                                                                                                                                                                                                                                                                                                                                                                              | ACTOR Buds Signs SENO. 2040162 SSS 1055 UTE HONE NO. 245-7700 ACT PERSON Fric                                                                                                   |
| 1. FLUSH WALL [ ] 2. ROOF [ ] 3. FREE-STANDING [ ] 4. PROJECTING [ ] 5. OFF-PREMISE                 | 2 Square Feet per Linear Foot of l<br>2 Square Feet per Linear Foot of l<br>2 Traffic Lanes - 0.75 Square Fee<br>4 or more Traffic Lanes - 1.5 Squ<br>0.5 Square Feet per each Linear F<br>See #3 Spacing Requirements; No                                                                                                                                                                                                                                                                                                                                                                                                                                                                                                                                                                                                                                                                                                                                                                                                                                                                                                                                                                                                                                                                                                                                                                                                                                                                                                                                                                                                                                                                                                                                                                                                                                                                                                                                                                                                                                                                                                     | Building Facade t x Street Frontage are Feet x Street Frontage                                                                                                                  |
| [ ] Externally Illuminated                                                                          | [X] Internally Illuminated                                                                                                                                                                                                                                                                                                                                                                                                                                                                                                                                                                                                                                                                                                                                                                                                                                                                                                                                                                                                                                                                                                                                                                                                                                                                                                                                                                                                                                                                                                                                                                                                                                                                                                                                                                                                                                                                                                                                                                                                                                                                                                     | [ ] Non-Illuminated                                                                                                                                                             |
|                                                                                                     | Linear Feet                                                                                                                                                                                                                                                                                                                                                                                                                                                                                                                                                                                                                                                                                                                                                                                                                                                                                                                                                                                                                                                                                                                                                                                                                                                                                                                                                                                                                                                                                                                                                                                                                                                                                                                                                                                                                                                                                                                                                                                                                                                                                                                    |                                                                                                                                                                                 |
|                                                                                                     |                                                                                                                                                                                                                                                                                                                                                                                                                                                                                                                                                                                                                                                                                                                                                                                                                                                                                                                                                                                                                                                                                                                                                                                                                                                                                                                                                                                                                                                                                                                                                                                                                                                                                                                                                                                                                                                                                                                                                                                                                                                                                                                                |                                                                                                                                                                                 |
| EXISTING SIGNAGE/TYPE:  Free-5/Finding (A)                                                          | <u>75.9</u> Sq. Ft.                                                                                                                                                                                                                                                                                                                                                                                                                                                                                                                                                                                                                                                                                                                                                                                                                                                                                                                                                                                                                                                                                                                                                                                                                                                                                                                                                                                                                                                                                                                                                                                                                                                                                                                                                                                                                                                                                                                                                                                                                                                                                                            | Signage Allowed on Parcel: Hwy (1)                                                                                                                                              |
| J                                                                                                   | Sq. Ft.                                                                                                                                                                                                                                                                                                                                                                                                                                                                                                                                                                                                                                                                                                                                                                                                                                                                                                                                                                                                                                                                                                                                                                                                                                                                                                                                                                                                                                                                                                                                                                                                                                                                                                                                                                                                                                                                                                                                                                                                                                                                                                                        | Building $214$ Sq. Ft.                                                                                                                                                          |
|                                                                                                     | Sq. Ft.                                                                                                                                                                                                                                                                                                                                                                                                                                                                                                                                                                                                                                                                                                                                                                                                                                                                                                                                                                                                                                                                                                                                                                                                                                                                                                                                                                                                                                                                                                                                                                                                                                                                                                                                                                                                                                                                                                                                                                                                                                                                                                                        | Free-Standing 397. 5 Sq. Ft.                                                                                                                                                    |
| Tota                                                                                                | Existing: 75.9 Sq. Ft.                                                                                                                                                                                                                                                                                                                                                                                                                                                                                                                                                                                                                                                                                                                                                                                                                                                                                                                                                                                                                                                                                                                                                                                                                                                                                                                                                                                                                                                                                                                                                                                                                                                                                                                                                                                                                                                                                                                                                                                                                                                                                                         | Total Allowed: 397. S sq. Ft.                                                                                                                                                   |
| COMMENTS:                                                                                           |                                                                                                                                                                                                                                                                                                                                                                                                                                                                                                                                                                                                                                                                                                                                                                                                                                                                                                                                                                                                                                                                                                                                                                                                                                                                                                                                                                                                                                                                                                                                                                                                                                                                                                                                                                                                                                                                                                                                                                                                                                                                                                                                |                                                                                                                                                                                 |
| proposed and existing signage including                                                             | types, dimensions and lettering. Attach property lines, distances from existing                                                                                                                                                                                                                                                                                                                                                                                                                                                                                                                                                                                                                                                                                                                                                                                                                                                                                                                                                                                                                                                                                                                                                                                                                                                                                                                                                                                                                                                                                                                                                                                                                                                                                                                                                                                                                                                                                                                                                                                                                                                | required for each sign. Attach a sketch, to scale, of a plot plan, to scale, showing: abutting streets, alleys, buildings to proposed signs and required setbacks. A PREQUIRED. |
| I hereby attest that the information on t                                                           | his form and the attached sketches are t                                                                                                                                                                                                                                                                                                                                                                                                                                                                                                                                                                                                                                                                                                                                                                                                                                                                                                                                                                                                                                                                                                                                                                                                                                                                                                                                                                                                                                                                                                                                                                                                                                                                                                                                                                                                                                                                                                                                                                                                                                                                                       | rue and accurate.                                                                                                                                                               |
| Applicant's Signature                                                                               | Date Commu                                                                                                                                                                                                                                                                                                                                                                                                                                                                                                                                                                                                                                                                                                                                                                                                                                                                                                                                                                                                                                                                                                                                                                                                                                                                                                                                                                                                                                                                                                                                                                                                                                                                                                                                                                                                                                                                                                                                                                                                                                                                                                                     | ity Development Approval  Date                                                                                                                                                  |
| (White: Community Development)                                                                      | (Canary: Applicant) (Pink: B                                                                                                                                                                                                                                                                                                                                                                                                                                                                                                                                                                                                                                                                                                                                                                                                                                                                                                                                                                                                                                                                                                                                                                                                                                                                                                                                                                                                                                                                                                                                                                                                                                                                                                                                                                                                                                                                                                                                                                                                                                                                                                   | uilding Dept) (Goldenrod: Code Enforcement)                                                                                                                                     |

(Goldenrod: Code Enforcement)

|                                                                                                                                                            |                                                                                                                                                                                                                    | <del></del>                                                                                                                                                                   |  |
|------------------------------------------------------------------------------------------------------------------------------------------------------------|--------------------------------------------------------------------------------------------------------------------------------------------------------------------------------------------------------------------|-------------------------------------------------------------------------------------------------------------------------------------------------------------------------------|--|
| TAX SCHEDULE 2945-09.                                                                                                                                      | 1 10 025 CONTR                                                                                                                                                                                                     | ACTOR Buds Signs                                                                                                                                                              |  |
| BUSINESS NAME Krispy Kren                                                                                                                                  |                                                                                                                                                                                                                    | ENO. 2040/62                                                                                                                                                                  |  |
| STREET ADDRESS 24/2 Hwy                                                                                                                                    |                                                                                                                                                                                                                    |                                                                                                                                                                               |  |
| PROPERTY OWNER 6/9 Red                                                                                                                                     | - · · · · · · · · · · · · · · · · · · ·                                                                                                                                                                            | IONE NO. 245 - 7700                                                                                                                                                           |  |
| OWNER ADDRESS                                                                                                                                              |                                                                                                                                                                                                                    | CT PERSON Eric                                                                                                                                                                |  |
| 1. FLUSH WALL 2. ROOF 3. FREE-STANDING 4. PROJECTING 5. OFF-PREMISE                                                                                        | 2 Square Feet per Linear Foot of E<br>2 Square Feet per Linear Foot of E<br>2 Traffic Lanes - 0.75 Square Feet<br>4 or more Traffic Lanes - 1.5 Square Feet per each Linear Fo<br>See #3 Spacing Requirements; Not | x Street Frontage tree Feet x Street Frontage                                                                                                                                 |  |
| [ ] Externally Illuminated                                                                                                                                 | Internally Illuminated                                                                                                                                                                                             | [ ] Non-Illuminated                                                                                                                                                           |  |
| (1 - 4) Street Frontage: 265 L<br>(2 - 5) Height to Top of Sign: 18                                                                                        | Linear Feet inear Feet                                                                                                                                                                                             | de:Feet<br>Feet                                                                                                                                                               |  |
| EXISTING SIGNAGE/TYPE:                                                                                                                                     |                                                                                                                                                                                                                    | ■ FOR OFFICE USE ONLY ●                                                                                                                                                       |  |
| Free- olynding                                                                                                                                             | <u>75.9</u> sq. Ft.                                                                                                                                                                                                | Signage Allowed on Parcel: Hung (ed 50)                                                                                                                                       |  |
| Flush wall B a my                                                                                                                                          | 22. 5q. Ft.                                                                                                                                                                                                        | Building 214 Sq. Ft.                                                                                                                                                          |  |
|                                                                                                                                                            | Sq. Ft.                                                                                                                                                                                                            | Free-Standing 3975 Sq. Ft.                                                                                                                                                    |  |
| Total E                                                                                                                                                    | xisting: 98 Sq. Ft.                                                                                                                                                                                                | Total Allowed: 397.5 Sq. Ft.                                                                                                                                                  |  |
| COMMENTS:                                                                                                                                                  |                                                                                                                                                                                                                    |                                                                                                                                                                               |  |
| COMMENTS:                                                                                                                                                  |                                                                                                                                                                                                                    | · · · · · · · · · · · · · · · · · · ·                                                                                                                                         |  |
| NOTE: No sign may exceed 300 square proposed and existing signage including type                                                                           | pes, dimensions and lettering. Attach operty lines, distances from existing b                                                                                                                                      | equired for each sign. Attach a sketch, to scale, of a plot plan, to scale, showing: abutting streets, alleys, buildings to proposed signs and required setbacks. A REQUIRED. |  |
| NOTE: No sign may exceed 300 square proposed and existing signage including type easements, driveways, encroachments, pro-                                 | pes, dimensions and lettering. Attach operty lines, distances from existing to LDING DEPARTMENT IS ALSO                                                                                                            | a plot plan, to scale, showing: abutting streets, alleys, puildings to proposed signs and required setbacks. <b>A REQUIRED.</b>                                               |  |
| NOTE: No sign may exceed 300 square proposed and existing signage including type easements, driveways, encroachments, proseparate PERMIT FROM THE BUILDING | pes, dimensions and lettering. Attach operty lines, distances from existing to LDING DEPARTMENT IS ALSO                                                                                                            | a plot plan, to scale, showing: abutting streets, alleys, puildings to proposed signs and required setbacks. <b>A REQUIRED.</b>                                               |  |

| F                                                                                                 |                                                                 |                                                                                                                                                                                                        |
|---------------------------------------------------------------------------------------------------|-----------------------------------------------------------------|--------------------------------------------------------------------------------------------------------------------------------------------------------------------------------------------------------|
| TAX SCHEDULE 2945 -00                                                                             | 12-11-025 c                                                     | ONTRACTOR Bud's Signs                                                                                                                                                                                  |
| BUSINESS NAME Krispy Krem                                                                         |                                                                 | ICENSE NO. 2040 162                                                                                                                                                                                    |
| STREET ADDRESS 24/2 Hwy                                                                           |                                                                 | DDRESS 1055 UTC                                                                                                                                                                                        |
| PROPERTY OWNER 6/92ed                                                                             |                                                                 |                                                                                                                                                                                                        |
|                                                                                                   |                                                                 | ELEPHONE NO. 245-7700                                                                                                                                                                                  |
| OWNER ADDRESS                                                                                     |                                                                 | ONTACT PERSON Eric                                                                                                                                                                                     |
| IN 1. FLUSH WALL  [ ] 2. ROOF  [ ] 3. FREE-STANDING  [ ] 4. PROJECTING  [ ] 5. OFF-PREMISE        | 0.5 Square Feet per each Li                                     | ot of Building Facade                                                                                                                                                                                  |
| [ ] Externally Illuminated                                                                        | [M Internally Illuminated                                       | [ ] Non-Illuminated                                                                                                                                                                                    |
| (1 - 5) Area of Proposed Sign: 22. (1,2,4) Building Façade: 1 1 1 1 1 1 1 1 1 1 1 1 1 1 1 1 1 1 1 | Linear Feet inear Feet Feet Clearance                           |                                                                                                                                                                                                        |
| EXISTING SIGNAGE/TYPE:                                                                            | <b>A</b>                                                        | FOR OFFICE USE ONLY                                                                                                                                                                                    |
| (Fra do 16) 40 (A)                                                                                | 75.9                                                            | O ALCO PICE USE ONE!                                                                                                                                                                                   |
| (recognition to (A)                                                                               | Sq. F                                                           | t. Signage Allowed on Parcel:                                                                                                                                                                          |
| ABH DIEN TW C-1                                                                                   | 579 2020 Sq. I                                                  | Building 214 Sq. Ft.                                                                                                                                                                                   |
| 711111 7                                                                                          |                                                                 |                                                                                                                                                                                                        |
| Hish Wall B-1                                                                                     |                                                                 | ft. Free-Standing 397,5 Sq. Ft.                                                                                                                                                                        |
| Total E                                                                                           | xisting: OOO Sq. F                                              | t. Total Allowed: 397.5 Sq. Ft.                                                                                                                                                                        |
|                                                                                                   | 155.9                                                           |                                                                                                                                                                                                        |
| COMMENTS:                                                                                         |                                                                 |                                                                                                                                                                                                        |
|                                                                                                   |                                                                 |                                                                                                                                                                                                        |
| proposed and existing signage including typ                                                       | es, dimensions and lettering. Apperty lines, distances from exi | ce is required for each sign. Attach a sketch, to scale, of Attach a plot plan, to scale, showing: abutting streets, alleys, sting buildings to proposed signs and required setbacks. A ALSO REQUIRED. |
| I hereby attest that the information on this                                                      | form and the attached sketches                                  | are true and accurate.                                                                                                                                                                                 |
| ( · R ) =                                                                                         |                                                                 | 74                                                                                                                                                                                                     |
| - we Dento                                                                                        | 3-9-04                                                          | 1 tone Hall 3/11/04                                                                                                                                                                                    |
| Applicant's Signature                                                                             | Date Cor                                                        | nmunity Development Approval Date                                                                                                                                                                      |