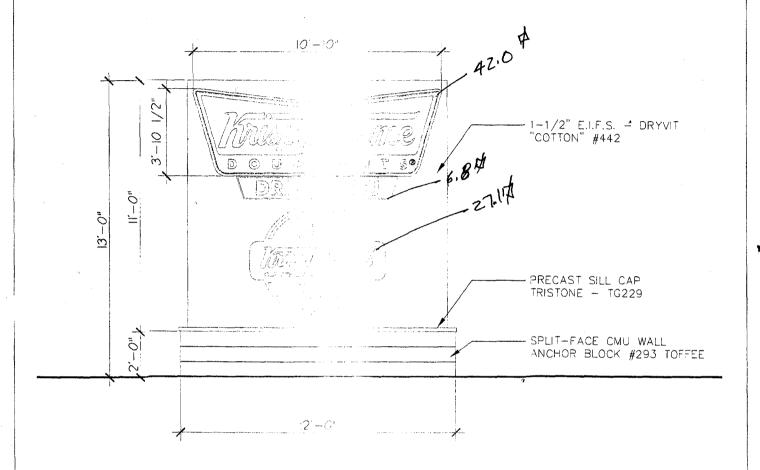

| TAX SCHEDULE 2945-092-10-025 BUSINESS NAME Krispy Kreme STREET ADDRESS 2412 Hwy 6:50 PROPERTY OWNER Glazed Investments OWNER ADDRESS                                                                                                                                                                                                                                                                                                                                                                            | CONTRACTOR Bud's 5ighs LICENSE NO. 2040162  ADDRESS 1056 Ute   TELEPHONE NO. 245-7700  CONTACT PERSON Fric                           |  |
|-----------------------------------------------------------------------------------------------------------------------------------------------------------------------------------------------------------------------------------------------------------------------------------------------------------------------------------------------------------------------------------------------------------------------------------------------------------------------------------------------------------------|--------------------------------------------------------------------------------------------------------------------------------------|--|
| [ ] 1. FLUSH WALL       2 Square Feet per Linear Foot of Building Facade         [ ] 2. ROOF       2 Square Feet per Linear Foot of Building Facade         [ ] 3. FREE-STANDING       2 Traffic Lanes - 0.75 Square Feet x Street Frontage         4 or more Traffic Lanes - 1.5 Square Feet x Street Frontage         [ ] 4. PROJECTING       0.5 Square Feet per each Linear Foot of Building Facade         [ ] 5. OFF-PREMISE       See #3 Spacing Requirements; Not > 300 Square Feet or < 15 Square Feet |                                                                                                                                      |  |
| [ ] Externally Illuminated [X Internally Illumin                                                                                                                                                                                                                                                                                                                                                                                                                                                                | ated [ ] Non-Illuminated                                                                                                             |  |
| 75.9  (1 - 5) Area of Proposed Sign: #7-#5 Square Feet  (1,2,4) Building Façade: 107 Linear Feet  (1 - 4) Street Frontage: 265 Linear Feet  (2 - 5) Height to Top of Sign: 13 Feet Cleara  (5) Distance from all Existing Off-Premise Signs within 600 I                                                                                                                                                                                                                                                        | nce to Grade: Feet Feet: Feet                                                                                                        |  |
| EXISTING SIGNAGE/TYPE:                                                                                                                                                                                                                                                                                                                                                                                                                                                                                          | of the signage Allowed on Parcel: Hwy 6450                                                                                           |  |
|                                                                                                                                                                                                                                                                                                                                                                                                                                                                                                                 | Sq. Ft. Building $\frac{214}{5}$ Sq. Ft.                                                                                             |  |
|                                                                                                                                                                                                                                                                                                                                                                                                                                                                                                                 | Sq. Ft. Free-Standing 397.5 Sq. Ft.                                                                                                  |  |
| Total Existing:                                                                                                                                                                                                                                                                                                                                                                                                                                                                                                 | Sq. Ft. Total Allowed: 397.5 Sq. Ft.                                                                                                 |  |
| COMMENTS:                                                                                                                                                                                                                                                                                                                                                                                                                                                                                                       |                                                                                                                                      |  |
| NOTE: No sign may exceed 300 square feet. A separate sign cle proposed and existing signage including types, dimensions and lettering easements, driveways, encroachments, property lines, distances from SEPARATE PERMIT FROM THE BUILDING DEPARTMENT                                                                                                                                                                                                                                                          | ng. Attach a plot plan, to scale, showing: abutting streets, alleys, n existing buildings to proposed signs and required setbacks. A |  |
| I hereby attest that the information on this form and the attached sket     3-9-04       Applicant's Signature   Date                                                                                                                                                                                                                                                                                                                                                                                           | ches are true and accurate.  And Add Add Add Add Add Add Add Approval  Community Development Approval  Date                          |  |

| . ,                                                                                                 | The state of the s |                                                                                                                                                                                 |
|-----------------------------------------------------------------------------------------------------|--------------------------------------------------------------------------------------------------------------------------------------------------------------------------------------------------------------------------------------------------------------------------------------------------------------------------------------------------------------------------------------------------------------------------------------------------------------------------------------------------------------------------------------------------------------------------------------------------------------------------------------------------------------------------------------------------------------------------------------------------------------------------------------------------------------------------------------------------------------------------------------------------------------------------------------------------------------------------------------------------------------------------------------------------------------------------------------------------------------------------------------------------------------------------------------------------------------------------------------------------------------------------------------------------------------------------------------------------------------------------------------------------------------------------------------------------------------------------------------------------------------------------------------------------------------------------------------------------------------------------------------------------------------------------------------------------------------------------------------------------------------------------------------------------------------------------------------------------------------------------------------------------------------------------------------------------------------------------------------------------------------------------------------------------------------------------------------------------------------------------------|---------------------------------------------------------------------------------------------------------------------------------------------------------------------------------|
| TAX SCHEDULE 2945-09 BUSINESS NAME Krispy K STREET ADDRESS 2412 PROPERTY OWNER G/9260 OWNER ADDRESS | reme LICENS twy 6 ε 50 ADDRE I Investments TELEPH                                                                                                                                                                                                                                                                                                                                                                                                                                                                                                                                                                                                                                                                                                                                                                                                                                                                                                                                                                                                                                                                                                                                                                                                                                                                                                                                                                                                                                                                                                                                                                                                                                                                                                                                                                                                                                                                                                                                                                                                                                                                              | ACTOR Buds Signs SENO. 2040162 SSS 1055 UTE HONE NO. 245-7700 ACT PERSON Fric                                                                                                   |
| 1. FLUSH WALL [ ] 2. ROOF [ ] 3. FREE-STANDING [ ] 4. PROJECTING [ ] 5. OFF-PREMISE                 | 2 Square Feet per Linear Foot of l<br>2 Square Feet per Linear Foot of l<br>2 Traffic Lanes - 0.75 Square Fee<br>4 or more Traffic Lanes - 1.5 Squ<br>0.5 Square Feet per each Linear F<br>See #3 Spacing Requirements; No                                                                                                                                                                                                                                                                                                                                                                                                                                                                                                                                                                                                                                                                                                                                                                                                                                                                                                                                                                                                                                                                                                                                                                                                                                                                                                                                                                                                                                                                                                                                                                                                                                                                                                                                                                                                                                                                                                     | Building Facade t x Street Frontage are Feet x Street Frontage                                                                                                                  |
| [ ] Externally Illuminated                                                                          | [X] Internally Illuminated                                                                                                                                                                                                                                                                                                                                                                                                                                                                                                                                                                                                                                                                                                                                                                                                                                                                                                                                                                                                                                                                                                                                                                                                                                                                                                                                                                                                                                                                                                                                                                                                                                                                                                                                                                                                                                                                                                                                                                                                                                                                                                     | [ ] Non-Illuminated                                                                                                                                                             |
|                                                                                                     | Linear Feet                                                                                                                                                                                                                                                                                                                                                                                                                                                                                                                                                                                                                                                                                                                                                                                                                                                                                                                                                                                                                                                                                                                                                                                                                                                                                                                                                                                                                                                                                                                                                                                                                                                                                                                                                                                                                                                                                                                                                                                                                                                                                                                    |                                                                                                                                                                                 |
|                                                                                                     |                                                                                                                                                                                                                                                                                                                                                                                                                                                                                                                                                                                                                                                                                                                                                                                                                                                                                                                                                                                                                                                                                                                                                                                                                                                                                                                                                                                                                                                                                                                                                                                                                                                                                                                                                                                                                                                                                                                                                                                                                                                                                                                                |                                                                                                                                                                                 |
| EXISTING SIGNAGE/TYPE:  Free-5/Finding (A)                                                          | <u>75.9</u> Sq. Ft.                                                                                                                                                                                                                                                                                                                                                                                                                                                                                                                                                                                                                                                                                                                                                                                                                                                                                                                                                                                                                                                                                                                                                                                                                                                                                                                                                                                                                                                                                                                                                                                                                                                                                                                                                                                                                                                                                                                                                                                                                                                                                                            | Signage Allowed on Parcel: Hwy (1)                                                                                                                                              |
| J                                                                                                   | Sq. Ft.                                                                                                                                                                                                                                                                                                                                                                                                                                                                                                                                                                                                                                                                                                                                                                                                                                                                                                                                                                                                                                                                                                                                                                                                                                                                                                                                                                                                                                                                                                                                                                                                                                                                                                                                                                                                                                                                                                                                                                                                                                                                                                                        | Building $214$ Sq. Ft.                                                                                                                                                          |
|                                                                                                     | Sq. Ft.                                                                                                                                                                                                                                                                                                                                                                                                                                                                                                                                                                                                                                                                                                                                                                                                                                                                                                                                                                                                                                                                                                                                                                                                                                                                                                                                                                                                                                                                                                                                                                                                                                                                                                                                                                                                                                                                                                                                                                                                                                                                                                                        | Free-Standing 397. 5 Sq. Ft.                                                                                                                                                    |
| Tota                                                                                                | Existing: 75.9 Sq. Ft.                                                                                                                                                                                                                                                                                                                                                                                                                                                                                                                                                                                                                                                                                                                                                                                                                                                                                                                                                                                                                                                                                                                                                                                                                                                                                                                                                                                                                                                                                                                                                                                                                                                                                                                                                                                                                                                                                                                                                                                                                                                                                                         | Total Allowed: 397. S sq. Ft.                                                                                                                                                   |
| COMMENTS:                                                                                           |                                                                                                                                                                                                                                                                                                                                                                                                                                                                                                                                                                                                                                                                                                                                                                                                                                                                                                                                                                                                                                                                                                                                                                                                                                                                                                                                                                                                                                                                                                                                                                                                                                                                                                                                                                                                                                                                                                                                                                                                                                                                                                                                |                                                                                                                                                                                 |
| proposed and existing signage including                                                             | types, dimensions and lettering. Attach property lines, distances from existing                                                                                                                                                                                                                                                                                                                                                                                                                                                                                                                                                                                                                                                                                                                                                                                                                                                                                                                                                                                                                                                                                                                                                                                                                                                                                                                                                                                                                                                                                                                                                                                                                                                                                                                                                                                                                                                                                                                                                                                                                                                | required for each sign. Attach a sketch, to scale, of a plot plan, to scale, showing: abutting streets, alleys, buildings to proposed signs and required setbacks. A PREQUIRED. |
| I hereby attest that the information on t                                                           | his form and the attached sketches are t                                                                                                                                                                                                                                                                                                                                                                                                                                                                                                                                                                                                                                                                                                                                                                                                                                                                                                                                                                                                                                                                                                                                                                                                                                                                                                                                                                                                                                                                                                                                                                                                                                                                                                                                                                                                                                                                                                                                                                                                                                                                                       | rue and accurate.                                                                                                                                                               |
| Applicant's Signature                                                                               | Date Commu                                                                                                                                                                                                                                                                                                                                                                                                                                                                                                                                                                                                                                                                                                                                                                                                                                                                                                                                                                                                                                                                                                                                                                                                                                                                                                                                                                                                                                                                                                                                                                                                                                                                                                                                                                                                                                                                                                                                                                                                                                                                                                                     | ity Development Approval  Date                                                                                                                                                  |
| (White: Community Development)                                                                      | (Canary: Applicant) (Pink: B                                                                                                                                                                                                                                                                                                                                                                                                                                                                                                                                                                                                                                                                                                                                                                                                                                                                                                                                                                                                                                                                                                                                                                                                                                                                                                                                                                                                                                                                                                                                                                                                                                                                                                                                                                                                                                                                                                                                                                                                                                                                                                   | uilding Dept) (Goldenrod: Code Enforcement)                                                                                                                                     |

(Goldenrod: Code Enforcement)

|                                                                                                                                                            |                                                                                                                                                                                                                    | <del></del>                                                                                                                                                                   |  |
|------------------------------------------------------------------------------------------------------------------------------------------------------------|--------------------------------------------------------------------------------------------------------------------------------------------------------------------------------------------------------------------|-------------------------------------------------------------------------------------------------------------------------------------------------------------------------------|--|
| TAX SCHEDULE 2945-09.                                                                                                                                      | 1 10 025 CONTR                                                                                                                                                                                                     | ACTOR Buds Signs                                                                                                                                                              |  |
| BUSINESS NAME Krispy Kren                                                                                                                                  |                                                                                                                                                                                                                    | ENO. 2040/62                                                                                                                                                                  |  |
| STREET ADDRESS 24/2 Hwy                                                                                                                                    |                                                                                                                                                                                                                    |                                                                                                                                                                               |  |
| PROPERTY OWNER 6/9 Red                                                                                                                                     | - · · · · · · · · · · · · · · · · · · ·                                                                                                                                                                            | IONE NO. 245 - 7700                                                                                                                                                           |  |
| OWNER ADDRESS                                                                                                                                              |                                                                                                                                                                                                                    | CT PERSON Eric                                                                                                                                                                |  |
| 1. FLUSH WALL 2. ROOF 3. FREE-STANDING 4. PROJECTING 5. OFF-PREMISE                                                                                        | 2 Square Feet per Linear Foot of E<br>2 Square Feet per Linear Foot of E<br>2 Traffic Lanes - 0.75 Square Feet<br>4 or more Traffic Lanes - 1.5 Square Feet per each Linear Fo<br>See #3 Spacing Requirements; Not | x Street Frontage tree Feet x Street Frontage                                                                                                                                 |  |
| [ ] Externally Illuminated                                                                                                                                 | Internally Illuminated                                                                                                                                                                                             | [ ] Non-Illuminated                                                                                                                                                           |  |
| (1 - 4) Street Frontage: 265 L<br>(2 - 5) Height to Top of Sign: 18                                                                                        | Linear Feet inear Feet                                                                                                                                                                                             | de:Feet<br>Feet                                                                                                                                                               |  |
| EXISTING SIGNAGE/TYPE:                                                                                                                                     |                                                                                                                                                                                                                    | ■ FOR OFFICE USE ONLY ●                                                                                                                                                       |  |
| Free- olynding                                                                                                                                             | <u>75.9</u> sq. Ft.                                                                                                                                                                                                | Signage Allowed on Parcel: Hung (ed 50)                                                                                                                                       |  |
| Flush wall B a my                                                                                                                                          | 22. 5q. Ft.                                                                                                                                                                                                        | Building 214 Sq. Ft.                                                                                                                                                          |  |
|                                                                                                                                                            | Sq. Ft.                                                                                                                                                                                                            | Free-Standing 3975 Sq. Ft.                                                                                                                                                    |  |
| Total E                                                                                                                                                    | xisting: 98 Sq. Ft.                                                                                                                                                                                                | Total Allowed: 397.5 Sq. Ft.                                                                                                                                                  |  |
| COMMENTS:                                                                                                                                                  |                                                                                                                                                                                                                    |                                                                                                                                                                               |  |
| COMMENTS:                                                                                                                                                  |                                                                                                                                                                                                                    | · · · · · · · · · · · · · · · · · · ·                                                                                                                                         |  |
| NOTE: No sign may exceed 300 square proposed and existing signage including type                                                                           | pes, dimensions and lettering. Attach operty lines, distances from existing b                                                                                                                                      | equired for each sign. Attach a sketch, to scale, of a plot plan, to scale, showing: abutting streets, alleys, buildings to proposed signs and required setbacks. A REQUIRED. |  |
| NOTE: No sign may exceed 300 square proposed and existing signage including type easements, driveways, encroachments, pro-                                 | pes, dimensions and lettering. Attach operty lines, distances from existing to LDING DEPARTMENT IS ALSO                                                                                                            | a plot plan, to scale, showing: abutting streets, alleys, puildings to proposed signs and required setbacks. <b>A REQUIRED.</b>                                               |  |
| NOTE: No sign may exceed 300 square proposed and existing signage including type easements, driveways, encroachments, proseparate PERMIT FROM THE BUILDING | pes, dimensions and lettering. Attach operty lines, distances from existing to LDING DEPARTMENT IS ALSO                                                                                                            | a plot plan, to scale, showing: abutting streets, alleys, puildings to proposed signs and required setbacks. <b>A REQUIRED.</b>                                               |  |

| F                                                                                                 |                                                                 |                                                                                                                                                                                                        |
|---------------------------------------------------------------------------------------------------|-----------------------------------------------------------------|--------------------------------------------------------------------------------------------------------------------------------------------------------------------------------------------------------|
| TAX SCHEDULE 2945 -00                                                                             | 12-11-025 c                                                     | ONTRACTOR Bud's Signs                                                                                                                                                                                  |
| BUSINESS NAME Krispy Krem                                                                         |                                                                 | ICENSE NO. 2040 162                                                                                                                                                                                    |
| STREET ADDRESS 24/2 Hwy                                                                           |                                                                 | DDRESS 1055 UTC                                                                                                                                                                                        |
| PROPERTY OWNER 6/92ed                                                                             |                                                                 |                                                                                                                                                                                                        |
|                                                                                                   |                                                                 | ELEPHONE NO. 245-7700                                                                                                                                                                                  |
| OWNER ADDRESS                                                                                     |                                                                 | ONTACT PERSON Eric                                                                                                                                                                                     |
| IN 1. FLUSH WALL  [ ] 2. ROOF  [ ] 3. FREE-STANDING  [ ] 4. PROJECTING  [ ] 5. OFF-PREMISE        | 0.5 Square Feet per each Li                                     | ot of Building Facade                                                                                                                                                                                  |
| [ ] Externally Illuminated                                                                        | [M Internally Illuminated                                       | [ ] Non-Illuminated                                                                                                                                                                                    |
| (1 - 5) Area of Proposed Sign: 22. (1,2,4) Building Façade: 1 1 1 1 1 1 1 1 1 1 1 1 1 1 1 1 1 1 1 | Linear Feet inear Feet Feet Clearance                           |                                                                                                                                                                                                        |
| EXISTING SIGNAGE/TYPE:                                                                            | <b>A</b>                                                        | FOR OFFICE USE ONLY                                                                                                                                                                                    |
| (Fra do 16) 40 (A)                                                                                | 75.9                                                            | O ALCO PICE USE ONE!                                                                                                                                                                                   |
| (recognition to (A)                                                                               | Sq. F                                                           | t. Signage Allowed on Parcel:                                                                                                                                                                          |
| ABH DIEN TW C-1                                                                                   | 579 2020 Sq. I                                                  | Building 214 Sq. Ft.                                                                                                                                                                                   |
| 711111 7                                                                                          |                                                                 |                                                                                                                                                                                                        |
| Hish Wall B-1                                                                                     |                                                                 | ft. Free-Standing 397,5 Sq. Ft.                                                                                                                                                                        |
| Total E                                                                                           | xisting: OOO Sq. F                                              | t. Total Allowed: 397.5 Sq. Ft.                                                                                                                                                                        |
|                                                                                                   | 155.9                                                           |                                                                                                                                                                                                        |
| COMMENTS:                                                                                         |                                                                 |                                                                                                                                                                                                        |
|                                                                                                   |                                                                 |                                                                                                                                                                                                        |
| proposed and existing signage including typ                                                       | es, dimensions and lettering. Apperty lines, distances from exi | ce is required for each sign. Attach a sketch, to scale, of Attach a plot plan, to scale, showing: abutting streets, alleys, sting buildings to proposed signs and required setbacks. A ALSO REQUIRED. |
| I hereby attest that the information on this                                                      | form and the attached sketches                                  | are true and accurate.                                                                                                                                                                                 |
| ( · R ) =                                                                                         |                                                                 | 74                                                                                                                                                                                                     |
| - we Dento                                                                                        | 3-9-04                                                          | 1 tone Hall 3/11/04                                                                                                                                                                                    |
| Applicant's Signature                                                                             | Date Cor                                                        | nmunity Development Approval Date                                                                                                                                                                      |