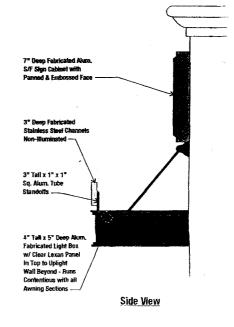

| TAX SCHEDULE 2945-092-10-025 BUSINESS NAME Krispy Kreme STREET ADDRESS 2412 Hwy 6:50 PROPERTY OWNER Glazed Investments OWNER ADDRESS                                                                                                                                                                                                                                                                                                                                                                            | CONTRACTOR Bud's 5ighs LICENSE NO. 2040162  ADDRESS 1056 Ute   TELEPHONE NO. 245-7700  CONTACT PERSON Fric                           |  |
|-----------------------------------------------------------------------------------------------------------------------------------------------------------------------------------------------------------------------------------------------------------------------------------------------------------------------------------------------------------------------------------------------------------------------------------------------------------------------------------------------------------------|--------------------------------------------------------------------------------------------------------------------------------------|--|
| [ ] 1. FLUSH WALL       2 Square Feet per Linear Foot of Building Facade         [ ] 2. ROOF       2 Square Feet per Linear Foot of Building Facade         [ ] 3. FREE-STANDING       2 Traffic Lanes - 0.75 Square Feet x Street Frontage         4 or more Traffic Lanes - 1.5 Square Feet x Street Frontage         [ ] 4. PROJECTING       0.5 Square Feet per each Linear Foot of Building Facade         [ ] 5. OFF-PREMISE       See #3 Spacing Requirements; Not > 300 Square Feet or < 15 Square Feet |                                                                                                                                      |  |
| [ ] Externally Illuminated [X Internally Illumin                                                                                                                                                                                                                                                                                                                                                                                                                                                                | ated [ ] Non-Illuminated                                                                                                             |  |
| 75.9  (1 - 5) Area of Proposed Sign: #7-#5 Square Feet  (1,2,4) Building Façade: 107 Linear Feet  (1 - 4) Street Frontage: 265 Linear Feet  (2 - 5) Height to Top of Sign: 13 Feet Cleara  (5) Distance from all Existing Off-Premise Signs within 600 I                                                                                                                                                                                                                                                        | nce to Grade: Feet Feet: Feet                                                                                                        |  |
| EXISTING SIGNAGE/TYPE:                                                                                                                                                                                                                                                                                                                                                                                                                                                                                          | of the signage Allowed on Parcel: Hwy 6450                                                                                           |  |
|                                                                                                                                                                                                                                                                                                                                                                                                                                                                                                                 | Sq. Ft. Building $\frac{214}{5}$ Sq. Ft.                                                                                             |  |
|                                                                                                                                                                                                                                                                                                                                                                                                                                                                                                                 | Sq. Ft. Free-Standing 397.5 Sq. Ft.                                                                                                  |  |
| Total Existing:                                                                                                                                                                                                                                                                                                                                                                                                                                                                                                 | Sq. Ft. Total Allowed: 397.5 Sq. Ft.                                                                                                 |  |
| COMMENTS:                                                                                                                                                                                                                                                                                                                                                                                                                                                                                                       |                                                                                                                                      |  |
| NOTE: No sign may exceed 300 square feet. A separate sign cle proposed and existing signage including types, dimensions and lettering easements, driveways, encroachments, property lines, distances from SEPARATE PERMIT FROM THE BUILDING DEPARTMENT                                                                                                                                                                                                                                                          | ng. Attach a plot plan, to scale, showing: abutting streets, alleys, n existing buildings to proposed signs and required setbacks. A |  |
| I hereby attest that the information on this form and the attached sket     3-9-04       Applicant's Signature   Date                                                                                                                                                                                                                                                                                                                                                                                           | ches are true and accurate.  And Add Add Add Add Add Add Add Approval  Community Development Approval  Date                          |  |

| . ,                                                                                                 | The state of the s |                                                                                                                                                                                 |
|-----------------------------------------------------------------------------------------------------|--------------------------------------------------------------------------------------------------------------------------------------------------------------------------------------------------------------------------------------------------------------------------------------------------------------------------------------------------------------------------------------------------------------------------------------------------------------------------------------------------------------------------------------------------------------------------------------------------------------------------------------------------------------------------------------------------------------------------------------------------------------------------------------------------------------------------------------------------------------------------------------------------------------------------------------------------------------------------------------------------------------------------------------------------------------------------------------------------------------------------------------------------------------------------------------------------------------------------------------------------------------------------------------------------------------------------------------------------------------------------------------------------------------------------------------------------------------------------------------------------------------------------------------------------------------------------------------------------------------------------------------------------------------------------------------------------------------------------------------------------------------------------------------------------------------------------------------------------------------------------------------------------------------------------------------------------------------------------------------------------------------------------------------------------------------------------------------------------------------------------------|---------------------------------------------------------------------------------------------------------------------------------------------------------------------------------|
| TAX SCHEDULE 2945-09 BUSINESS NAME Krispy K STREET ADDRESS 2412 PROPERTY OWNER G/9260 OWNER ADDRESS | reme LICENS twy 6 ε 50 ADDRE I Investments TELEPH                                                                                                                                                                                                                                                                                                                                                                                                                                                                                                                                                                                                                                                                                                                                                                                                                                                                                                                                                                                                                                                                                                                                                                                                                                                                                                                                                                                                                                                                                                                                                                                                                                                                                                                                                                                                                                                                                                                                                                                                                                                                              | ACTOR Buds Signs SENO. 2040162 SSS 1055 UTE HONE NO. 245-7700 ACT PERSON Fric                                                                                                   |
| 1. FLUSH WALL [ ] 2. ROOF [ ] 3. FREE-STANDING [ ] 4. PROJECTING [ ] 5. OFF-PREMISE                 | 2 Square Feet per Linear Foot of l<br>2 Square Feet per Linear Foot of l<br>2 Traffic Lanes - 0.75 Square Fee<br>4 or more Traffic Lanes - 1.5 Squ<br>0.5 Square Feet per each Linear F<br>See #3 Spacing Requirements; No                                                                                                                                                                                                                                                                                                                                                                                                                                                                                                                                                                                                                                                                                                                                                                                                                                                                                                                                                                                                                                                                                                                                                                                                                                                                                                                                                                                                                                                                                                                                                                                                                                                                                                                                                                                                                                                                                                     | Building Facade t x Street Frontage are Feet x Street Frontage                                                                                                                  |
| [ ] Externally Illuminated                                                                          | [X] Internally Illuminated                                                                                                                                                                                                                                                                                                                                                                                                                                                                                                                                                                                                                                                                                                                                                                                                                                                                                                                                                                                                                                                                                                                                                                                                                                                                                                                                                                                                                                                                                                                                                                                                                                                                                                                                                                                                                                                                                                                                                                                                                                                                                                     | [ ] Non-Illuminated                                                                                                                                                             |
|                                                                                                     | Linear Feet                                                                                                                                                                                                                                                                                                                                                                                                                                                                                                                                                                                                                                                                                                                                                                                                                                                                                                                                                                                                                                                                                                                                                                                                                                                                                                                                                                                                                                                                                                                                                                                                                                                                                                                                                                                                                                                                                                                                                                                                                                                                                                                    |                                                                                                                                                                                 |
|                                                                                                     |                                                                                                                                                                                                                                                                                                                                                                                                                                                                                                                                                                                                                                                                                                                                                                                                                                                                                                                                                                                                                                                                                                                                                                                                                                                                                                                                                                                                                                                                                                                                                                                                                                                                                                                                                                                                                                                                                                                                                                                                                                                                                                                                |                                                                                                                                                                                 |
| EXISTING SIGNAGE/TYPE:  Free-5/Finding (A)                                                          | <u>75.9</u> Sq. Ft.                                                                                                                                                                                                                                                                                                                                                                                                                                                                                                                                                                                                                                                                                                                                                                                                                                                                                                                                                                                                                                                                                                                                                                                                                                                                                                                                                                                                                                                                                                                                                                                                                                                                                                                                                                                                                                                                                                                                                                                                                                                                                                            | Signage Allowed on Parcel: Hwy (1)                                                                                                                                              |
| J                                                                                                   | Sq. Ft.                                                                                                                                                                                                                                                                                                                                                                                                                                                                                                                                                                                                                                                                                                                                                                                                                                                                                                                                                                                                                                                                                                                                                                                                                                                                                                                                                                                                                                                                                                                                                                                                                                                                                                                                                                                                                                                                                                                                                                                                                                                                                                                        | Building $214$ Sq. Ft.                                                                                                                                                          |
|                                                                                                     | Sq. Ft.                                                                                                                                                                                                                                                                                                                                                                                                                                                                                                                                                                                                                                                                                                                                                                                                                                                                                                                                                                                                                                                                                                                                                                                                                                                                                                                                                                                                                                                                                                                                                                                                                                                                                                                                                                                                                                                                                                                                                                                                                                                                                                                        | Free-Standing 397. 5 Sq. Ft.                                                                                                                                                    |
| Tota                                                                                                | Existing: 75.9 Sq. Ft.                                                                                                                                                                                                                                                                                                                                                                                                                                                                                                                                                                                                                                                                                                                                                                                                                                                                                                                                                                                                                                                                                                                                                                                                                                                                                                                                                                                                                                                                                                                                                                                                                                                                                                                                                                                                                                                                                                                                                                                                                                                                                                         | Total Allowed: 397. S sq. Ft.                                                                                                                                                   |
| COMMENTS:                                                                                           |                                                                                                                                                                                                                                                                                                                                                                                                                                                                                                                                                                                                                                                                                                                                                                                                                                                                                                                                                                                                                                                                                                                                                                                                                                                                                                                                                                                                                                                                                                                                                                                                                                                                                                                                                                                                                                                                                                                                                                                                                                                                                                                                |                                                                                                                                                                                 |
| proposed and existing signage including                                                             | types, dimensions and lettering. Attach property lines, distances from existing                                                                                                                                                                                                                                                                                                                                                                                                                                                                                                                                                                                                                                                                                                                                                                                                                                                                                                                                                                                                                                                                                                                                                                                                                                                                                                                                                                                                                                                                                                                                                                                                                                                                                                                                                                                                                                                                                                                                                                                                                                                | required for each sign. Attach a sketch, to scale, of a plot plan, to scale, showing: abutting streets, alleys, buildings to proposed signs and required setbacks. A PREQUIRED. |
| I hereby attest that the information on t                                                           | his form and the attached sketches are t                                                                                                                                                                                                                                                                                                                                                                                                                                                                                                                                                                                                                                                                                                                                                                                                                                                                                                                                                                                                                                                                                                                                                                                                                                                                                                                                                                                                                                                                                                                                                                                                                                                                                                                                                                                                                                                                                                                                                                                                                                                                                       | rue and accurate.                                                                                                                                                               |
| Applicant's Signature                                                                               | Date Commu                                                                                                                                                                                                                                                                                                                                                                                                                                                                                                                                                                                                                                                                                                                                                                                                                                                                                                                                                                                                                                                                                                                                                                                                                                                                                                                                                                                                                                                                                                                                                                                                                                                                                                                                                                                                                                                                                                                                                                                                                                                                                                                     | ity Development Approval  Date                                                                                                                                                  |
| (White: Community Development)                                                                      | (Canary: Applicant) (Pink: B                                                                                                                                                                                                                                                                                                                                                                                                                                                                                                                                                                                                                                                                                                                                                                                                                                                                                                                                                                                                                                                                                                                                                                                                                                                                                                                                                                                                                                                                                                                                                                                                                                                                                                                                                                                                                                                                                                                                                                                                                                                                                                   | uilding Dept) (Goldenrod: Code Enforcement)                                                                                                                                     |

(Goldenrod: Code Enforcement)

|                                                                                                                                                            |                                                                                                                                                                                                                    | <del></del>                                                                                                                                                                   |  |
|------------------------------------------------------------------------------------------------------------------------------------------------------------|--------------------------------------------------------------------------------------------------------------------------------------------------------------------------------------------------------------------|-------------------------------------------------------------------------------------------------------------------------------------------------------------------------------|--|
| TAX SCHEDULE 2945-09.                                                                                                                                      | 1 10 025 CONTR                                                                                                                                                                                                     | ACTOR Buds Signs                                                                                                                                                              |  |
| BUSINESS NAME Krispy Kren                                                                                                                                  |                                                                                                                                                                                                                    | ENO. 2040/62                                                                                                                                                                  |  |
| STREET ADDRESS 24/2 Hwy                                                                                                                                    |                                                                                                                                                                                                                    |                                                                                                                                                                               |  |
| PROPERTY OWNER 6/9 Red                                                                                                                                     | - · · · · · · · · · · · · · · · · · · ·                                                                                                                                                                            | IONE NO. 245 - 7700                                                                                                                                                           |  |
| OWNER ADDRESS                                                                                                                                              |                                                                                                                                                                                                                    | CT PERSON Eric                                                                                                                                                                |  |
| 1. FLUSH WALL 2. ROOF 3. FREE-STANDING 4. PROJECTING 5. OFF-PREMISE                                                                                        | 2 Square Feet per Linear Foot of E<br>2 Square Feet per Linear Foot of E<br>2 Traffic Lanes - 0.75 Square Feet<br>4 or more Traffic Lanes - 1.5 Square Feet per each Linear Fo<br>See #3 Spacing Requirements; Not | x Street Frontage tree Feet x Street Frontage                                                                                                                                 |  |
| [ ] Externally Illuminated                                                                                                                                 | Internally Illuminated                                                                                                                                                                                             | [ ] Non-Illuminated                                                                                                                                                           |  |
| (1 - 4) Street Frontage: 265 L<br>(2 - 5) Height to Top of Sign: 18                                                                                        | Linear Feet inear Feet                                                                                                                                                                                             | de:Feet<br>Feet                                                                                                                                                               |  |
| EXISTING SIGNAGE/TYPE:                                                                                                                                     |                                                                                                                                                                                                                    | ■ FOR OFFICE USE ONLY ●                                                                                                                                                       |  |
| Free- olynding                                                                                                                                             | <u>75.9</u> sq. Ft.                                                                                                                                                                                                | Signage Allowed on Parcel: Hung (ed 50)                                                                                                                                       |  |
| Flush wall B a my                                                                                                                                          | 22. 5q. Ft.                                                                                                                                                                                                        | Building 214 Sq. Ft.                                                                                                                                                          |  |
|                                                                                                                                                            | Sq. Ft.                                                                                                                                                                                                            | Free-Standing 3975 Sq. Ft.                                                                                                                                                    |  |
| Total E                                                                                                                                                    | xisting: 98 Sq. Ft.                                                                                                                                                                                                | Total Allowed: 397.5 Sq. Ft.                                                                                                                                                  |  |
| COMMENTS:                                                                                                                                                  |                                                                                                                                                                                                                    |                                                                                                                                                                               |  |
| COMMENTS:                                                                                                                                                  |                                                                                                                                                                                                                    | · · · · · · · · · · · · · · · · · · ·                                                                                                                                         |  |
| NOTE: No sign may exceed 300 square proposed and existing signage including type                                                                           | pes, dimensions and lettering. Attach operty lines, distances from existing b                                                                                                                                      | equired for each sign. Attach a sketch, to scale, of a plot plan, to scale, showing: abutting streets, alleys, buildings to proposed signs and required setbacks. A REQUIRED. |  |
| NOTE: No sign may exceed 300 square proposed and existing signage including type easements, driveways, encroachments, pro-                                 | pes, dimensions and lettering. Attach operty lines, distances from existing to LDING DEPARTMENT IS ALSO                                                                                                            | a plot plan, to scale, showing: abutting streets, alleys, puildings to proposed signs and required setbacks. <b>A REQUIRED.</b>                                               |  |
| NOTE: No sign may exceed 300 square proposed and existing signage including type easements, driveways, encroachments, proseparate PERMIT FROM THE BUILDING | pes, dimensions and lettering. Attach operty lines, distances from existing to LDING DEPARTMENT IS ALSO                                                                                                            | a plot plan, to scale, showing: abutting streets, alleys, puildings to proposed signs and required setbacks. <b>A REQUIRED.</b>                                               |  |

| F                                                                                                 |                                                                 |                                                                                                                                                                                                        |
|---------------------------------------------------------------------------------------------------|-----------------------------------------------------------------|--------------------------------------------------------------------------------------------------------------------------------------------------------------------------------------------------------|
| TAX SCHEDULE 2945 -00                                                                             | 12-11-025 c                                                     | ONTRACTOR Bud's Signs                                                                                                                                                                                  |
| BUSINESS NAME Krispy Krem                                                                         |                                                                 | ICENSE NO. 2040 162                                                                                                                                                                                    |
| STREET ADDRESS 24/2 Hwy                                                                           |                                                                 | DDRESS 1055 UTC                                                                                                                                                                                        |
| PROPERTY OWNER 6/92ed                                                                             |                                                                 |                                                                                                                                                                                                        |
|                                                                                                   |                                                                 | ELEPHONE NO. 245-7700                                                                                                                                                                                  |
| OWNER ADDRESS                                                                                     |                                                                 | ONTACT PERSON Eric                                                                                                                                                                                     |
| IN 1. FLUSH WALL  [ ] 2. ROOF  [ ] 3. FREE-STANDING  [ ] 4. PROJECTING  [ ] 5. OFF-PREMISE        | 0.5 Square Feet per each Li                                     | ot of Building Facade                                                                                                                                                                                  |
| [ ] Externally Illuminated                                                                        | [M Internally Illuminated                                       | [ ] Non-Illuminated                                                                                                                                                                                    |
| (1 - 5) Area of Proposed Sign: 22. (1,2,4) Building Façade: 1 1 1 1 1 1 1 1 1 1 1 1 1 1 1 1 1 1 1 | Linear Feet inear Feet Feet Clearance                           |                                                                                                                                                                                                        |
| EXISTING SIGNAGE/TYPE:                                                                            | <b>A</b>                                                        | FOR OFFICE USE ONLY                                                                                                                                                                                    |
| (Fra do 16) 40 (A)                                                                                | 75.9                                                            | O ALCO PICE USE ONE!                                                                                                                                                                                   |
| (recognition to (A)                                                                               | Sq. F                                                           | t. Signage Allowed on Parcel:                                                                                                                                                                          |
| ABH DIEN TW C-1                                                                                   | 579 2020 Sq. I                                                  | Building 214 Sq. Ft.                                                                                                                                                                                   |
| 711111 7                                                                                          |                                                                 |                                                                                                                                                                                                        |
| Hish Wall B-1                                                                                     |                                                                 | ft. Free-Standing 397,5 Sq. Ft.                                                                                                                                                                        |
| Total E                                                                                           | xisting: OOO Sq. F                                              | t. Total Allowed: 397.5 Sq. Ft.                                                                                                                                                                        |
|                                                                                                   | 155.9                                                           |                                                                                                                                                                                                        |
| COMMENTS:                                                                                         |                                                                 |                                                                                                                                                                                                        |
|                                                                                                   |                                                                 |                                                                                                                                                                                                        |
| proposed and existing signage including typ                                                       | es, dimensions and lettering. Apperty lines, distances from exi | ce is required for each sign. Attach a sketch, to scale, of Attach a plot plan, to scale, showing: abutting streets, alleys, sting buildings to proposed signs and required setbacks. A ALSO REQUIRED. |
| I hereby attest that the information on this                                                      | form and the attached sketches                                  | are true and accurate.                                                                                                                                                                                 |
| ( · R ) =                                                                                         |                                                                 | 74                                                                                                                                                                                                     |
| - we Dento                                                                                        | 3-9-04                                                          | 1 tone Hall 3/11/04                                                                                                                                                                                    |
| Applicant's Signature                                                                             | Date Cor                                                        | nmunity Development Approval Date                                                                                                                                                                      |