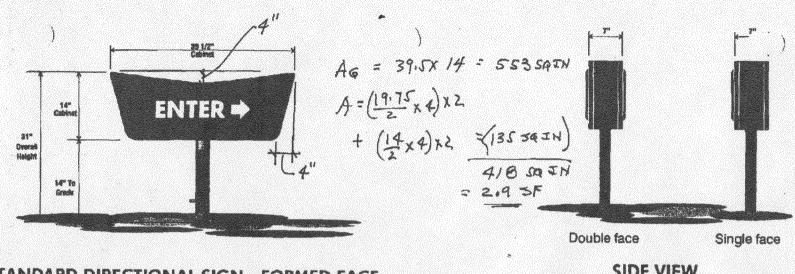

| TAX SCHEDULE 2945-092-10-025 BUSINESS NAME Krispy Kreme STREET ADDRESS 2412 Hwy 6:50 PROPERTY OWNER Glazed Investments OWNER ADDRESS                                                                                                                                                                                                                                                                                                                                                                            | CONTRACTOR Bud's 5ighs LICENSE NO. 2040162  ADDRESS 1056 Ute   TELEPHONE NO. 245-7700  CONTACT PERSON Fric                           |  |
|-----------------------------------------------------------------------------------------------------------------------------------------------------------------------------------------------------------------------------------------------------------------------------------------------------------------------------------------------------------------------------------------------------------------------------------------------------------------------------------------------------------------|--------------------------------------------------------------------------------------------------------------------------------------|--|
| [ ] 1. FLUSH WALL       2 Square Feet per Linear Foot of Building Facade         [ ] 2. ROOF       2 Square Feet per Linear Foot of Building Facade         [ ] 3. FREE-STANDING       2 Traffic Lanes - 0.75 Square Feet x Street Frontage         4 or more Traffic Lanes - 1.5 Square Feet x Street Frontage         [ ] 4. PROJECTING       0.5 Square Feet per each Linear Foot of Building Facade         [ ] 5. OFF-PREMISE       See #3 Spacing Requirements; Not > 300 Square Feet or < 15 Square Feet |                                                                                                                                      |  |
| [ ] Externally Illuminated [X Internally Illumin                                                                                                                                                                                                                                                                                                                                                                                                                                                                | ated [ ] Non-Illuminated                                                                                                             |  |
| 75.9  (1 - 5) Area of Proposed Sign: #7-#5 Square Feet  (1,2,4) Building Façade: 107 Linear Feet  (1 - 4) Street Frontage: 265 Linear Feet  (2 - 5) Height to Top of Sign: 13 Feet Cleara  (5) Distance from all Existing Off-Premise Signs within 600 I                                                                                                                                                                                                                                                        | nce to Grade: Feet Feet: Feet                                                                                                        |  |
| EXISTING SIGNAGE/TYPE:                                                                                                                                                                                                                                                                                                                                                                                                                                                                                          | of the signage Allowed on Parcel: Hwy 6450                                                                                           |  |
|                                                                                                                                                                                                                                                                                                                                                                                                                                                                                                                 | Sq. Ft. Building $\frac{214}{5}$ Sq. Ft.                                                                                             |  |
|                                                                                                                                                                                                                                                                                                                                                                                                                                                                                                                 | Sq. Ft. Free-Standing 397.5 Sq. Ft.                                                                                                  |  |
| Total Existing:                                                                                                                                                                                                                                                                                                                                                                                                                                                                                                 | Sq. Ft. Total Allowed: 397.5 Sq. Ft.                                                                                                 |  |
| COMMENTS:                                                                                                                                                                                                                                                                                                                                                                                                                                                                                                       |                                                                                                                                      |  |
| NOTE: No sign may exceed 300 square feet. A separate sign cle proposed and existing signage including types, dimensions and lettering easements, driveways, encroachments, property lines, distances from SEPARATE PERMIT FROM THE BUILDING DEPARTMENT                                                                                                                                                                                                                                                          | ng. Attach a plot plan, to scale, showing: abutting streets, alleys, n existing buildings to proposed signs and required setbacks. A |  |
| I hereby attest that the information on this form and the attached sket     3-9-04       Applicant's Signature   Date                                                                                                                                                                                                                                                                                                                                                                                           | ches are true and accurate.  And Add Add Add Add Add Add Add Approval  Community Development Approval  Date                          |  |

| . ,                                                                                                 | The state of the s |                                                                                                                                                                                 |
|-----------------------------------------------------------------------------------------------------|--------------------------------------------------------------------------------------------------------------------------------------------------------------------------------------------------------------------------------------------------------------------------------------------------------------------------------------------------------------------------------------------------------------------------------------------------------------------------------------------------------------------------------------------------------------------------------------------------------------------------------------------------------------------------------------------------------------------------------------------------------------------------------------------------------------------------------------------------------------------------------------------------------------------------------------------------------------------------------------------------------------------------------------------------------------------------------------------------------------------------------------------------------------------------------------------------------------------------------------------------------------------------------------------------------------------------------------------------------------------------------------------------------------------------------------------------------------------------------------------------------------------------------------------------------------------------------------------------------------------------------------------------------------------------------------------------------------------------------------------------------------------------------------------------------------------------------------------------------------------------------------------------------------------------------------------------------------------------------------------------------------------------------------------------------------------------------------------------------------------------------|---------------------------------------------------------------------------------------------------------------------------------------------------------------------------------|
| TAX SCHEDULE 2945-09 BUSINESS NAME Krispy K STREET ADDRESS 2412 PROPERTY OWNER G/9260 OWNER ADDRESS | reme LICENS twy 6 ε 50 ADDRE I Investments TELEPH                                                                                                                                                                                                                                                                                                                                                                                                                                                                                                                                                                                                                                                                                                                                                                                                                                                                                                                                                                                                                                                                                                                                                                                                                                                                                                                                                                                                                                                                                                                                                                                                                                                                                                                                                                                                                                                                                                                                                                                                                                                                              | ACTOR Buds Signs SENO. 2040162 SSS 1055 UTE HONE NO. 245-7700 ACT PERSON Fric                                                                                                   |
| 1. FLUSH WALL [ ] 2. ROOF [ ] 3. FREE-STANDING [ ] 4. PROJECTING [ ] 5. OFF-PREMISE                 | 2 Square Feet per Linear Foot of l<br>2 Square Feet per Linear Foot of l<br>2 Traffic Lanes - 0.75 Square Fee<br>4 or more Traffic Lanes - 1.5 Squ<br>0.5 Square Feet per each Linear F<br>See #3 Spacing Requirements; No                                                                                                                                                                                                                                                                                                                                                                                                                                                                                                                                                                                                                                                                                                                                                                                                                                                                                                                                                                                                                                                                                                                                                                                                                                                                                                                                                                                                                                                                                                                                                                                                                                                                                                                                                                                                                                                                                                     | Building Facade t x Street Frontage are Feet x Street Frontage                                                                                                                  |
| [ ] Externally Illuminated                                                                          | [X] Internally Illuminated                                                                                                                                                                                                                                                                                                                                                                                                                                                                                                                                                                                                                                                                                                                                                                                                                                                                                                                                                                                                                                                                                                                                                                                                                                                                                                                                                                                                                                                                                                                                                                                                                                                                                                                                                                                                                                                                                                                                                                                                                                                                                                     | [ ] Non-Illuminated                                                                                                                                                             |
|                                                                                                     | Linear Feet                                                                                                                                                                                                                                                                                                                                                                                                                                                                                                                                                                                                                                                                                                                                                                                                                                                                                                                                                                                                                                                                                                                                                                                                                                                                                                                                                                                                                                                                                                                                                                                                                                                                                                                                                                                                                                                                                                                                                                                                                                                                                                                    |                                                                                                                                                                                 |
|                                                                                                     |                                                                                                                                                                                                                                                                                                                                                                                                                                                                                                                                                                                                                                                                                                                                                                                                                                                                                                                                                                                                                                                                                                                                                                                                                                                                                                                                                                                                                                                                                                                                                                                                                                                                                                                                                                                                                                                                                                                                                                                                                                                                                                                                |                                                                                                                                                                                 |
| EXISTING SIGNAGE/TYPE:  Free-5/Finding (A)                                                          | <u>75.9</u> Sq. Ft.                                                                                                                                                                                                                                                                                                                                                                                                                                                                                                                                                                                                                                                                                                                                                                                                                                                                                                                                                                                                                                                                                                                                                                                                                                                                                                                                                                                                                                                                                                                                                                                                                                                                                                                                                                                                                                                                                                                                                                                                                                                                                                            | Signage Allowed on Parcel: Hwy (1)                                                                                                                                              |
| J                                                                                                   | Sq. Ft.                                                                                                                                                                                                                                                                                                                                                                                                                                                                                                                                                                                                                                                                                                                                                                                                                                                                                                                                                                                                                                                                                                                                                                                                                                                                                                                                                                                                                                                                                                                                                                                                                                                                                                                                                                                                                                                                                                                                                                                                                                                                                                                        | Building $214$ Sq. Ft.                                                                                                                                                          |
|                                                                                                     | Sq. Ft.                                                                                                                                                                                                                                                                                                                                                                                                                                                                                                                                                                                                                                                                                                                                                                                                                                                                                                                                                                                                                                                                                                                                                                                                                                                                                                                                                                                                                                                                                                                                                                                                                                                                                                                                                                                                                                                                                                                                                                                                                                                                                                                        | Free-Standing 397. 5 Sq. Ft.                                                                                                                                                    |
| Tota                                                                                                | Existing: 75.9 Sq. Ft.                                                                                                                                                                                                                                                                                                                                                                                                                                                                                                                                                                                                                                                                                                                                                                                                                                                                                                                                                                                                                                                                                                                                                                                                                                                                                                                                                                                                                                                                                                                                                                                                                                                                                                                                                                                                                                                                                                                                                                                                                                                                                                         | Total Allowed: 397. S sq. Ft.                                                                                                                                                   |
| COMMENTS:                                                                                           |                                                                                                                                                                                                                                                                                                                                                                                                                                                                                                                                                                                                                                                                                                                                                                                                                                                                                                                                                                                                                                                                                                                                                                                                                                                                                                                                                                                                                                                                                                                                                                                                                                                                                                                                                                                                                                                                                                                                                                                                                                                                                                                                |                                                                                                                                                                                 |
| proposed and existing signage including                                                             | types, dimensions and lettering. Attach property lines, distances from existing                                                                                                                                                                                                                                                                                                                                                                                                                                                                                                                                                                                                                                                                                                                                                                                                                                                                                                                                                                                                                                                                                                                                                                                                                                                                                                                                                                                                                                                                                                                                                                                                                                                                                                                                                                                                                                                                                                                                                                                                                                                | required for each sign. Attach a sketch, to scale, of a plot plan, to scale, showing: abutting streets, alleys, buildings to proposed signs and required setbacks. A PREQUIRED. |
| I hereby attest that the information on t                                                           | his form and the attached sketches are t                                                                                                                                                                                                                                                                                                                                                                                                                                                                                                                                                                                                                                                                                                                                                                                                                                                                                                                                                                                                                                                                                                                                                                                                                                                                                                                                                                                                                                                                                                                                                                                                                                                                                                                                                                                                                                                                                                                                                                                                                                                                                       | rue and accurate.                                                                                                                                                               |
| Applicant's Signature                                                                               | Date Commu                                                                                                                                                                                                                                                                                                                                                                                                                                                                                                                                                                                                                                                                                                                                                                                                                                                                                                                                                                                                                                                                                                                                                                                                                                                                                                                                                                                                                                                                                                                                                                                                                                                                                                                                                                                                                                                                                                                                                                                                                                                                                                                     | ity Development Approval  Date                                                                                                                                                  |
| (White: Community Development)                                                                      | (Canary: Applicant) (Pink: B                                                                                                                                                                                                                                                                                                                                                                                                                                                                                                                                                                                                                                                                                                                                                                                                                                                                                                                                                                                                                                                                                                                                                                                                                                                                                                                                                                                                                                                                                                                                                                                                                                                                                                                                                                                                                                                                                                                                                                                                                                                                                                   | uilding Dept) (Goldenrod: Code Enforcement)                                                                                                                                     |

(Goldenrod: Code Enforcement)

|                                                                                                                                                            |                                                                                                                                                                                                                    | <del></del>                                                                                                                                                                   |  |
|------------------------------------------------------------------------------------------------------------------------------------------------------------|--------------------------------------------------------------------------------------------------------------------------------------------------------------------------------------------------------------------|-------------------------------------------------------------------------------------------------------------------------------------------------------------------------------|--|
| TAX SCHEDULE 2945-09.                                                                                                                                      | 1 10 025 CONTR                                                                                                                                                                                                     | ACTOR Buds Signs                                                                                                                                                              |  |
| BUSINESS NAME Krispy Kren                                                                                                                                  |                                                                                                                                                                                                                    | ENO. 2040/62                                                                                                                                                                  |  |
| STREET ADDRESS 24/2 Hwy                                                                                                                                    |                                                                                                                                                                                                                    |                                                                                                                                                                               |  |
| PROPERTY OWNER 6/9 Red                                                                                                                                     | - · · · · · · · · · · · · · · · · · · ·                                                                                                                                                                            | IONE NO. 245 - 7700                                                                                                                                                           |  |
| OWNER ADDRESS                                                                                                                                              |                                                                                                                                                                                                                    | CT PERSON Eric                                                                                                                                                                |  |
| 1. FLUSH WALL 2. ROOF 3. FREE-STANDING 4. PROJECTING 5. OFF-PREMISE                                                                                        | 2 Square Feet per Linear Foot of E<br>2 Square Feet per Linear Foot of E<br>2 Traffic Lanes - 0.75 Square Feet<br>4 or more Traffic Lanes - 1.5 Square Feet per each Linear Fo<br>See #3 Spacing Requirements; Not | x Street Frontage tree Feet x Street Frontage                                                                                                                                 |  |
| [ ] Externally Illuminated                                                                                                                                 | Internally Illuminated                                                                                                                                                                                             | [ ] Non-Illuminated                                                                                                                                                           |  |
| (1 - 4) Street Frontage: 265 L<br>(2 - 5) Height to Top of Sign: 18                                                                                        | Linear Feet inear Feet                                                                                                                                                                                             | de:Feet<br>Feet                                                                                                                                                               |  |
| EXISTING SIGNAGE/TYPE:                                                                                                                                     |                                                                                                                                                                                                                    | ■ FOR OFFICE USE ONLY ●                                                                                                                                                       |  |
| Free- olynding                                                                                                                                             | <u>75.9</u> sq. Ft.                                                                                                                                                                                                | Signage Allowed on Parcel: Hung (ed 50)                                                                                                                                       |  |
| Flush wall B a my                                                                                                                                          | 22. 5q. Ft.                                                                                                                                                                                                        | Building 214 Sq. Ft.                                                                                                                                                          |  |
|                                                                                                                                                            | Sq. Ft.                                                                                                                                                                                                            | Free-Standing 3975 Sq. Ft.                                                                                                                                                    |  |
| Total E                                                                                                                                                    | xisting: 98 Sq. Ft.                                                                                                                                                                                                | Total Allowed: 397.5 Sq. Ft.                                                                                                                                                  |  |
| COMMENTS:                                                                                                                                                  |                                                                                                                                                                                                                    |                                                                                                                                                                               |  |
| COMMENTS:                                                                                                                                                  |                                                                                                                                                                                                                    | · · · · · · · · · · · · · · · · · · ·                                                                                                                                         |  |
| NOTE: No sign may exceed 300 square proposed and existing signage including type                                                                           | pes, dimensions and lettering. Attach operty lines, distances from existing b                                                                                                                                      | equired for each sign. Attach a sketch, to scale, of a plot plan, to scale, showing: abutting streets, alleys, buildings to proposed signs and required setbacks. A REQUIRED. |  |
| NOTE: No sign may exceed 300 square proposed and existing signage including type easements, driveways, encroachments, pro-                                 | pes, dimensions and lettering. Attach operty lines, distances from existing to LDING DEPARTMENT IS ALSO                                                                                                            | a plot plan, to scale, showing: abutting streets, alleys, puildings to proposed signs and required setbacks. <b>A REQUIRED.</b>                                               |  |
| NOTE: No sign may exceed 300 square proposed and existing signage including type easements, driveways, encroachments, proseparate PERMIT FROM THE BUILDING | pes, dimensions and lettering. Attach operty lines, distances from existing to LDING DEPARTMENT IS ALSO                                                                                                            | a plot plan, to scale, showing: abutting streets, alleys, puildings to proposed signs and required setbacks. <b>A REQUIRED.</b>                                               |  |

| F                                                                                                 |                                                                 |                                                                                                                                                                                                        |
|---------------------------------------------------------------------------------------------------|-----------------------------------------------------------------|--------------------------------------------------------------------------------------------------------------------------------------------------------------------------------------------------------|
| TAX SCHEDULE 2945 -00                                                                             | 12-11-025 c                                                     | ONTRACTOR Bud's Signs                                                                                                                                                                                  |
| BUSINESS NAME Krispy Krem                                                                         |                                                                 | ICENSE NO. 2040 162                                                                                                                                                                                    |
| STREET ADDRESS 24/2 Hwy                                                                           |                                                                 | DDRESS 1055 UTC                                                                                                                                                                                        |
| PROPERTY OWNER 6/92ed                                                                             |                                                                 |                                                                                                                                                                                                        |
|                                                                                                   |                                                                 | ELEPHONE NO. 245-7700                                                                                                                                                                                  |
| OWNER ADDRESS                                                                                     |                                                                 | ONTACT PERSON Eric                                                                                                                                                                                     |
| IN 1. FLUSH WALL  [ ] 2. ROOF  [ ] 3. FREE-STANDING  [ ] 4. PROJECTING  [ ] 5. OFF-PREMISE        | 0.5 Square Feet per each Li                                     | ot of Building Facade                                                                                                                                                                                  |
| [ ] Externally Illuminated                                                                        | [M Internally Illuminated                                       | [ ] Non-Illuminated                                                                                                                                                                                    |
| (1 - 5) Area of Proposed Sign: 22. (1,2,4) Building Façade: 1 1 1 1 1 1 1 1 1 1 1 1 1 1 1 1 1 1 1 | Linear Feet inear Feet Feet Clearance                           |                                                                                                                                                                                                        |
| EXISTING SIGNAGE/TYPE:                                                                            | <b>A</b>                                                        | FOR OFFICE USE ONLY                                                                                                                                                                                    |
| (Fra do 16) 40 (A)                                                                                | 75.9                                                            | O ALCO PICE USE ONE!                                                                                                                                                                                   |
| (recognition to (A)                                                                               | Sq. F                                                           | t. Signage Allowed on Parcel:                                                                                                                                                                          |
| ABH DIEN TW C-1                                                                                   | 579 2020 Sq. I                                                  | Building 214 Sq. Ft.                                                                                                                                                                                   |
| 711111 7                                                                                          |                                                                 |                                                                                                                                                                                                        |
| Hish Wall B-1                                                                                     |                                                                 | ft. Free-Standing 397,5 Sq. Ft.                                                                                                                                                                        |
| Total E                                                                                           | xisting: OOO Sq. F                                              | t. Total Allowed: 397.5 Sq. Ft.                                                                                                                                                                        |
|                                                                                                   | 155.9                                                           |                                                                                                                                                                                                        |
| COMMENTS:                                                                                         |                                                                 |                                                                                                                                                                                                        |
|                                                                                                   |                                                                 |                                                                                                                                                                                                        |
| proposed and existing signage including typ                                                       | es, dimensions and lettering. Apperty lines, distances from exi | ce is required for each sign. Attach a sketch, to scale, of Attach a plot plan, to scale, showing: abutting streets, alleys, sting buildings to proposed signs and required setbacks. A ALSO REQUIRED. |
| I hereby attest that the information on this                                                      | form and the attached sketches                                  | are true and accurate.                                                                                                                                                                                 |
| ( · R ) =                                                                                         |                                                                 | 74                                                                                                                                                                                                     |
| - we Dento                                                                                        | 3-9-04                                                          | 1 tone Hall 3/11/04                                                                                                                                                                                    |
| Applicant's Signature                                                                             | Date Cor                                                        | nmunity Development Approval Date                                                                                                                                                                      |