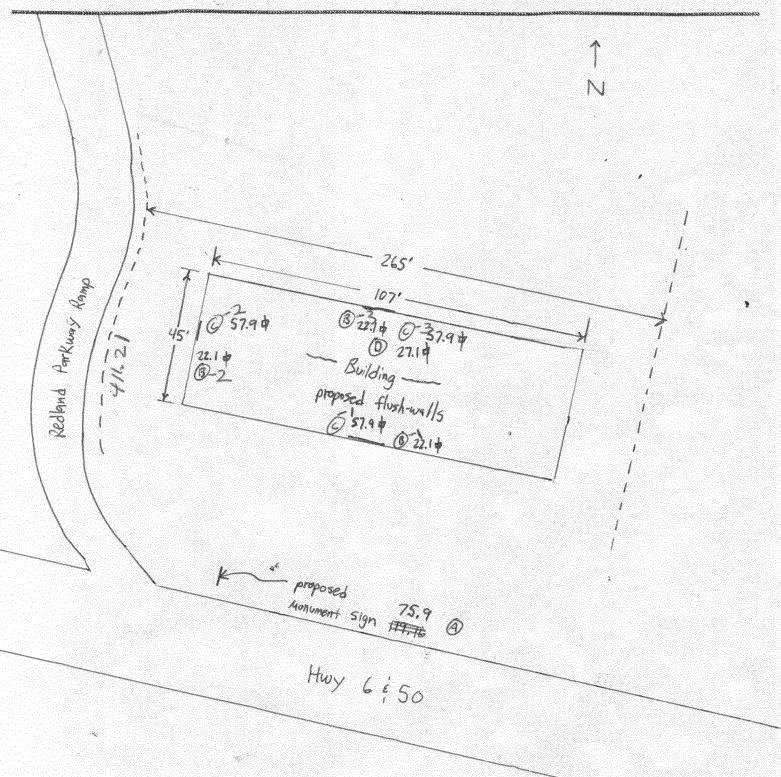

| TAX SCHEDULE 2945-092-10-025 BUSINESS NAME Krispy Kreme STREET ADDRESS 2412 Hwy 6:50 PROPERTY OWNER Glazed Investments OWNER ADDRESS                                                                                                                                                                                                                                                                                                                                                                            | CONTRACTOR Bud's 5ighs LICENSE NO. 2040162  ADDRESS 1056 Ute   TELEPHONE NO. 245-7700  CONTACT PERSON Fric                           |  |
|-----------------------------------------------------------------------------------------------------------------------------------------------------------------------------------------------------------------------------------------------------------------------------------------------------------------------------------------------------------------------------------------------------------------------------------------------------------------------------------------------------------------|--------------------------------------------------------------------------------------------------------------------------------------|--|
| [ ] 1. FLUSH WALL       2 Square Feet per Linear Foot of Building Facade         [ ] 2. ROOF       2 Square Feet per Linear Foot of Building Facade         [ ] 3. FREE-STANDING       2 Traffic Lanes - 0.75 Square Feet x Street Frontage         4 or more Traffic Lanes - 1.5 Square Feet x Street Frontage         [ ] 4. PROJECTING       0.5 Square Feet per each Linear Foot of Building Facade         [ ] 5. OFF-PREMISE       See #3 Spacing Requirements; Not > 300 Square Feet or < 15 Square Feet |                                                                                                                                      |  |
| [ ] Externally Illuminated [X Internally Illumin                                                                                                                                                                                                                                                                                                                                                                                                                                                                | ated [ ] Non-Illuminated                                                                                                             |  |
| 75.9  (1 - 5) Area of Proposed Sign: #7-#5 Square Feet  (1,2,4) Building Façade: 107 Linear Feet  (1 - 4) Street Frontage: 265 Linear Feet  (2 - 5) Height to Top of Sign: 13 Feet Cleara  (5) Distance from all Existing Off-Premise Signs within 600 I                                                                                                                                                                                                                                                        | nce to Grade: Feet Feet: Feet                                                                                                        |  |
| EXISTING SIGNAGE/TYPE:                                                                                                                                                                                                                                                                                                                                                                                                                                                                                          | of the signage Allowed on Parcel: Hwy 6450                                                                                           |  |
|                                                                                                                                                                                                                                                                                                                                                                                                                                                                                                                 | Sq. Ft. Building $\frac{214}{5}$ Sq. Ft.                                                                                             |  |
|                                                                                                                                                                                                                                                                                                                                                                                                                                                                                                                 | Sq. Ft. Free-Standing 397.5 Sq. Ft.                                                                                                  |  |
| Total Existing:                                                                                                                                                                                                                                                                                                                                                                                                                                                                                                 | Sq. Ft. Total Allowed: 397.5 Sq. Ft.                                                                                                 |  |
| COMMENTS:                                                                                                                                                                                                                                                                                                                                                                                                                                                                                                       |                                                                                                                                      |  |
| NOTE: No sign may exceed 300 square feet. A separate sign cle proposed and existing signage including types, dimensions and lettering easements, driveways, encroachments, property lines, distances from SEPARATE PERMIT FROM THE BUILDING DEPARTMENT                                                                                                                                                                                                                                                          | ng. Attach a plot plan, to scale, showing: abutting streets, alleys, n existing buildings to proposed signs and required setbacks. A |  |
| I hereby attest that the information on this form and the attached sket     3-9-04       Applicant's Signature   Date                                                                                                                                                                                                                                                                                                                                                                                           | ches are true and accurate.  And Add Add Add Add Add Add Add Approval  Community Development Approval  Date                          |  |

| . ,                                                                                                 | The state of the s |                                                                                                                                                                                 |
|-----------------------------------------------------------------------------------------------------|--------------------------------------------------------------------------------------------------------------------------------------------------------------------------------------------------------------------------------------------------------------------------------------------------------------------------------------------------------------------------------------------------------------------------------------------------------------------------------------------------------------------------------------------------------------------------------------------------------------------------------------------------------------------------------------------------------------------------------------------------------------------------------------------------------------------------------------------------------------------------------------------------------------------------------------------------------------------------------------------------------------------------------------------------------------------------------------------------------------------------------------------------------------------------------------------------------------------------------------------------------------------------------------------------------------------------------------------------------------------------------------------------------------------------------------------------------------------------------------------------------------------------------------------------------------------------------------------------------------------------------------------------------------------------------------------------------------------------------------------------------------------------------------------------------------------------------------------------------------------------------------------------------------------------------------------------------------------------------------------------------------------------------------------------------------------------------------------------------------------------------|---------------------------------------------------------------------------------------------------------------------------------------------------------------------------------|
| TAX SCHEDULE 2945-09 BUSINESS NAME Krispy K STREET ADDRESS 2412 PROPERTY OWNER G/9260 OWNER ADDRESS | reme LICENS twy 6 ε 50 ADDRE I Investments TELEPH                                                                                                                                                                                                                                                                                                                                                                                                                                                                                                                                                                                                                                                                                                                                                                                                                                                                                                                                                                                                                                                                                                                                                                                                                                                                                                                                                                                                                                                                                                                                                                                                                                                                                                                                                                                                                                                                                                                                                                                                                                                                              | ACTOR Buds Signs SENO. 2040162 SSS 1055 UTE HONE NO. 245-7700 ACT PERSON Fric                                                                                                   |
| 1. FLUSH WALL [ ] 2. ROOF [ ] 3. FREE-STANDING [ ] 4. PROJECTING [ ] 5. OFF-PREMISE                 | 2 Square Feet per Linear Foot of l<br>2 Square Feet per Linear Foot of l<br>2 Traffic Lanes - 0.75 Square Fee<br>4 or more Traffic Lanes - 1.5 Squ<br>0.5 Square Feet per each Linear F<br>See #3 Spacing Requirements; No                                                                                                                                                                                                                                                                                                                                                                                                                                                                                                                                                                                                                                                                                                                                                                                                                                                                                                                                                                                                                                                                                                                                                                                                                                                                                                                                                                                                                                                                                                                                                                                                                                                                                                                                                                                                                                                                                                     | Building Facade t x Street Frontage are Feet x Street Frontage                                                                                                                  |
| [ ] Externally Illuminated                                                                          | [X] Internally Illuminated                                                                                                                                                                                                                                                                                                                                                                                                                                                                                                                                                                                                                                                                                                                                                                                                                                                                                                                                                                                                                                                                                                                                                                                                                                                                                                                                                                                                                                                                                                                                                                                                                                                                                                                                                                                                                                                                                                                                                                                                                                                                                                     | [ ] Non-Illuminated                                                                                                                                                             |
|                                                                                                     | Linear Feet                                                                                                                                                                                                                                                                                                                                                                                                                                                                                                                                                                                                                                                                                                                                                                                                                                                                                                                                                                                                                                                                                                                                                                                                                                                                                                                                                                                                                                                                                                                                                                                                                                                                                                                                                                                                                                                                                                                                                                                                                                                                                                                    |                                                                                                                                                                                 |
|                                                                                                     |                                                                                                                                                                                                                                                                                                                                                                                                                                                                                                                                                                                                                                                                                                                                                                                                                                                                                                                                                                                                                                                                                                                                                                                                                                                                                                                                                                                                                                                                                                                                                                                                                                                                                                                                                                                                                                                                                                                                                                                                                                                                                                                                |                                                                                                                                                                                 |
| EXISTING SIGNAGE/TYPE:  Free-5/Finding (A)                                                          | <u>75.9</u> Sq. Ft.                                                                                                                                                                                                                                                                                                                                                                                                                                                                                                                                                                                                                                                                                                                                                                                                                                                                                                                                                                                                                                                                                                                                                                                                                                                                                                                                                                                                                                                                                                                                                                                                                                                                                                                                                                                                                                                                                                                                                                                                                                                                                                            | Signage Allowed on Parcel: Hwy (1)                                                                                                                                              |
| J                                                                                                   | Sq. Ft.                                                                                                                                                                                                                                                                                                                                                                                                                                                                                                                                                                                                                                                                                                                                                                                                                                                                                                                                                                                                                                                                                                                                                                                                                                                                                                                                                                                                                                                                                                                                                                                                                                                                                                                                                                                                                                                                                                                                                                                                                                                                                                                        | Building $214$ Sq. Ft.                                                                                                                                                          |
|                                                                                                     | Sq. Ft.                                                                                                                                                                                                                                                                                                                                                                                                                                                                                                                                                                                                                                                                                                                                                                                                                                                                                                                                                                                                                                                                                                                                                                                                                                                                                                                                                                                                                                                                                                                                                                                                                                                                                                                                                                                                                                                                                                                                                                                                                                                                                                                        | Free-Standing 397. 5 Sq. Ft.                                                                                                                                                    |
| Tota                                                                                                | Existing: 75.9 Sq. Ft.                                                                                                                                                                                                                                                                                                                                                                                                                                                                                                                                                                                                                                                                                                                                                                                                                                                                                                                                                                                                                                                                                                                                                                                                                                                                                                                                                                                                                                                                                                                                                                                                                                                                                                                                                                                                                                                                                                                                                                                                                                                                                                         | Total Allowed: 397. S sq. Ft.                                                                                                                                                   |
| COMMENTS:                                                                                           |                                                                                                                                                                                                                                                                                                                                                                                                                                                                                                                                                                                                                                                                                                                                                                                                                                                                                                                                                                                                                                                                                                                                                                                                                                                                                                                                                                                                                                                                                                                                                                                                                                                                                                                                                                                                                                                                                                                                                                                                                                                                                                                                |                                                                                                                                                                                 |
| proposed and existing signage including                                                             | types, dimensions and lettering. Attach property lines, distances from existing                                                                                                                                                                                                                                                                                                                                                                                                                                                                                                                                                                                                                                                                                                                                                                                                                                                                                                                                                                                                                                                                                                                                                                                                                                                                                                                                                                                                                                                                                                                                                                                                                                                                                                                                                                                                                                                                                                                                                                                                                                                | required for each sign. Attach a sketch, to scale, of a plot plan, to scale, showing: abutting streets, alleys, buildings to proposed signs and required setbacks. A PREQUIRED. |
| I hereby attest that the information on t                                                           | his form and the attached sketches are t                                                                                                                                                                                                                                                                                                                                                                                                                                                                                                                                                                                                                                                                                                                                                                                                                                                                                                                                                                                                                                                                                                                                                                                                                                                                                                                                                                                                                                                                                                                                                                                                                                                                                                                                                                                                                                                                                                                                                                                                                                                                                       | rue and accurate.                                                                                                                                                               |
| Applicant's Signature                                                                               | Date Commu                                                                                                                                                                                                                                                                                                                                                                                                                                                                                                                                                                                                                                                                                                                                                                                                                                                                                                                                                                                                                                                                                                                                                                                                                                                                                                                                                                                                                                                                                                                                                                                                                                                                                                                                                                                                                                                                                                                                                                                                                                                                                                                     | ity Development Approval  Date                                                                                                                                                  |
| (White: Community Development)                                                                      | (Canary: Applicant) (Pink: B                                                                                                                                                                                                                                                                                                                                                                                                                                                                                                                                                                                                                                                                                                                                                                                                                                                                                                                                                                                                                                                                                                                                                                                                                                                                                                                                                                                                                                                                                                                                                                                                                                                                                                                                                                                                                                                                                                                                                                                                                                                                                                   | uilding Dept) (Goldenrod: Code Enforcement)                                                                                                                                     |

(Goldenrod: Code Enforcement)

|                                                                                                                                                            |                                                                                                                                                                                                                    | <del></del>                                                                                                                                                                   |  |
|------------------------------------------------------------------------------------------------------------------------------------------------------------|--------------------------------------------------------------------------------------------------------------------------------------------------------------------------------------------------------------------|-------------------------------------------------------------------------------------------------------------------------------------------------------------------------------|--|
| TAX SCHEDULE 2945-09.                                                                                                                                      | 1 10 025 CONTR                                                                                                                                                                                                     | ACTOR Buds Signs                                                                                                                                                              |  |
| BUSINESS NAME Krispy Kren                                                                                                                                  |                                                                                                                                                                                                                    | ENO. 2040/62                                                                                                                                                                  |  |
| STREET ADDRESS 24/2 Hwy                                                                                                                                    |                                                                                                                                                                                                                    |                                                                                                                                                                               |  |
| PROPERTY OWNER 6/9 Red                                                                                                                                     | - · · · · · · · · · · · · · · · · · · ·                                                                                                                                                                            | IONE NO. 245 - 7700                                                                                                                                                           |  |
| OWNER ADDRESS                                                                                                                                              |                                                                                                                                                                                                                    | CT PERSON Eric                                                                                                                                                                |  |
| 1. FLUSH WALL 2. ROOF 3. FREE-STANDING 4. PROJECTING 5. OFF-PREMISE                                                                                        | 2 Square Feet per Linear Foot of E<br>2 Square Feet per Linear Foot of E<br>2 Traffic Lanes - 0.75 Square Feet<br>4 or more Traffic Lanes - 1.5 Square Feet per each Linear Fo<br>See #3 Spacing Requirements; Not | x Street Frontage tree Feet x Street Frontage                                                                                                                                 |  |
| [ ] Externally Illuminated                                                                                                                                 | Internally Illuminated                                                                                                                                                                                             | [ ] Non-Illuminated                                                                                                                                                           |  |
| (1 - 4) Street Frontage: 265 L<br>(2 - 5) Height to Top of Sign: 18                                                                                        | Linear Feet inear Feet                                                                                                                                                                                             | de:Feet<br>Feet                                                                                                                                                               |  |
| EXISTING SIGNAGE/TYPE:                                                                                                                                     |                                                                                                                                                                                                                    | ■ FOR OFFICE USE ONLY ●                                                                                                                                                       |  |
| Free- olynding                                                                                                                                             | <u>75.9</u> sq. Ft.                                                                                                                                                                                                | Signage Allowed on Parcel: Hung (ed 50)                                                                                                                                       |  |
| Flush wall B a my                                                                                                                                          | 22. 5q. Ft.                                                                                                                                                                                                        | Building 214 Sq. Ft.                                                                                                                                                          |  |
|                                                                                                                                                            | Sq. Ft.                                                                                                                                                                                                            | Free-Standing 3975 Sq. Ft.                                                                                                                                                    |  |
| Total E                                                                                                                                                    | xisting: 98 Sq. Ft.                                                                                                                                                                                                | Total Allowed: 397.5 Sq. Ft.                                                                                                                                                  |  |
| COMMENTS:                                                                                                                                                  |                                                                                                                                                                                                                    |                                                                                                                                                                               |  |
| COMMENTS:                                                                                                                                                  |                                                                                                                                                                                                                    | · · · · · · · · · · · · · · · · · · ·                                                                                                                                         |  |
| NOTE: No sign may exceed 300 square proposed and existing signage including type                                                                           | pes, dimensions and lettering. Attach operty lines, distances from existing b                                                                                                                                      | equired for each sign. Attach a sketch, to scale, of a plot plan, to scale, showing: abutting streets, alleys, buildings to proposed signs and required setbacks. A REQUIRED. |  |
| NOTE: No sign may exceed 300 square proposed and existing signage including type easements, driveways, encroachments, pro-                                 | pes, dimensions and lettering. Attach operty lines, distances from existing to LDING DEPARTMENT IS ALSO                                                                                                            | a plot plan, to scale, showing: abutting streets, alleys, puildings to proposed signs and required setbacks. <b>A REQUIRED.</b>                                               |  |
| NOTE: No sign may exceed 300 square proposed and existing signage including type easements, driveways, encroachments, proseparate PERMIT FROM THE BUILDING | pes, dimensions and lettering. Attach operty lines, distances from existing to LDING DEPARTMENT IS ALSO                                                                                                            | a plot plan, to scale, showing: abutting streets, alleys, puildings to proposed signs and required setbacks. <b>A REQUIRED.</b>                                               |  |

| F                                                                                                 |                                                                 |                                                                                                                                                                                                        |
|---------------------------------------------------------------------------------------------------|-----------------------------------------------------------------|--------------------------------------------------------------------------------------------------------------------------------------------------------------------------------------------------------|
| TAX SCHEDULE 2945 -00                                                                             | 12-11-025 c                                                     | ONTRACTOR Bud's Signs                                                                                                                                                                                  |
| BUSINESS NAME Krispy Krem                                                                         |                                                                 | ICENSE NO. 2040 162                                                                                                                                                                                    |
| STREET ADDRESS 24/2 Hwy                                                                           |                                                                 | DDRESS 1055 UTC                                                                                                                                                                                        |
| PROPERTY OWNER 6/92ed                                                                             |                                                                 |                                                                                                                                                                                                        |
|                                                                                                   |                                                                 | ELEPHONE NO. 245-7700                                                                                                                                                                                  |
| OWNER ADDRESS                                                                                     |                                                                 | ONTACT PERSON Eric                                                                                                                                                                                     |
| IN 1. FLUSH WALL  [ ] 2. ROOF  [ ] 3. FREE-STANDING  [ ] 4. PROJECTING  [ ] 5. OFF-PREMISE        | 0.5 Square Feet per each Li                                     | ot of Building Facade                                                                                                                                                                                  |
| [ ] Externally Illuminated                                                                        | [M Internally Illuminated                                       | [ ] Non-Illuminated                                                                                                                                                                                    |
| (1 - 5) Area of Proposed Sign: 22. (1,2,4) Building Façade: 1 1 1 1 1 1 1 1 1 1 1 1 1 1 1 1 1 1 1 | Linear Feet inear Feet Feet Clearance                           |                                                                                                                                                                                                        |
| EXISTING SIGNAGE/TYPE:                                                                            | <b>A</b>                                                        | FOR OFFICE USE ONLY                                                                                                                                                                                    |
| (Fra do 16) 40 (A)                                                                                | 75.9                                                            | O ALCO PICE USE ONE!                                                                                                                                                                                   |
| (recognition to (A)                                                                               | Sq. F                                                           | t. Signage Allowed on Parcel:                                                                                                                                                                          |
| ABH DIEN TW C-1                                                                                   | 579 2020 Sq. I                                                  | Building 214 Sq. Ft.                                                                                                                                                                                   |
| 711111 7                                                                                          |                                                                 |                                                                                                                                                                                                        |
| Hish Wall B-1                                                                                     |                                                                 | ft. Free-Standing 397,5 Sq. Ft.                                                                                                                                                                        |
| Total E                                                                                           | xisting: OOO Sq. F                                              | t. Total Allowed: 397.5 Sq. Ft.                                                                                                                                                                        |
|                                                                                                   | 155.9                                                           |                                                                                                                                                                                                        |
| COMMENTS:                                                                                         |                                                                 |                                                                                                                                                                                                        |
|                                                                                                   |                                                                 |                                                                                                                                                                                                        |
| proposed and existing signage including typ                                                       | es, dimensions and lettering. Apperty lines, distances from exi | ce is required for each sign. Attach a sketch, to scale, of Attach a plot plan, to scale, showing: abutting streets, alleys, sting buildings to proposed signs and required setbacks. A ALSO REQUIRED. |
| I hereby attest that the information on this                                                      | form and the attached sketches                                  | are true and accurate.                                                                                                                                                                                 |
| ( · R ) =                                                                                         |                                                                 | 74                                                                                                                                                                                                     |
| - we Dento                                                                                        | 3-9-04                                                          | 1 tone Hall 3/11/04                                                                                                                                                                                    |
| Applicant's Signature                                                                             | Date Cor                                                        | nmunity Development Approval Date                                                                                                                                                                      |