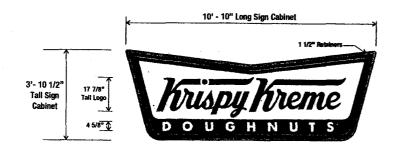

| TAX SCHEDULE 2945-092-10-025 BUSINESS NAME Krispy Kreme STREET ADDRESS 2412 Hwy 6:50 PROPERTY OWNER Glazed Investments OWNER ADDRESS                                                                                                                                                                                                                                                                                                                                                                            | CONTRACTOR Bud's 5ighs LICENSE NO. 2040162  ADDRESS 1056 Ute   TELEPHONE NO. 245-7700  CONTACT PERSON Fric                           |  |
|-----------------------------------------------------------------------------------------------------------------------------------------------------------------------------------------------------------------------------------------------------------------------------------------------------------------------------------------------------------------------------------------------------------------------------------------------------------------------------------------------------------------|--------------------------------------------------------------------------------------------------------------------------------------|--|
| [ ] 1. FLUSH WALL       2 Square Feet per Linear Foot of Building Facade         [ ] 2. ROOF       2 Square Feet per Linear Foot of Building Facade         [ ] 3. FREE-STANDING       2 Traffic Lanes - 0.75 Square Feet x Street Frontage         4 or more Traffic Lanes - 1.5 Square Feet x Street Frontage         [ ] 4. PROJECTING       0.5 Square Feet per each Linear Foot of Building Facade         [ ] 5. OFF-PREMISE       See #3 Spacing Requirements; Not > 300 Square Feet or < 15 Square Feet |                                                                                                                                      |  |
| [ ] Externally Illuminated [X Internally Illumin                                                                                                                                                                                                                                                                                                                                                                                                                                                                | ated [ ] Non-Illuminated                                                                                                             |  |
| 75.9  (1 - 5) Area of Proposed Sign: #7-#5 Square Feet  (1,2,4) Building Façade: 107 Linear Feet  (1 - 4) Street Frontage: 265 Linear Feet  (2 - 5) Height to Top of Sign: 13 Feet Cleara  (5) Distance from all Existing Off-Premise Signs within 600 I                                                                                                                                                                                                                                                        | nce to Grade: Feet Feet: Feet                                                                                                        |  |
| EXISTING SIGNAGE/TYPE:                                                                                                                                                                                                                                                                                                                                                                                                                                                                                          | of the signage Allowed on Parcel: Hwy 6450                                                                                           |  |
|                                                                                                                                                                                                                                                                                                                                                                                                                                                                                                                 | Sq. Ft. Building $\frac{214}{5}$ Sq. Ft.                                                                                             |  |
|                                                                                                                                                                                                                                                                                                                                                                                                                                                                                                                 | Sq. Ft. Free-Standing 397.5 Sq. Ft.                                                                                                  |  |
| Total Existing:                                                                                                                                                                                                                                                                                                                                                                                                                                                                                                 | Sq. Ft. Total Allowed: 397.5 Sq. Ft.                                                                                                 |  |
| COMMENTS:                                                                                                                                                                                                                                                                                                                                                                                                                                                                                                       |                                                                                                                                      |  |
| NOTE: No sign may exceed 300 square feet. A separate sign cle proposed and existing signage including types, dimensions and lettering easements, driveways, encroachments, property lines, distances from SEPARATE PERMIT FROM THE BUILDING DEPARTMENT                                                                                                                                                                                                                                                          | ng. Attach a plot plan, to scale, showing: abutting streets, alleys, n existing buildings to proposed signs and required setbacks. A |  |
| I hereby attest that the information on this form and the attached sket     3-9-04       Applicant's Signature   Date                                                                                                                                                                                                                                                                                                                                                                                           | ches are true and accurate.  And Add Add Add Add Add Add Add Approval  Community Development Approval  Date                          |  |

| . ,                                                                                                 | The state of the s |                                                                                                                                                                                 |
|-----------------------------------------------------------------------------------------------------|--------------------------------------------------------------------------------------------------------------------------------------------------------------------------------------------------------------------------------------------------------------------------------------------------------------------------------------------------------------------------------------------------------------------------------------------------------------------------------------------------------------------------------------------------------------------------------------------------------------------------------------------------------------------------------------------------------------------------------------------------------------------------------------------------------------------------------------------------------------------------------------------------------------------------------------------------------------------------------------------------------------------------------------------------------------------------------------------------------------------------------------------------------------------------------------------------------------------------------------------------------------------------------------------------------------------------------------------------------------------------------------------------------------------------------------------------------------------------------------------------------------------------------------------------------------------------------------------------------------------------------------------------------------------------------------------------------------------------------------------------------------------------------------------------------------------------------------------------------------------------------------------------------------------------------------------------------------------------------------------------------------------------------------------------------------------------------------------------------------------------------|---------------------------------------------------------------------------------------------------------------------------------------------------------------------------------|
| TAX SCHEDULE 2945-09 BUSINESS NAME Krispy K STREET ADDRESS 2412 PROPERTY OWNER G/9260 OWNER ADDRESS | reme LICENS twy 6 ε 50 ADDRE I Investments TELEPH                                                                                                                                                                                                                                                                                                                                                                                                                                                                                                                                                                                                                                                                                                                                                                                                                                                                                                                                                                                                                                                                                                                                                                                                                                                                                                                                                                                                                                                                                                                                                                                                                                                                                                                                                                                                                                                                                                                                                                                                                                                                              | ACTOR Buds Signs SENO. 2040162 SSS 1055 UTE HONE NO. 245-7700 ACT PERSON Fric                                                                                                   |
| 1. FLUSH WALL [ ] 2. ROOF [ ] 3. FREE-STANDING [ ] 4. PROJECTING [ ] 5. OFF-PREMISE                 | 2 Square Feet per Linear Foot of l<br>2 Square Feet per Linear Foot of l<br>2 Traffic Lanes - 0.75 Square Fee<br>4 or more Traffic Lanes - 1.5 Squ<br>0.5 Square Feet per each Linear F<br>See #3 Spacing Requirements; No                                                                                                                                                                                                                                                                                                                                                                                                                                                                                                                                                                                                                                                                                                                                                                                                                                                                                                                                                                                                                                                                                                                                                                                                                                                                                                                                                                                                                                                                                                                                                                                                                                                                                                                                                                                                                                                                                                     | Building Facade t x Street Frontage are Feet x Street Frontage                                                                                                                  |
| [ ] Externally Illuminated                                                                          | [X] Internally Illuminated                                                                                                                                                                                                                                                                                                                                                                                                                                                                                                                                                                                                                                                                                                                                                                                                                                                                                                                                                                                                                                                                                                                                                                                                                                                                                                                                                                                                                                                                                                                                                                                                                                                                                                                                                                                                                                                                                                                                                                                                                                                                                                     | [ ] Non-Illuminated                                                                                                                                                             |
|                                                                                                     | Linear Feet                                                                                                                                                                                                                                                                                                                                                                                                                                                                                                                                                                                                                                                                                                                                                                                                                                                                                                                                                                                                                                                                                                                                                                                                                                                                                                                                                                                                                                                                                                                                                                                                                                                                                                                                                                                                                                                                                                                                                                                                                                                                                                                    |                                                                                                                                                                                 |
|                                                                                                     |                                                                                                                                                                                                                                                                                                                                                                                                                                                                                                                                                                                                                                                                                                                                                                                                                                                                                                                                                                                                                                                                                                                                                                                                                                                                                                                                                                                                                                                                                                                                                                                                                                                                                                                                                                                                                                                                                                                                                                                                                                                                                                                                |                                                                                                                                                                                 |
| EXISTING SIGNAGE/TYPE:  Free-5/Finding (A)                                                          | <u>75.9</u> Sq. Ft.                                                                                                                                                                                                                                                                                                                                                                                                                                                                                                                                                                                                                                                                                                                                                                                                                                                                                                                                                                                                                                                                                                                                                                                                                                                                                                                                                                                                                                                                                                                                                                                                                                                                                                                                                                                                                                                                                                                                                                                                                                                                                                            | Signage Allowed on Parcel: Hwy (1)                                                                                                                                              |
| J                                                                                                   | Sq. Ft.                                                                                                                                                                                                                                                                                                                                                                                                                                                                                                                                                                                                                                                                                                                                                                                                                                                                                                                                                                                                                                                                                                                                                                                                                                                                                                                                                                                                                                                                                                                                                                                                                                                                                                                                                                                                                                                                                                                                                                                                                                                                                                                        | Building $214$ Sq. Ft.                                                                                                                                                          |
|                                                                                                     | Sq. Ft.                                                                                                                                                                                                                                                                                                                                                                                                                                                                                                                                                                                                                                                                                                                                                                                                                                                                                                                                                                                                                                                                                                                                                                                                                                                                                                                                                                                                                                                                                                                                                                                                                                                                                                                                                                                                                                                                                                                                                                                                                                                                                                                        | Free-Standing 397. 5 Sq. Ft.                                                                                                                                                    |
| Tota                                                                                                | Existing: 75.9 Sq. Ft.                                                                                                                                                                                                                                                                                                                                                                                                                                                                                                                                                                                                                                                                                                                                                                                                                                                                                                                                                                                                                                                                                                                                                                                                                                                                                                                                                                                                                                                                                                                                                                                                                                                                                                                                                                                                                                                                                                                                                                                                                                                                                                         | Total Allowed: 397. S sq. Ft.                                                                                                                                                   |
| COMMENTS:                                                                                           |                                                                                                                                                                                                                                                                                                                                                                                                                                                                                                                                                                                                                                                                                                                                                                                                                                                                                                                                                                                                                                                                                                                                                                                                                                                                                                                                                                                                                                                                                                                                                                                                                                                                                                                                                                                                                                                                                                                                                                                                                                                                                                                                |                                                                                                                                                                                 |
| proposed and existing signage including                                                             | types, dimensions and lettering. Attach property lines, distances from existing                                                                                                                                                                                                                                                                                                                                                                                                                                                                                                                                                                                                                                                                                                                                                                                                                                                                                                                                                                                                                                                                                                                                                                                                                                                                                                                                                                                                                                                                                                                                                                                                                                                                                                                                                                                                                                                                                                                                                                                                                                                | required for each sign. Attach a sketch, to scale, of a plot plan, to scale, showing: abutting streets, alleys, buildings to proposed signs and required setbacks. A PREQUIRED. |
| I hereby attest that the information on t                                                           | his form and the attached sketches are t                                                                                                                                                                                                                                                                                                                                                                                                                                                                                                                                                                                                                                                                                                                                                                                                                                                                                                                                                                                                                                                                                                                                                                                                                                                                                                                                                                                                                                                                                                                                                                                                                                                                                                                                                                                                                                                                                                                                                                                                                                                                                       | rue and accurate.                                                                                                                                                               |
| Applicant's Signature                                                                               | Date Commu                                                                                                                                                                                                                                                                                                                                                                                                                                                                                                                                                                                                                                                                                                                                                                                                                                                                                                                                                                                                                                                                                                                                                                                                                                                                                                                                                                                                                                                                                                                                                                                                                                                                                                                                                                                                                                                                                                                                                                                                                                                                                                                     | ity Development Approval  Date                                                                                                                                                  |
| (White: Community Development)                                                                      | (Canary: Applicant) (Pink: B                                                                                                                                                                                                                                                                                                                                                                                                                                                                                                                                                                                                                                                                                                                                                                                                                                                                                                                                                                                                                                                                                                                                                                                                                                                                                                                                                                                                                                                                                                                                                                                                                                                                                                                                                                                                                                                                                                                                                                                                                                                                                                   | uilding Dept) (Goldenrod: Code Enforcement)                                                                                                                                     |

(Goldenrod: Code Enforcement)

|                                                                                                                                                            |                                                                                                                                                                                                                    | <del></del>                                                                                                                                                                   |  |
|------------------------------------------------------------------------------------------------------------------------------------------------------------|--------------------------------------------------------------------------------------------------------------------------------------------------------------------------------------------------------------------|-------------------------------------------------------------------------------------------------------------------------------------------------------------------------------|--|
| TAX SCHEDULE 2945-09.                                                                                                                                      | 1 10 025 CONTR                                                                                                                                                                                                     | ACTOR Buds Signs                                                                                                                                                              |  |
| BUSINESS NAME Krispy Kren                                                                                                                                  |                                                                                                                                                                                                                    | ENO. 2040/62                                                                                                                                                                  |  |
| STREET ADDRESS 24/2 Hwy                                                                                                                                    |                                                                                                                                                                                                                    |                                                                                                                                                                               |  |
| PROPERTY OWNER 6/9 Red                                                                                                                                     | - · · · · · · · · · · · · · · · · · · ·                                                                                                                                                                            | IONE NO. 245 - 7700                                                                                                                                                           |  |
| OWNER ADDRESS                                                                                                                                              |                                                                                                                                                                                                                    | CT PERSON Eric                                                                                                                                                                |  |
| 1. FLUSH WALL 2. ROOF 3. FREE-STANDING 4. PROJECTING 5. OFF-PREMISE                                                                                        | 2 Square Feet per Linear Foot of E<br>2 Square Feet per Linear Foot of E<br>2 Traffic Lanes - 0.75 Square Feet<br>4 or more Traffic Lanes - 1.5 Square Feet per each Linear Fo<br>See #3 Spacing Requirements; Not | x Street Frontage tree Feet x Street Frontage                                                                                                                                 |  |
| [ ] Externally Illuminated                                                                                                                                 | Internally Illuminated                                                                                                                                                                                             | [ ] Non-Illuminated                                                                                                                                                           |  |
| (1 - 4) Street Frontage: 265 L<br>(2 - 5) Height to Top of Sign: 18                                                                                        | Linear Feet inear Feet                                                                                                                                                                                             | de:Feet<br>Feet                                                                                                                                                               |  |
| EXISTING SIGNAGE/TYPE:                                                                                                                                     |                                                                                                                                                                                                                    | ■ FOR OFFICE USE ONLY ●                                                                                                                                                       |  |
| Free- olynding                                                                                                                                             | <u>75.9</u> sq. Ft.                                                                                                                                                                                                | Signage Allowed on Parcel: Hung (ed 50)                                                                                                                                       |  |
| Flush wall B a my                                                                                                                                          | 22. 5q. Ft.                                                                                                                                                                                                        | Building 214 Sq. Ft.                                                                                                                                                          |  |
|                                                                                                                                                            | Sq. Ft.                                                                                                                                                                                                            | Free-Standing 3975 Sq. Ft.                                                                                                                                                    |  |
| Total E                                                                                                                                                    | xisting: 98 Sq. Ft.                                                                                                                                                                                                | Total Allowed: 397.5 Sq. Ft.                                                                                                                                                  |  |
| COMMENTS:                                                                                                                                                  |                                                                                                                                                                                                                    |                                                                                                                                                                               |  |
| COMMENTS:                                                                                                                                                  |                                                                                                                                                                                                                    | · · · · · · · · · · · · · · · · · · ·                                                                                                                                         |  |
| NOTE: No sign may exceed 300 square proposed and existing signage including type                                                                           | pes, dimensions and lettering. Attach operty lines, distances from existing b                                                                                                                                      | equired for each sign. Attach a sketch, to scale, of a plot plan, to scale, showing: abutting streets, alleys, buildings to proposed signs and required setbacks. A REQUIRED. |  |
| NOTE: No sign may exceed 300 square proposed and existing signage including type easements, driveways, encroachments, pro-                                 | pes, dimensions and lettering. Attach operty lines, distances from existing to LDING DEPARTMENT IS ALSO                                                                                                            | a plot plan, to scale, showing: abutting streets, alleys, puildings to proposed signs and required setbacks. <b>A REQUIRED.</b>                                               |  |
| NOTE: No sign may exceed 300 square proposed and existing signage including type easements, driveways, encroachments, proseparate PERMIT FROM THE BUILDING | pes, dimensions and lettering. Attach operty lines, distances from existing to LDING DEPARTMENT IS ALSO                                                                                                            | a plot plan, to scale, showing: abutting streets, alleys, puildings to proposed signs and required setbacks. <b>A REQUIRED.</b>                                               |  |

| F                                                                                                 |                                                                 |                                                                                                                                                                                                        |
|---------------------------------------------------------------------------------------------------|-----------------------------------------------------------------|--------------------------------------------------------------------------------------------------------------------------------------------------------------------------------------------------------|
| TAX SCHEDULE 2945 -00                                                                             | 12-11-025 c                                                     | ONTRACTOR Bud's Signs                                                                                                                                                                                  |
| BUSINESS NAME Krispy Krem                                                                         |                                                                 | ICENSE NO. 2040 162                                                                                                                                                                                    |
| STREET ADDRESS 24/2 Hwy                                                                           |                                                                 | DDRESS 1055 UTC                                                                                                                                                                                        |
| PROPERTY OWNER 6/92ed                                                                             |                                                                 |                                                                                                                                                                                                        |
|                                                                                                   |                                                                 | ELEPHONE NO. 245-7700                                                                                                                                                                                  |
| OWNER ADDRESS                                                                                     |                                                                 | ONTACT PERSON Eric                                                                                                                                                                                     |
| IN 1. FLUSH WALL  [ ] 2. ROOF  [ ] 3. FREE-STANDING  [ ] 4. PROJECTING  [ ] 5. OFF-PREMISE        | 0.5 Square Feet per each Li                                     | ot of Building Facade                                                                                                                                                                                  |
| [ ] Externally Illuminated                                                                        | [M Internally Illuminated                                       | [ ] Non-Illuminated                                                                                                                                                                                    |
| (1 - 5) Area of Proposed Sign: 22. (1,2,4) Building Façade: 1 1 1 1 1 1 1 1 1 1 1 1 1 1 1 1 1 1 1 | Linear Feet inear Feet Feet Clearance                           |                                                                                                                                                                                                        |
| EXISTING SIGNAGE/TYPE:                                                                            | <b>A</b>                                                        | FOR OFFICE USE ONLY                                                                                                                                                                                    |
| (Fra do 16) 40 (A)                                                                                | 75.9                                                            | O ALCO PICE USE ONE!                                                                                                                                                                                   |
| (recognition to (A)                                                                               | Sq. F                                                           | t. Signage Allowed on Parcel:                                                                                                                                                                          |
| ABH DIEN TW C-1                                                                                   | 579 2020 Sq. I                                                  | Building 214 Sq. Ft.                                                                                                                                                                                   |
| 711111 7                                                                                          |                                                                 |                                                                                                                                                                                                        |
| Hish Wall B-1                                                                                     |                                                                 | ft. Free-Standing 397,5 Sq. Ft.                                                                                                                                                                        |
| Total E                                                                                           | xisting: OOO Sq. F                                              | t. Total Allowed: 397.5 Sq. Ft.                                                                                                                                                                        |
|                                                                                                   | 155.9                                                           |                                                                                                                                                                                                        |
| COMMENTS:                                                                                         |                                                                 |                                                                                                                                                                                                        |
|                                                                                                   |                                                                 |                                                                                                                                                                                                        |
| proposed and existing signage including typ                                                       | es, dimensions and lettering. Apperty lines, distances from exi | ce is required for each sign. Attach a sketch, to scale, of Attach a plot plan, to scale, showing: abutting streets, alleys, sting buildings to proposed signs and required setbacks. A ALSO REQUIRED. |
| I hereby attest that the information on this                                                      | form and the attached sketches                                  | are true and accurate.                                                                                                                                                                                 |
| ( · R ) =                                                                                         |                                                                 | 74                                                                                                                                                                                                     |
| - we Dento                                                                                        | 3-9-04                                                          | 1 tone Hall 3/11/04                                                                                                                                                                                    |
| Applicant's Signature                                                                             | Date Cor                                                        | nmunity Development Approval Date                                                                                                                                                                      |