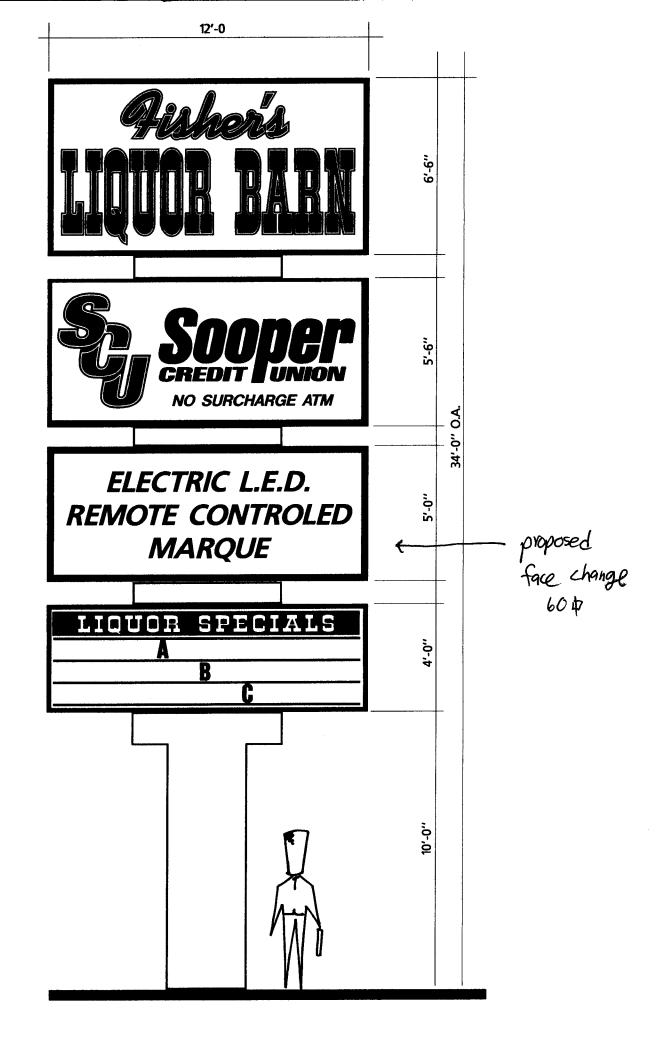

| BUSINESS NAME Fisher Liquor 1<br>STREET ADDRESS 2438 F Roq<br>PROPERTY OWNER Wayne Fisher<br>OWNER ADDRESS 1041 24 row | d LIC<br>AD                                                 | NTRACTOR BUD<br>ENSE NO. 2040 16<br>DRESS 1055 07<br>LEPHONE NO. 24 | ,2             |  |  |  |  |
|------------------------------------------------------------------------------------------------------------------------|-------------------------------------------------------------|---------------------------------------------------------------------|----------------|--|--|--|--|
| [] 1. FLUSH WALL 2 Square Feet per Linear Foot of Building Facade                                                      |                                                             |                                                                     |                |  |  |  |  |
| Face Change Only (2,3 & 4):                                                                                            |                                                             |                                                                     |                |  |  |  |  |
| [ ] 2. ROOF 2 Squa                                                                                                     | 2 Square Feet per Linear Foot of Building Facade            |                                                                     |                |  |  |  |  |
| X 3. FREE-STANDING 2 Traf                                                                                              | 2 Traffic Lanes - 0.75 Square Feet x Street Frontage        |                                                                     |                |  |  |  |  |
| 4 or n                                                                                                                 | 4 or more Traffic Lanes - 1.5 Square Feet x Street Frontage |                                                                     |                |  |  |  |  |
| [] <b>4. PROJECTING</b> 0.5 Sc                                                                                         | uare Feet per each Line                                     | ar Foot of Building Facade                                          |                |  |  |  |  |
| (1,2,4) Building Facade <u>9</u> Linear Fee<br>(1 - 4) Street Frontage <u>166</u> Linear Fee                           | t                                                           |                                                                     |                |  |  |  |  |
| (2,3,4) Height to Top of Sign <u>20</u> Feet                                                                           | Clearance to Grade                                          | 15 Feet                                                             |                |  |  |  |  |
| Existing Signage/Type:                                                                                                 |                                                             | ● FOR OFFICE USE ONLY ●                                             |                |  |  |  |  |
|                                                                                                                        | Sq. Ft.                                                     | Signage Allowed on                                                  | Parcel: F Road |  |  |  |  |
|                                                                                                                        | Sq. Ft.                                                     | Building                                                            | relai Sq. Ft.  |  |  |  |  |
|                                                                                                                        | Sq. Ft.                                                     | Free-Standing *5                                                    | Sq. Ft.        |  |  |  |  |
| Total Existing:                                                                                                        | Sq. Ft.                                                     | Total Allowed:                                                      | Sa. Ft.        |  |  |  |  |
| comments: <u>Sign is fac</u><br><u>X Der File</u> VA                                                                   | e change onl<br>R-1998-188                                  | ¥                                                                   |                |  |  |  |  |

**NOTE:** No sign may exceed 300 square feet. A separate sign permit is required for each sign. 'Attach a sketch of proposed and existing signage including types, dimensions, lettering, abutting streets, alleys, easements, property lines, and locations. Roof signs shall be manufactured such that no guy wires, braces or supports shall be visible.