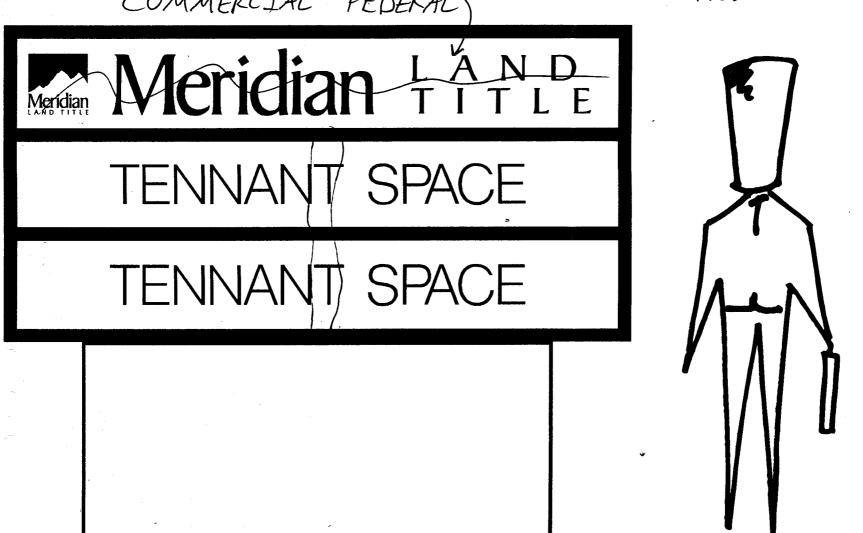

|                                                                                                            |  |

COMMERCIAL FÉDERAL

4x8



4'-0" X 8'-0" MONUMENT SIGN



## We Do Signs RIGHT!