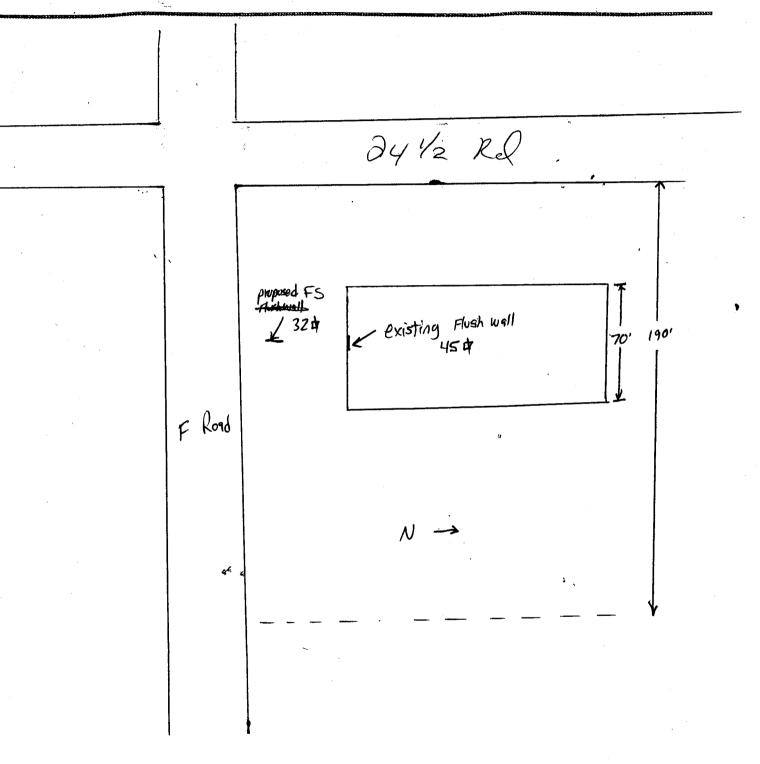

| TAX SCHEDULE 3945-044-04-002  BUSINESS NAME COLEMAN, Williams and Wilson  STREET ADDRESS 2452 PROPERTY OWNER TWENTY FOUR FLYTY TWO LTD  OWNER ADDRESS                                                                                                                                                                                                                                                                                                                                                                                                                                                                                                                                                                                                                                                                                                                                                                                                                                                                                                                                                                                                                                                                                                                                                                                                                                                                                                                                                                                                                                                                                                                                                                                                                                                                                                                                                                                                                                                                                                                                                                          | CONTRACTOR Bud's signs  LICENSE NO. 2040162  ADDRESS 1055 ute  TELEPHONE NO. 245-7700  CONTACT PERSON Eric |  |
|--------------------------------------------------------------------------------------------------------------------------------------------------------------------------------------------------------------------------------------------------------------------------------------------------------------------------------------------------------------------------------------------------------------------------------------------------------------------------------------------------------------------------------------------------------------------------------------------------------------------------------------------------------------------------------------------------------------------------------------------------------------------------------------------------------------------------------------------------------------------------------------------------------------------------------------------------------------------------------------------------------------------------------------------------------------------------------------------------------------------------------------------------------------------------------------------------------------------------------------------------------------------------------------------------------------------------------------------------------------------------------------------------------------------------------------------------------------------------------------------------------------------------------------------------------------------------------------------------------------------------------------------------------------------------------------------------------------------------------------------------------------------------------------------------------------------------------------------------------------------------------------------------------------------------------------------------------------------------------------------------------------------------------------------------------------------------------------------------------------------------------|------------------------------------------------------------------------------------------------------------|--|
| [ ] 1. FLUSH WALL 2 Square Feet per Linear Foot of Building Facade 2 Square Feet per Linear Foot of Building Facade 2 Square Feet per Linear Foot of Building Facade 2 Traffic Lanes - 0.75 Square Feet x Street Frontage 4 or more Traffic Lanes - 1.5 Square Feet x Street Frontage 5 OFF-PREMISE 5 OFF-PREMISE 5 Square Feet per each Linear Foot of Building Facade 5 See #3 Spacing Requirements; Not > 300 Square Feet or < 15 Square Feet                                                                                                                                                                                                                                                                                                                                                                                                                                                                                                                                                                                                                                                                                                                                                                                                                                                                                                                                                                                                                                                                                                                                                                                                                                                                                                                                                                                                                                                                                                                                                                                                                                                                               |                                                                                                            |  |
| [ ] Externally Illuminated [ M Internally Illumina                                                                                                                                                                                                                                                                                                                                                                                                                                                                                                                                                                                                                                                                                                                                                                                                                                                                                                                                                                                                                                                                                                                                                                                                                                                                                                                                                                                                                                                                                                                                                                                                                                                                                                                                                                                                                                                                                                                                                                                                                                                                             | ted [ ] Non-Illuminated                                                                                    |  |
| (1 - 5) Area of Proposed Sign: 32 Square Feet (1,2,4) Building Façade: 70 Linear Feet (1 - 4) Street Frontage: 190 Linear Feet (2 - 5) Height to Top of Sign: 8 Feet Clearance to Grade: 4 Feet (5) Distance from all Existing Off-Premise Signs within 600 Feet: Feet                                                                                                                                                                                                                                                                                                                                                                                                                                                                                                                                                                                                                                                                                                                                                                                                                                                                                                                                                                                                                                                                                                                                                                                                                                                                                                                                                                                                                                                                                                                                                                                                                                                                                                                                                                                                                                                         |                                                                                                            |  |
| EXISTING SIGNAGE/TYPE:  " • FOR OFFICE USE ONLY •                                                                                                                                                                                                                                                                                                                                                                                                                                                                                                                                                                                                                                                                                                                                                                                                                                                                                                                                                                                                                                                                                                                                                                                                                                                                                                                                                                                                                                                                                                                                                                                                                                                                                                                                                                                                                                                                                                                                                                                                                                                                              |                                                                                                            |  |
| EXISTING SIGNAGE/TYPE:  Flush Wall 45 so                                                                                                                                                                                                                                                                                                                                                                                                                                                                                                                                                                                                                                                                                                                                                                                                                                                                                                                                                                                                                                                                                                                                                                                                                                                                                                                                                                                                                                                                                                                                                                                                                                                                                                                                                                                                                                                                                                                                                                                                                                                                                       | J. Ft. Signage Allowed on Parcel:                                                                          |  |
|                                                                                                                                                                                                                                                                                                                                                                                                                                                                                                                                                                                                                                                                                                                                                                                                                                                                                                                                                                                                                                                                                                                                                                                                                                                                                                                                                                                                                                                                                                                                                                                                                                                                                                                                                                                                                                                                                                                                                                                                                                                                                                                                | g. Ft. Building 140 Sq. Ft.                                                                                |  |
|                                                                                                                                                                                                                                                                                                                                                                                                                                                                                                                                                                                                                                                                                                                                                                                                                                                                                                                                                                                                                                                                                                                                                                                                                                                                                                                                                                                                                                                                                                                                                                                                                                                                                                                                                                                                                                                                                                                                                                                                                                                                                                                                | q. Ft. Free-Standing 25 Sq. Ft.                                                                            |  |
|                                                                                                                                                                                                                                                                                                                                                                                                                                                                                                                                                                                                                                                                                                                                                                                                                                                                                                                                                                                                                                                                                                                                                                                                                                                                                                                                                                                                                                                                                                                                                                                                                                                                                                                                                                                                                                                                                                                                                                                                                                                                                                                                | g. Ft. Total Allowed: 285 Sq. Ft.                                                                          |  |
| COMMENTS: Commercial Federal Building                                                                                                                                                                                                                                                                                                                                                                                                                                                                                                                                                                                                                                                                                                                                                                                                                                                                                                                                                                                                                                                                                                                                                                                                                                                                                                                                                                                                                                                                                                                                                                                                                                                                                                                                                                                                                                                                                                                                                                                                                                                                                          |                                                                                                            |  |
| NOTE: No sign may exceed 300 square feet. A separate sign clearance is required for each sign. Attach a sketch, to scale, of proposed and existing signage including types, dimensions and lettering. Attach a plot plan, to scale, showing: abutting streets, alleys, easements, driveways, encroachments, property lines, distances from existing buildings to proposed signs and required setbacks. A SEPARATE PERMIT FROM THE BUILDING DEPARTMENT IS ALSO REQUIRED.                                                                                                                                                                                                                                                                                                                                                                                                                                                                                                                                                                                                                                                                                                                                                                                                                                                                                                                                                                                                                                                                                                                                                                                                                                                                                                                                                                                                                                                                                                                                                                                                                                                        |                                                                                                            |  |
| I hereby attest that the information on this form and the attached sketches are true and accurate.    Community Development Approval   Community Development Approval   Date   Community Development Approval   Date   Community Development Approval   Community Develo |                                                                                                            |  |
| (White: Community Development) (Canary: Applicant) (Pink: Building Dept) (Goldenrod: Code Enforcement)                                                                                                                                                                                                                                                                                                                                                                                                                                                                                                                                                                                                                                                                                                                                                                                                                                                                                                                                                                                                                                                                                                                                                                                                                                                                                                                                                                                                                                                                                                                                                                                                                                                                                                                                                                                                                                                                                                                                                                                                                         |                                                                                                            |  |