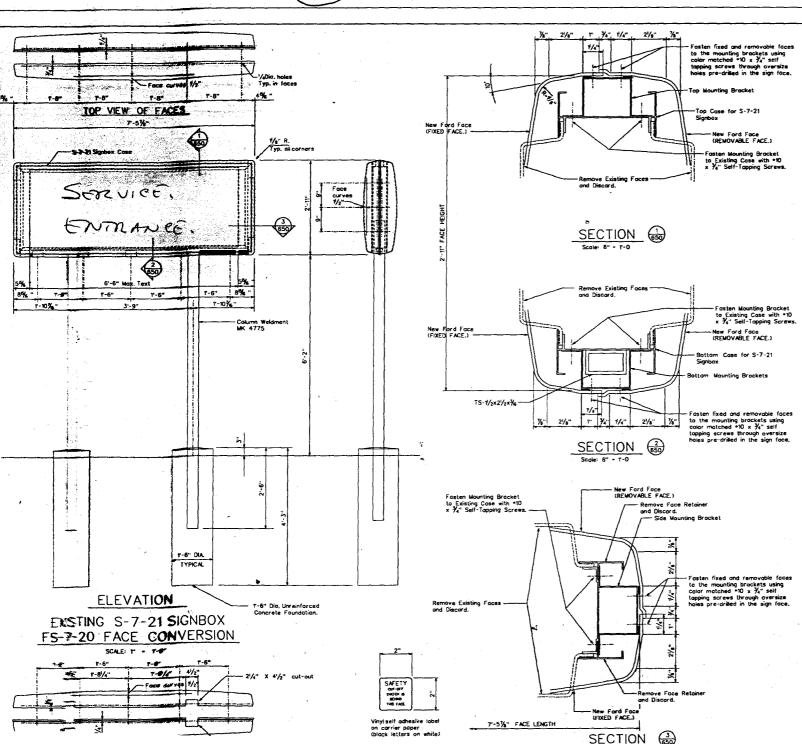

Community Development Department 250 North 5th Street Grand Junction CO 81501 (970) 244-1430

Clearance No.

Date Submitted

Fee \$ 25.00

Zone C-2

| (970) 244-1430                                                                                                        | #                                                                                                                                                                                                                       | A second |
|-----------------------------------------------------------------------------------------------------------------------|-------------------------------------------------------------------------------------------------------------------------------------------------------------------------------------------------------------------------|-------------------------------------------------------------------------------------------------------------------------------------------------------------------------------------------------------------------------------------------------------------------------------------------------------------------------------------------------------------------------------------------------------------------------------------------------------------------------------------------------------------------------------------------------------------------------------------------------------------------------------------------------------------------------------------------------------------------------------------------------------------------------------------------------------------------------------------------------------------------------------------------------------------------------------------------------------------------------------------------------------------------------------------------------------------------------------------------------------------------------------------------------------------------------------------------------------------------------------------------------------------------------------------------------------------------------------------------------------------------------------------------------------------------------------------------------------------------------------------------------------------------------------------------------------------------------------------------------------------------------------------------------------------------------------------------------------------------------------------------------------------------------------------------------------------------------------------------------------------------------------------------------------------------------------------------------------------------------------------------------------------------------------------------------------------------------------------------------------------------------------|
| TAX SCHEDULE 2945 - 00  BUSINESS NAME WESTERN S  STREET ADDRESS 2264 Hw  PROPERTY OWNER MICHAE  OWNER ADDRESS 243 - 0 | LICENS ADDRESS TELEP                                                                                                                                                                                                    | RACTOR SIGNS TIRST.  SE NO. 2041001  ESS 950 NORTH HVC.  HONE NO. 256-1877  ACT PERSON BRIAN TAP                                                                                                                                                                                                                                                                                                                                                                                                                                                                                                                                                                                                                                                                                                                                                                                                                                                                                                                                                                                                                                                                                                                                                                                                                                                                                                                                                                                                                                                                                                                                                                                                                                                                                                                                                                                                                                                                                                                                                                                                                              |
| 1. FLUSH WALL 2. ROOF 3. FREE-STANDING 4. PROJECTING 5. OFF-PREMISE                                                   | 2 Square Feet per Linear Foot of<br>2 Square Feet per Linear Foot of<br>2 Traffic Lanes - 0.75 Square Feet<br>4 or more Traffic Lanes - 1.5 Squ<br>0.5 Square Feet per each Linear I<br>See #3 Spacing Requirements; No | Building Facade et x Street Frontage uare Feet x Street Frontage                                                                                                                                                                                                                                                                                                                                                                                                                                                                                                                                                                                                                                                                                                                                                                                                                                                                                                                                                                                                                                                                                                                                                                                                                                                                                                                                                                                                                                                                                                                                                                                                                                                                                                                                                                                                                                                                                                                                                                                                                                                              |
| [ ] Externally Illuminated                                                                                            | Internally Illuminated                                                                                                                                                                                                  | [ ] Non-Illuminated                                                                                                                                                                                                                                                                                                                                                                                                                                                                                                                                                                                                                                                                                                                                                                                                                                                                                                                                                                                                                                                                                                                                                                                                                                                                                                                                                                                                                                                                                                                                                                                                                                                                                                                                                                                                                                                                                                                                                                                                                                                                                                           |
| - <del>-</del> - <del>-</del>                                                                                         | Linear Feet 387                                                                                                                                                                                                         | · · ·                                                                                                                                                                                                                                                                                                                                                                                                                                                                                                                                                                                                                                                                                                                                                                                                                                                                                                                                                                                                                                                                                                                                                                                                                                                                                                                                                                                                                                                                                                                                                                                                                                                                                                                                                                                                                                                                                                                                                                                                                                                                                                                         |
| EXISTING SIGNAGE/TYPE:                                                                                                | Sq. Ft.                                                                                                                                                                                                                 | Signage Allowed on Parcel:                                                                                                                                                                                                                                                                                                                                                                                                                                                                                                                                                                                                                                                                                                                                                                                                                                                                                                                                                                                                                                                                                                                                                                                                                                                                                                                                                                                                                                                                                                                                                                                                                                                                                                                                                                                                                                                                                                                                                                                                                                                                                                    |
|                                                                                                                       | Sq. Ft.                                                                                                                                                                                                                 | Building 774 Sq. Ft.                                                                                                                                                                                                                                                                                                                                                                                                                                                                                                                                                                                                                                                                                                                                                                                                                                                                                                                                                                                                                                                                                                                                                                                                                                                                                                                                                                                                                                                                                                                                                                                                                                                                                                                                                                                                                                                                                                                                                                                                                                                                                                          |
|                                                                                                                       | Sq. Ft.                                                                                                                                                                                                                 | Free-Standing Sq. Ft.                                                                                                                                                                                                                                                                                                                                                                                                                                                                                                                                                                                                                                                                                                                                                                                                                                                                                                                                                                                                                                                                                                                                                                                                                                                                                                                                                                                                                                                                                                                                                                                                                                                                                                                                                                                                                                                                                                                                                                                                                                                                                                         |
| Total F                                                                                                               | Existing: Sq. Ft.                                                                                                                                                                                                       | Total Allowed: Total Sq. Ft.                                                                                                                                                                                                                                                                                                                                                                                                                                                                                                                                                                                                                                                                                                                                                                                                                                                                                                                                                                                                                                                                                                                                                                                                                                                                                                                                                                                                                                                                                                                                                                                                                                                                                                                                                                                                                                                                                                                                                                                                                                                                                                  |
| COMMENTS:                                                                                                             | USEO CARS.                                                                                                                                                                                                              | VAR-2004-067                                                                                                                                                                                                                                                                                                                                                                                                                                                                                                                                                                                                                                                                                                                                                                                                                                                                                                                                                                                                                                                                                                                                                                                                                                                                                                                                                                                                                                                                                                                                                                                                                                                                                                                                                                                                                                                                                                                                                                                                                                                                                                                  |
| NOTE: No sign may exceed 300 square                                                                                   | e feet. A separate sign clearance is                                                                                                                                                                                    | s required for each sign. Attach a sketch, to scale, of ch a plot plan, to scale, showing: abutting streets, alleys,                                                                                                                                                                                                                                                                                                                                                                                                                                                                                                                                                                                                                                                                                                                                                                                                                                                                                                                                                                                                                                                                                                                                                                                                                                                                                                                                                                                                                                                                                                                                                                                                                                                                                                                                                                                                                                                                                                                                                                                                          |