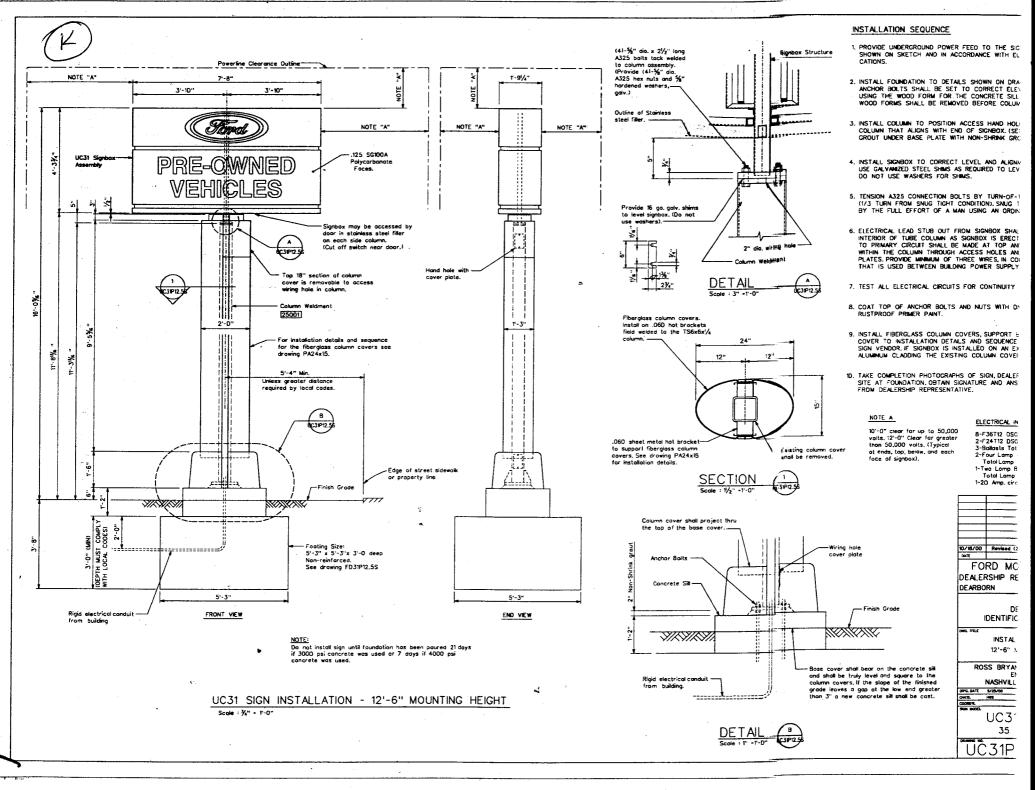

Community Development Department 250 North 5th Street Grand Junction CO 81501 (970) 244-1430

Clearance No.

Date Submitted

Fee \$ 25.00

Zone C-2

| (970) 244-1430                                                                                                        | #                                                                                                                                                                                                                       | A second |
|-----------------------------------------------------------------------------------------------------------------------|-------------------------------------------------------------------------------------------------------------------------------------------------------------------------------------------------------------------------|-------------------------------------------------------------------------------------------------------------------------------------------------------------------------------------------------------------------------------------------------------------------------------------------------------------------------------------------------------------------------------------------------------------------------------------------------------------------------------------------------------------------------------------------------------------------------------------------------------------------------------------------------------------------------------------------------------------------------------------------------------------------------------------------------------------------------------------------------------------------------------------------------------------------------------------------------------------------------------------------------------------------------------------------------------------------------------------------------------------------------------------------------------------------------------------------------------------------------------------------------------------------------------------------------------------------------------------------------------------------------------------------------------------------------------------------------------------------------------------------------------------------------------------------------------------------------------------------------------------------------------------------------------------------------------------------------------------------------------------------------------------------------------------------------------------------------------------------------------------------------------------------------------------------------------------------------------------------------------------------------------------------------------------------------------------------------------------------------------------------------------|
| TAX SCHEDULE 2945 - 00  BUSINESS NAME WESTERN S  STREET ADDRESS 2264 Hw  PROPERTY OWNER MICHAE  OWNER ADDRESS 243 - 0 | LICENS ADDRESS TELEP                                                                                                                                                                                                    | RACTOR SIGNS TIRST.  SE NO. 2041001  ESS 950 NORTH HVC.  HONE NO. 256-1877  ACT PERSON BRIAN TAP                                                                                                                                                                                                                                                                                                                                                                                                                                                                                                                                                                                                                                                                                                                                                                                                                                                                                                                                                                                                                                                                                                                                                                                                                                                                                                                                                                                                                                                                                                                                                                                                                                                                                                                                                                                                                                                                                                                                                                                                                              |
| 1. FLUSH WALL 2. ROOF 3. FREE-STANDING 4. PROJECTING 5. OFF-PREMISE                                                   | 2 Square Feet per Linear Foot of<br>2 Square Feet per Linear Foot of<br>2 Traffic Lanes - 0.75 Square Feet<br>4 or more Traffic Lanes - 1.5 Squ<br>0.5 Square Feet per each Linear I<br>See #3 Spacing Requirements; No | Building Facade et x Street Frontage uare Feet x Street Frontage                                                                                                                                                                                                                                                                                                                                                                                                                                                                                                                                                                                                                                                                                                                                                                                                                                                                                                                                                                                                                                                                                                                                                                                                                                                                                                                                                                                                                                                                                                                                                                                                                                                                                                                                                                                                                                                                                                                                                                                                                                                              |
| [ ] Externally Illuminated                                                                                            | Internally Illuminated                                                                                                                                                                                                  | [ ] Non-Illuminated                                                                                                                                                                                                                                                                                                                                                                                                                                                                                                                                                                                                                                                                                                                                                                                                                                                                                                                                                                                                                                                                                                                                                                                                                                                                                                                                                                                                                                                                                                                                                                                                                                                                                                                                                                                                                                                                                                                                                                                                                                                                                                           |
| - <del>-</del> - <del>-</del>                                                                                         | Linear Feet 387                                                                                                                                                                                                         | · · ·                                                                                                                                                                                                                                                                                                                                                                                                                                                                                                                                                                                                                                                                                                                                                                                                                                                                                                                                                                                                                                                                                                                                                                                                                                                                                                                                                                                                                                                                                                                                                                                                                                                                                                                                                                                                                                                                                                                                                                                                                                                                                                                         |
| EXISTING SIGNAGE/TYPE:                                                                                                | Sq. Ft.                                                                                                                                                                                                                 | Signage Allowed on Parcel:                                                                                                                                                                                                                                                                                                                                                                                                                                                                                                                                                                                                                                                                                                                                                                                                                                                                                                                                                                                                                                                                                                                                                                                                                                                                                                                                                                                                                                                                                                                                                                                                                                                                                                                                                                                                                                                                                                                                                                                                                                                                                                    |
|                                                                                                                       | Sq. Ft.                                                                                                                                                                                                                 | Building 774 Sq. Ft.                                                                                                                                                                                                                                                                                                                                                                                                                                                                                                                                                                                                                                                                                                                                                                                                                                                                                                                                                                                                                                                                                                                                                                                                                                                                                                                                                                                                                                                                                                                                                                                                                                                                                                                                                                                                                                                                                                                                                                                                                                                                                                          |
|                                                                                                                       | Sq. Ft.                                                                                                                                                                                                                 | Free-Standing Sq. Ft.                                                                                                                                                                                                                                                                                                                                                                                                                                                                                                                                                                                                                                                                                                                                                                                                                                                                                                                                                                                                                                                                                                                                                                                                                                                                                                                                                                                                                                                                                                                                                                                                                                                                                                                                                                                                                                                                                                                                                                                                                                                                                                         |
| Total F                                                                                                               | Existing: Sq. Ft.                                                                                                                                                                                                       | Total Allowed: Total Sq. Ft.                                                                                                                                                                                                                                                                                                                                                                                                                                                                                                                                                                                                                                                                                                                                                                                                                                                                                                                                                                                                                                                                                                                                                                                                                                                                                                                                                                                                                                                                                                                                                                                                                                                                                                                                                                                                                                                                                                                                                                                                                                                                                                  |
| COMMENTS:                                                                                                             | USEO CARS.                                                                                                                                                                                                              | VAR-2004-067                                                                                                                                                                                                                                                                                                                                                                                                                                                                                                                                                                                                                                                                                                                                                                                                                                                                                                                                                                                                                                                                                                                                                                                                                                                                                                                                                                                                                                                                                                                                                                                                                                                                                                                                                                                                                                                                                                                                                                                                                                                                                                                  |
| NOTE: No sign may exceed 300 square                                                                                   | e feet. A separate sign clearance is                                                                                                                                                                                    | s required for each sign. Attach a sketch, to scale, of ch a plot plan, to scale, showing: abutting streets, alleys,                                                                                                                                                                                                                                                                                                                                                                                                                                                                                                                                                                                                                                                                                                                                                                                                                                                                                                                                                                                                                                                                                                                                                                                                                                                                                                                                                                                                                                                                                                                                                                                                                                                                                                                                                                                                                                                                                                                                                                                                          |