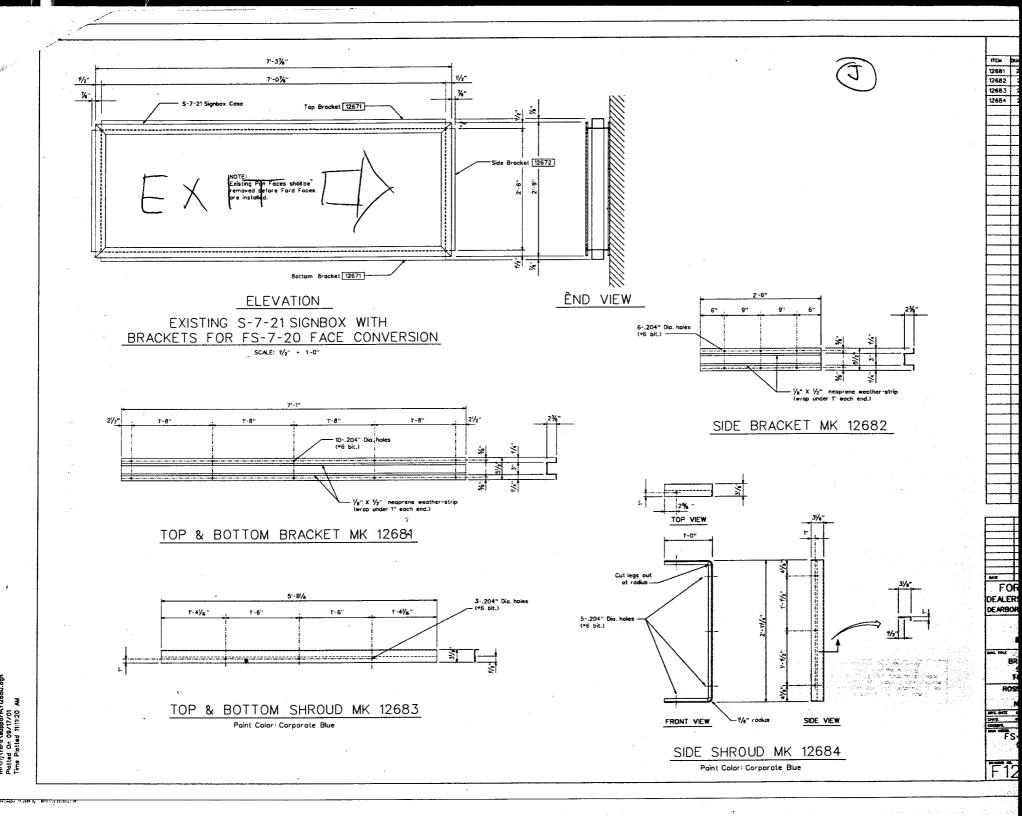

Community Development Department 250 North 5th Street Grand Junction CO 81501 (970) 244-1430

Clearance No.

Date Submitted

Fee \$ 25.00

Zone C-2

| (970) 244-1430                                                                                                        | #                                                                                                                                                                                                                       | A second |
|-----------------------------------------------------------------------------------------------------------------------|-------------------------------------------------------------------------------------------------------------------------------------------------------------------------------------------------------------------------|-------------------------------------------------------------------------------------------------------------------------------------------------------------------------------------------------------------------------------------------------------------------------------------------------------------------------------------------------------------------------------------------------------------------------------------------------------------------------------------------------------------------------------------------------------------------------------------------------------------------------------------------------------------------------------------------------------------------------------------------------------------------------------------------------------------------------------------------------------------------------------------------------------------------------------------------------------------------------------------------------------------------------------------------------------------------------------------------------------------------------------------------------------------------------------------------------------------------------------------------------------------------------------------------------------------------------------------------------------------------------------------------------------------------------------------------------------------------------------------------------------------------------------------------------------------------------------------------------------------------------------------------------------------------------------------------------------------------------------------------------------------------------------------------------------------------------------------------------------------------------------------------------------------------------------------------------------------------------------------------------------------------------------------------------------------------------------------------------------------------------------|
| TAX SCHEDULE 2945 - 00  BUSINESS NAME WESTERN S  STREET ADDRESS 2264 Hw  PROPERTY OWNER MICHAE  OWNER ADDRESS 243 - 0 | LICENS ADDRESS TELEP                                                                                                                                                                                                    | RACTOR SIGNS TIRST.  SE NO. 2041001  ESS 950 NORTH HVC.  HONE NO. 256-1877  ACT PERSON BRIAN TAP                                                                                                                                                                                                                                                                                                                                                                                                                                                                                                                                                                                                                                                                                                                                                                                                                                                                                                                                                                                                                                                                                                                                                                                                                                                                                                                                                                                                                                                                                                                                                                                                                                                                                                                                                                                                                                                                                                                                                                                                                              |
| 1. FLUSH WALL 2. ROOF 3. FREE-STANDING 4. PROJECTING 5. OFF-PREMISE                                                   | 2 Square Feet per Linear Foot of<br>2 Square Feet per Linear Foot of<br>2 Traffic Lanes - 0.75 Square Feet<br>4 or more Traffic Lanes - 1.5 Squ<br>0.5 Square Feet per each Linear I<br>See #3 Spacing Requirements; No | Building Facade et x Street Frontage uare Feet x Street Frontage                                                                                                                                                                                                                                                                                                                                                                                                                                                                                                                                                                                                                                                                                                                                                                                                                                                                                                                                                                                                                                                                                                                                                                                                                                                                                                                                                                                                                                                                                                                                                                                                                                                                                                                                                                                                                                                                                                                                                                                                                                                              |
| [ ] Externally Illuminated                                                                                            | Internally Illuminated                                                                                                                                                                                                  | [ ] Non-Illuminated                                                                                                                                                                                                                                                                                                                                                                                                                                                                                                                                                                                                                                                                                                                                                                                                                                                                                                                                                                                                                                                                                                                                                                                                                                                                                                                                                                                                                                                                                                                                                                                                                                                                                                                                                                                                                                                                                                                                                                                                                                                                                                           |
| - <del>-</del> - <del>-</del>                                                                                         | Linear Feet 387                                                                                                                                                                                                         | · · ·                                                                                                                                                                                                                                                                                                                                                                                                                                                                                                                                                                                                                                                                                                                                                                                                                                                                                                                                                                                                                                                                                                                                                                                                                                                                                                                                                                                                                                                                                                                                                                                                                                                                                                                                                                                                                                                                                                                                                                                                                                                                                                                         |
| EXISTING SIGNAGE/TYPE:                                                                                                | Sq. Ft.                                                                                                                                                                                                                 | Signage Allowed on Parcel:                                                                                                                                                                                                                                                                                                                                                                                                                                                                                                                                                                                                                                                                                                                                                                                                                                                                                                                                                                                                                                                                                                                                                                                                                                                                                                                                                                                                                                                                                                                                                                                                                                                                                                                                                                                                                                                                                                                                                                                                                                                                                                    |
|                                                                                                                       | Sq. Ft.                                                                                                                                                                                                                 | Building 774 Sq. Ft.                                                                                                                                                                                                                                                                                                                                                                                                                                                                                                                                                                                                                                                                                                                                                                                                                                                                                                                                                                                                                                                                                                                                                                                                                                                                                                                                                                                                                                                                                                                                                                                                                                                                                                                                                                                                                                                                                                                                                                                                                                                                                                          |
|                                                                                                                       | Sq. Ft.                                                                                                                                                                                                                 | Free-Standing Sq. Ft.                                                                                                                                                                                                                                                                                                                                                                                                                                                                                                                                                                                                                                                                                                                                                                                                                                                                                                                                                                                                                                                                                                                                                                                                                                                                                                                                                                                                                                                                                                                                                                                                                                                                                                                                                                                                                                                                                                                                                                                                                                                                                                         |
| Total F                                                                                                               | Existing: Sq. Ft.                                                                                                                                                                                                       | Total Allowed: Total Sq. Ft.                                                                                                                                                                                                                                                                                                                                                                                                                                                                                                                                                                                                                                                                                                                                                                                                                                                                                                                                                                                                                                                                                                                                                                                                                                                                                                                                                                                                                                                                                                                                                                                                                                                                                                                                                                                                                                                                                                                                                                                                                                                                                                  |
| COMMENTS:                                                                                                             | USEO CARS.                                                                                                                                                                                                              | VAR-2004-067                                                                                                                                                                                                                                                                                                                                                                                                                                                                                                                                                                                                                                                                                                                                                                                                                                                                                                                                                                                                                                                                                                                                                                                                                                                                                                                                                                                                                                                                                                                                                                                                                                                                                                                                                                                                                                                                                                                                                                                                                                                                                                                  |
| NOTE: No sign may exceed 300 square                                                                                   | e feet. A separate sign clearance is                                                                                                                                                                                    | s required for each sign. Attach a sketch, to scale, of ch a plot plan, to scale, showing: abutting streets, alleys,                                                                                                                                                                                                                                                                                                                                                                                                                                                                                                                                                                                                                                                                                                                                                                                                                                                                                                                                                                                                                                                                                                                                                                                                                                                                                                                                                                                                                                                                                                                                                                                                                                                                                                                                                                                                                                                                                                                                                                                                          |