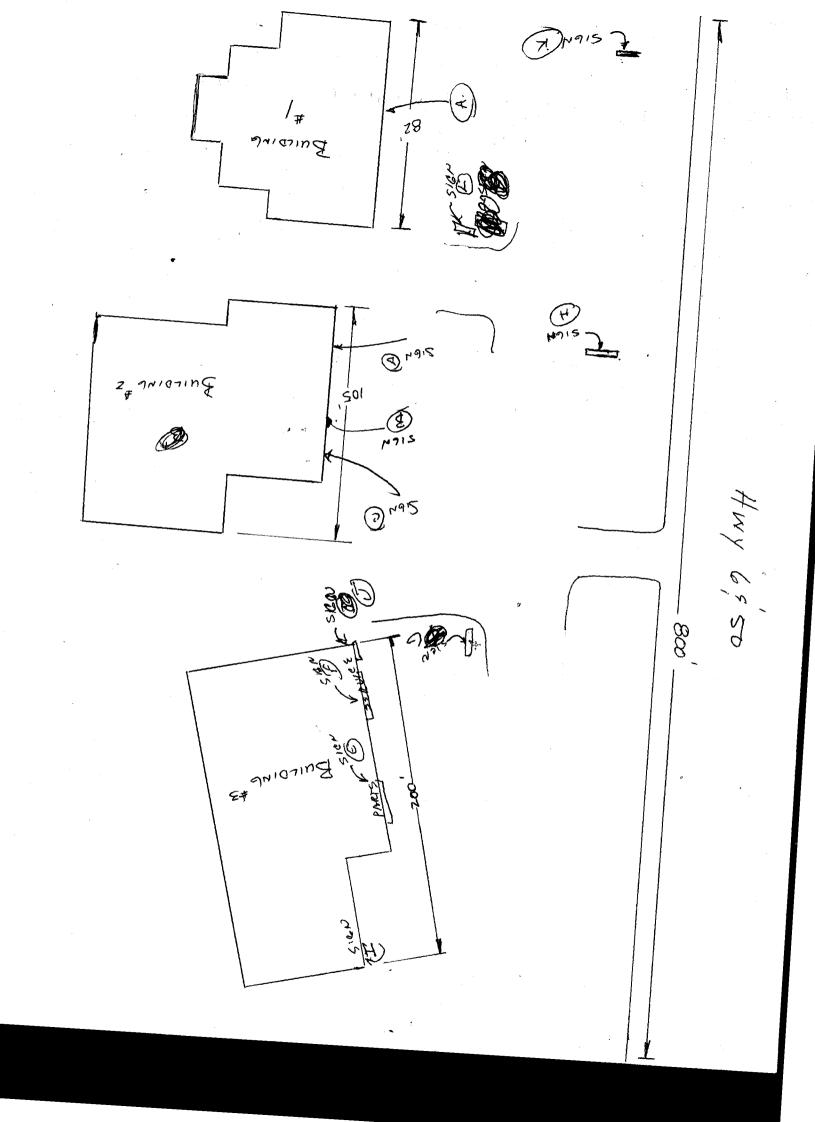

Community Development Department 250 North 5th Street Grand Junction CO 81501 (970) 244-1430

Clearance No.

Date Submitted

Fee \$ 25.00

Zone C-2

| (970) 244-1430                                                                                                        | #                                                                                                                                                                                                                       | A second |
|-----------------------------------------------------------------------------------------------------------------------|-------------------------------------------------------------------------------------------------------------------------------------------------------------------------------------------------------------------------|-------------------------------------------------------------------------------------------------------------------------------------------------------------------------------------------------------------------------------------------------------------------------------------------------------------------------------------------------------------------------------------------------------------------------------------------------------------------------------------------------------------------------------------------------------------------------------------------------------------------------------------------------------------------------------------------------------------------------------------------------------------------------------------------------------------------------------------------------------------------------------------------------------------------------------------------------------------------------------------------------------------------------------------------------------------------------------------------------------------------------------------------------------------------------------------------------------------------------------------------------------------------------------------------------------------------------------------------------------------------------------------------------------------------------------------------------------------------------------------------------------------------------------------------------------------------------------------------------------------------------------------------------------------------------------------------------------------------------------------------------------------------------------------------------------------------------------------------------------------------------------------------------------------------------------------------------------------------------------------------------------------------------------------------------------------------------------------------------------------------------------|
| TAX SCHEDULE 2945 - 00  BUSINESS NAME WESTERN S  STREET ADDRESS 2264 Hw  PROPERTY OWNER MICHAE  OWNER ADDRESS 243 - 0 | LICENS ADDRESS TELEP                                                                                                                                                                                                    | RACTOR SIGNS TIRST.  SE NO. 2041001  ESS 950 NORTH HVC.  HONE NO. 256-1877  ACT PERSON BRIAN TAP                                                                                                                                                                                                                                                                                                                                                                                                                                                                                                                                                                                                                                                                                                                                                                                                                                                                                                                                                                                                                                                                                                                                                                                                                                                                                                                                                                                                                                                                                                                                                                                                                                                                                                                                                                                                                                                                                                                                                                                                                              |
| 1. FLUSH WALL 2. ROOF 3. FREE-STANDING 4. PROJECTING 5. OFF-PREMISE                                                   | 2 Square Feet per Linear Foot of<br>2 Square Feet per Linear Foot of<br>2 Traffic Lanes - 0.75 Square Feet<br>4 or more Traffic Lanes - 1.5 Squ<br>0.5 Square Feet per each Linear I<br>See #3 Spacing Requirements; No | Building Facade et x Street Frontage uare Feet x Street Frontage                                                                                                                                                                                                                                                                                                                                                                                                                                                                                                                                                                                                                                                                                                                                                                                                                                                                                                                                                                                                                                                                                                                                                                                                                                                                                                                                                                                                                                                                                                                                                                                                                                                                                                                                                                                                                                                                                                                                                                                                                                                              |
| [ ] Externally Illuminated                                                                                            | Internally Illuminated                                                                                                                                                                                                  | [ ] Non-Illuminated                                                                                                                                                                                                                                                                                                                                                                                                                                                                                                                                                                                                                                                                                                                                                                                                                                                                                                                                                                                                                                                                                                                                                                                                                                                                                                                                                                                                                                                                                                                                                                                                                                                                                                                                                                                                                                                                                                                                                                                                                                                                                                           |
| - <del>-</del> - <del>-</del>                                                                                         | Linear Feet 387                                                                                                                                                                                                         | · · ·                                                                                                                                                                                                                                                                                                                                                                                                                                                                                                                                                                                                                                                                                                                                                                                                                                                                                                                                                                                                                                                                                                                                                                                                                                                                                                                                                                                                                                                                                                                                                                                                                                                                                                                                                                                                                                                                                                                                                                                                                                                                                                                         |
| EXISTING SIGNAGE/TYPE:                                                                                                | Sq. Ft.                                                                                                                                                                                                                 | Signage Allowed on Parcel:                                                                                                                                                                                                                                                                                                                                                                                                                                                                                                                                                                                                                                                                                                                                                                                                                                                                                                                                                                                                                                                                                                                                                                                                                                                                                                                                                                                                                                                                                                                                                                                                                                                                                                                                                                                                                                                                                                                                                                                                                                                                                                    |
|                                                                                                                       | Sq. Ft.                                                                                                                                                                                                                 | Building 774 Sq. Ft.                                                                                                                                                                                                                                                                                                                                                                                                                                                                                                                                                                                                                                                                                                                                                                                                                                                                                                                                                                                                                                                                                                                                                                                                                                                                                                                                                                                                                                                                                                                                                                                                                                                                                                                                                                                                                                                                                                                                                                                                                                                                                                          |
|                                                                                                                       | Sq. Ft.                                                                                                                                                                                                                 | Free-Standing Sq. Ft.                                                                                                                                                                                                                                                                                                                                                                                                                                                                                                                                                                                                                                                                                                                                                                                                                                                                                                                                                                                                                                                                                                                                                                                                                                                                                                                                                                                                                                                                                                                                                                                                                                                                                                                                                                                                                                                                                                                                                                                                                                                                                                         |
| Total F                                                                                                               | Existing: Sq. Ft.                                                                                                                                                                                                       | Total Allowed: Total Sq. Ft.                                                                                                                                                                                                                                                                                                                                                                                                                                                                                                                                                                                                                                                                                                                                                                                                                                                                                                                                                                                                                                                                                                                                                                                                                                                                                                                                                                                                                                                                                                                                                                                                                                                                                                                                                                                                                                                                                                                                                                                                                                                                                                  |
| COMMENTS:                                                                                                             | USEO CARS.                                                                                                                                                                                                              | VAR-2004-067                                                                                                                                                                                                                                                                                                                                                                                                                                                                                                                                                                                                                                                                                                                                                                                                                                                                                                                                                                                                                                                                                                                                                                                                                                                                                                                                                                                                                                                                                                                                                                                                                                                                                                                                                                                                                                                                                                                                                                                                                                                                                                                  |
| NOTE: No sign may exceed 300 square                                                                                   | e feet. A separate sign clearance is                                                                                                                                                                                    | s required for each sign. Attach a sketch, to scale, of ch a plot plan, to scale, showing: abutting streets, alleys,                                                                                                                                                                                                                                                                                                                                                                                                                                                                                                                                                                                                                                                                                                                                                                                                                                                                                                                                                                                                                                                                                                                                                                                                                                                                                                                                                                                                                                                                                                                                                                                                                                                                                                                                                                                                                                                                                                                                                                                                          |