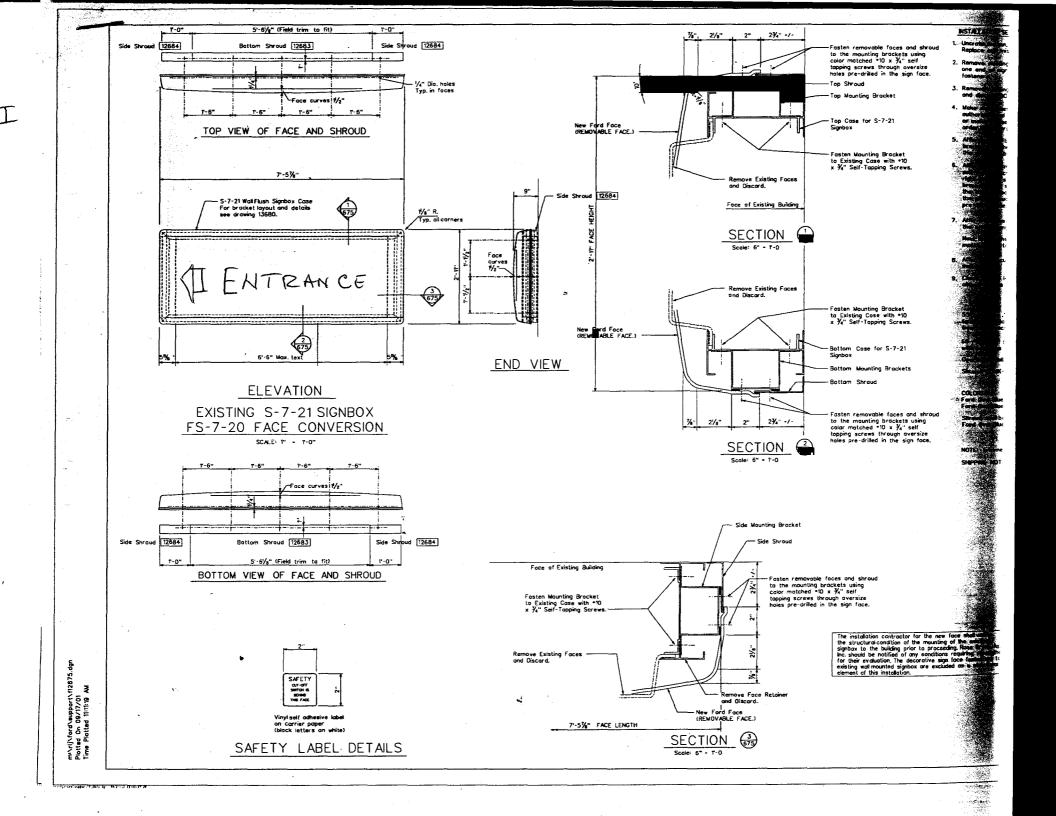

Community Development Department 250 North 5th Street Grand Junction CO 81501 (970) 244-1430

Clearance No.

Date Submitted

Fee \$ 25.00

Zone C-2

| (970) 244-1430                                                                                                        | #                                                                                                                                                                                                                       | A second |
|-----------------------------------------------------------------------------------------------------------------------|-------------------------------------------------------------------------------------------------------------------------------------------------------------------------------------------------------------------------|-------------------------------------------------------------------------------------------------------------------------------------------------------------------------------------------------------------------------------------------------------------------------------------------------------------------------------------------------------------------------------------------------------------------------------------------------------------------------------------------------------------------------------------------------------------------------------------------------------------------------------------------------------------------------------------------------------------------------------------------------------------------------------------------------------------------------------------------------------------------------------------------------------------------------------------------------------------------------------------------------------------------------------------------------------------------------------------------------------------------------------------------------------------------------------------------------------------------------------------------------------------------------------------------------------------------------------------------------------------------------------------------------------------------------------------------------------------------------------------------------------------------------------------------------------------------------------------------------------------------------------------------------------------------------------------------------------------------------------------------------------------------------------------------------------------------------------------------------------------------------------------------------------------------------------------------------------------------------------------------------------------------------------------------------------------------------------------------------------------------------------|
| TAX SCHEDULE 2945 - 00  BUSINESS NAME WESTERN S  STREET ADDRESS 2264 Hw  PROPERTY OWNER MICHAE  OWNER ADDRESS 243 - 0 | LICENS ADDRESS TELEP                                                                                                                                                                                                    | RACTOR SIGNS TIRST.  SE NO. 2041001  ESS 950 NORTH HVC.  HONE NO. 256-1877  ACT PERSON BRIAN TAP                                                                                                                                                                                                                                                                                                                                                                                                                                                                                                                                                                                                                                                                                                                                                                                                                                                                                                                                                                                                                                                                                                                                                                                                                                                                                                                                                                                                                                                                                                                                                                                                                                                                                                                                                                                                                                                                                                                                                                                                                              |
| 1. FLUSH WALL 2. ROOF 3. FREE-STANDING 4. PROJECTING 5. OFF-PREMISE                                                   | 2 Square Feet per Linear Foot of<br>2 Square Feet per Linear Foot of<br>2 Traffic Lanes - 0.75 Square Feet<br>4 or more Traffic Lanes - 1.5 Squ<br>0.5 Square Feet per each Linear I<br>See #3 Spacing Requirements; No | Building Facade et x Street Frontage uare Feet x Street Frontage                                                                                                                                                                                                                                                                                                                                                                                                                                                                                                                                                                                                                                                                                                                                                                                                                                                                                                                                                                                                                                                                                                                                                                                                                                                                                                                                                                                                                                                                                                                                                                                                                                                                                                                                                                                                                                                                                                                                                                                                                                                              |
| [ ] Externally Illuminated                                                                                            | Internally Illuminated                                                                                                                                                                                                  | [ ] Non-Illuminated                                                                                                                                                                                                                                                                                                                                                                                                                                                                                                                                                                                                                                                                                                                                                                                                                                                                                                                                                                                                                                                                                                                                                                                                                                                                                                                                                                                                                                                                                                                                                                                                                                                                                                                                                                                                                                                                                                                                                                                                                                                                                                           |
| - <del>-</del> - <del>-</del>                                                                                         | Linear Feet 387                                                                                                                                                                                                         | · · ·                                                                                                                                                                                                                                                                                                                                                                                                                                                                                                                                                                                                                                                                                                                                                                                                                                                                                                                                                                                                                                                                                                                                                                                                                                                                                                                                                                                                                                                                                                                                                                                                                                                                                                                                                                                                                                                                                                                                                                                                                                                                                                                         |
| EXISTING SIGNAGE/TYPE:                                                                                                | Sq. Ft.                                                                                                                                                                                                                 | Signage Allowed on Parcel:                                                                                                                                                                                                                                                                                                                                                                                                                                                                                                                                                                                                                                                                                                                                                                                                                                                                                                                                                                                                                                                                                                                                                                                                                                                                                                                                                                                                                                                                                                                                                                                                                                                                                                                                                                                                                                                                                                                                                                                                                                                                                                    |
|                                                                                                                       | Sq. Ft.                                                                                                                                                                                                                 | Building 774 Sq. Ft.                                                                                                                                                                                                                                                                                                                                                                                                                                                                                                                                                                                                                                                                                                                                                                                                                                                                                                                                                                                                                                                                                                                                                                                                                                                                                                                                                                                                                                                                                                                                                                                                                                                                                                                                                                                                                                                                                                                                                                                                                                                                                                          |
|                                                                                                                       | Sq. Ft.                                                                                                                                                                                                                 | Free-Standing Sq. Ft.                                                                                                                                                                                                                                                                                                                                                                                                                                                                                                                                                                                                                                                                                                                                                                                                                                                                                                                                                                                                                                                                                                                                                                                                                                                                                                                                                                                                                                                                                                                                                                                                                                                                                                                                                                                                                                                                                                                                                                                                                                                                                                         |
| Total F                                                                                                               | Existing: Sq. Ft.                                                                                                                                                                                                       | Total Allowed: Total Sq. Ft.                                                                                                                                                                                                                                                                                                                                                                                                                                                                                                                                                                                                                                                                                                                                                                                                                                                                                                                                                                                                                                                                                                                                                                                                                                                                                                                                                                                                                                                                                                                                                                                                                                                                                                                                                                                                                                                                                                                                                                                                                                                                                                  |
| COMMENTS:                                                                                                             | USEO CARS.                                                                                                                                                                                                              | VAR-2004-067                                                                                                                                                                                                                                                                                                                                                                                                                                                                                                                                                                                                                                                                                                                                                                                                                                                                                                                                                                                                                                                                                                                                                                                                                                                                                                                                                                                                                                                                                                                                                                                                                                                                                                                                                                                                                                                                                                                                                                                                                                                                                                                  |
| NOTE: No sign may exceed 300 square                                                                                   | e feet. A separate sign clearance is                                                                                                                                                                                    | s required for each sign. Attach a sketch, to scale, of ch a plot plan, to scale, showing: abutting streets, alleys,                                                                                                                                                                                                                                                                                                                                                                                                                                                                                                                                                                                                                                                                                                                                                                                                                                                                                                                                                                                                                                                                                                                                                                                                                                                                                                                                                                                                                                                                                                                                                                                                                                                                                                                                                                                                                                                                                                                                                                                                          |