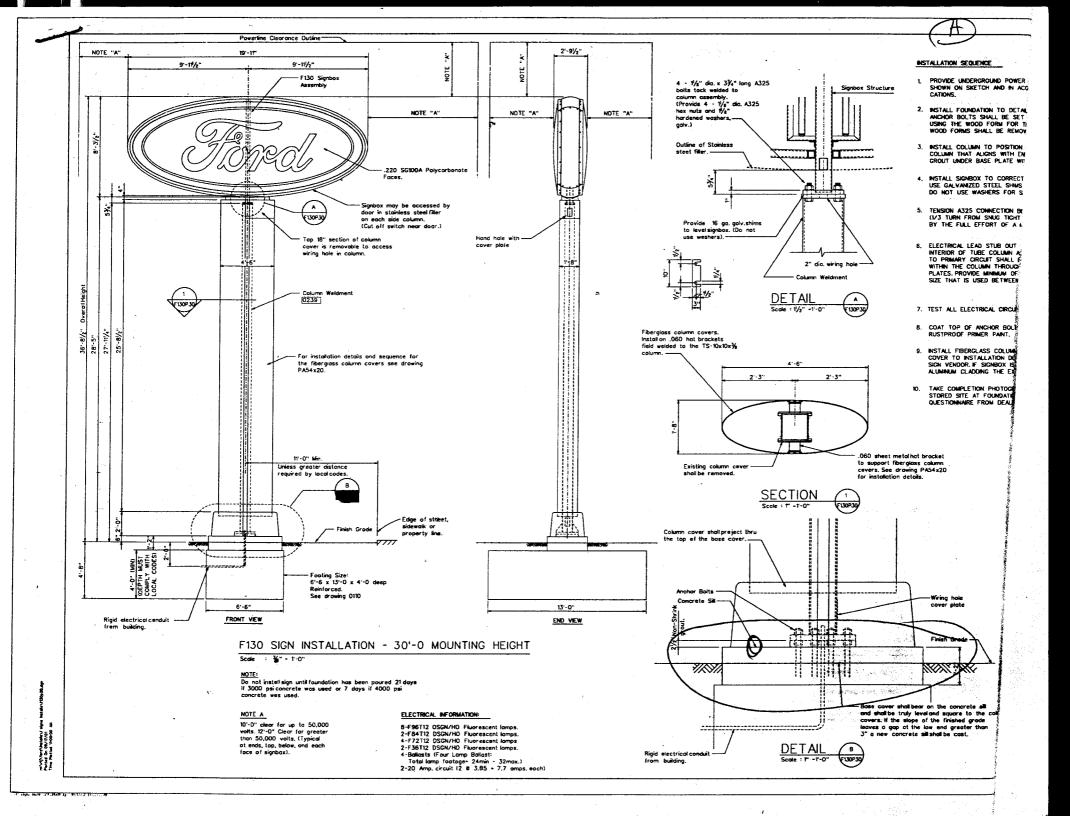

Community Development Department 250 North 5th Street Grand Junction CO 81501 (970) 244-1430

Clearance No.

Date Submitted

Fee \$ 25.00

Zone C-2

| (970) 244-1430                                                                                                        | #                                                                                                                                                                                                                       | A second |
|-----------------------------------------------------------------------------------------------------------------------|-------------------------------------------------------------------------------------------------------------------------------------------------------------------------------------------------------------------------|-------------------------------------------------------------------------------------------------------------------------------------------------------------------------------------------------------------------------------------------------------------------------------------------------------------------------------------------------------------------------------------------------------------------------------------------------------------------------------------------------------------------------------------------------------------------------------------------------------------------------------------------------------------------------------------------------------------------------------------------------------------------------------------------------------------------------------------------------------------------------------------------------------------------------------------------------------------------------------------------------------------------------------------------------------------------------------------------------------------------------------------------------------------------------------------------------------------------------------------------------------------------------------------------------------------------------------------------------------------------------------------------------------------------------------------------------------------------------------------------------------------------------------------------------------------------------------------------------------------------------------------------------------------------------------------------------------------------------------------------------------------------------------------------------------------------------------------------------------------------------------------------------------------------------------------------------------------------------------------------------------------------------------------------------------------------------------------------------------------------------------|
| TAX SCHEDULE 2945 - 00  BUSINESS NAME WESTERN S  STREET ADDRESS 2264 Hw  PROPERTY OWNER MICHAE  OWNER ADDRESS 243 - 0 | LICENS ADDRESS TELEP                                                                                                                                                                                                    | RACTOR SIGNS TIRST.  SE NO. 2041001  ESS 950 NORTH HVC.  HONE NO. 256-1877  ACT PERSON BRIAN TAP                                                                                                                                                                                                                                                                                                                                                                                                                                                                                                                                                                                                                                                                                                                                                                                                                                                                                                                                                                                                                                                                                                                                                                                                                                                                                                                                                                                                                                                                                                                                                                                                                                                                                                                                                                                                                                                                                                                                                                                                                              |
| 1. FLUSH WALL 2. ROOF 3. FREE-STANDING 4. PROJECTING 5. OFF-PREMISE                                                   | 2 Square Feet per Linear Foot of<br>2 Square Feet per Linear Foot of<br>2 Traffic Lanes - 0.75 Square Feet<br>4 or more Traffic Lanes - 1.5 Squ<br>0.5 Square Feet per each Linear I<br>See #3 Spacing Requirements; No | Building Facade et x Street Frontage uare Feet x Street Frontage                                                                                                                                                                                                                                                                                                                                                                                                                                                                                                                                                                                                                                                                                                                                                                                                                                                                                                                                                                                                                                                                                                                                                                                                                                                                                                                                                                                                                                                                                                                                                                                                                                                                                                                                                                                                                                                                                                                                                                                                                                                              |
| [ ] Externally Illuminated                                                                                            | Internally Illuminated                                                                                                                                                                                                  | [ ] Non-Illuminated                                                                                                                                                                                                                                                                                                                                                                                                                                                                                                                                                                                                                                                                                                                                                                                                                                                                                                                                                                                                                                                                                                                                                                                                                                                                                                                                                                                                                                                                                                                                                                                                                                                                                                                                                                                                                                                                                                                                                                                                                                                                                                           |
| - <del>-</del> - <del>-</del>                                                                                         | Linear Feet 387                                                                                                                                                                                                         | · · ·                                                                                                                                                                                                                                                                                                                                                                                                                                                                                                                                                                                                                                                                                                                                                                                                                                                                                                                                                                                                                                                                                                                                                                                                                                                                                                                                                                                                                                                                                                                                                                                                                                                                                                                                                                                                                                                                                                                                                                                                                                                                                                                         |
| EXISTING SIGNAGE/TYPE:                                                                                                | Sq. Ft.                                                                                                                                                                                                                 | Signage Allowed on Parcel:                                                                                                                                                                                                                                                                                                                                                                                                                                                                                                                                                                                                                                                                                                                                                                                                                                                                                                                                                                                                                                                                                                                                                                                                                                                                                                                                                                                                                                                                                                                                                                                                                                                                                                                                                                                                                                                                                                                                                                                                                                                                                                    |
|                                                                                                                       | Sq. Ft.                                                                                                                                                                                                                 | Building 774 Sq. Ft.                                                                                                                                                                                                                                                                                                                                                                                                                                                                                                                                                                                                                                                                                                                                                                                                                                                                                                                                                                                                                                                                                                                                                                                                                                                                                                                                                                                                                                                                                                                                                                                                                                                                                                                                                                                                                                                                                                                                                                                                                                                                                                          |
|                                                                                                                       | Sq. Ft.                                                                                                                                                                                                                 | Free-Standing Sq. Ft.                                                                                                                                                                                                                                                                                                                                                                                                                                                                                                                                                                                                                                                                                                                                                                                                                                                                                                                                                                                                                                                                                                                                                                                                                                                                                                                                                                                                                                                                                                                                                                                                                                                                                                                                                                                                                                                                                                                                                                                                                                                                                                         |
| Total F                                                                                                               | Existing: Sq. Ft.                                                                                                                                                                                                       | Total Allowed: Total Sq. Ft.                                                                                                                                                                                                                                                                                                                                                                                                                                                                                                                                                                                                                                                                                                                                                                                                                                                                                                                                                                                                                                                                                                                                                                                                                                                                                                                                                                                                                                                                                                                                                                                                                                                                                                                                                                                                                                                                                                                                                                                                                                                                                                  |
| COMMENTS:                                                                                                             | USEO CARS.                                                                                                                                                                                                              | VAR-2004-067                                                                                                                                                                                                                                                                                                                                                                                                                                                                                                                                                                                                                                                                                                                                                                                                                                                                                                                                                                                                                                                                                                                                                                                                                                                                                                                                                                                                                                                                                                                                                                                                                                                                                                                                                                                                                                                                                                                                                                                                                                                                                                                  |
| NOTE: No sign may exceed 300 square                                                                                   | e feet. A separate sign clearance is                                                                                                                                                                                    | s required for each sign. Attach a sketch, to scale, of ch a plot plan, to scale, showing: abutting streets, alleys,                                                                                                                                                                                                                                                                                                                                                                                                                                                                                                                                                                                                                                                                                                                                                                                                                                                                                                                                                                                                                                                                                                                                                                                                                                                                                                                                                                                                                                                                                                                                                                                                                                                                                                                                                                                                                                                                                                                                                                                                          |