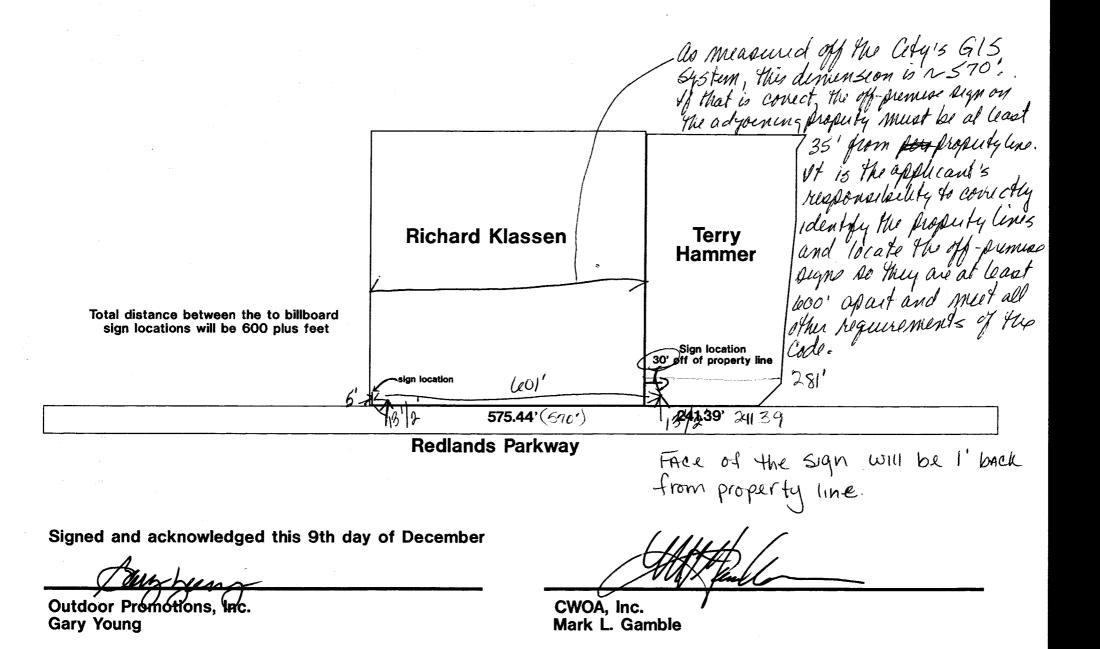

|      |    |                                              |          |  | top           |
|------|----|----------------------------------------------|----------|--|---------------|
|      |    |                                              |          |  | 70.4          |
|      |    |                                              |          |  |               |
| 138' |    | -25'-                                        |          |  |               |
|      |    |                                              |          |  | SIPE          |
|      | 12 |                                              |          |  |               |
|      |    |                                              |          |  |               |
|      |    |                                              |          |  | CATWALK       |
| 25   |    | single blade eign- no "Ving of the two faces |          |  | W/ WALL ATOUR |
|      |    |                                              | two face |  |               |