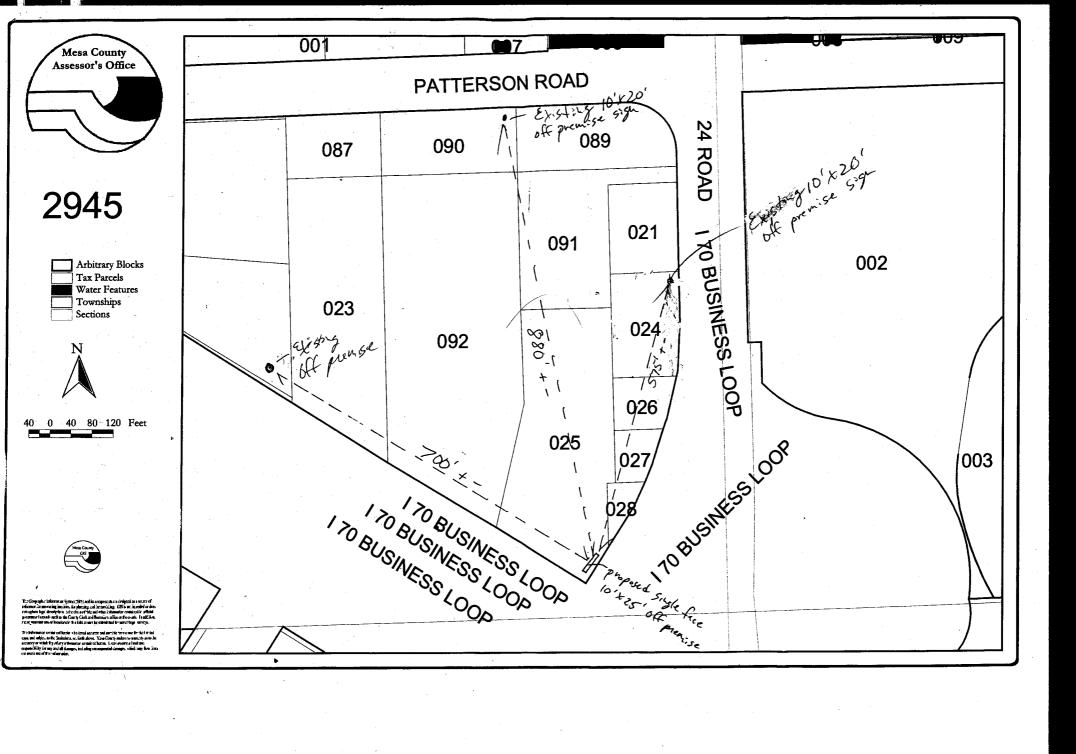

(Goldenrod: Code Enforcement)

| TAX SCHEDULE 2943-03                                                                                                                | 54-00-025 CONTRA                                                                                                                                                                                                                                                                                                                                                                                                                                                                                                                | ACTOR Soundough Signs                                                                                                                                                                                                                                                                                                                                                                                                                              |  |  |  |  |  |
|-------------------------------------------------------------------------------------------------------------------------------------|---------------------------------------------------------------------------------------------------------------------------------------------------------------------------------------------------------------------------------------------------------------------------------------------------------------------------------------------------------------------------------------------------------------------------------------------------------------------------------------------------------------------------------|----------------------------------------------------------------------------------------------------------------------------------------------------------------------------------------------------------------------------------------------------------------------------------------------------------------------------------------------------------------------------------------------------------------------------------------------------|--|--|--|--|--|
| BUSINESS NAME Circle C Du                                                                                                           | ENO. 2041015                                                                                                                                                                                                                                                                                                                                                                                                                                                                                                                    |                                                                                                                                                                                                                                                                                                                                                                                                                                                    |  |  |  |  |  |
|                                                                                                                                     |                                                                                                                                                                                                                                                                                                                                                                                                                                                                                                                                 | ss ZZZ3 H. Rd                                                                                                                                                                                                                                                                                                                                                                                                                                      |  |  |  |  |  |
| PROPERTY OWNER MESA MACK                                                                                                            |                                                                                                                                                                                                                                                                                                                                                                                                                                                                                                                                 | ONE NO. 243-1383                                                                                                                                                                                                                                                                                                                                                                                                                                   |  |  |  |  |  |
| OWNER ADDRESS                                                                                                                       | Onc. CONTA                                                                                                                                                                                                                                                                                                                                                                                                                                                                                                                      | CT PERSON San Oy                                                                                                                                                                                                                                                                                                                                                                                                                                   |  |  |  |  |  |
|                                                                                                                                     |                                                                                                                                                                                                                                                                                                                                                                                                                                                                                                                                 |                                                                                                                                                                                                                                                                                                                                                                                                                                                    |  |  |  |  |  |
| [ ] 1. FLUSH WALL 2 Square Feet per Linear Foot of Building Facade 2 Square Feet per Linear Foot of Building Facade                 |                                                                                                                                                                                                                                                                                                                                                                                                                                                                                                                                 |                                                                                                                                                                                                                                                                                                                                                                                                                                                    |  |  |  |  |  |
| [ ] 2. ROOF<br>[ ] 3. FREE-STANDING                                                                                                 | 2 Traffic Lanes - 0.75 Square Feet                                                                                                                                                                                                                                                                                                                                                                                                                                                                                              | · · · · · · · · · · · · · · · · · · ·                                                                                                                                                                                                                                                                                                                                                                                                              |  |  |  |  |  |
|                                                                                                                                     | 4 or more Traffic Lanes - 1.5 Squa                                                                                                                                                                                                                                                                                                                                                                                                                                                                                              | re Feet x Street Frontage                                                                                                                                                                                                                                                                                                                                                                                                                          |  |  |  |  |  |
| [ ] 4 PROJECTING                                                                                                                    | 0.5 Square Feet per each Linear Fo                                                                                                                                                                                                                                                                                                                                                                                                                                                                                              |                                                                                                                                                                                                                                                                                                                                                                                                                                                    |  |  |  |  |  |
| 5. OFF-PREMISE                                                                                                                      | See #3 Spacing Requirements, Not                                                                                                                                                                                                                                                                                                                                                                                                                                                                                                | > 300 Square Feet or < 15 Square Feet                                                                                                                                                                                                                                                                                                                                                                                                              |  |  |  |  |  |
| [ ] Externally Illuminated                                                                                                          | [· ] Internally Illuminated                                                                                                                                                                                                                                                                                                                                                                                                                                                                                                     | [ ] Non-Illuminated                                                                                                                                                                                                                                                                                                                                                                                                                                |  |  |  |  |  |
| (1 - 5) Area of Proposed Sign: 25                                                                                                   | Square Feet                                                                                                                                                                                                                                                                                                                                                                                                                                                                                                                     |                                                                                                                                                                                                                                                                                                                                                                                                                                                    |  |  |  |  |  |
|                                                                                                                                     | Linear Feet                                                                                                                                                                                                                                                                                                                                                                                                                                                                                                                     |                                                                                                                                                                                                                                                                                                                                                                                                                                                    |  |  |  |  |  |
| <b>D</b> • <b>M</b>                                                                                                                 | inear Feet                                                                                                                                                                                                                                                                                                                                                                                                                                                                                                                      |                                                                                                                                                                                                                                                                                                                                                                                                                                                    |  |  |  |  |  |
| (2 - 5) Height to Top of Sign: 36                                                                                                   |                                                                                                                                                                                                                                                                                                                                                                                                                                                                                                                                 | de: 20 Feet                                                                                                                                                                                                                                                                                                                                                                                                                                        |  |  |  |  |  |
|                                                                                                                                     | Premise Signs within 600 Feet:                                                                                                                                                                                                                                                                                                                                                                                                                                                                                                  | Feet                                                                                                                                                                                                                                                                                                                                                                                                                                               |  |  |  |  |  |
|                                                                                                                                     | -                                                                                                                                                                                                                                                                                                                                                                                                                                                                                                                               | (3) Bistance from an Existing of 110 miles signs within out 100 miles                                                                                                                                                                                                                                                                                                                                                                              |  |  |  |  |  |
|                                                                                                                                     |                                                                                                                                                                                                                                                                                                                                                                                                                                                                                                                                 | -                                                                                                                                                                                                                                                                                                                                                                                                                                                  |  |  |  |  |  |
| EXISTING SIGNAGE/TYPE:                                                                                                              |                                                                                                                                                                                                                                                                                                                                                                                                                                                                                                                                 | ● FOR OFFICE USE ONLY ●                                                                                                                                                                                                                                                                                                                                                                                                                            |  |  |  |  |  |
| EXISTING SIGNAGE/TYPE:                                                                                                              | Sq. Ft.                                                                                                                                                                                                                                                                                                                                                                                                                                                                                                                         |                                                                                                                                                                                                                                                                                                                                                                                                                                                    |  |  |  |  |  |
| EXISTING SIGNAGE/TYPE:                                                                                                              | Sq. Ft.<br>Sq. Ft.                                                                                                                                                                                                                                                                                                                                                                                                                                                                                                              | Signage Allowed on Parcel: Hwy & 650  Building N/A Sq. Ft.                                                                                                                                                                                                                                                                                                                                                                                         |  |  |  |  |  |
| EXISTING SIGNAGE/TYPE:                                                                                                              |                                                                                                                                                                                                                                                                                                                                                                                                                                                                                                                                 | Signage Allowed on Parcel: Hwy 6 50                                                                                                                                                                                                                                                                                                                                                                                                                |  |  |  |  |  |
| EXISTING SIGNAGE/TYPE:  Total E                                                                                                     | Sq. Ft.                                                                                                                                                                                                                                                                                                                                                                                                                                                                                                                         | Signage Allowed on Parcel: Hwy le 50  Building N/A Sq. Ft.                                                                                                                                                                                                                                                                                                                                                                                         |  |  |  |  |  |
|                                                                                                                                     | Sq. Ft. Sq. Ft.  Sq. Ft.  xisting: Sq. Ft.                                                                                                                                                                                                                                                                                                                                                                                                                                                                                      | Signage Allowed on Parcel: Hwy le \$60  Building N/A Sq. Ft.  Free-Standing 300 Sq. Ft.  Total Allowed: 300 Sq. Ft.                                                                                                                                                                                                                                                                                                                                |  |  |  |  |  |
| Total E  COMMENTS: 15 15  NO V-Shaped Signs Allow  NOTE: No sign may exceed 300 square proposed and existing signage including type | Sq. Ft.  Sq. Ft. | Signage Allowed on Parcel: Hwy 4 e 60  Building N/A Sq. Ft.  Free-Standing 300 Sq. Ft.  Total Allowed: Sq. Ft.  Compared Sq. Ft.  Sq. Ft.  Sq. Ft.  Sq. Ft.  Total Allowed: Sq. Ft.  Sq. |  |  |  |  |  |

Subject:

Sign coordinates

Scott,

My supervisor, Pat Green, asked me to provide you with Mesa County coordinates and latitude and Longitude for the proposed sign location for the Caldwell property at 24 Road and U.S. 6& 50.

Mesa County coords. North= 44826.88 East= 78650.57

Latitude= 39D 05'31.52018" N Longitude= 108D 36'32.15800" W

Roy Dunker

UTMZON 12 M

x= 70 6790

4= 4329717.5841