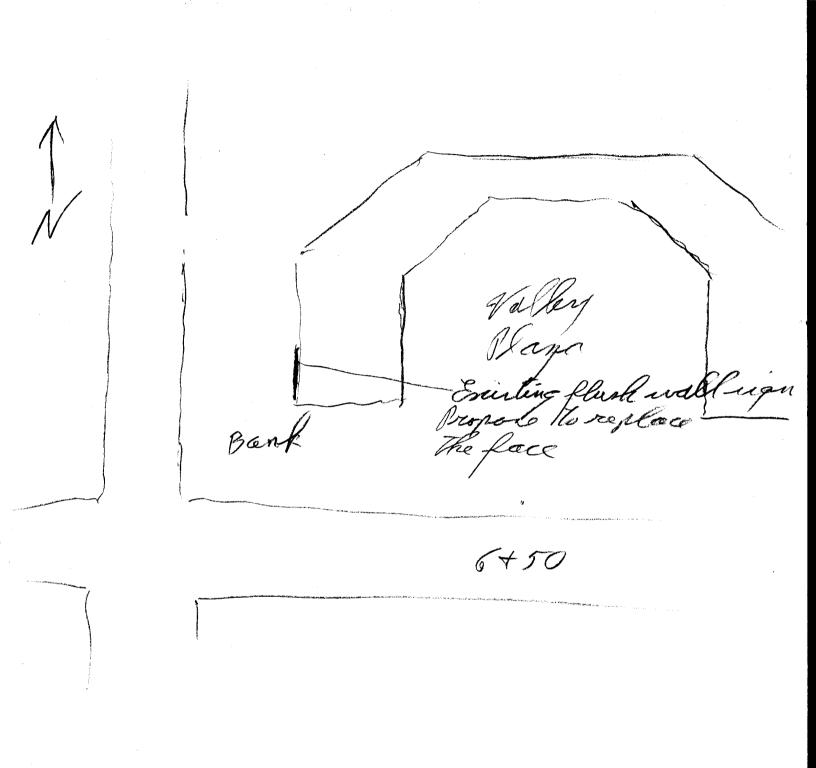

| Sign Per<br>Community Develor<br>250 North 5th Street<br>Grand Junction, Co<br>(970) 244-1430                                                                                                                                                                                                                                                                                                                                                                                              | opment Department<br>et | Permit No<br>Date Submitted<br>FEE $$25.00$<br>Tax Schedule<br>Zone | · ·                     |  |
|--------------------------------------------------------------------------------------------------------------------------------------------------------------------------------------------------------------------------------------------------------------------------------------------------------------------------------------------------------------------------------------------------------------------------------------------------------------------------------------------|-------------------------|---------------------------------------------------------------------|-------------------------|--|
| BUSINESS NAME <u>Bortin Home</u><br>STREET ADDRESS <u>2454 740-6650</u><br>PROPERTY OWNER <u>KEN DOWLSTOYS</u><br>OWNER ADDRESS <u>241-6400</u><br>CONTRACTOR <u>The Seign Lallery</u><br>LICENSE NO. <u>2030 757</u><br>ADDRESS <u>1048</u> <u>Independent A-109</u><br>TELEPHONE NO. <u>241-6400</u>                                                                                                                                                                                     |                         |                                                                     |                         |  |
| [] 1. FLUSH WALL 2 Square Feet per Linear Foot of Building Facade   Face Change Only (2,3 & 4): 2 Square Feet per Linear Foot of Building Facade   [] 2. ROOF 2 Square Feet per Linear Foot of Building Facade   [] 3. FREE-STANDING 2 Traffic Lanes - 0.75 Square Feet x Street Frontage   4 or more Traffic Lanes - 1.5 Square Feet x Street Frontage 0.5 Square Feet per each Linear Foot of Building Facade   [] 4. PROJECTING 0.5 Square Feet per each Linear Foot of Building Facade |                         |                                                                     |                         |  |
| (1 - 4)Area of Proposed SignSQ.5Sq(1,2,4)Building Facade100Linear Fe(1 - 4)Street FrontageLinear Fe(2,3,4)Height to Top of Sign12.5Fee                                                                                                                                                                                                                                                                                                                                                     | eet<br>et               | 10 Feet                                                             |                         |  |
| Existing Signage/Type:                                                                                                                                                                                                                                                                                                                                                                                                                                                                     | ing Signage/Type:       |                                                                     | • FOR OFFICE USE ONLY • |  |
| Please see chaning                                                                                                                                                                                                                                                                                                                                                                                                                                                                         | Sq. Ft.                 | Signage Allowed on P                                                | arcel: 24 1/2 Rd        |  |
| /                                                                                                                                                                                                                                                                                                                                                                                                                                                                                          | Sq. Ft.                 | Building                                                            | Sq. Ft.                 |  |
| · · · · · · · · · · · · · · · · · · ·                                                                                                                                                                                                                                                                                                                                                                                                                                                      | Sq. Ft.                 | Free-Standing                                                       | Sq. Ft.                 |  |
| Total Existing:                                                                                                                                                                                                                                                                                                                                                                                                                                                                            | Sq. Ft.                 | Total Allowed:                                                      | Sa. Ft.                 |  |
| COMMENTS: Replace en                                                                                                                                                                                                                                                                                                                                                                                                                                                                       | inting right            | w new sign                                                          | face                    |  |

104 **Community Development Approval** Date Applicant's Signature Date

(White: Community Development)

(Canary: Applicant)

(Pink: Code Enforcement)

Bertin Homes 2454 Havy 6+50