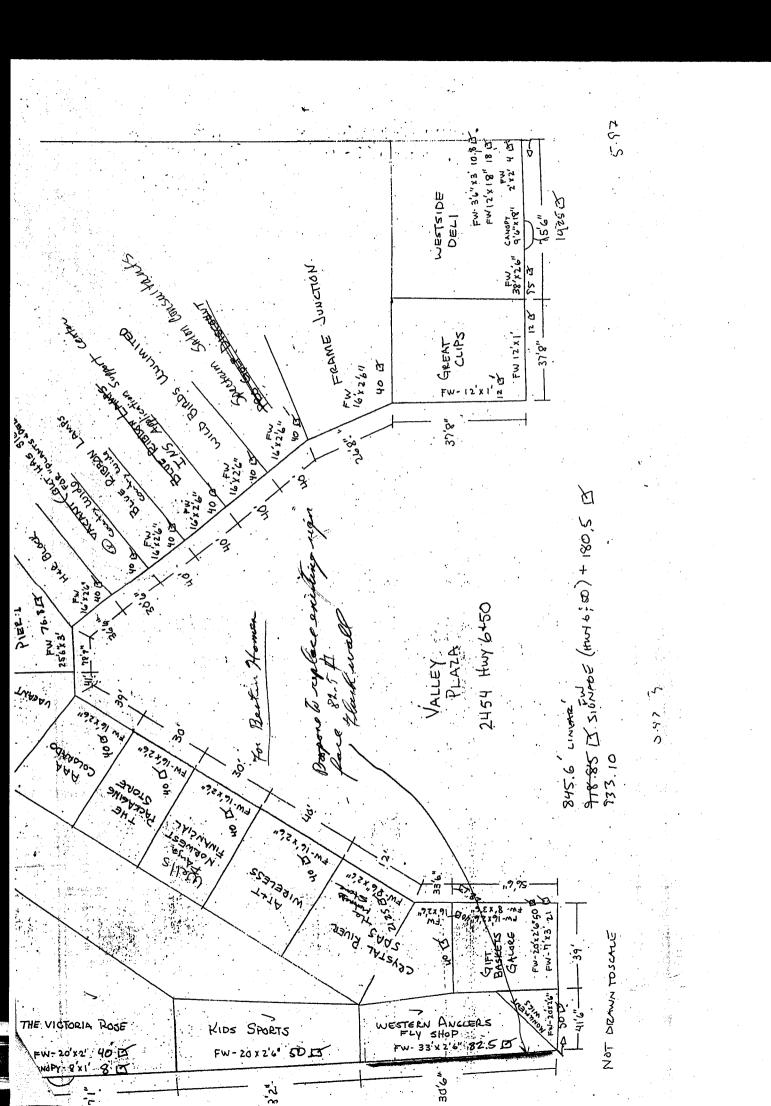

| Sign Per<br>Community Develor<br>250 North 5th Street<br>Grand Junction, Co<br>(970) 244-1430                                                                                                                                                                                                                                                                                                                                                                                              | opment Department<br>et | Permit No<br>Date Submitted<br>FEE $$25.00$<br>Tax Schedule<br>Zone | · ·                     |  |
|--------------------------------------------------------------------------------------------------------------------------------------------------------------------------------------------------------------------------------------------------------------------------------------------------------------------------------------------------------------------------------------------------------------------------------------------------------------------------------------------|-------------------------|---------------------------------------------------------------------|-------------------------|--|
| BUSINESS NAME <u>Bortin Home</u><br>STREET ADDRESS <u>2454 740-6650</u><br>PROPERTY OWNER <u>KEN DOWLSTOYS</u><br>OWNER ADDRESS <u>241-6400</u><br>CONTRACTOR <u>The Seign Lallery</u><br>LICENSE NO. <u>2030 757</u><br>ADDRESS <u>1048</u> <u>Independent A-109</u><br>TELEPHONE NO. <u>241-6400</u>                                                                                                                                                                                     |                         |                                                                     |                         |  |
| [] 1. FLUSH WALL 2 Square Feet per Linear Foot of Building Facade   Face Change Only (2,3 & 4): 2 Square Feet per Linear Foot of Building Facade   [] 2. ROOF 2 Square Feet per Linear Foot of Building Facade   [] 3. FREE-STANDING 2 Traffic Lanes - 0.75 Square Feet x Street Frontage   4 or more Traffic Lanes - 1.5 Square Feet x Street Frontage 0.5 Square Feet per each Linear Foot of Building Facade   [] 4. PROJECTING 0.5 Square Feet per each Linear Foot of Building Facade |                         |                                                                     |                         |  |
| (1 - 4)Area of Proposed SignSQ.5Sq(1,2,4)Building Facade100Linear Fe(1 - 4)Street FrontageLinear Fe(2,3,4)Height to Top of Sign12.5Fee                                                                                                                                                                                                                                                                                                                                                     | eet<br>et               | 10 Feet                                                             |                         |  |
| Existing Signage/Type:                                                                                                                                                                                                                                                                                                                                                                                                                                                                     | ing Signage/Type:       |                                                                     | • FOR OFFICE USE ONLY • |  |
| Please see chaning                                                                                                                                                                                                                                                                                                                                                                                                                                                                         | Sq. Ft.                 | Signage Allowed on P                                                | arcel: 24 1/2 Rd        |  |
| /                                                                                                                                                                                                                                                                                                                                                                                                                                                                                          | Sq. Ft.                 | Building                                                            | Sq. Ft.                 |  |
| · · · · · · · · · · · · · · · · · · ·                                                                                                                                                                                                                                                                                                                                                                                                                                                      | Sq. Ft.                 | Free-Standing                                                       | Sq. Ft.                 |  |
| Total Existing:                                                                                                                                                                                                                                                                                                                                                                                                                                                                            | Sq. Ft.                 | Total Allowed:                                                      | Sa. Ft.                 |  |
| COMMENTS: Replace en                                                                                                                                                                                                                                                                                                                                                                                                                                                                       | inting right            | w new sign                                                          | face                    |  |

104 **Community Development Approval** Date Applicant's Signature Date

(White: Community Development)

(Canary: Applicant)

(Pink: Code Enforcement)

Bertin Homes 2454 Havy 6+50