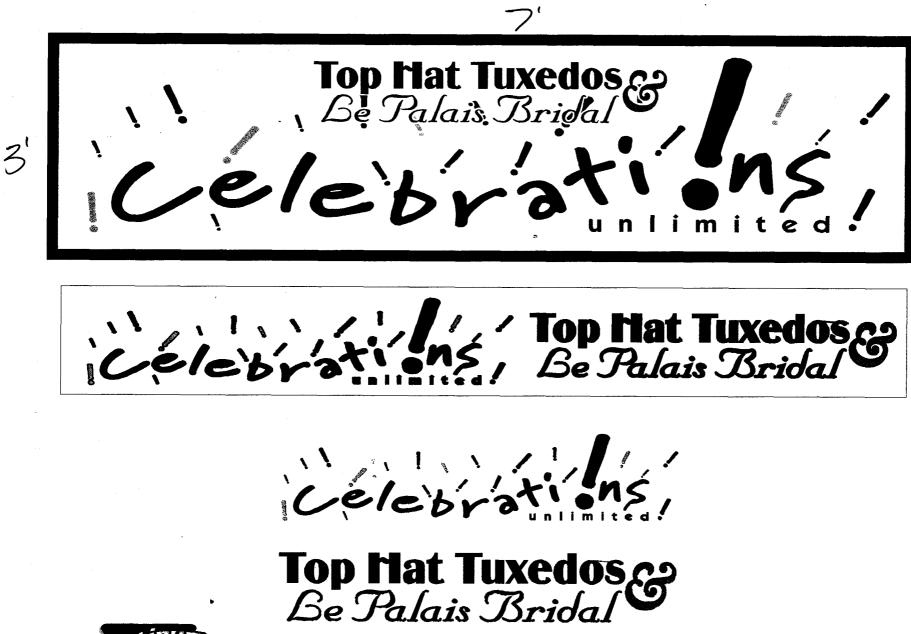

|                                                                                                                                                         |                                   |                                        |                                       | i                                     |                             |                                       |
|---------------------------------------------------------------------------------------------------------------------------------------------------------|-----------------------------------|----------------------------------------|---------------------------------------|---------------------------------------|-----------------------------|---------------------------------------|
|                                                                                                                                                         | Sign Per                          | RMIT                                   |                                       |                                       |                             |                                       |
| COLORADS A                                                                                                                                              | Community Develo                  | nment Departn                          | nent                                  | Permit No<br>Date Submitted           | 8/11/04                     |                                       |
|                                                                                                                                                         | 250 North 5th Stree               |                                        |                                       | FEE \$ <u>25.0</u>                    | 90                          | E                                     |
| · (                                                                                                                                                     | Grand Junction, Co                | 0 81501                                |                                       | Tax Schedule                          |                             | 1-060                                 |
| . (,                                                                                                                                                    | 970) 244-1430                     |                                        |                                       | Zone <u>('-)</u>                      | · · · · ·                   |                                       |
| BUSINESS NAME<br>STREET ADDRESS<br>PROPERTY OWNER<br>OWNER ADDRESS                                                                                      | plebrati<br>2460 Fr<br>prrice Bis | evs<br>ocd<br>shop                     | CONTRA<br>LICENSI<br>ADDRES<br>TELEPH | ENO. 204                              | 10850<br>703<br>703<br>9477 | )                                     |
| [X 1. FLUSH W<br>Face Change Only (2.3 & 4)                                                                                                             | ):                                | are Feet per Line                      |                                       |                                       |                             |                                       |
| [] 2. ROOF<br>[] 3. FREE-STA                                                                                                                            | -                                 | are Feet per Line<br>ffic Lapes - 0.75 |                                       | uilding Facade<br>x Street Frontage   |                             |                                       |
|                                                                                                                                                         | a •1                              |                                        | -                                     | re Feet x Street Front                | age                         |                                       |
| [] 4. PROJECT                                                                                                                                           | <b>TING</b> 0.5 Se                | quare Feet per ea                      | ich Linear Fo                         | oot of Building Facade                | :                           | ·                                     |
| Existing Externally or I                                                                                                                                | nternally Illuminate              | d - No Change i                        | n Electrical                          | Service                               | [] Non-Illuminat            | ed                                    |
| <ul> <li>(1 - 4) Area of Proposed</li> <li>(1,2,4) Building Facade</li> <li>(1 - 4) Street Frontage</li> <li>(2,3,4) Height to Top of Street</li> </ul> | 125' Linear Fe                    |                                        | Grade                                 | ,<br>Feet                             |                             |                                       |
|                                                                                                                                                         |                                   |                                        |                                       |                                       | FICE USE ONLY               |                                       |
| Existing Signage/Type:                                                                                                                                  |                                   | 010                                    | Sq. Ft.                               | Signage Allowed or                    | - 0                         |                                       |
| rde Sign                                                                                                                                                |                                   |                                        |                                       |                                       | 250                         | Sq. Ft.                               |
|                                                                                                                                                         |                                   |                                        | Sq. Ft.                               | Building                              |                             | 300sq. Ft.                            |
|                                                                                                                                                         |                                   |                                        | Sq. Ft.                               | Free-Standing                         | 375                         |                                       |
| Total Existing:                                                                                                                                         |                                   | 3                                      | Sq. Ft.                               | Total Allowed:                        |                             | Sa. Ft.                               |
| COMMENTS:                                                                                                                                               |                                   |                                        |                                       | · · · · · · · · · · · · · · · · · · · |                             | · · · · · · · · · · · · · · · · · · · |
|                                                                                                                                                         | and 200 coupre fe                 | at A constate                          |                                       | :. :                                  | ch sign. Attach             | a sketch of                           |

THIS ARTWORK WAS PREPARED BY AND IS THE PROPERTY OF PLATINUM SIGN CO. ANY UNALITHORIZED USE OF SAME, IN WHOLE OR PART IS PROMEITED. C