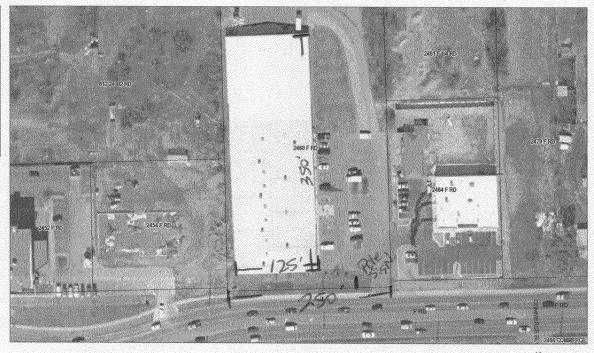

|                                                                                                                                                         |                                   |                                        |                                       | i                                     |                             |                                       |
|---------------------------------------------------------------------------------------------------------------------------------------------------------|-----------------------------------|----------------------------------------|---------------------------------------|---------------------------------------|-----------------------------|---------------------------------------|
|                                                                                                                                                         | Sign Per                          | RMIT                                   |                                       |                                       |                             |                                       |
| COLORADS A                                                                                                                                              | Community Develo                  | nment Departn                          | nent                                  | Permit No<br>Date Submitted           | 8/11/04                     |                                       |
|                                                                                                                                                         | 250 North 5th Stree               |                                        |                                       | FEE \$ <u>25.0</u>                    | 90                          | E                                     |
| · (                                                                                                                                                     | Grand Junction, Co                | 0 81501                                |                                       | Tax Schedule                          |                             | 1-060                                 |
| . (,                                                                                                                                                    | 970) 244-1430                     |                                        |                                       | Zone <u>('-)</u>                      | · · · · ·                   |                                       |
| BUSINESS NAME<br>STREET ADDRESS<br>PROPERTY OWNER<br>OWNER ADDRESS                                                                                      | plebrati<br>2460 Fr<br>prrice Bis | evs<br>ocd<br>shop                     | CONTRA<br>LICENSI<br>ADDRES<br>TELEPH | ENO. 204                              | 10850<br>703<br>703<br>9477 | )                                     |
| [X 1. FLUSH W<br>Face Change Only (2.3 & 4)                                                                                                             | ):                                | are Feet per Line                      |                                       |                                       |                             |                                       |
| [] 2. ROOF<br>[] 3. FREE-STA                                                                                                                            | -                                 | are Feet per Line<br>ffic Lapes - 0.75 |                                       | uilding Facade<br>x Street Frontage   |                             |                                       |
|                                                                                                                                                         | a •1                              |                                        | -                                     | re Feet x Street Front                | age                         |                                       |
| [] 4. PROJECT                                                                                                                                           | <b>TING</b> 0.5 Se                | quare Feet per ea                      | ich Linear Fo                         | oot of Building Facade                | :                           | ·                                     |
| Existing Externally or I                                                                                                                                | nternally Illuminate              | d - No Change i                        | n Electrical                          | Service                               | [] Non-Illuminat            | ed                                    |
| <ul> <li>(1 - 4) Area of Proposed</li> <li>(1,2,4) Building Facade</li> <li>(1 - 4) Street Frontage</li> <li>(2,3,4) Height to Top of Street</li> </ul> | 125' Linear Fe                    |                                        | Grade                                 | ,<br>Feet                             |                             |                                       |
|                                                                                                                                                         |                                   |                                        |                                       |                                       | FICE USE ONLY               |                                       |
| Existing Signage/Type:                                                                                                                                  |                                   | 010                                    | Sq. Ft.                               | Signage Allowed or                    | - 0                         |                                       |
| rde Sign                                                                                                                                                |                                   |                                        |                                       |                                       | 250                         | Sq. Ft.                               |
|                                                                                                                                                         |                                   |                                        | Sq. Ft.                               | Building                              |                             | 300sq. Ft.                            |
|                                                                                                                                                         |                                   |                                        | Sq. Ft.                               | Free-Standing                         | 375                         |                                       |
| Total Existing:                                                                                                                                         |                                   | 3                                      | Sq. Ft.                               | Total Allowed:                        |                             | Sa. Ft.                               |
| COMMENTS:                                                                                                                                               |                                   |                                        |                                       | · · · · · · · · · · · · · · · · · · · |                             | · · · · · · · · · · · · · · · · · · · |
|                                                                                                                                                         | and 200 coupre fe                 | at A constate                          |                                       | :. :                                  | ch sign. Attach             | a sketch of                           |

## City of Grand Junction GIS City Map ©

Parcels
Address Label
Air Photos
2002 Photos
Highways
Streets 2

SCALE 1 : 1,691

2916 Hwy. 6&24 Grand Junction, CO 81504 (970)248-967

HERZAUDN INENALLAXHUN MAIRSIEMARINE RIEDN VIRMI. TREURK LETTERINE