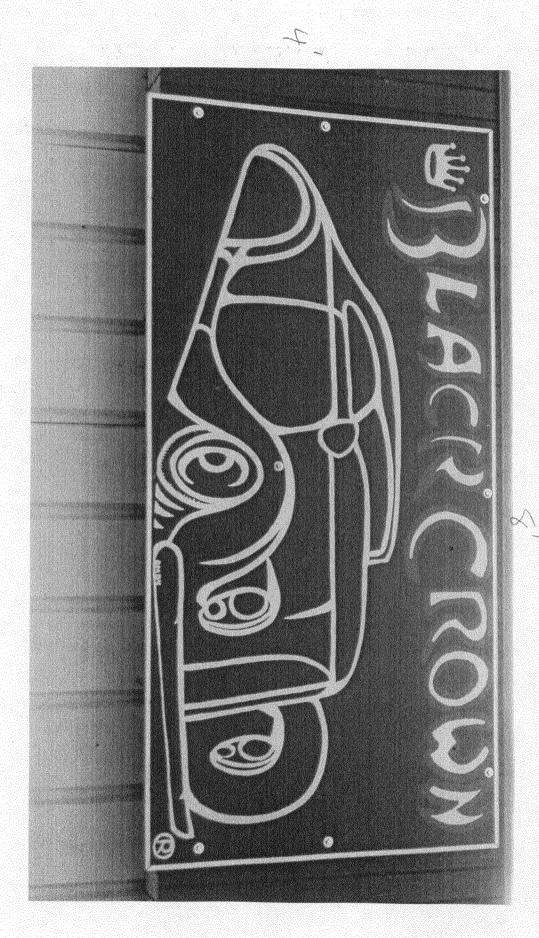

| <b>▼</b> /                                                                     | ARTS ADDRE                         | ACTOR Platinum ENO. 2040850 SS 2916 I-7 HONE NO. 248-   | o 3                      |
|--------------------------------------------------------------------------------|------------------------------------|---------------------------------------------------------|--------------------------|
| [ ] 1. FLUSH WALL 2                                                            | 2 Square Feet per Linear Foot of F | Building Facade                                         |                          |
| Face Change Only (2,3 & 4):                                                    | <b>1</b>                           | 3                                                       |                          |
| [ ] 2. ROOF                                                                    | 2 Square Feet per Linear Foot of E | Building Facade                                         |                          |
| 3. FREE-STANDING                                                               | 2 Traffic Lanes - 0.75 Square Feet | x Street Frontage                                       |                          |
|                                                                                | or more Traffic Lanes - 1.5 Squa   | are Feet x Street Frontage                              |                          |
| [ ] 4. PROJECTING                                                              | 0.5 Square Feet per each Linear Fe | oot of Building Facade                                  |                          |
|                                                                                |                                    | a                                                       |                          |
| Existing Externally or Internally Illum                                        | inated - No Change in Electrical   | Service [ ]                                             | Non-Illuminated          |
| (2,3,4) Height to Top of Sign 15                                               | ar Feet Feet Clearance to Grade    | Feet For OFFICE                                         | TE LICE ONLY             |
| Existing Signage/Type:                                                         |                                    | • FOR OFFIC                                             | EE USE ONLY ●            |
| Watt Sign 1302                                                                 | Sq. Ft.                            | Signage Allowed on Pa                                   | rcel: E MAIN St          |
| ,                                                                              | Sq. Ft.                            | Building                                                | /00 Sq. Ft.              |
|                                                                                | Sq. Ft.                            | Free-Standing                                           | <i>j50</i> Sq. Ft.       |
| Total Existing:                                                                | Sq. Ft.                            | Total Allowed:                                          | 150 Sq. Ft.              |
| NOTE: No sign may exceed 300 squa                                              | are feet. A separate sign perm     | it is required for each:                                | sign. Attach a sketch of |
| proposed and existing signage including and locations Roof signs shall be manu | types, dimensions, lettering, a    | butting streets, alleys, e<br>s, braces or supports sha | asements, property lines |
| Applicant's Signature                                                          | Date Community                     | Development Approva                                     | Date                     |
| (White: Community Development)                                                 | (Canary: Applicant)                | (Pi                                                     | nk: Code Enforcement,    |

| *                                                                                                    |                                                |                                                                 |                                                          |
|------------------------------------------------------------------------------------------------------|------------------------------------------------|-----------------------------------------------------------------|----------------------------------------------------------|
| PROPERTY OWNER DAVIL T                                                                               | ommunications<br>ain Street<br>2 Arts<br>19:10 | CONTRACTOR Plant LICENSE NO. 2016 ADDRESS 2916 TELEPHONE NO. 21 | 1:num SISN<br>1850<br>1-70 B                             |
| 1. FLUSH WALL                                                                                        | 2 Square Feet per Linear                       | Foot of Building Facade                                         | · · · · · · · · · · · · · · · · · · ·                    |
| Face Change Only (2,3 & 4):                                                                          | -                                              |                                                                 |                                                          |
| [ ] 2. ROOF                                                                                          | 2 Square Feet per Linear                       | Foot of Building Facade                                         |                                                          |
| [ ] 3. FREE-STANDING                                                                                 | 2 Traffic Lanes - 0.75 Sc                      | quare Feet x Street Frontage                                    |                                                          |
|                                                                                                      |                                                | - 1.5 Square Feet x Street Fi                                   |                                                          |
| [ ] 4. PROJECTING                                                                                    | 0.5 Square Feet per each                       | Linear Foot of Building Fac                                     | :ade                                                     |
| [ ] Existing Externally or Internally Illur                                                          | ninated - No Change in                         | Electrical Service                                              | Non-Illuminated                                          |
|                                                                                                      | near Feet ear Feet Feet Clearance to Gra       | ade Fe <b>c</b> t                                               |                                                          |
| Existing Signage/Type:                                                                               | ·                                              | ● FOR                                                           | OFFICE USE ONLY ●                                        |
|                                                                                                      | <b>3</b> q.                                    | Ft. Signage Allowe                                              | d on Parcel: E. MAIN SF                                  |
| (A) Wall Sign                                                                                        | 3 2 Sq.                                        | Ft. Building                                                    | /00. · Sq. Ft.                                           |
| 7.71                                                                                                 | Sq.                                            | Ft. Free-Standing                                               | <i>150</i> Sq. Ft.                                       |
| Total Existing:                                                                                      | Ba Sq.                                         | Ft. Total Allow                                                 | ed: 150 Sq. Ft.                                          |
| COMMENTS: New Way                                                                                    | 1 94 to                                        | this Locat                                                      | 101                                                      |
|                                                                                                      |                                                |                                                                 | · · · · · · · · · · · · · · · · · · ·                    |
| NOTE: No sign may exceed 300 squ                                                                     | <u> </u>                                       |                                                                 | _                                                        |
|                                                                                                      |                                                |                                                                 | lleys, easements, property lines, orts shall be visible. |
| proposed and existing signage including and locations. Roof signs shall be man Applicant's Signature |                                                |                                                                 | orts shall be visible. $\frac{4}{2} \frac{04}{4}$        |

| BUSINESS NAME  STREET ADDRESS* 2460  PROPERTY OWNER DOWNER  OWNER ADDRESS 2460                             | Main St LI                                                       | ONTRACTOR PLOU<br>CENSE NO. 2040'<br>ODRESS 2914<br>ELEPHONE NO. 248 | num fign<br>750<br>7-70 B-LOOP<br>1-9677 |  |
|------------------------------------------------------------------------------------------------------------|------------------------------------------------------------------|----------------------------------------------------------------------|------------------------------------------|--|
| 1. FLUSH WALL                                                                                              | 2 Square Feet per Linear Foo                                     | ot of Building Facade                                                | · · · · · · · · · · · · · · · · · · ·    |  |
| Face Change Only (2,3 & 4):                                                                                |                                                                  |                                                                      |                                          |  |
| [ ] 2. ROOF                                                                                                | 2 Square Feet per Linear Foot of Building, Facade                |                                                                      |                                          |  |
| [ ] 3. FREE-STANDING                                                                                       | 2 Traffic Lanes - 0.75 Squar                                     | e Feet x Street Frontage                                             |                                          |  |
|                                                                                                            | 4 or more Traffic Lanes - 1.                                     | 5 Square Feet x Street Fronta                                        | ge                                       |  |
| [ ] 4. PROJECTING                                                                                          | 0.5 Square Feet per each Lir                                     | ear Foot of Building Facade                                          |                                          |  |
| [ ] Existing Externally or Internally                                                                      | Illuminated - No Change in Elec                                  | trical Service [                                                     | ] Non-Illuminated                        |  |
| (1,2,4) Building Facade 50 (1-4) Street Frontage 707 (2,3,4) Height to Top of Sign  Existing Signage/Type: | Linear Feet Feet Clearance to Grade                              | Feet <i>● FOR OFF</i>                                                | FICE USE ONLY •                          |  |
| <b>1</b>                                                                                                   | 32 Sq. Ft.                                                       | Signage Allowed on                                                   | Parcel:                                  |  |
| 7 W                                                                                                        | 24 Sq. Ft.                                                       | Building                                                             | /00 Sq. Ft.                              |  |
|                                                                                                            | Sq. Ft.                                                          | Free-Standing                                                        | /50 Sq. Ft.                              |  |
| Total Existing:                                                                                            | 50 Sq. Ft.                                                       | Total Allowed:                                                       | 150 Sq. Ft.                              |  |
| COMMENTS:                                                                                                  |                                                                  |                                                                      | ·.                                       |  |
| NOTE: No sign may exceed 300 proposed and existing signage incluand locations. Roof signs shall be         | ading types, dimensions, letters<br>anufactured such that no guy | yires, braces or supports s                                          | shall be visible.  4/5/04                |  |
| Applicant's Signature                                                                                      | Date / Comm                                                      |                                                                      |                                          |  |
| (White: Community Development)                                                                             | (Canary: Appli                                                   | icant) (                                                             | Pink: Code Enforcement)                  |  |