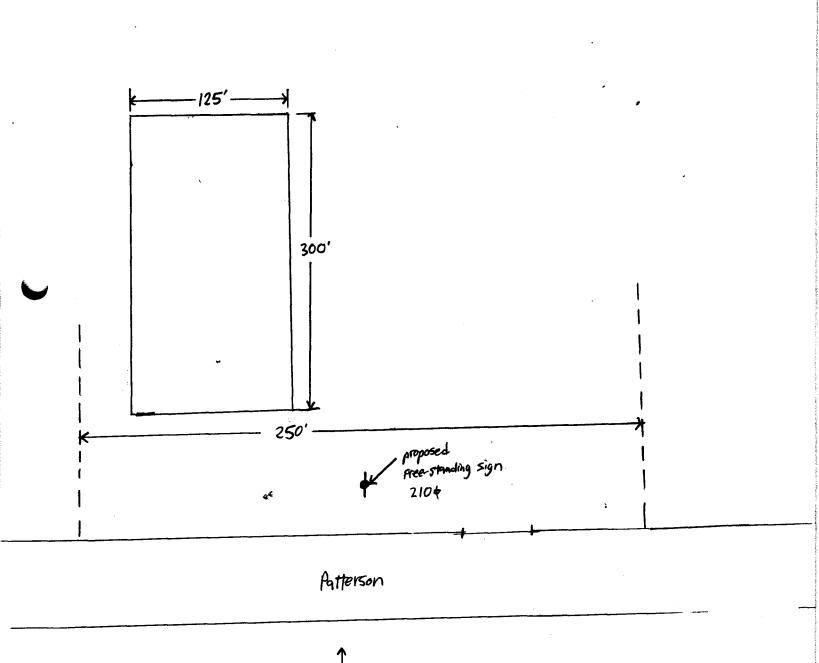

## Sign Clearance

Community Development Department 250 North 5<sup>th</sup> Street Grand Junction CO 81501 (970) 244-1430

Clearance No.

Date Submitted 3/8/04

Fee \$ 25.00

Zone C-/

| TAX SCHEDULE                                                                                                                                                                                                                                                                                                                                                                                                                                                            |                       | CONTRACTOR Buds signs LICENSE NO. 2040162 ADDRESS 1055 ute TELEPHONE NO. 245-7700 CONTACT PERSON Eric |              |
|-------------------------------------------------------------------------------------------------------------------------------------------------------------------------------------------------------------------------------------------------------------------------------------------------------------------------------------------------------------------------------------------------------------------------------------------------------------------------|-----------------------|-------------------------------------------------------------------------------------------------------|--------------|
| [ ] 1. FLUSH WALL 2 Square Feet per Linear Foot of Building Facade 2 Square Feet per Linear Foot of Building Facade 2 Square Feet per Linear Foot of Building Facade 2 Traffic Lanes - 0.75 Square Feet x Street Frontage 4 or more Traffic Lanes - 1.5 Square Feet x Street Frontage 5 OFF-PREMISE 5 OFF-PREMISE 5 Square Feet per each Linear Foot of Building Facade 5 See #3 Spacing Requirements; Not > 300 Square Feet or < 15 Square Feet                        |                       |                                                                                                       |              |
| [ ] Externally Illuminated                                                                                                                                                                                                                                                                                                                                                                                                                                              | [X] Internally Illumi | nated [ ] Non-Illur                                                                                   | ninated      |
| (1-5) Area of Proposed Sign: 210 Square Feet (1,2,4) Building Façade: 125 Linear Feet (1-4) Street Frontage: 250 Linear Feet 240 (2-5) Height to Top of Sign: 22' Feet Clearance to Grade: 6 Feet (5) Distance from all Existing Off-Premise Signs within 600 Feet: Feet                                                                                                                                                                                                |                       |                                                                                                       |              |
| EXISTING SIGNAGE/TYPE:                                                                                                                                                                                                                                                                                                                                                                                                                                                  | Ъ                     | ● FOR OFFICE US  Sq. Ft. Signage Allowed on Parcel:                                                   | E ONLY •     |
|                                                                                                                                                                                                                                                                                                                                                                                                                                                                         |                       | Sq. Ft. Building Sq                                                                                   | 250 Sq. Ft.  |
|                                                                                                                                                                                                                                                                                                                                                                                                                                                                         |                       | Sq. Ft. Free-Standing                                                                                 | Sq. Ft.      |
| Tot                                                                                                                                                                                                                                                                                                                                                                                                                                                                     | al Existing:          | Sq. Ft. Total Allowed:                                                                                | S(00 Sq. Ft. |
| COMMENTS: old Bish                                                                                                                                                                                                                                                                                                                                                                                                                                                      | os Furniture Buildin  | )                                                                                                     |              |
| NOTE: No sign may exceed 300 square feet. A separate sign clearance is required for each sign. Attach a sketch, to scale, of proposed and existing signage including types, dimensions and lettering. Attach a plot plan, to scale, showing: abutting streets, alleys, easements, driveways, encroachments, property lines, distances from existing buildings to proposed signs and required setbacks. A SEPARATE PERMIT FROM THE BUILDING DEPARTMENT IS ALSO REQUIRED. |                       |                                                                                                       |              |
| I hereby attest that the information on this form and the attached sketches are true and accurate.  3-8-04  2844wards  3/25/04                                                                                                                                                                                                                                                                                                                                          |                       |                                                                                                       |              |
| Applicant's Signature Date Community Development Approval Date                                                                                                                                                                                                                                                                                                                                                                                                          |                       |                                                                                                       |              |