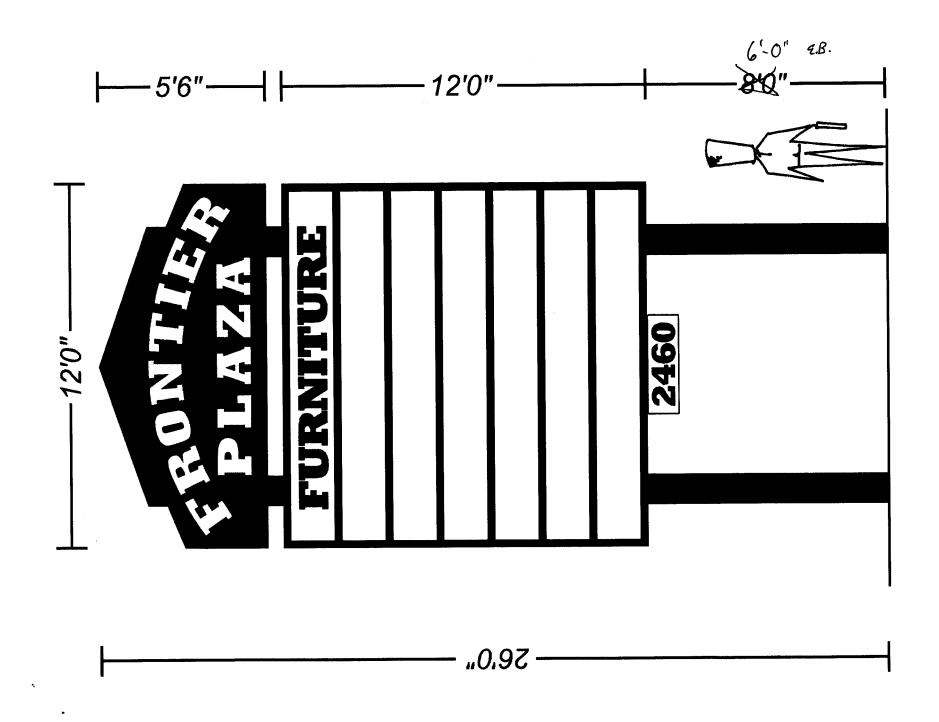

## Sign Clearance

Community Development Department 250 North 5<sup>th</sup> Street Grand Junction CO 81501 (970) 244-1430

Clearance No.

Date Submitted 3/8/04

Fee \$ 25.00

Zone C-/

| TAX SCHEDULE                                                                                                                                                                                                                                                                                                                                                                                                                                                            |                       | CONTRACTOR Buds signs LICENSE NO. 2040162 ADDRESS 1055 ute TELEPHONE NO. 245-7700 CONTACT PERSON Eric |              |
|-------------------------------------------------------------------------------------------------------------------------------------------------------------------------------------------------------------------------------------------------------------------------------------------------------------------------------------------------------------------------------------------------------------------------------------------------------------------------|-----------------------|-------------------------------------------------------------------------------------------------------|--------------|
| [ ] 1. FLUSH WALL 2 Square Feet per Linear Foot of Building Facade 2 Square Feet per Linear Foot of Building Facade 2 Square Feet per Linear Foot of Building Facade 2 Traffic Lanes - 0.75 Square Feet x Street Frontage 4 or more Traffic Lanes - 1.5 Square Feet x Street Frontage 5 OFF-PREMISE 5 OFF-PREMISE 5 Square Feet per each Linear Foot of Building Facade 5 See #3 Spacing Requirements; Not > 300 Square Feet or < 15 Square Feet                        |                       |                                                                                                       |              |
| [ ] Externally Illuminated                                                                                                                                                                                                                                                                                                                                                                                                                                              | [X] Internally Illumi | nated [ ] Non-Illur                                                                                   | ninated      |
| (1-5) Area of Proposed Sign: 210 Square Feet (1,2,4) Building Façade: 125 Linear Feet (1-4) Street Frontage: 250 Linear Feet 240 (2-5) Height to Top of Sign: 22' Feet Clearance to Grade: 6 Feet (5) Distance from all Existing Off-Premise Signs within 600 Feet: Feet                                                                                                                                                                                                |                       |                                                                                                       |              |
| EXISTING SIGNAGE/TYPE:                                                                                                                                                                                                                                                                                                                                                                                                                                                  | Ъ                     | ● FOR OFFICE US  Sq. Ft. Signage Allowed on Parcel:                                                   | E ONLY •     |
|                                                                                                                                                                                                                                                                                                                                                                                                                                                                         |                       | Sq. Ft. Building Sq                                                                                   | 250 Sq. Ft.  |
|                                                                                                                                                                                                                                                                                                                                                                                                                                                                         |                       | Sq. Ft. Free-Standing                                                                                 | Sq. Ft.      |
| Tot                                                                                                                                                                                                                                                                                                                                                                                                                                                                     | al Existing:          | Sq. Ft. Total Allowed:                                                                                | S(00 Sq. Ft. |
| COMMENTS: old Bish                                                                                                                                                                                                                                                                                                                                                                                                                                                      | os Furniture Buildin  | )                                                                                                     |              |
| NOTE: No sign may exceed 300 square feet. A separate sign clearance is required for each sign. Attach a sketch, to scale, of proposed and existing signage including types, dimensions and lettering. Attach a plot plan, to scale, showing: abutting streets, alleys, easements, driveways, encroachments, property lines, distances from existing buildings to proposed signs and required setbacks. A SEPARATE PERMIT FROM THE BUILDING DEPARTMENT IS ALSO REQUIRED. |                       |                                                                                                       |              |
| I hereby attest that the information on this form and the attached sketches are true and accurate.  3-8-04  2844wards  3/25/04                                                                                                                                                                                                                                                                                                                                          |                       |                                                                                                       |              |
| Applicant's Signature Date Community Development Approval Date                                                                                                                                                                                                                                                                                                                                                                                                          |                       |                                                                                                       |              |