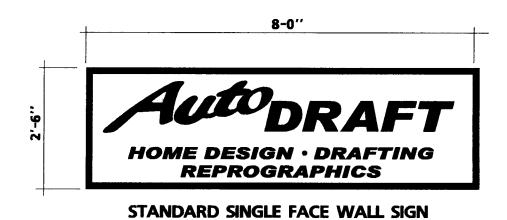

|                                                                                                    |  |  |  |  |

(White: Community Development)

Applicant's Signature

(Canary: Applicant)

I hereby attest that the information on this form and the attached sketches are true and accurate.

(Pink: Building Dept)

Community Development Approval

(Goldenrod: Code Enforcement)

NOTE: CROSS ACCESS TO MAUCH PHOTO DOES NOT MEET "T.E.D.S." REQUIREMENTS BATH ROUS (VERIFY LOCATION) existing Freestanding UNIT 1 3,000 SF UNIT 2 2,475 SF UNIT 3 1,875 SF UNIT 4 1,500 SF UNIT 5 2,025 SF UNIT 1,500 34.5# 75' STACKING DISTANCE 14,625 TOTAL SF IN BUILDING H.C. RETENTION AREA 3,000 SF (\* CCNTRN DIR ROOFTOD)

30,,

## AUODRAFT

## RACEWAY MOUNTED CHANNEL LETTERS 35 Sq. Ft.



20 Sq. Ft.