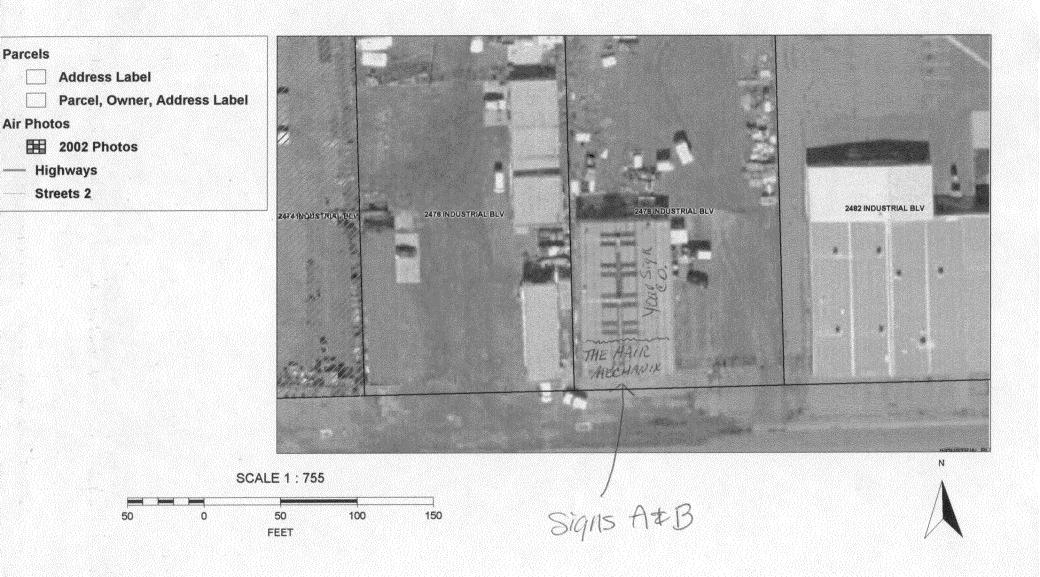

| COMMENTS: This Si | an will Be | Located | on the Boil | ding front paralle | , |
|-------------------|------------|---------|-------------|--------------------|---|
| to InDustrial     | Blud.      | Sian P  | 3) (5050    | iff total signage) |   |
|                   |            |         | 1 (0        |                    |   |

### City of Grand Junction GIS City Map ©