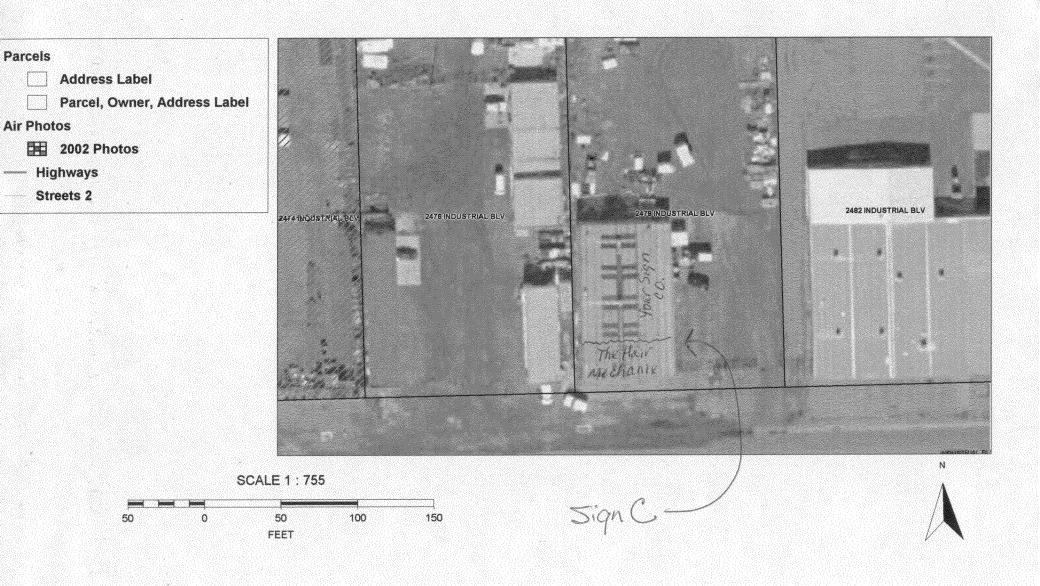

|                                                                                                                                                                                                                                         | Community Development Department                                                                                    |                    |                 | and the second s |                      |  |
|-----------------------------------------------------------------------------------------------------------------------------------------------------------------------------------------------------------------------------------------|---------------------------------------------------------------------------------------------------------------------|--------------------|-----------------|--------------------------------------------------------------------------------------------------------------------------------------------------------------------------------------------------------------------------------------------------------------------------------------------------------------------------------------------------------------------------------------------------------------------------------------------------------------------------------------------------------------------------------------------------------------------------------------------------------------------------------------------------------------------------------------------------------------------------------------------------------------------------------------------------------------------------------------------------------------------------------------------------------------------------------------------------------------------------------------------------------------------------------------------------------------------------------------------------------------------------------------------------------------------------------------------------------------------------------------------------------------------------------------------------------------------------------------------------------------------------------------------------------------------------------------------------------------------------------------------------------------------------------------------------------------------------------------------------------------------------------------------------------------------------------------------------------------------------------------------------------------------------------------------------------------------------------------------------------------------------------------------------------------------------------------------------------------------------------------------------------------------------------------------------------------------------------------------------------------------------------|----------------------|--|
|                                                                                                                                                                                                                                         | 250 North 5th Str                                                                                                   | eet                |                 | FEE \$ 5.00                                                                                                                                                                                                                                                                                                                                                                                                                                                                                                                                                                                                                                                                                                                                                                                                                                                                                                                                                                                                                                                                                                                                                                                                                                                                                                                                                                                                                                                                                                                                                                                                                                                                                                                                                                                                                                                                                                                                                                                                                                                                                                                    | <u> </u>             |  |
| Grand Junction, CO 81501                                                                                                                                                                                                                |                                                                                                                     |                    |                 | Tax Schedule <u>8945 - 191 - 01 - 00</u> 4                                                                                                                                                                                                                                                                                                                                                                                                                                                                                                                                                                                                                                                                                                                                                                                                                                                                                                                                                                                                                                                                                                                                                                                                                                                                                                                                                                                                                                                                                                                                                                                                                                                                                                                                                                                                                                                                                                                                                                                                                                                                                     |                      |  |
| (970) 244-1430                                                                                                                                                                                                                          |                                                                                                                     |                    |                 | Zone <u><i>C-2</i></u>                                                                                                                                                                                                                                                                                                                                                                                                                                                                                                                                                                                                                                                                                                                                                                                                                                                                                                                                                                                                                                                                                                                                                                                                                                                                                                                                                                                                                                                                                                                                                                                                                                                                                                                                                                                                                                                                                                                                                                                                                                                                                                         |                      |  |
| Building of                                                                                                                                                                                                                             | wned by Mikek                                                                                                       | ely Michell        | Kelly, Sx       | im Dabbs, Glad                                                                                                                                                                                                                                                                                                                                                                                                                                                                                                                                                                                                                                                                                                                                                                                                                                                                                                                                                                                                                                                                                                                                                                                                                                                                                                                                                                                                                                                                                                                                                                                                                                                                                                                                                                                                                                                                                                                                                                                                                                                                                                                 | lys Dabbs            |  |
| DUSINESS NAME                                                                                                                                                                                                                           | America Connection                                                                                                  | -1 Class CA        | CONTRA          | CTOR Navel 6 . a. a. 4                                                                                                                                                                                                                                                                                                                                                                                                                                                                                                                                                                                                                                                                                                                                                                                                                                                                                                                                                                                                                                                                                                                                                                                                                                                                                                                                                                                                                                                                                                                                                                                                                                                                                                                                                                                                                                                                                                                                                                                                                                                                                                         | cialina de Cion Con  |  |
|                                                                                                                                                                                                                                         |                                                                                                                     |                    |                 | ONTRACTOR YOURScreenfrinting & Sign.CO, CENSENO. 2395512041337                                                                                                                                                                                                                                                                                                                                                                                                                                                                                                                                                                                                                                                                                                                                                                                                                                                                                                                                                                                                                                                                                                                                                                                                                                                                                                                                                                                                                                                                                                                                                                                                                                                                                                                                                                                                                                                                                                                                                                                                                                                                 |                      |  |
|                                                                                                                                                                                                                                         |                                                                                                                     |                    |                 | ADDRESS 2478 InDustrial Blud.                                                                                                                                                                                                                                                                                                                                                                                                                                                                                                                                                                                                                                                                                                                                                                                                                                                                                                                                                                                                                                                                                                                                                                                                                                                                                                                                                                                                                                                                                                                                                                                                                                                                                                                                                                                                                                                                                                                                                                                                                                                                                                  |                      |  |
|                                                                                                                                                                                                                                         | 2478 Indus                                                                                                          |                    | TELEPHO         | ONE NO. 242-39                                                                                                                                                                                                                                                                                                                                                                                                                                                                                                                                                                                                                                                                                                                                                                                                                                                                                                                                                                                                                                                                                                                                                                                                                                                                                                                                                                                                                                                                                                                                                                                                                                                                                                                                                                                                                                                                                                                                                                                                                                                                                                                 |                      |  |
| · 7 ·                                                                                                                                                                                                                                   |                                                                                                                     | quare Feet per Lir | near Foot of Bu | ailding Facade                                                                                                                                                                                                                                                                                                                                                                                                                                                                                                                                                                                                                                                                                                                                                                                                                                                                                                                                                                                                                                                                                                                                                                                                                                                                                                                                                                                                                                                                                                                                                                                                                                                                                                                                                                                                                                                                                                                                                                                                                                                                                                                 |                      |  |
| Face Change Only                                                                                                                                                                                                                        |                                                                                                                     | avere Feet per Liv | near East of Ri | vilding Facade                                                                                                                                                                                                                                                                                                                                                                                                                                                                                                                                                                                                                                                                                                                                                                                                                                                                                                                                                                                                                                                                                                                                                                                                                                                                                                                                                                                                                                                                                                                                                                                                                                                                                                                                                                                                                                                                                                                                                                                                                                                                                                                 |                      |  |
|                                                                                                                                                                                                                                         | 2 Square Feet per Linear Foot of Building Facade  REE-STANDING 2 Traffic Lanes - 0.75 Square Feet x Street Frontage |                    |                 |                                                                                                                                                                                                                                                                                                                                                                                                                                                                                                                                                                                                                                                                                                                                                                                                                                                                                                                                                                                                                                                                                                                                                                                                                                                                                                                                                                                                                                                                                                                                                                                                                                                                                                                                                                                                                                                                                                                                                                                                                                                                                                                                |                      |  |
| 4 or more Traffic Lanes - 1.5 Square Feet x Street Frontage                                                                                                                                                                             |                                                                                                                     |                    |                 |                                                                                                                                                                                                                                                                                                                                                                                                                                                                                                                                                                                                                                                                                                                                                                                                                                                                                                                                                                                                                                                                                                                                                                                                                                                                                                                                                                                                                                                                                                                                                                                                                                                                                                                                                                                                                                                                                                                                                                                                                                                                                                                                |                      |  |
| [ ] 4. PROJECTING 0.5 Square Feet per each Linear Foot of Building Facade                                                                                                                                                               |                                                                                                                     |                    |                 |                                                                                                                                                                                                                                                                                                                                                                                                                                                                                                                                                                                                                                                                                                                                                                                                                                                                                                                                                                                                                                                                                                                                                                                                                                                                                                                                                                                                                                                                                                                                                                                                                                                                                                                                                                                                                                                                                                                                                                                                                                                                                                                                |                      |  |
|                                                                                                                                                                                                                                         |                                                                                                                     |                    |                 | . 1                                                                                                                                                                                                                                                                                                                                                                                                                                                                                                                                                                                                                                                                                                                                                                                                                                                                                                                                                                                                                                                                                                                                                                                                                                                                                                                                                                                                                                                                                                                                                                                                                                                                                                                                                                                                                                                                                                                                                                                                                                                                                                                            |                      |  |
| [ ] Existing Extern                                                                                                                                                                                                                     | ally or Internally Illumina                                                                                         | ited - No Change   | in Electrical S | Service XI N                                                                                                                                                                                                                                                                                                                                                                                                                                                                                                                                                                                                                                                                                                                                                                                                                                                                                                                                                                                                                                                                                                                                                                                                                                                                                                                                                                                                                                                                                                                                                                                                                                                                                                                                                                                                                                                                                                                                                                                                                                                                                                                   | Non-Illuminated      |  |
| (1,2,4) Building (1 - 4) Street From                                                                                                                                                                                                    | Proposed Sign 32 S Facade 100' Linear I ontage 135 Linear I Top of Sign F                                           | Feet               |                 | ign C)Feet                                                                                                                                                                                                                                                                                                                                                                                                                                                                                                                                                                                                                                                                                                                                                                                                                                                                                                                                                                                                                                                                                                                                                                                                                                                                                                                                                                                                                                                                                                                                                                                                                                                                                                                                                                                                                                                                                                                                                                                                                                                                                                                     |                      |  |
| Existing Signage/T                                                                                                                                                                                                                      | ype:                                                                                                                |                    |                 | • FOR OFFICE                                                                                                                                                                                                                                                                                                                                                                                                                                                                                                                                                                                                                                                                                                                                                                                                                                                                                                                                                                                                                                                                                                                                                                                                                                                                                                                                                                                                                                                                                                                                                                                                                                                                                                                                                                                                                                                                                                                                                                                                                                                                                                                   | E USE ONLY •         |  |
| will be K                                                                                                                                                                                                                               | enoved (pedista)                                                                                                    | )                  | Sq. Ft.         | Signage Allowed on Pare                                                                                                                                                                                                                                                                                                                                                                                                                                                                                                                                                                                                                                                                                                                                                                                                                                                                                                                                                                                                                                                                                                                                                                                                                                                                                                                                                                                                                                                                                                                                                                                                                                                                                                                                                                                                                                                                                                                                                                                                                                                                                                        | cel: Industrial Blud |  |
| Flush wa                                                                                                                                                                                                                                | H                                                                                                                   | 24                 | Sq. Ft.         | Building                                                                                                                                                                                                                                                                                                                                                                                                                                                                                                                                                                                                                                                                                                                                                                                                                                                                                                                                                                                                                                                                                                                                                                                                                                                                                                                                                                                                                                                                                                                                                                                                                                                                                                                                                                                                                                                                                                                                                                                                                                                                                                                       | 2005q. Ft.           |  |
| Flush WA                                                                                                                                                                                                                                | U                                                                                                                   | 24                 | Sq. Ft.         | Free-Standing                                                                                                                                                                                                                                                                                                                                                                                                                                                                                                                                                                                                                                                                                                                                                                                                                                                                                                                                                                                                                                                                                                                                                                                                                                                                                                                                                                                                                                                                                                                                                                                                                                                                                                                                                                                                                                                                                                                                                                                                                                                                                                                  | /6/ Sq. Ft.          |  |
| Total Exi                                                                                                                                                                                                                               |                                                                                                                     | 1                  | Sq. Ft.         | Total Allowed:                                                                                                                                                                                                                                                                                                                                                                                                                                                                                                                                                                                                                                                                                                                                                                                                                                                                                                                                                                                                                                                                                                                                                                                                                                                                                                                                                                                                                                                                                                                                                                                                                                                                                                                                                                                                                                                                                                                                                                                                                                                                                                                 | 206 Sq. Ft.          |  |
| COMMENTS:                                                                                                                                                                                                                               | This flush m                                                                                                        | ount Sig           | الأس م          | _                                                                                                                                                                                                                                                                                                                                                                                                                                                                                                                                                                                                                                                                                                                                                                                                                                                                                                                                                                                                                                                                                                                                                                                                                                                                                                                                                                                                                                                                                                                                                                                                                                                                                                                                                                                                                                                                                                                                                                                                                                                                                                                              |                      |  |
|                                                                                                                                                                                                                                         | may exceed 300 square                                                                                               |                    |                 |                                                                                                                                                                                                                                                                                                                                                                                                                                                                                                                                                                                                                                                                                                                                                                                                                                                                                                                                                                                                                                                                                                                                                                                                                                                                                                                                                                                                                                                                                                                                                                                                                                                                                                                                                                                                                                                                                                                                                                                                                                                                                                                                |                      |  |
| proposed and existing signage including types, dimensions, lettering, abutting streets, alleys, easements, property lines, and locations. Roof signs shall be manufactured such that no guy wires, braces or supports shall be visible. |                                                                                                                     |                    |                 |                                                                                                                                                                                                                                                                                                                                                                                                                                                                                                                                                                                                                                                                                                                                                                                                                                                                                                                                                                                                                                                                                                                                                                                                                                                                                                                                                                                                                                                                                                                                                                                                                                                                                                                                                                                                                                                                                                                                                                                                                                                                                                                                |                      |  |
| and locations. Ro                                                                                                                                                                                                                       | of signs shall be manufac                                                                                           | auteu such that i  | no guy wires,   | oraces or supports shar                                                                                                                                                                                                                                                                                                                                                                                                                                                                                                                                                                                                                                                                                                                                                                                                                                                                                                                                                                                                                                                                                                                                                                                                                                                                                                                                                                                                                                                                                                                                                                                                                                                                                                                                                                                                                                                                                                                                                                                                                                                                                                        | 1011464              |  |
| HADOX                                                                                                                                                                                                                                   | dad.                                                                                                                | B-15-03            | A /Khi          | Ma au                                                                                                                                                                                                                                                                                                                                                                                                                                                                                                                                                                                                                                                                                                                                                                                                                                                                                                                                                                                                                                                                                                                                                                                                                                                                                                                                                                                                                                                                                                                                                                                                                                                                                                                                                                                                                                                                                                                                                                                                                                                                                                                          | 5/29/09              |  |

### City of Grand Junction GIS City Map ©