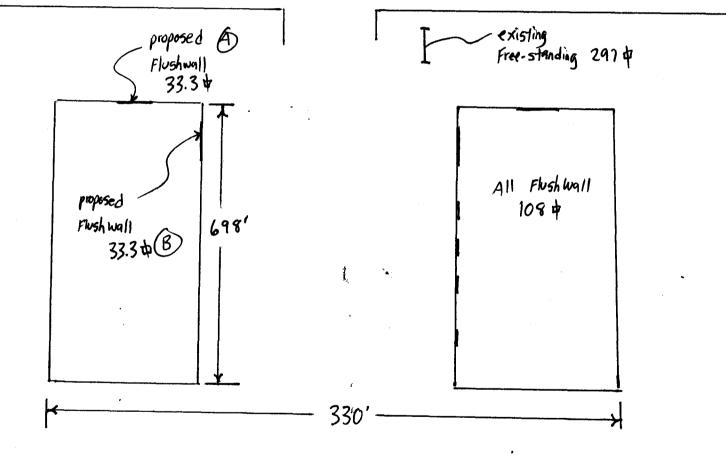

|                                                                                                                                                                                                                                                                            | 2 Square Feet per Linear Foot of B 2 Square Feet per Linear Foot of B 2 Traffic Lanes - 0.75 Square Feet 4 or more Traffic Lanes - 1.5 Square Feet per each Linear Fo                                                                                                                                                                                                                                                                                                                                                                                                                                                                                                                                                                                                                                                                                                                                                                                                                                                                                                                                                                                                                                                                                                                                                                                                                                                                                                                                                                                                                                                                                                                                                                                                                                                                                                                                                                                                                                                                                                                                                          | SS 1655 vte ONE NO. 245-7700 CT PERSON Bud  suilding Facade suilding Facade x Street Frontage tre Feet x Street Frontage                                                                                                                                                                         |  |  |
|----------------------------------------------------------------------------------------------------------------------------------------------------------------------------------------------------------------------------------------------------------------------------|--------------------------------------------------------------------------------------------------------------------------------------------------------------------------------------------------------------------------------------------------------------------------------------------------------------------------------------------------------------------------------------------------------------------------------------------------------------------------------------------------------------------------------------------------------------------------------------------------------------------------------------------------------------------------------------------------------------------------------------------------------------------------------------------------------------------------------------------------------------------------------------------------------------------------------------------------------------------------------------------------------------------------------------------------------------------------------------------------------------------------------------------------------------------------------------------------------------------------------------------------------------------------------------------------------------------------------------------------------------------------------------------------------------------------------------------------------------------------------------------------------------------------------------------------------------------------------------------------------------------------------------------------------------------------------------------------------------------------------------------------------------------------------------------------------------------------------------------------------------------------------------------------------------------------------------------------------------------------------------------------------------------------------------------------------------------------------------------------------------------------------|--------------------------------------------------------------------------------------------------------------------------------------------------------------------------------------------------------------------------------------------------------------------------------------------------|--|--|
| [ ] Externally Illuminated                                                                                                                                                                                                                                                 | 🔀 Internally Illuminated                                                                                                                                                                                                                                                                                                                                                                                                                                                                                                                                                                                                                                                                                                                                                                                                                                                                                                                                                                                                                                                                                                                                                                                                                                                                                                                                                                                                                                                                                                                                                                                                                                                                                                                                                                                                                                                                                                                                                                                                                                                                                                       | [ ] Non-Illuminated                                                                                                                                                                                                                                                                              |  |  |
| (1 - 5) Area of Proposed Sign: 33,3 Square Feet (1,2,4) Building Façade: 698 Linear Feet (1 - 4) Street Frontage: 330 Linear Feet (2 - 5) Height to Top of Sign: 11 Feet Clearance to Grade: 8 Feet (5) Distance from all Existing Off-Premise Signs within 600 Feet: Feet |                                                                                                                                                                                                                                                                                                                                                                                                                                                                                                                                                                                                                                                                                                                                                                                                                                                                                                                                                                                                                                                                                                                                                                                                                                                                                                                                                                                                                                                                                                                                                                                                                                                                                                                                                                                                                                                                                                                                                                                                                                                                                                                                |                                                                                                                                                                                                                                                                                                  |  |  |
|                                                                                                                                                                                                                                                                            | <del></del>                                                                                                                                                                                                                                                                                                                                                                                                                                                                                                                                                                                                                                                                                                                                                                                                                                                                                                                                                                                                                                                                                                                                                                                                                                                                                                                                                                                                                                                                                                                                                                                                                                                                                                                                                                                                                                                                                                                                                                                                                                                                                                                    |                                                                                                                                                                                                                                                                                                  |  |  |
| EXISTING SIGNAGE/TYPE:                                                                                                                                                                                                                                                     |                                                                                                                                                                                                                                                                                                                                                                                                                                                                                                                                                                                                                                                                                                                                                                                                                                                                                                                                                                                                                                                                                                                                                                                                                                                                                                                                                                                                                                                                                                                                                                                                                                                                                                                                                                                                                                                                                                                                                                                                                                                                                                                                | ● FOR OFFICE USE ONLY ●                                                                                                                                                                                                                                                                          |  |  |
|                                                                                                                                                                                                                                                                            | 797 sa Fi                                                                                                                                                                                                                                                                                                                                                                                                                                                                                                                                                                                                                                                                                                                                                                                                                                                                                                                                                                                                                                                                                                                                                                                                                                                                                                                                                                                                                                                                                                                                                                                                                                                                                                                                                                                                                                                                                                                                                                                                                                                                                                                      |                                                                                                                                                                                                                                                                                                  |  |  |
| existing signage/type:  Free- standing  Flush Wall (All)                                                                                                                                                                                                                   | 297 Sq. Ft.                                                                                                                                                                                                                                                                                                                                                                                                                                                                                                                                                                                                                                                                                                                                                                                                                                                                                                                                                                                                                                                                                                                                                                                                                                                                                                                                                                                                                                                                                                                                                                                                                                                                                                                                                                                                                                                                                                                                                                                                                                                                                                                    | FOR OFFICE USE ONLY  Signage Allowed on Parcel:  Building 13 910 Sq. Ft.                                                                                                                                                                                                                         |  |  |
|                                                                                                                                                                                                                                                                            | 196100                                                                                                                                                                                                                                                                                                                                                                                                                                                                                                                                                                                                                                                                                                                                                                                                                                                                                                                                                                                                                                                                                                                                                                                                                                                                                                                                                                                                                                                                                                                                                                                                                                                                                                                                                                                                                                                                                                                                                                                                                                                                                                                         | Signage Allowed on Parcel:                                                                                                                                                                                                                                                                       |  |  |
|                                                                                                                                                                                                                                                                            | \$\\\ \text{8-108} \text{Sq. Ft.} \\ Sq. Ft      | Signage Allowed on Parcel:  Building 13 90 Sq. Ft.                                                                                                                                                                                                                                               |  |  |
| Free-standing Flush Wall (A11)                                                                                                                                                                                                                                             | \$\\\ \text{8-108} \text{Sq. Ft.} \\ Sq. Ft      | Signage Allowed on Parcel:  Building 13 96 Sq. Ft.  Free-Standing 495 Sq. Ft.                                                                                                                                                                                                                    |  |  |
| Free- standing  Flush Wall (All)  Total E:  COMMENTS: 1 of J.  NOTE: No sign may exceed 300 square proposed and existing signage including types.                                                                                                                          | Sq. Ft.  A separate sign clearance is roses, dimensions and lettering. Attach operty lines, distances from existing the square of the s | Signage Allowed on Parcel:  Building 13 910 Sq. Ft.  Free-Standing 495 Sq. Ft.  Total Allowed: 13910 Sq. Ft.  While Sq. Ft.  Equired for each sign. Attach a sketch, to scale, of a plot plan, to scale, showing: abutting streets, alleys, buildings to proposed signs and required setbacks. A |  |  |

| BUSINESS NAME ROCKY Mountain Nurses L<br>STREET ADDRESS 2478 Patterson unit 10 A<br>PROPERTY OWNER Pete Miller T                                                                                                                                                                                                                                                                                                                                                                                                                                                              | CONTRACTOR Bud's Sighs ICENSE NO. 2020157 IDDRESS 245 - 7700 CONTACT PERSON Bud                                                                                                                                                                                                                                                                                                                                                                                                                                                                                                                                                                                                                                                                                                                                                                                                                                                                                                                                                                                                                                                                                                                                                                                                                                                                                                                                                                                                                                                                                                                                                                                                                                                                                                                                                                                                                                                                                                                                                                                                                                               |  |  |  |
|-------------------------------------------------------------------------------------------------------------------------------------------------------------------------------------------------------------------------------------------------------------------------------------------------------------------------------------------------------------------------------------------------------------------------------------------------------------------------------------------------------------------------------------------------------------------------------|-------------------------------------------------------------------------------------------------------------------------------------------------------------------------------------------------------------------------------------------------------------------------------------------------------------------------------------------------------------------------------------------------------------------------------------------------------------------------------------------------------------------------------------------------------------------------------------------------------------------------------------------------------------------------------------------------------------------------------------------------------------------------------------------------------------------------------------------------------------------------------------------------------------------------------------------------------------------------------------------------------------------------------------------------------------------------------------------------------------------------------------------------------------------------------------------------------------------------------------------------------------------------------------------------------------------------------------------------------------------------------------------------------------------------------------------------------------------------------------------------------------------------------------------------------------------------------------------------------------------------------------------------------------------------------------------------------------------------------------------------------------------------------------------------------------------------------------------------------------------------------------------------------------------------------------------------------------------------------------------------------------------------------------------------------------------------------------------------------------------------------|--|--|--|
| [ ] 1. FLUSH WALL       2 Square Feet per Linear Foot of Building Facade         [ ] 2. ROOF       2 Square Feet per Linear Foot of Building Facade         [ ] 3. FREE-STANDING       2 Traffic Lanes - 0.75 Square Feet x Street Frontage         4 or more Traffic Lanes - 1.5 Square Feet x Street Frontage       0.5 Square Feet per each Linear Foot of Building Facade         [ ] 4. PROJECTING       0.5 Square Feet per each Linear Foot of Building Facade         [ ] 5. OFF-PREMISE       See #3 Spacing Requirements; Not > 300 Square Feet or < 15 Square Feet |                                                                                                                                                                                                                                                                                                                                                                                                                                                                                                                                                                                                                                                                                                                                                                                                                                                                                                                                                                                                                                                                                                                                                                                                                                                                                                                                                                                                                                                                                                                                                                                                                                                                                                                                                                                                                                                                                                                                                                                                                                                                                                                               |  |  |  |
| [ ] Externally Illuminated [12] Internally Illuminated                                                                                                                                                                                                                                                                                                                                                                                                                                                                                                                        | d [ ] Non-Illuminated                                                                                                                                                                                                                                                                                                                                                                                                                                                                                                                                                                                                                                                                                                                                                                                                                                                                                                                                                                                                                                                                                                                                                                                                                                                                                                                                                                                                                                                                                                                                                                                                                                                                                                                                                                                                                                                                                                                                                                                                                                                                                                         |  |  |  |
| (1 - 5) Area of Proposed Sign: 33,3 Square Feet (1,2,4) Building Façade: 698 Linear Feet (1 - 4) Street Frontage: 330 Linear Feet (2 - 5) Height to Top of Sign: 11 Feet Clearance to Grade: 8 Feet (5) Distance from all Existing Off-Premise Signs within 600 Feet: Feet                                                                                                                                                                                                                                                                                                    |                                                                                                                                                                                                                                                                                                                                                                                                                                                                                                                                                                                                                                                                                                                                                                                                                                                                                                                                                                                                                                                                                                                                                                                                                                                                                                                                                                                                                                                                                                                                                                                                                                                                                                                                                                                                                                                                                                                                                                                                                                                                                                                               |  |  |  |
| EXISTING SIGNAGE/TYPE:                                                                                                                                                                                                                                                                                                                                                                                                                                                                                                                                                        | ● FOR OFFICE USE ONLY ●                                                                                                                                                                                                                                                                                                                                                                                                                                                                                                                                                                                                                                                                                                                                                                                                                                                                                                                                                                                                                                                                                                                                                                                                                                                                                                                                                                                                                                                                                                                                                                                                                                                                                                                                                                                                                                                                                                                                                                                                                                                                                                       |  |  |  |
| Free-standing 297 sq.  Flush Wall (All) 221.3 THS sq.  Sq.  Total Existing: Sq.                                                                                                                                                                                                                                                                                                                                                                                                                                                                                               | Ft. Building <u>/396</u> Sq. Ft.  Free-Standing <u>495</u> Sq. Ft.                                                                                                                                                                                                                                                                                                                                                                                                                                                                                                                                                                                                                                                                                                                                                                                                                                                                                                                                                                                                                                                                                                                                                                                                                                                                                                                                                                                                                                                                                                                                                                                                                                                                                                                                                                                                                                                                                                                                                                                                                                                            |  |  |  |
| COMMENTS: Total is 551.6 1/2 11                                                                                                                                                                                                                                                                                                                                                                                                                                                                                                                                               | Wind the second of the second |  |  |  |
| NOTE: No sign may exceed 300 square feet. A separate sign clearance is required for each sign. Attach a sketch, to scale, of proposed and existing signage including types, dimensions and lettering. Attach a plot plan, to scale, showing: abutting streets, alleys, easements, driveways, encroachments, property lines, distances from existing buildings to proposed signs and required setbacks. A SEPARATE PERMIT FROM THE BUILDING DEPARTMENT IS ALSO REQUIRED.  I hereby attest that the information on this form and the attached sketches are true and accurate.   |                                                                                                                                                                                                                                                                                                                                                                                                                                                                                                                                                                                                                                                                                                                                                                                                                                                                                                                                                                                                                                                                                                                                                                                                                                                                                                                                                                                                                                                                                                                                                                                                                                                                                                                                                                                                                                                                                                                                                                                                                                                                                                                               |  |  |  |
| Applicant's Signature Date Co                                                                                                                                                                                                                                                                                                                                                                                                                                                                                                                                                 | ommunity Development Approval Date                                                                                                                                                                                                                                                                                                                                                                                                                                                                                                                                                                                                                                                                                                                                                                                                                                                                                                                                                                                                                                                                                                                                                                                                                                                                                                                                                                                                                                                                                                                                                                                                                                                                                                                                                                                                                                                                                                                                                                                                                                                                                            |  |  |  |
| (White: Community Development) (Canary: Applicant) (Po                                                                                                                                                                                                                                                                                                                                                                                                                                                                                                                        | ink: Building Dept) (Goldenrod: Code Enforcement)                                                                                                                                                                                                                                                                                                                                                                                                                                                                                                                                                                                                                                                                                                                                                                                                                                                                                                                                                                                                                                                                                                                                                                                                                                                                                                                                                                                                                                                                                                                                                                                                                                                                                                                                                                                                                                                                                                                                                                                                                                                                             |  |  |  |

A & B

RACEWAY MOUNTED CHANNEL LETTERS

33.3 x Total per Side

N