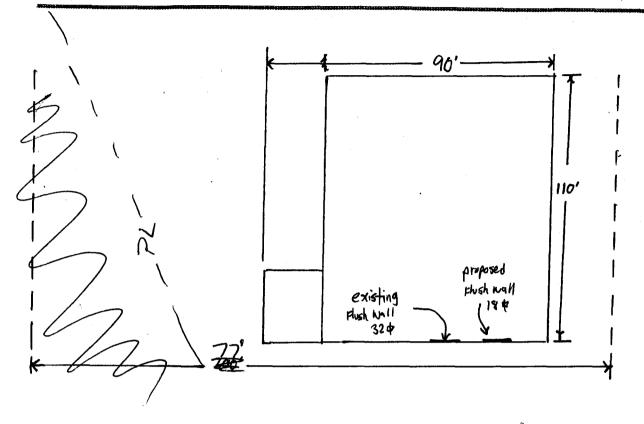

| -12-011<br>nical Services<br>er Road unit G                                                                                                                                                                                                                                                                                                                                                                                                      |                                                                                                                                                                                                                               | LICENSE NO. 2040162                                     |  |  |  |  |
|--------------------------------------------------------------------------------------------------------------------------------------------------------------------------------------------------------------------------------------------------------------------------------------------------------------------------------------------------------------------------------------------------------------------------------------------------|-------------------------------------------------------------------------------------------------------------------------------------------------------------------------------------------------------------------------------|---------------------------------------------------------|--|--|--|--|
| [ ] 1. FLUSH WALL 2 Square Feet per Linear Foot of Building Facade 2 Square Feet per Linear Foot of Building Facade 2 Square Feet per Linear Foot of Building Facade 2 Traffic Lanes - 0.75 Square Feet x Street Frontage 4 or more Traffic Lanes - 1.5 Square Feet x Street Frontage 5 OFF-PREMISE 5 OFF-PREMISE 5 Square Feet per each Linear Foot of Building Facade 5 See #3 Spacing Requirements; Not > 300 Square Feet or < 15 Square Feet |                                                                                                                                                                                                                               |                                                         |  |  |  |  |
| [M Internally Illum                                                                                                                                                                                                                                                                                                                                                                                                                              | ninated                                                                                                                                                                                                                       | [ ] Non-Illuminated                                     |  |  |  |  |
|                                                                                                                                                                                                                                                                                                                                                                                                                                                  | · · · · · · · · · · · · · · · · · · ·                                                                                                                                                                                         | 7 Feet<br>Feet                                          |  |  |  |  |
|                                                                                                                                                                                                                                                                                                                                                                                                                                                  |                                                                                                                                                                                                                               | " ● FOR OFFICE USE ONLY ●                               |  |  |  |  |
| 32                                                                                                                                                                                                                                                                                                                                                                                                                                               | _ Sq. Ft. Sign                                                                                                                                                                                                                | age Allowed on Parcel:                                  |  |  |  |  |
| <u> </u>                                                                                                                                                                                                                                                                                                                                                                                                                                         | _ Sq. Ft.                                                                                                                                                                                                                     | Building Sq. Ft.                                        |  |  |  |  |
|                                                                                                                                                                                                                                                                                                                                                                                                                                                  |                                                                                                                                                                                                                               |                                                         |  |  |  |  |
|                                                                                                                                                                                                                                                                                                                                                                                                                                                  | _ Sq. Ft.                                                                                                                                                                                                                     | Free-Standing 57.75 Sq. Ft.                             |  |  |  |  |
| existing: 32                                                                                                                                                                                                                                                                                                                                                                                                                                     | _ Sq. Ft.                                                                                                                                                                                                                     | Free-Standing 57.75 Sq. Ft.  Total Allowed: 190 Sq. Ft. |  |  |  |  |
| xisting: 32                                                                                                                                                                                                                                                                                                                                                                                                                                      |                                                                                                                                                                                                                               | 1.00                                                    |  |  |  |  |
|                                                                                                                                                                                                                                                                                                                                                                                                                                                  | 2 Square Feet per Lir 2 Square Feet per Lir 2 Traffic Lanes - 0.7: 4 or more Traffic Lan 0.5 Square Feet per e See #3 Spacing Requiring  [X Internally Illum      Square Feet Linear Feet Linear Feet Premise Signs within 60 | LICENSE NO                                              |  |  |  |  |