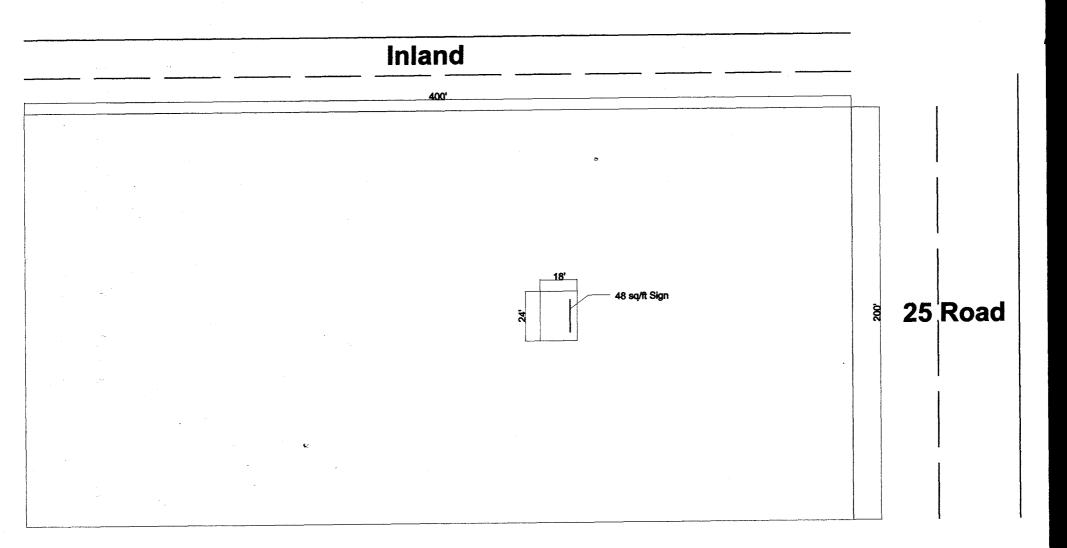

| 2<br>                                                                                                                                                                                                                                                                                                                                                                                                                                                                                                                                                                                                                 | <u>, , , , , , , , , , , , , , , , , , , </u>               | ·                           |                    |  |  |  |  |
|-----------------------------------------------------------------------------------------------------------------------------------------------------------------------------------------------------------------------------------------------------------------------------------------------------------------------------------------------------------------------------------------------------------------------------------------------------------------------------------------------------------------------------------------------------------------------------------------------------------------------|-------------------------------------------------------------|-----------------------------|--------------------|--|--|--|--|
| 2500 INLAWD                                                                                                                                                                                                                                                                                                                                                                                                                                                                                                                                                                                                           |                                                             |                             |                    |  |  |  |  |
| BUSINESS NAME GRAUD VALLEY NATIONAL BARGANTRACTOR ANGEL SIGN CO.                                                                                                                                                                                                                                                                                                                                                                                                                                                                                                                                                      |                                                             |                             |                    |  |  |  |  |
| STREET ADDRESS 25 ROAD & INLAND (2500) LICENSE NO. 2040074                                                                                                                                                                                                                                                                                                                                                                                                                                                                                                                                                            |                                                             |                             |                    |  |  |  |  |
| PROPERTY OWNER GUDB (CON                                                                                                                                                                                                                                                                                                                                                                                                                                                                                                                                                                                              |                                                             |                             |                    |  |  |  |  |
| OWNER ADDRESS 7th & REL                                                                                                                                                                                                                                                                                                                                                                                                                                                                                                                                                                                               | FORD, GJ TE                                                 | LEPHONE NO. $244 - 86$      | 934                |  |  |  |  |
| [] 1. FLUSH WALL                                                                                                                                                                                                                                                                                                                                                                                                                                                                                                                                                                                                      | 2 Square Feet per Linear Foo                                | t of Building Facade        | 5. 9               |  |  |  |  |
| Face Change Only (2,3 & 4):                                                                                                                                                                                                                                                                                                                                                                                                                                                                                                                                                                                           | <b>1</b>                                                    |                             |                    |  |  |  |  |
| X 2. ROOF                                                                                                                                                                                                                                                                                                                                                                                                                                                                                                                                                                                                             | 2 Square Feet per Linear Foc                                | t of Building Facade        |                    |  |  |  |  |
| [] 3. FREE-STANDING                                                                                                                                                                                                                                                                                                                                                                                                                                                                                                                                                                                                   | 2 Traffic Lanes - 0.75 Square Feet x Street Frontage        |                             |                    |  |  |  |  |
|                                                                                                                                                                                                                                                                                                                                                                                                                                                                                                                                                                                                                       | 4 or more Traffic Lanes - 1.5 Square Feet x Street Frontage |                             |                    |  |  |  |  |
| [] 4. PROJECTING                                                                                                                                                                                                                                                                                                                                                                                                                                                                                                                                                                                                      | 0.5 Square Feet per each Lin                                | ear Foot of Building Facade | •<br>•             |  |  |  |  |
| *                                                                                                                                                                                                                                                                                                                                                                                                                                                                                                                                                                                                                     |                                                             |                             |                    |  |  |  |  |
| [ ] Existing Externally or Internally Illu                                                                                                                                                                                                                                                                                                                                                                                                                                                                                                                                                                            | minated - No Change in Elec                                 | trical Service 🛛 🕅 N        | Ion-Illuminated    |  |  |  |  |
| (1 - 4) Area of Proposed Sign Image: Square Feet   (1,2,4) Building Facade Image: Square Feet   (1 - 4) Street Frontage Image: Square Feet   (1 - 4) Street Frontage Image: Street Feet   (2,3,4) Height to Top of Sign Image: Feet   (1,2) Feet Feet |                                                             |                             |                    |  |  |  |  |
| Existing Signage/Type:                                                                                                                                                                                                                                                                                                                                                                                                                                                                                                                                                                                                |                                                             | • FOR OFFICE USE ONLY •     |                    |  |  |  |  |
|                                                                                                                                                                                                                                                                                                                                                                                                                                                                                                                                                                                                                       | Sq. Ft.                                                     | Signage Allowed on Parc     | el: 25 Rd          |  |  |  |  |
|                                                                                                                                                                                                                                                                                                                                                                                                                                                                                                                                                                                                                       | Sq. Ft.                                                     | Building                    | <b>√/8</b> Sq. Ft. |  |  |  |  |
|                                                                                                                                                                                                                                                                                                                                                                                                                                                                                                                                                                                                                       | Sq. Ft.                                                     | Free-Standing               | 150 Sq. Ft.        |  |  |  |  |
| Total Existing:                                                                                                                                                                                                                                                                                                                                                                                                                                                                                                                                                                                                       | Sq. Ft.                                                     | Total Allowed:              | 150 Sg. Ft.        |  |  |  |  |
| COMMENTS: 4×16 ON FRAME ON ROOF OF BUDG.<br>blue & red "NOW OPEN" ~ logo                                                                                                                                                                                                                                                                                                                                                                                                                                                                                                                                              |                                                             |                             |                    |  |  |  |  |
| NO WIRES ON DRACES are to visible - All other Signs Must be<br>NOTE: No sign may exceed 300 square feet. A separate sign permit is required for each sign. Anach a sketch of to<br>proposed and existing signage including types, dimensions, lettering, abutting streets, alleys, easements, property lines,<br>and locations. Roof signs shall be manufactured such that no guy wires, braces or supports shall be visible. Issuing.                                                                                                                                                                                |                                                             |                             |                    |  |  |  |  |
| and locations. Root signs shall be man                                                                                                                                                                                                                                                                                                                                                                                                                                                                                                                                                                                | $1 \times 12 \times 12$                                     |                             | p Klal             |  |  |  |  |