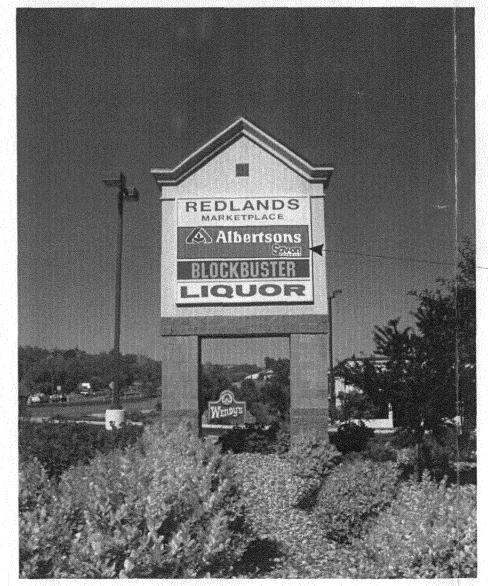

## City of Grand Junction GIS City Map ©

WHITE OUTLINE AROUND LOGO

3630-53 CARDINAL RED VINYL "SAVON" COPY WITHEQ. WHITE WEEDED BORDER

10'-0 "

SIGN DETAIL
SCALE 3/4"=1'-0"

Albertsons Panel 120" x 30.5" VO of 116" x 28.3 3/16" white Plex

MAIN ENTRANCE DISPLAY

AREA: 15.20 SQ.FT. 5.1 AMPS @ 120 V.

**ALBERTSONS** AREA: 43.28 SQ.FT. 10.8 AMPS @120 V.

AREA: 15.14 SQ.FT. 2.5 AMPS @120 V.

TOTAL AREA = 73.62 SQ.FT. TOTAL ELECT. LOAD=18.4 AMPS

Sign Detail. Scale: 1/4" = 1'- 0" "ALBERTSONS" LETTERS & LOGO - WHITE FORMED PLEX FACES WITH 2-TONE BLUE VINYL **OVERLAY WITH WHITE OUTLINE & WHITE 8" DEEP** RETURNS, INTERNAL WHITE NEON ILLUMINATION WITH SELF CONTAINED TRANSFORMERS.

SAV-ON - WHITE ACRYLIC FACE WITH FORMED "SAV-ON" COPY WITH 3630-53 CARDINAL RED VINYL OVERLAY 3630-53 CARDINAL RED VINYL "PHARMACY" COPY, (FLAT NOT FORMED COPY) WHITE 8" DEEP RETURNS WITH INTERNAL FLUORESCENT ILLUMINATION.