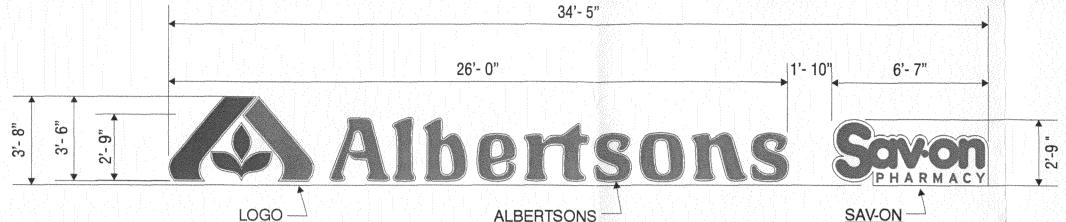

MAIN ENTRANCE DISPLAY

AREA: 15.20 SQ.FT. 5.1 AMPS @ 120 V.

**ALBERTSONS** AREA: 43.28 SQ.FT. 10.8 AMPS @120 V.

AREA: 15.14 SQ.FT. 2.5 AMPS @120 V.

TOTAL AREA = 73.62 SQ.FT. TOTAL ELECT. LOAD=18.4 AMPS

Sign Detail. Scale: 1/4" = 1'- 0" "ALBERTSONS" LETTERS & LOGO - WHITE FORMED PLEX FACES WITH 2-TONE BLUE VINYL **OVERLAY WITH WHITE OUTLINE & WHITE 8" DEEP** RETURNS, INTERNAL WHITE NEON ILLUMINATION WITH SELF CONTAINED TRANSFORMERS.

SAV-ON - WHITE ACRYLIC FACE WITH FORMED "SAV-ON" COPY WITH 3630-53 CARDINAL RED VINYL OVERLAY 3630-53 CARDINAL RED VINYL "PHARMACY" COPY, (FLAT NOT FORMED COPY) WHITE 8" DEEP RETURNS WITH INTERNAL FLUORESCENT ILLUMINATION.