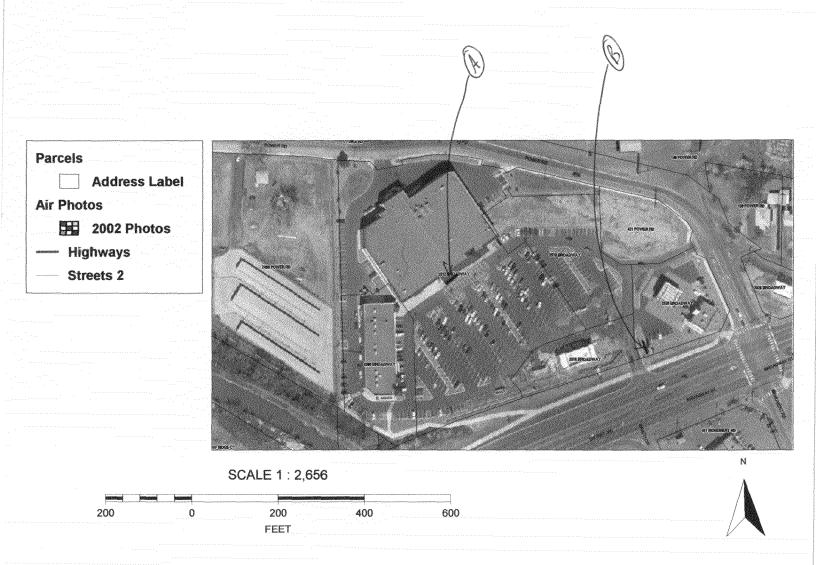

## City of Grand Junction GIS City Map ©

WHITE OUTLINE AROUND LOGO

3630-53 CARDINAL RED VINYL "SAVON" COPY WITHEQ. WHITE WEEDED BORDER

10'-0 "

SIGN DETAIL
SCALE 3/4"=1'-0"

Albertsons Panel 120" x 30.5" VO of 116" x 28.3 3/16" white Plex