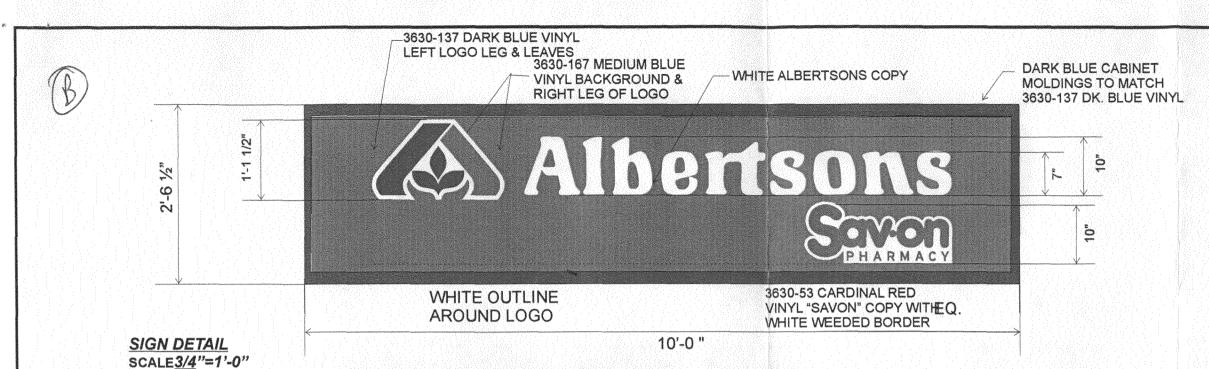

## City of Grand Junction GIS City Map ©

WHITE OUTLINE AROUND LOGO

3630-53 CARDINAL RED VINYL "SAVON" COPY WITHEQ. WHITE WEEDED BORDER

10'-0 "

SIGN DETAIL
SCALE 3/4"=1'-0"

Albertsons Panel 120" x 30.5" VO of 116" x 28.3 3/16" white Plex

MAIN ENTRANCE DISPLAY

AREA: 15.20 SQ.FT. 5.1 AMPS @ 120 V.

**ALBERTSONS** AREA: 43.28 SQ.FT. 10.8 AMPS @120 V.

AREA: 15.14 SQ.FT. 2.5 AMPS @120 V.

TOTAL AREA = 73.62 SQ.FT. TOTAL ELECT. LOAD=18.4 AMPS

Sign Detail. Scale: 1/4" = 1'- 0" "ALBERTSONS" LETTERS & LOGO - WHITE FORMED PLEX FACES WITH 2-TONE BLUE VINYL **OVERLAY WITH WHITE OUTLINE & WHITE 8" DEEP** RETURNS, INTERNAL WHITE NEON ILLUMINATION WITH SELF CONTAINED TRANSFORMERS.

SAV-ON - WHITE ACRYLIC FACE WITH FORMED "SAV-ON" COPY WITH 3630-53 CARDINAL RED VINYL OVERLAY 3630-53 CARDINAL RED VINYL "PHARMACY" COPY, (FLAT NOT FORMED COPY) WHITE 8" DEEP RETURNS WITH INTERNAL FLUORESCENT ILLUMINATION.