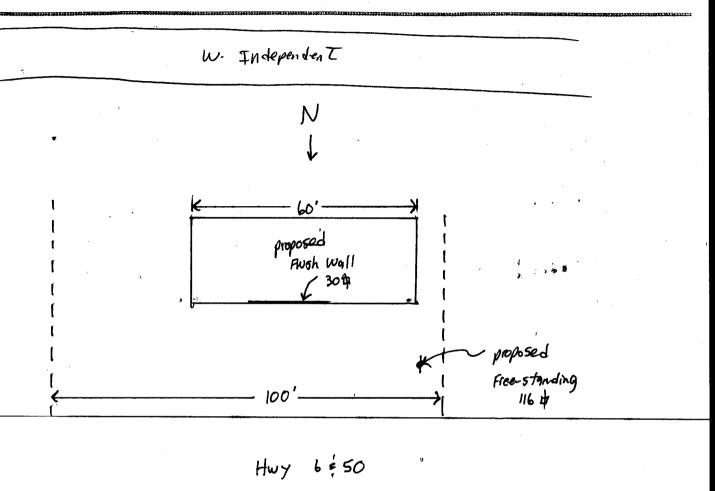

| (270) 244-1430                                                                                                                                                                                                                                                                                                                                                                                                                                                                                                                                                                                                                                                                                                                                                                                                                                                                                                                                                                                                                                                                                                                                                                                                                                                                                                                                                                                                                                                                                                                                                                                                                                                                                                                                                                                                                                                                                                                                                                                                                                                                                                                 | · · · · · · · · · · · · · · · · · · ·                                                                                                                                                                                                            |
|--------------------------------------------------------------------------------------------------------------------------------------------------------------------------------------------------------------------------------------------------------------------------------------------------------------------------------------------------------------------------------------------------------------------------------------------------------------------------------------------------------------------------------------------------------------------------------------------------------------------------------------------------------------------------------------------------------------------------------------------------------------------------------------------------------------------------------------------------------------------------------------------------------------------------------------------------------------------------------------------------------------------------------------------------------------------------------------------------------------------------------------------------------------------------------------------------------------------------------------------------------------------------------------------------------------------------------------------------------------------------------------------------------------------------------------------------------------------------------------------------------------------------------------------------------------------------------------------------------------------------------------------------------------------------------------------------------------------------------------------------------------------------------------------------------------------------------------------------------------------------------------------------------------------------------------------------------------------------------------------------------------------------------------------------------------------------------------------------------------------------------|--------------------------------------------------------------------------------------------------------------------------------------------------------------------------------------------------------------------------------------------------|
| TAX SCHEDULE 2945-103-00-075  BUSINESS NAME COTONWOOD Liquors  STREET ADDRESS 2513 Hwy 6650  PROPERTY OWNER  OWNER ADDRESS  M 1. FLUSH WALL 2 Square Feet per Line                                                                                                                                                                                                                                                                                                                                                                                                                                                                                                                                                                                                                                                                                                                                                                                                                                                                                                                                                                                                                                                                                                                                                                                                                                                                                                                                                                                                                                                                                                                                                                                                                                                                                                                                                                                                                                                                                                                                                             | CONTRACTOR Bods Signs LICENSE NO. 2040162  ADDRESS 1055 vte  TELEPHONE NO. 245-7700  CONTACT PERSON Eric Bod  ar Foot of Building Facade                                                                                                         |
| [ ] 2. ROOF 2 Square Feet per Line 2 Traffic Lanes - 0.75 4 or more Traffic Lane 0.5 Square Feet per each 2 traffic Lane 2 Traffic Lane 2 Traffic Lane 3 traffic Lane 4 or more Traffic Lane 5 traffic Lane 5 traffic Lane 6 traffic Lane 7 traffic Lane 8 traffic La | sar Foot of Building Facade  Square Feet x Street Frontage es - 1.5 Square Feet x Street Frontage ch Linear Foot of Building Facade ements; Not > 300 Square Feet or < 15 Square Feet                                                            |
| [ ] Externally Illuminated [ ] Internally Illumin                                                                                                                                                                                                                                                                                                                                                                                                                                                                                                                                                                                                                                                                                                                                                                                                                                                                                                                                                                                                                                                                                                                                                                                                                                                                                                                                                                                                                                                                                                                                                                                                                                                                                                                                                                                                                                                                                                                                                                                                                                                                              | nated [ ] Non-Illuminated                                                                                                                                                                                                                        |
| (1 - 5) Area of Proposed Sign: 30 Square Feet (1,2,4) Building Façade: 60 Linear Feet (1 - 4) Street Frontage: 100 Linear Feet (2 - 5) Height to Top of Sign: 13 Feet Clear (5) Distance from all Existing Off-Premise Signs within 600                                                                                                                                                                                                                                                                                                                                                                                                                                                                                                                                                                                                                                                                                                                                                                                                                                                                                                                                                                                                                                                                                                                                                                                                                                                                                                                                                                                                                                                                                                                                                                                                                                                                                                                                                                                                                                                                                        | ance to Grade: Feet                                                                                                                                                                                                                              |
|                                                                                                                                                                                                                                                                                                                                                                                                                                                                                                                                                                                                                                                                                                                                                                                                                                                                                                                                                                                                                                                                                                                                                                                                                                                                                                                                                                                                                                                                                                                                                                                                                                                                                                                                                                                                                                                                                                                                                                                                                                                                                                                                |                                                                                                                                                                                                                                                  |
| EXISTING SIGNAGE/TYPE:                                                                                                                                                                                                                                                                                                                                                                                                                                                                                                                                                                                                                                                                                                                                                                                                                                                                                                                                                                                                                                                                                                                                                                                                                                                                                                                                                                                                                                                                                                                                                                                                                                                                                                                                                                                                                                                                                                                                                                                                                                                                                                         | " ● FOR OFFICE USE ONLY ●                                                                                                                                                                                                                        |
| Ec. + 10                                                                                                                                                                                                                                                                                                                                                                                                                                                                                                                                                                                                                                                                                                                                                                                                                                                                                                                                                                                                                                                                                                                                                                                                                                                                                                                                                                                                                                                                                                                                                                                                                                                                                                                                                                                                                                                                                                                                                                                                                                                                                                                       | y FOR OFFICE USE ONLY ● Sq. Ft. Signage Allowed on Parcel:                                                                                                                                                                                       |
| Free-standing 116                                                                                                                                                                                                                                                                                                                                                                                                                                                                                                                                                                                                                                                                                                                                                                                                                                                                                                                                                                                                                                                                                                                                                                                                                                                                                                                                                                                                                                                                                                                                                                                                                                                                                                                                                                                                                                                                                                                                                                                                                                                                                                              |                                                                                                                                                                                                                                                  |
| Free-standing 116                                                                                                                                                                                                                                                                                                                                                                                                                                                                                                                                                                                                                                                                                                                                                                                                                                                                                                                                                                                                                                                                                                                                                                                                                                                                                                                                                                                                                                                                                                                                                                                                                                                                                                                                                                                                                                                                                                                                                                                                                                                                                                              | Sq. Ft. Signage Allowed on Parcel:                                                                                                                                                                                                               |
| Free-standing 116                                                                                                                                                                                                                                                                                                                                                                                                                                                                                                                                                                                                                                                                                                                                                                                                                                                                                                                                                                                                                                                                                                                                                                                                                                                                                                                                                                                                                                                                                                                                                                                                                                                                                                                                                                                                                                                                                                                                                                                                                                                                                                              | Sq. Ft. Signage Allowed on Parcel:  Sq. Ft. Building 120 Sq. Ft.                                                                                                                                                                                 |
| Free-standing 116                                                                                                                                                                                                                                                                                                                                                                                                                                                                                                                                                                                                                                                                                                                                                                                                                                                                                                                                                                                                                                                                                                                                                                                                                                                                                                                                                                                                                                                                                                                                                                                                                                                                                                                                                                                                                                                                                                                                                                                                                                                                                                              | Sq. Ft.  Sq. Ft.  Building 100 Sq. Ft.  Sq. Ft.  Total Allowed: 150 Sq. Ft.  Total Allowed: 150 Sq. Ft.  Building 100 Sq. Ft.  Total Allowed: 150 Sq. Ft.  Building 100 Sq. Ft.  Total Allowed: 150 Sq. Ft.  Sq. Ft.  Total Allowed: 150 Sq. Ft. |