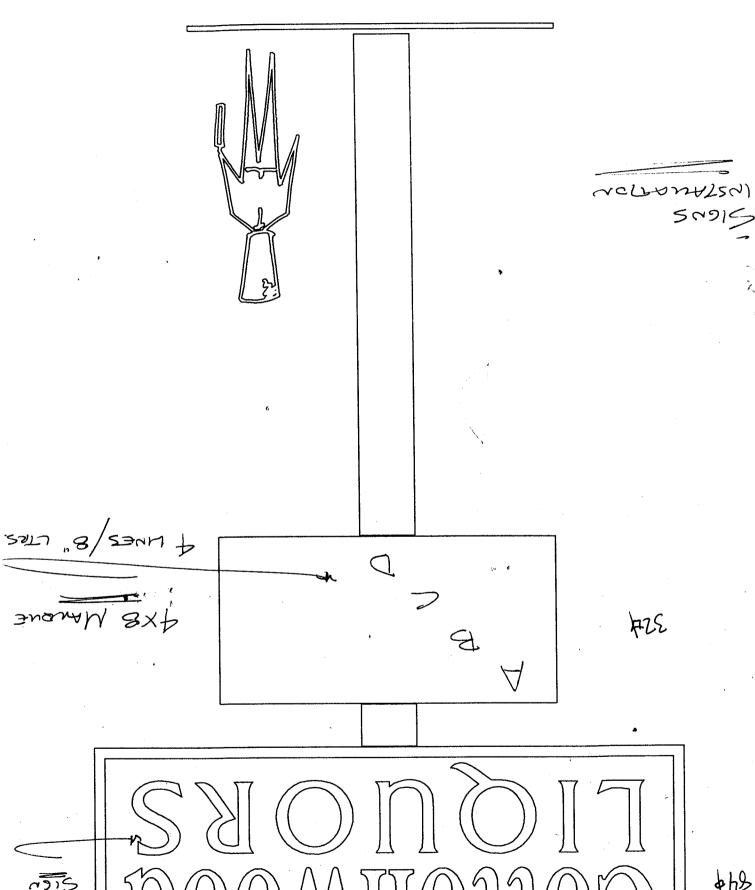

| Sq. Ft.  Sq. Ft.  Building 100 Sq. Ft.  Sq. Ft.  Total Allowed: 150 Sq. Ft.  Total Allowed: 150 Sq. Ft.  Building 100 Sq. Ft.  Total Allowed: 150 Sq. Ft.  Building 100 Sq. Ft.  Total Allowed: 150 Sq. Ft.  Sq. Ft.  Total Allowed: 150 Sq. Ft. |

(Pink: Building Dept)

(Canary: Applicant)

(Goldenrod: Code Enforcement)

## City of Grand Junction GIS Zoning Map











# We Do Signs RIGHT!



# Cottonwood Il Quors

3' x 10' Flushwall sign



phs