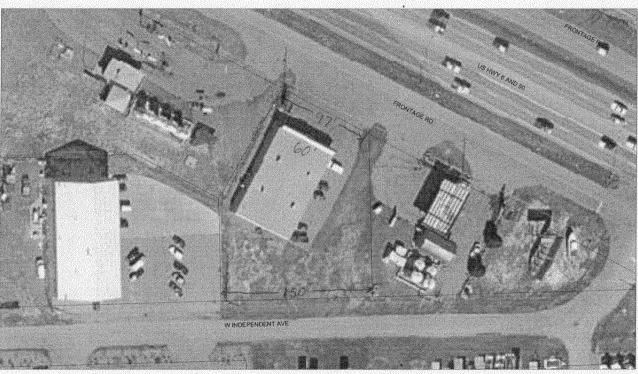

| (270) 244-1430                                                                                                                                                                                                                                                                                                                                                                                                                                                                                                                                                                                                                                                                                                                                                                                                                                                                                                                                                                                                                                                                                                                                                                                                                                                                                                                                                                                                                                                                                                                                                                                                                                                                                                                                                                                                                                                                                                                                                                                                                                                                                                                 | · · · · · · · · · · · · · · · · · · ·                                                                                                                                                                                                            |
|--------------------------------------------------------------------------------------------------------------------------------------------------------------------------------------------------------------------------------------------------------------------------------------------------------------------------------------------------------------------------------------------------------------------------------------------------------------------------------------------------------------------------------------------------------------------------------------------------------------------------------------------------------------------------------------------------------------------------------------------------------------------------------------------------------------------------------------------------------------------------------------------------------------------------------------------------------------------------------------------------------------------------------------------------------------------------------------------------------------------------------------------------------------------------------------------------------------------------------------------------------------------------------------------------------------------------------------------------------------------------------------------------------------------------------------------------------------------------------------------------------------------------------------------------------------------------------------------------------------------------------------------------------------------------------------------------------------------------------------------------------------------------------------------------------------------------------------------------------------------------------------------------------------------------------------------------------------------------------------------------------------------------------------------------------------------------------------------------------------------------------|--------------------------------------------------------------------------------------------------------------------------------------------------------------------------------------------------------------------------------------------------|
| TAX SCHEDULE 2945-103-00-075  BUSINESS NAME COTONWOOD Liquors  STREET ADDRESS 2513 Hwy 6650  PROPERTY OWNER  OWNER ADDRESS  M 1. FLUSH WALL 2 Square Feet per Line                                                                                                                                                                                                                                                                                                                                                                                                                                                                                                                                                                                                                                                                                                                                                                                                                                                                                                                                                                                                                                                                                                                                                                                                                                                                                                                                                                                                                                                                                                                                                                                                                                                                                                                                                                                                                                                                                                                                                             | CONTRACTOR Bods Signs LICENSE NO. 2040162  ADDRESS 1055 vte  TELEPHONE NO. 245-7700  CONTACT PERSON Eric Bod  ar Foot of Building Facade                                                                                                         |
| [ ] 2. ROOF 2 Square Feet per Line 2 Traffic Lanes - 0.75 4 or more Traffic Lane 0.5 Square Feet per each 2 traffic Lane 2 Traffic Lane 2 Traffic Lane 3 traffic Lane 4 or more Traffic Lane 5 traffic Lane 5 traffic Lane 6 traffic Lane 7 traffic Lane 8 traffic La | sar Foot of Building Facade  Square Feet x Street Frontage es - 1.5 Square Feet x Street Frontage ch Linear Foot of Building Facade ements; Not > 300 Square Feet or < 15 Square Feet                                                            |
| [ ] Externally Illuminated [ ] Internally Illumin                                                                                                                                                                                                                                                                                                                                                                                                                                                                                                                                                                                                                                                                                                                                                                                                                                                                                                                                                                                                                                                                                                                                                                                                                                                                                                                                                                                                                                                                                                                                                                                                                                                                                                                                                                                                                                                                                                                                                                                                                                                                              | nated [ ] Non-Illuminated                                                                                                                                                                                                                        |
| (1 - 5) Area of Proposed Sign: 30 Square Feet (1,2,4) Building Façade: 60 Linear Feet (1 - 4) Street Frontage: 100 Linear Feet (2 - 5) Height to Top of Sign: 13 Feet Clear (5) Distance from all Existing Off-Premise Signs within 600                                                                                                                                                                                                                                                                                                                                                                                                                                                                                                                                                                                                                                                                                                                                                                                                                                                                                                                                                                                                                                                                                                                                                                                                                                                                                                                                                                                                                                                                                                                                                                                                                                                                                                                                                                                                                                                                                        | ance to Grade: Feet                                                                                                                                                                                                                              |
|                                                                                                                                                                                                                                                                                                                                                                                                                                                                                                                                                                                                                                                                                                                                                                                                                                                                                                                                                                                                                                                                                                                                                                                                                                                                                                                                                                                                                                                                                                                                                                                                                                                                                                                                                                                                                                                                                                                                                                                                                                                                                                                                |                                                                                                                                                                                                                                                  |
| EXISTING SIGNAGE/TYPE:                                                                                                                                                                                                                                                                                                                                                                                                                                                                                                                                                                                                                                                                                                                                                                                                                                                                                                                                                                                                                                                                                                                                                                                                                                                                                                                                                                                                                                                                                                                                                                                                                                                                                                                                                                                                                                                                                                                                                                                                                                                                                                         | " ● FOR OFFICE USE ONLY ●                                                                                                                                                                                                                        |
| Ec. + 10                                                                                                                                                                                                                                                                                                                                                                                                                                                                                                                                                                                                                                                                                                                                                                                                                                                                                                                                                                                                                                                                                                                                                                                                                                                                                                                                                                                                                                                                                                                                                                                                                                                                                                                                                                                                                                                                                                                                                                                                                                                                                                                       | y FOR OFFICE USE ONLY ● Sq. Ft. Signage Allowed on Parcel:                                                                                                                                                                                       |
| Free-standing 116                                                                                                                                                                                                                                                                                                                                                                                                                                                                                                                                                                                                                                                                                                                                                                                                                                                                                                                                                                                                                                                                                                                                                                                                                                                                                                                                                                                                                                                                                                                                                                                                                                                                                                                                                                                                                                                                                                                                                                                                                                                                                                              |                                                                                                                                                                                                                                                  |
| Free-standing 116                                                                                                                                                                                                                                                                                                                                                                                                                                                                                                                                                                                                                                                                                                                                                                                                                                                                                                                                                                                                                                                                                                                                                                                                                                                                                                                                                                                                                                                                                                                                                                                                                                                                                                                                                                                                                                                                                                                                                                                                                                                                                                              | Sq. Ft. Signage Allowed on Parcel:                                                                                                                                                                                                               |
| Free-standing 116                                                                                                                                                                                                                                                                                                                                                                                                                                                                                                                                                                                                                                                                                                                                                                                                                                                                                                                                                                                                                                                                                                                                                                                                                                                                                                                                                                                                                                                                                                                                                                                                                                                                                                                                                                                                                                                                                                                                                                                                                                                                                                              | Sq. Ft. Signage Allowed on Parcel:  Sq. Ft. Building 120 Sq. Ft.                                                                                                                                                                                 |
| Free-standing 116                                                                                                                                                                                                                                                                                                                                                                                                                                                                                                                                                                                                                                                                                                                                                                                                                                                                                                                                                                                                                                                                                                                                                                                                                                                                                                                                                                                                                                                                                                                                                                                                                                                                                                                                                                                                                                                                                                                                                                                                                                                                                                              | Sq. Ft.  Sq. Ft.  Building 100 Sq. Ft.  Sq. Ft.  Total Allowed: 150 Sq. Ft.  Total Allowed: 150 Sq. Ft.  Building 100 Sq. Ft.  Total Allowed: 150 Sq. Ft.  Building 100 Sq. Ft.  Total Allowed: 150 Sq. Ft.  Sq. Ft.  Total Allowed: 150 Sq. Ft. |