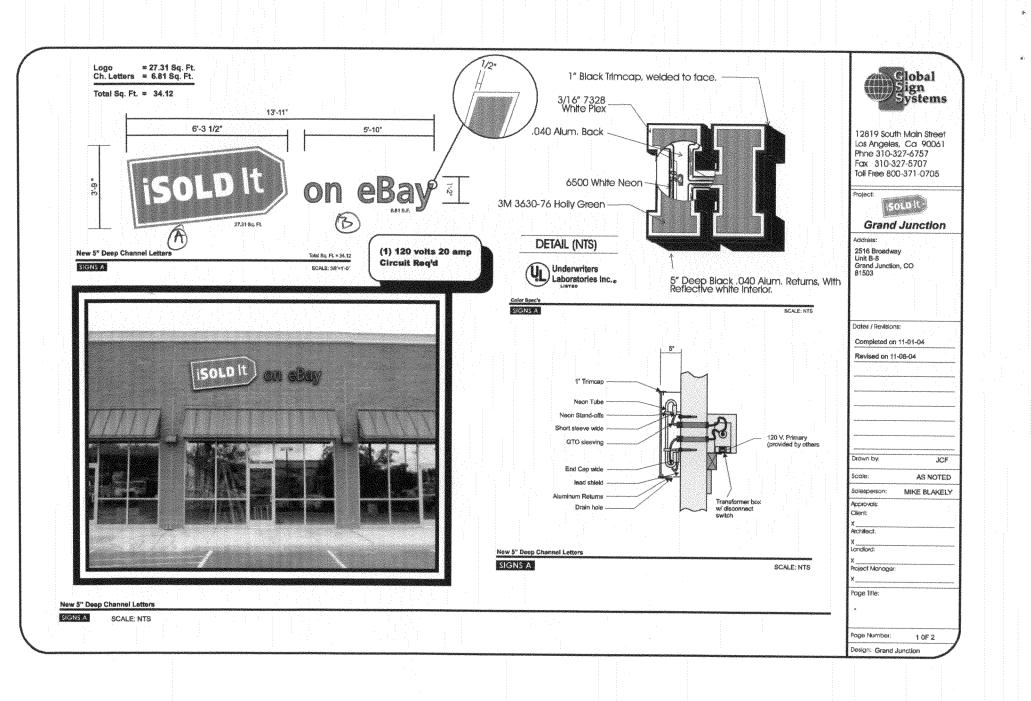

| A REAL PROPERTY OF A REAL PROPER | SIGN PERM<br>Community Developme<br>250 North 5th Street<br>Grand Junction, CO 8<br>(970) 244-1430                                                                                    | ent Department                                   | Permit No.<br>Date Submitted<br>FEE $$5 00$<br>Tax Schedule7<br>Zone                         | 1/22/04<br>45-153-05-00 <b>3</b>                |
|--------------------------------------------------------------------------------------------------------------------------------------------------------------------------------------------------------------------------------------------------------------------------------------------------------------------------------------------------------------------------------------------------------------------------------------------------------------------------------------------------------------------------------------------------------------------------------------------------------------------------------------------------------------------------------------------------------------------------------------------------------------------------------------------------------------------------------------------------------------------------------------------------------------------------------------------------------------------------------------------------------------------------------------------------------------------------------------------------------------------------------------------------------------------------------------------------------------------------------------------------------------------------------------------------------------------------------------------------------------------------------------------------------------------------------------------------------------------------------------------------------------------------------------------------------------------------------------------------------------------------------------------------------------------------------------------------------------------------------------------------------------------------------------------------------------------------------------------------------------------------------------------------------------------------------------------------------------------------------------------------------------------------------------------------------------------------------------------------------------------------------|---------------------------------------------------------------------------------------------------------------------------------------------------------------------------------------|--------------------------------------------------|----------------------------------------------------------------------------------------------|-------------------------------------------------|
| BUSINESS NAME<br>STREET ADDRESS<br>PROPERTY OWNER<br>OWNER ADDRESS                                                                                                                                                                                                                                                                                                                                                                                                                                                                                                                                                                                                                                                                                                                                                                                                                                                                                                                                                                                                                                                                                                                                                                                                                                                                                                                                                                                                                                                                                                                                                                                                                                                                                                                                                                                                                                                                                                                                                                                                                                                             | SOLD it or<br>2516 Broad                                                                                                                                                              | EBay CONTR<br>way Licens<br>Addre<br>Teleph      | ENO. 20408                                                                                   | m Sign<br>50<br>-70 B<br>1477                   |
| Face Change Only (2,3<br>[] 2. ROOF<br>[] 3. FREE<br>[] 4. PROJI                                                                                                                                                                                                                                                                                                                                                                                                                                                                                                                                                                                                                                                                                                                                                                                                                                                                                                                                                                                                                                                                                                                                                                                                                                                                                                                                                                                                                                                                                                                                                                                                                                                                                                                                                                                                                                                                                                                                                                                                                                                               | <u>&amp; 4)</u> : per file<br>2 Square F<br>STANDING 2 Traffic I<br>4 or more                                                                                                         | Feet per each Linear Fo                          | Building Facade<br>x Street Frontage<br>are Feet x Street Frontage<br>bot of Building Facade | Non-Illuminated                                 |
| $(1 - 4) 	 Area 	ext{ of Propo}$ $(1,2,4) 	 Building Facado  (1 - 4) 	 Street Frontag  (2,3,4) 	 Height to Top$                                                                                                                                                                                                                                                                                                                                                                                                                                                                                                                                                                                                                                                                                                                                                                                                                                                                                                                                                                                                                                                                                                                                                                                                                                                                                                                                                                                                                                                                                                                                                                                                                                                                                                                                                                                                                                                                                                                                                                                                                | e Linear Feet                                                                                                                                                                         | Feet<br>earance to Grade                         | Feet                                                                                         |                                                 |
| Existing Signage/Type:                                                                                                                                                                                                                                                                                                                                                                                                                                                                                                                                                                                                                                                                                                                                                                                                                                                                                                                                                                                                                                                                                                                                                                                                                                                                                                                                                                                                                                                                                                                                                                                                                                                                                                                                                                                                                                                                                                                                                                                                                                                                                                         |                                                                                                                                                                                       |                                                  | • FOR OFFICE                                                                                 | E USE ONLY •                                    |
|                                                                                                                                                                                                                                                                                                                                                                                                                                                                                                                                                                                                                                                                                                                                                                                                                                                                                                                                                                                                                                                                                                                                                                                                                                                                                                                                                                                                                                                                                                                                                                                                                                                                                                                                                                                                                                                                                                                                                                                                                                                                                                                                | 6                                                                                                                                                                                     | Sq. Ft.                                          | Signage Allowed on Parc                                                                      |                                                 |
|                                                                                                                                                                                                                                                                                                                                                                                                                                                                                                                                                                                                                                                                                                                                                                                                                                                                                                                                                                                                                                                                                                                                                                                                                                                                                                                                                                                                                                                                                                                                                                                                                                                                                                                                                                                                                                                                                                                                                                                                                                                                                                                                | ·····                                                                                                                                                                                 | Sq. Ft.                                          | Building                                                                                     | 4/11 , 25 Sq. Ft.                               |
|                                                                                                                                                                                                                                                                                                                                                                                                                                                                                                                                                                                                                                                                                                                                                                                                                                                                                                                                                                                                                                                                                                                                                                                                                                                                                                                                                                                                                                                                                                                                                                                                                                                                                                                                                                                                                                                                                                                                                                                                                                                                                                                                |                                                                                                                                                                                       | Sq. Ft.                                          | Free-Standing                                                                                | Sq. Ft.                                         |
| Total Existing                                                                                                                                                                                                                                                                                                                                                                                                                                                                                                                                                                                                                                                                                                                                                                                                                                                                                                                                                                                                                                                                                                                                                                                                                                                                                                                                                                                                                                                                                                                                                                                                                                                                                                                                                                                                                                                                                                                                                                                                                                                                                                                 |                                                                                                                                                                                       | Sq. Ft.                                          | Total Allowed:                                                                               | 4/14.25sq. Ft.                                  |
| NOTE: No sign may                                                                                                                                                                                                                                                                                                                                                                                                                                                                                                                                                                                                                                                                                                                                                                                                                                                                                                                                                                                                                                                                                                                                                                                                                                                                                                                                                                                                                                                                                                                                                                                                                                                                                                                                                                                                                                                                                                                                                                                                                                                                                                              | $\frac{1}{MC} = 1.85 \text{ find}$ $\frac{MC}{M} = 1.85 \text{ find}$ exceed 300 square feet. signage including types, dir<br>signage including types, dir<br>shall be manufactured s | A separate sign permi<br>nensions, lettering, ab | utting streets, alleys, eas                                                                  | gn. Attach a sketch of sements, property lines, |
| Applicant's Signature                                                                                                                                                                                                                                                                                                                                                                                                                                                                                                                                                                                                                                                                                                                                                                                                                                                                                                                                                                                                                                                                                                                                                                                                                                                                                                                                                                                                                                                                                                                                                                                                                                                                                                                                                                                                                                                                                                                                                                                                                                                                                                          | $\frac{11}{\text{Date}}$                                                                                                                                                              | 22 U/1811                                        | Development Approval                                                                         | <u>//-24-07</u><br>Date                         |
| (White: Community D                                                                                                                                                                                                                                                                                                                                                                                                                                                                                                                                                                                                                                                                                                                                                                                                                                                                                                                                                                                                                                                                                                                                                                                                                                                                                                                                                                                                                                                                                                                                                                                                                                                                                                                                                                                                                                                                                                                                                                                                                                                                                                            | $\mathbf{U}$                                                                                                                                                                          | (Canary: Applicant)                              |                                                                                              | k: Code Enforcement)                            |

| Image: Sign Performance         Image: Sign Performance | opment Department<br>et                                                      | Permit No<br>Date Submitted<br>FEE \$<br>Tax Schedule<br>Zone                                                | 122/04<br>5-153-05-009       |  |  |
|---------------------------------------------------------------------------------------------------------------------------------------------------------------------------------------------------------------------------------------------------------------------------------------------------------------------------------------------------------------------------------------------------------------------------------------------------------------------------------------------------------------------------------------------------------------------------------------------------------------------------------------------------------------------------------------------------------------------------------------------------------------------------------------------------------------------------------------------------------------------------------------------------------------------------------------------------------------------------------------------------------------------------------------------------------------------------------------------------------------------------------------------------------|------------------------------------------------------------------------------|--------------------------------------------------------------------------------------------------------------|------------------------------|--|--|
| Face Change Only (2,3 & 4):         per f           [] 2.         ROOF         2 Squ           [] 3.         FREE-STANDING         2 Tra           4 or n         4 or n                                                                                                                                                                                                                                                                                                                                                                                                                                                                                                                                                                                                                                                                                                                                                                                                                                                                                                                                                                                | LICEN<br>ADDR<br>TELE<br>TELE<br>TELE<br>TELE<br>TELE<br>TELE<br>TELE<br>TEL | PHONE NO. Zeff<br>Building Facade<br>Building Facade<br>eet x Street Frontage<br>uare Feet x Street Frontage | n Sign<br>0<br>270 B<br>7677 |  |  |
| Existing Externally or Internally Illuminated - No Change in Electrical Service [] Non-Illuminated                                                                                                                                                                                                                                                                                                                                                                                                                                                                                                                                                                                                                                                                                                                                                                                                                                                                                                                                                                                                                                                      |                                                                              |                                                                                                              |                              |  |  |
| (1,2,4)Building Facade <b>20</b> Linear Fe(1 - 4)Street FrontageLinear Fe                                                                                                                                                                                                                                                                                                                                                                                                                                                                                                                                                                                                                                                                                                                                                                                                                                                                                                                                                                                                                                                                               |                                                                              | Feet                                                                                                         |                              |  |  |
| Existing Signage/Type:                                                                                                                                                                                                                                                                                                                                                                                                                                                                                                                                                                                                                                                                                                                                                                                                                                                                                                                                                                                                                                                                                                                                  |                                                                              | • FOR OFFICE USE ONLY •                                                                                      |                              |  |  |
| EXISTAN ISOID IT                                                                                                                                                                                                                                                                                                                                                                                                                                                                                                                                                                                                                                                                                                                                                                                                                                                                                                                                                                                                                                                                                                                                        | 23.5 Sq. Ft.                                                                 | Signage Allowed on Par                                                                                       | rcel:                        |  |  |
|                                                                                                                                                                                                                                                                                                                                                                                                                                                                                                                                                                                                                                                                                                                                                                                                                                                                                                                                                                                                                                                                                                                                                         | Sq. Ft.                                                                      | Building                                                                                                     | 4/12.25 Sq. Ft.              |  |  |
|                                                                                                                                                                                                                                                                                                                                                                                                                                                                                                                                                                                                                                                                                                                                                                                                                                                                                                                                                                                                                                                                                                                                                         | Sq. Ft.                                                                      | Free-Standing                                                                                                | Sq. Ft.                      |  |  |
| Total Existing:                                                                                                                                                                                                                                                                                                                                                                                                                                                                                                                                                                                                                                                                                                                                                                                                                                                                                                                                                                                                                                                                                                                                         | 23.5 Sq. Ft.                                                                 | Total Allowed:                                                                                               | 4/11.25sg. Ft.               |  |  |
| COMMENTS: ON ESA                                                                                                                                                                                                                                                                                                                                                                                                                                                                                                                                                                                                                                                                                                                                                                                                                                                                                                                                                                                                                                                                                                                                        |                                                                              |                                                                                                              |                              |  |  |